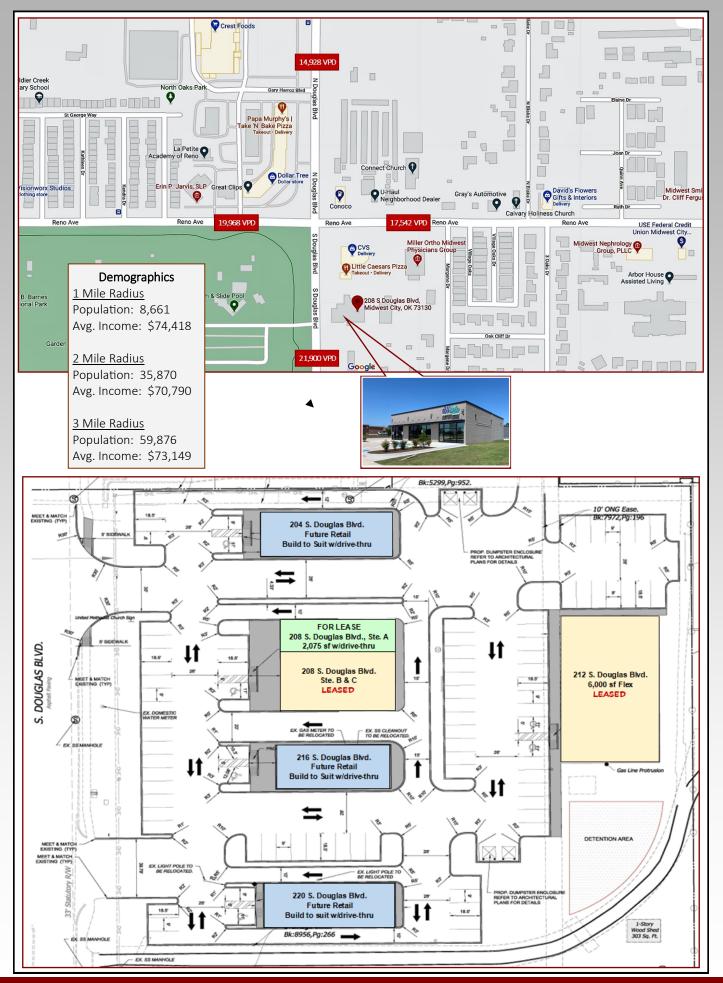

## Property Information:

- Type: Retail
- Size: 2,075 sf (Ste. A) end cap w/drivethru
- Rate: Starting at \$17.00 NNN (white box finishes included)
- Pad Sites: 3 sites available for stand alone build to suit retail with drive-thru

## Property Highlights:

- INTEGRIS Health Allset Urgent Care in adjoining space
- Multiple points of access to Douglas & Reno w/numerous drive-thru opportunities
- High visibility, ample parking
- Adjacent to CVS & Little Caesars
- Across from Joe B. Barnes Regional Park, close to Crest Foods & other retail/services