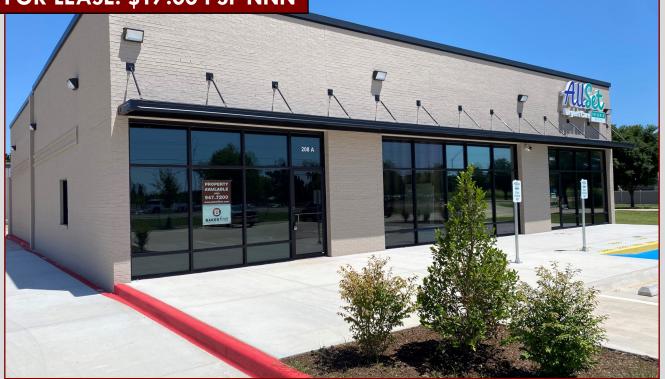

## **PARK EAST PLACE** 208 S. DOUGLAS BLVD. MIDWEST CITY, OK 73130

## FOR LEASE: \$17.00 PSF NNN

## Property Information:

- Type: Retail
- Size: 2,075 sf (Ste. A) end cap w/drivethru
- Rate: Starting at \$17.00 NNN (white box finishes included)
- Pad Sites: 3 sites available for stand alone build to suit retail with drive-thru

## Property Highlights:

- INTEGRIS Health Allset Urgent Care in adjoining space
- Multiple points of access to Douglas & Reno w/numerous drive-thru opportunities
- High visibility, ample parking
- Adjacent to CVS & Little Caesars
- Across from Joe B. Barnes Regional Park, close to Crest Foods & other retail/services