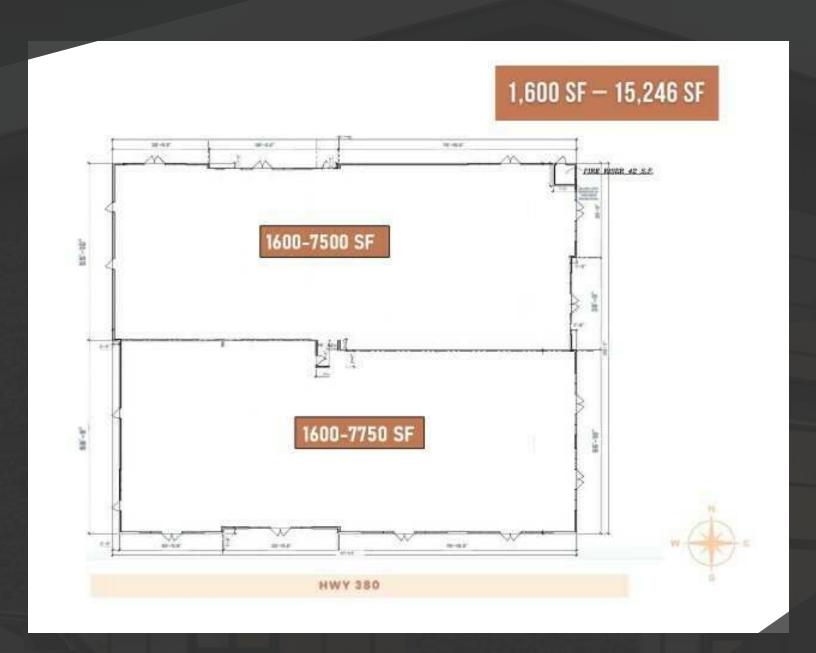

#### **OFFERING SUMMARY**

| Lease Rate:       | \$42.00 - 45.00 SF/yr<br>(NNN) |
|-------------------|--------------------------------|
| Building<br>Size: | 15,247 SF                      |
| Available<br>SF:  | 1,600 - 15,247 SF              |
| Year Built:       | 2024                           |
| Zoning:           | Retail/Office                  |
| Market:           | Prosper                        |

### PROPERTY HIGHLIGHTS

- 1600-15,247 SF available
- Under Construction delivers as a cold dark shell in January of 2025
- Ample parking for tenants and clients: 65 total spaces
- Walking distance from several single and multifamily developments including the Lakes of La Cima community with an average home value of \$1.2M
- Minutes from the PGA Frisco, the \$550 million Universal Studios development, and Downtown Prosper, which is undergoing a \$15 million improvement project
- 2023 Demographics: Average income of \$198,632 with over 40,000 households and a projected population growth of 41% over the next five years