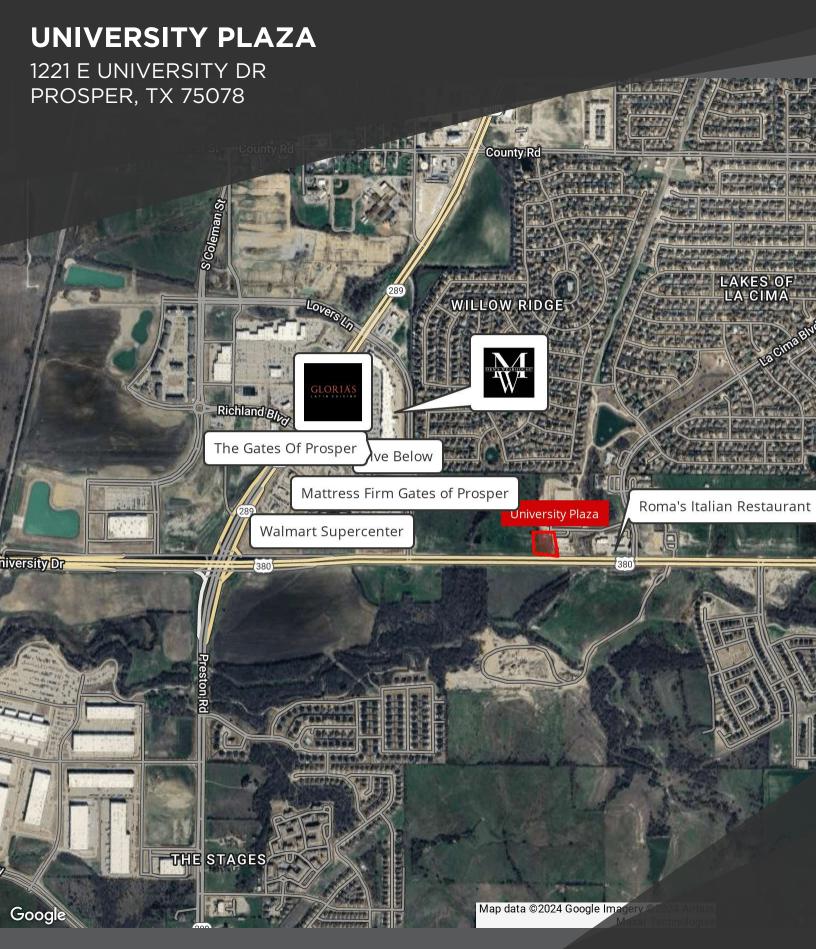

# **UNIVERSITY PLAZA** 1221 E UNIVERSITY DR PROSPER, TX 75078 County Rd WILLOW RIDGE LA CIMA W University Dr University Dr University Dr 380 **PRESTWYCK** Preston Rd Coit Rd VIRGINIA HII Virginia Pkwy Hillcrest R COLLIN

### PROPERTY OVERVIEW

This prime property in Prosper, TX offers optimal visibility and accessibility on University Dr/Hwy 380, making it an ideal choice for high-traffic retail or office environments. The development is under construction and will deliver as a shell in January of 2025. The center offers tenants a prime location, only minutes from the PGA Frisco, Universal Studios development and downtown Prosper. Don't miss this exciting leasing opportunity to establish or expand your business in a prime location with unlimited potential for success.