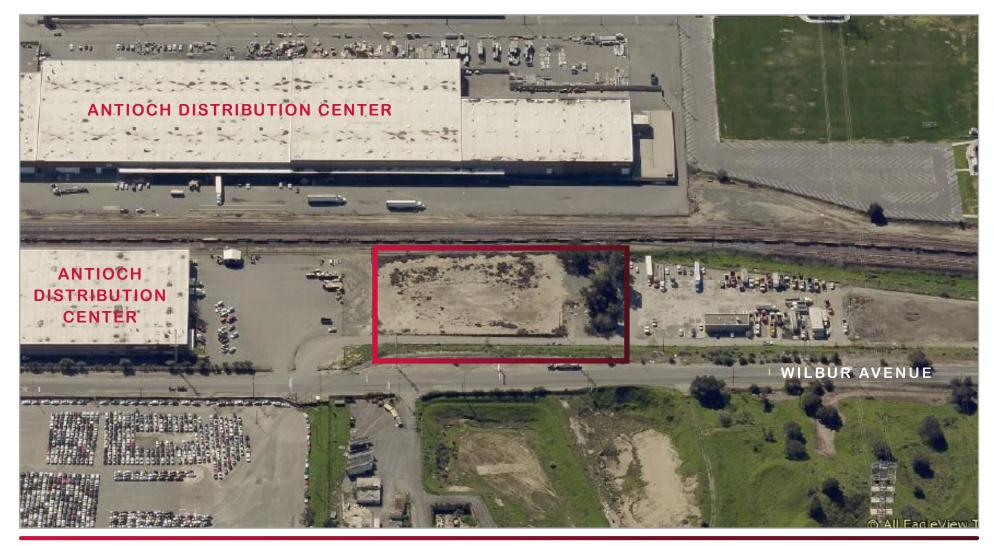

### FEATURES:

- 3.78± Acre Parcel
- Possible Rail Access Via BNSF
- APN: 051-100-028
- Zoned: Planned Business Center
- New BART Line To Byron Underway
- Easy Access to Hwy 4 & Hwy 160
- Sale Price: \$925,000