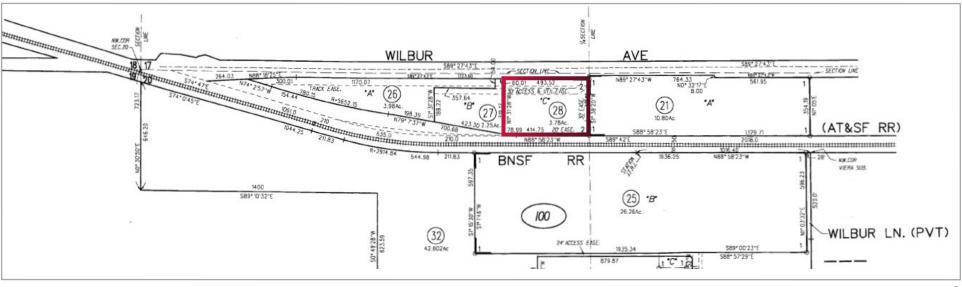

### FEATURES:

- 3.78± Acre Parcel
- Possible Rail Access Via BNSF
- APN: 051-100-028
- Zoned: Planned Business Center
- New BART Line To Byron Underway
- Easy Access to Hwy 4 & Hwy 160
- Sale Price: \$925,000