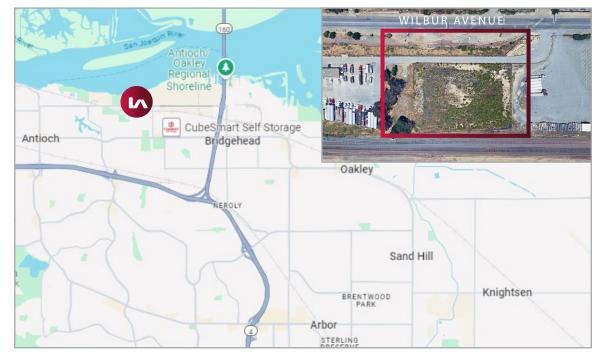

### 2110-2300 WILBUR AVENUE | ANTIOCH, CA

### FEATURES:

- 3.78± Acre Parcel
- Possible Rail Access Via BNSF
- APN: 051-100-028
- Zoned: Planned Business Center
- New BART Line To Byron Underway
- Easy Access to Hwy 4 & Hwy 160
- Sale Price: \$925,000