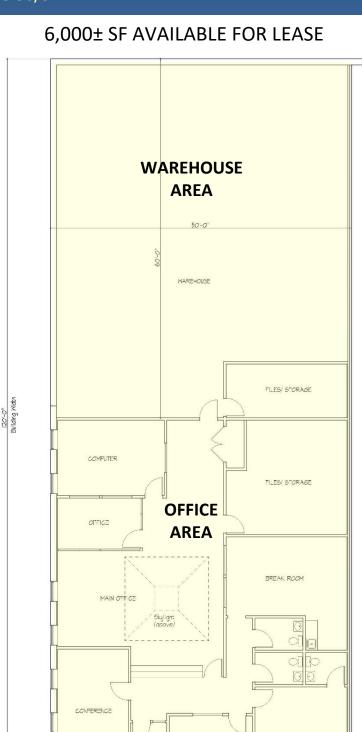

# FOR LEASE | 6,000± SF FLEX SPACE (3,000± SF Office, 3,000± SF WH) LOCATED IN BUSINESS PARK DRIVE OFF ROUTE 1

29 Business Park Drive, Branford, CT 06405

LEASE RATE: \$8.50/SF NNN

FLOOR PLAN EXISTING OFFICE Gross Area 3198 SP Net Area 3013 SF

COMMENTS O,R&L Commercial is pleased to offer 6,000± SF of Flex space for Lease consisting of 3,000± SF of front Office space and 3,000± SF of warehouse space. 15' clear ceiling heights. The available space is in a 36,000± SF building in Branford Business Park located at Exit 56 (Leetes Island Road). The property zone can accommodate various office, research and distribution companies. Just off Route 1 at Exit 56 off I-95.