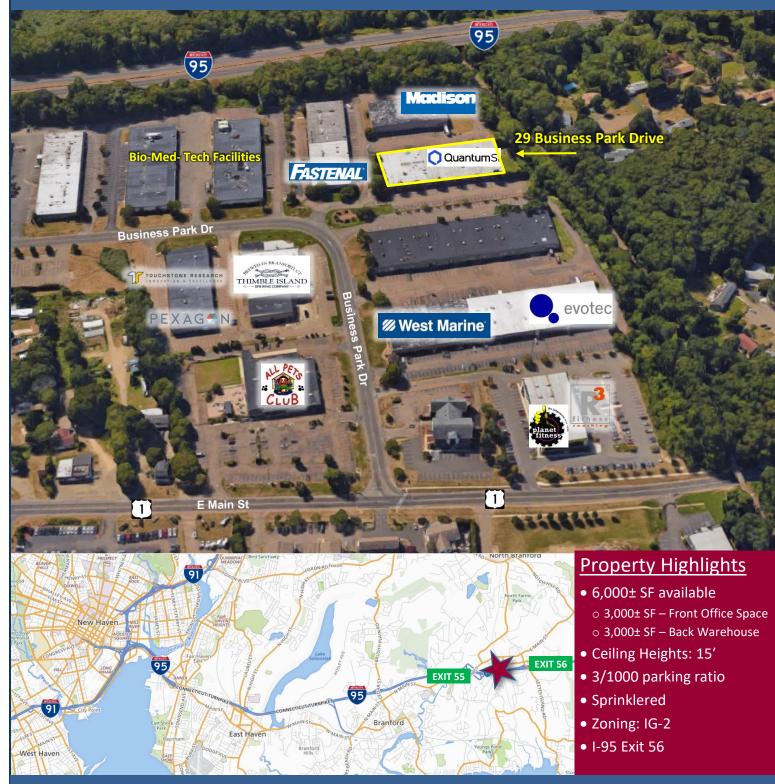

# FOR LEASE | 6,000± SF FLEX SPACE (3,000± SF Office, 3,000± SF WH) LOCATED IN BUSINESS PARK DRIVE OFF ROUTE 1

Ranked in Top 50 Commercial Firms in U.S.

29 Business Park Drive, Branford, CT 06405 LEASE RATE: \$8.50/SF NNN

### **Property Highlights**

- 6,000± SF available
- 3,000± SF Office Space
- 3,000± SF Warehouse
- Ceiling Heights: 15'
- 3/1000 parking ratio
- Sprinklered
- Zoning: IG-2
- I-95 Exit 56

Scan the QR Code below with the camera on your smart phone to access our website.

#### LEASE RATE: \$8.50/SF NNN

**BUILDING INFORMATION** 

| GROSS BLDG AREA      | 36,000± SF       | SITE AREA   | 6.71 acres          |     |
|----------------------|------------------|-------------|---------------------|-----|
| AVAILABLE AREA       | 6,000± SF        | ZONING      | IG-2                | • 6 |
| NUMBER OF FLOORS     | 1                | PARKING     | 3/1,000 ratio       | С   |
| CLEAR HEIGHT         | 15'              | SIGNAGE     | Pylon & Building    | С   |
| CONSTRUCTION         | Masonry          | VISIBILITY  | Excellent           | • ( |
| ROOF TYPE            | T&G/Rubber       | HWY ACCESS  | I-95, Exit 56       |     |
| YEAR BUILT           | 1985             | UTILITIES   |                     | • 3 |
| MECHANICAL EQUIPMENT |                  | SEWER       | Public Connected    |     |
| AIR CONDITIONING     | Central Air      | WATER       | Public Connected    | • Z |
| TYPE OF HEAT         | Gas, Forced Air  | GAS         | Yes                 | •   |
| SPRINKLERED          | Yes              |             |                     |     |
| ELECTRIC SERVICE     | 400amp 3ph 4wire | EXPENSES    |                     |     |
|                      |                  | RE TAXES    | 🗹 Tenant 🛛 Landlord |     |
|                      |                  | INSURANCE   | 🗹 Tenant 🛛 Landlord |     |
|                      |                  | MAINTENANCE | 🗹 Tenant 🛛 Landlord |     |
|                      |                  | UTILITIES   | 🗹 Tenant 🛛 Landlord |     |
|                      |                  | JANITORIAL  | 🗹 Tenant 🛛 Landlord |     |
|                      |                  | Nets        | \$2.00/psf          |     |
|                      |                  |             |                     |     |

COMMENTS O,R&L Commercial is pleased to offer 6,000± SF of Flex space for Lease consisting of 3,000± SF of front Office space and 3,000± SF of warehouse space. 15' clear ceiling heights. The available space is in a 36,000± SF building in Branford Business Park located at Exit 56 (Leetes Island Road). The property zone can accommodate various office, research and distribution companies. Just off Route 1 at Exit 56 off I-95.