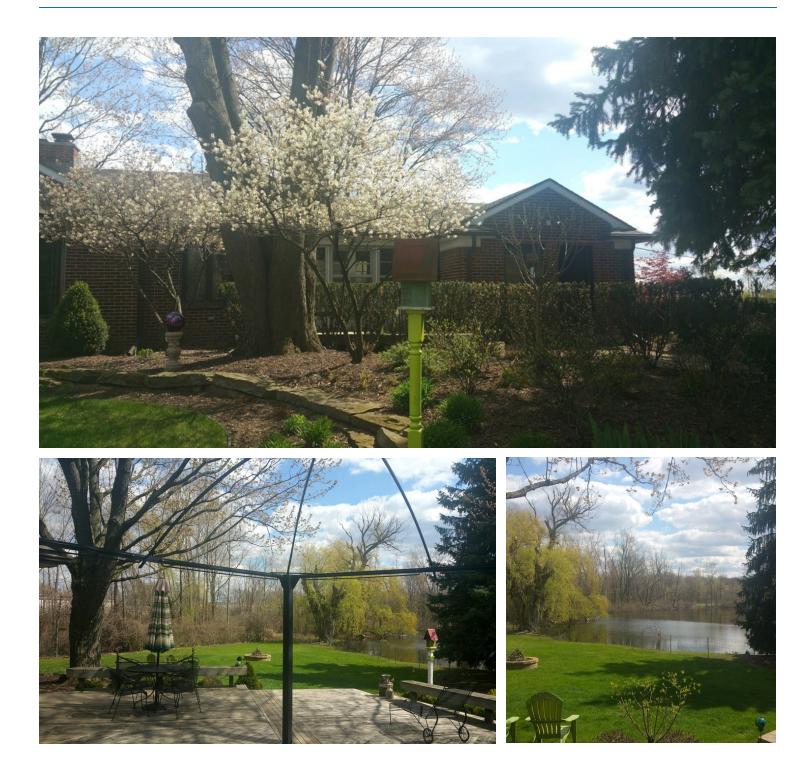

### ADDITIONAL PHOTOS: 48197 West Road | Wixom, MI 48393

THOMAS DUKE COMPANY

#### **PROPERTY HIGHLIGHTS**

- Redevelopment opportunity for industry
- Existing structure could be used for office
- Access to I-96 via Beck or Wixom Rd interchanges
- Water feature bisects the site
- Depth of site would allow for outside storage with Special Use Approval.
- Right turn in, right turn out to I-96 via Beck Rd or Wixom Rd interchanges