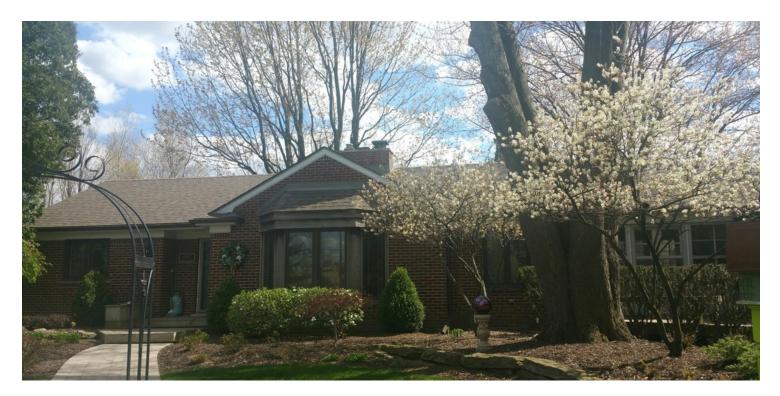

# PROPERTY DETAILS: 48197 West Road | Wixom, MI 48393

| PROPERTY ADDRESS:        | 48197 West Rd<br>Wixom, MI 48393                                                                                                                                               |
|--------------------------|--------------------------------------------------------------------------------------------------------------------------------------------------------------------------------|
| LOCATION MARKET:         | South side of West Rd, west of Beck Rd.                                                                                                                                        |
| APN:                     | 22-08-200-003                                                                                                                                                                  |
| LEGAL DESCRIPTION:       | T1N, R8E, SEC 8 PART OF NE 1/4 BEG AT PT DIST E 505.50 FT FROM N 1/4 COR, TH E 189.40 FT, TH S 00-23-00 E 1697.24 FT, TH W 210.25 FT, TH N 00-19-20 E 1695.50 FT TO BEG 7.79 A |
| ZONING:                  | M1 - Light Industrial                                                                                                                                                          |
| TAXES:                   | 2021 Summer = \$6118.00<br>2020 Winter = \$150.11                                                                                                                              |
|                          | Capped Value: \$175,240.00<br>SEV & Assessed Value: \$219,880.00                                                                                                               |
| SURROUNDING BUSINESSES:  | Glass and Mirror Craft, Diskraft, Car-O-Liner, Kord Industrial, Fiberclass, BLM Group                                                                                          |
| UTILITIES DESCRIPTION:   | Gas, Electric, Water, Sewer                                                                                                                                                    |
| TRAFFIC COUNT & STREETS: | West Rd = 7,268 (2 Way- CoStar 2015)                                                                                                                                           |
| SIZE:                    | Land: 7.79 Acres<br>Frontage: 189.40' on West Rd<br>Ranch Home: 1,476 SF                                                                                                       |
| SALE PRICE:              | \$699,000.00 Cash<br>Or land contract with minimum down payment of \$200,000.00                                                                                                |