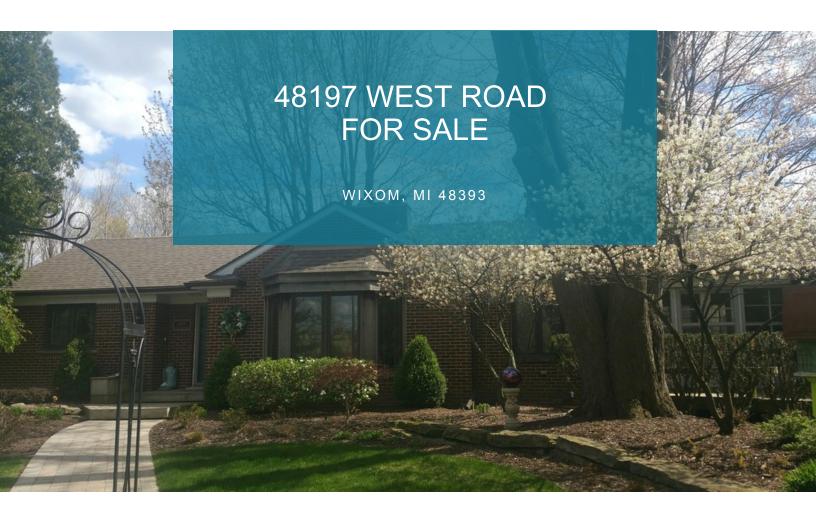

## EXECUTIVE SUMMARY: 48197 West Road | Wixom, MI 48393

# PROPERTY DETAILS: 48197 West Road | Wixom, MI 48393

| PROPERTY ADDRESS:        | 48197 West Rd<br>Wixom, MI 48393                                                                                                                                               |
|--------------------------|--------------------------------------------------------------------------------------------------------------------------------------------------------------------------------|
| LOCATION MARKET:         | South side of West Rd, west of Beck Rd.                                                                                                                                        |
| APN:                     | 22-08-200-003                                                                                                                                                                  |
| LEGAL DESCRIPTION:       | T1N, R8E, SEC 8 PART OF NE 1/4 BEG AT PT DIST E 505.50 FT FROM N 1/4 COR, TH E 189.40 FT, TH S 00-23-00 E 1697.24 FT, TH W 210.25 FT, TH N 00-19-20 E 1695.50 FT TO BEG 7.79 A |
| ZONING:                  | M1 - Light Industrial                                                                                                                                                          |
| TAXES:                   | 2021 Summer = \$6118.00<br>2020 Winter = \$150.11                                                                                                                              |
|                          | Capped Value: \$175,240.00<br>SEV & Assessed Value: \$219,880.00                                                                                                               |
| SURROUNDING BUSINESSES:  | Glass and Mirror Craft, Diskraft, Car-O-Liner, Kord Industrial, Fiberclass, BLM Group                                                                                          |
| UTILITIES DESCRIPTION:   | Gas, Electric, Water, Sewer                                                                                                                                                    |
| TRAFFIC COUNT & STREETS: | West Rd = 7,268 (2 Way- CoStar 2015)                                                                                                                                           |
| SIZE:                    | Land: 7.79 Acres<br>Frontage: 189.40' on West Rd<br>Ranch Home: 1,476 SF                                                                                                       |
| SALE PRICE:              | \$699,000.00 Cash<br>Or land contract with minimum down payment of \$200,000.00                                                                                                |