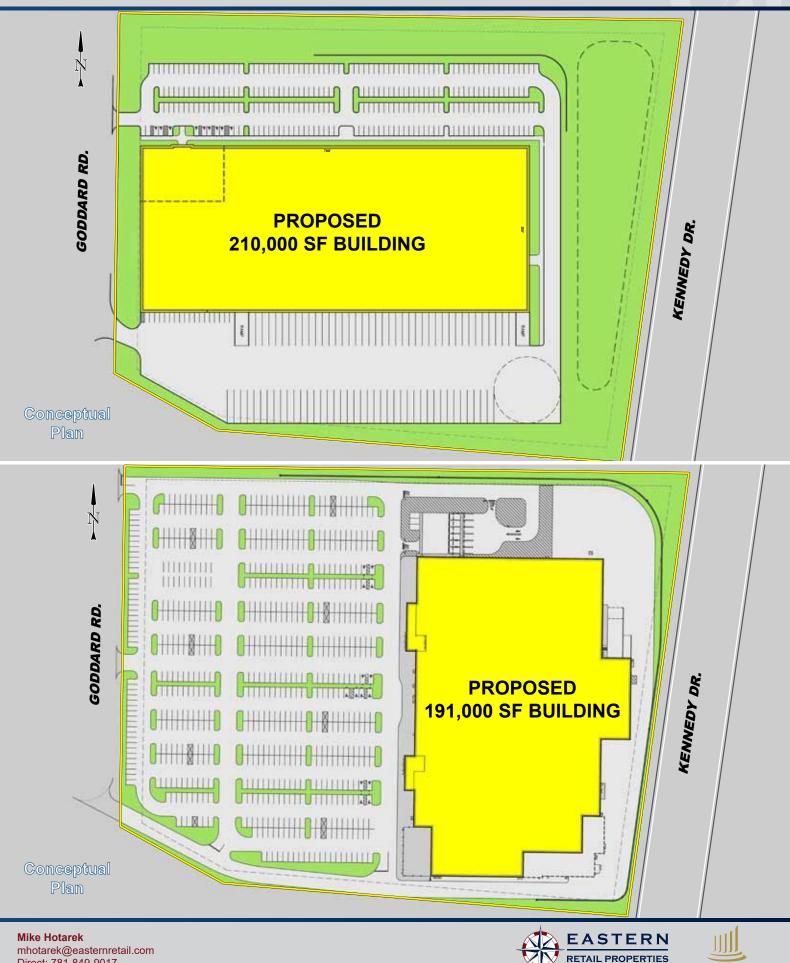

## LOGISTICS/WAREHOUSE OPPORTUNITY

20 Goddard Rd, Cranston, Rhode Island 02920

- Master Plan Approved
- For Sale or Build-to-Suit
- 16.74 Acres / Up to 210,000 SF
- 1 Mile to I-95 @ Exit 14
- Zoned Industrial M-1 District
- High Barriers to Entry Market
- Multiple Uses Allowed
- 10 Mile Population 1.35 Million
- I-95 1 Mile / 3 Minutes
- I-295 3 Miles / 6 Minutes
- I-195 7 Miles / 12 Minutes
- I-495 28 Miles / 34 Minutes
- Highway Visibility

- Up To 210,000 SF
- Build-to-Suit
- Build-to-Suit
- 300' x 700'
- Build-to-Suit
- Build-to-Suit
- One
  - LED Fixtures
  - **Build-to-Suit**
  - ESFR

**Industrial M-1** 

Phone 781.849.9010 • Fax 781.849.9050 • www.easternretail.com • 25 Braintree Hill Office Park, Suite 305 • Braintree, MA 02184