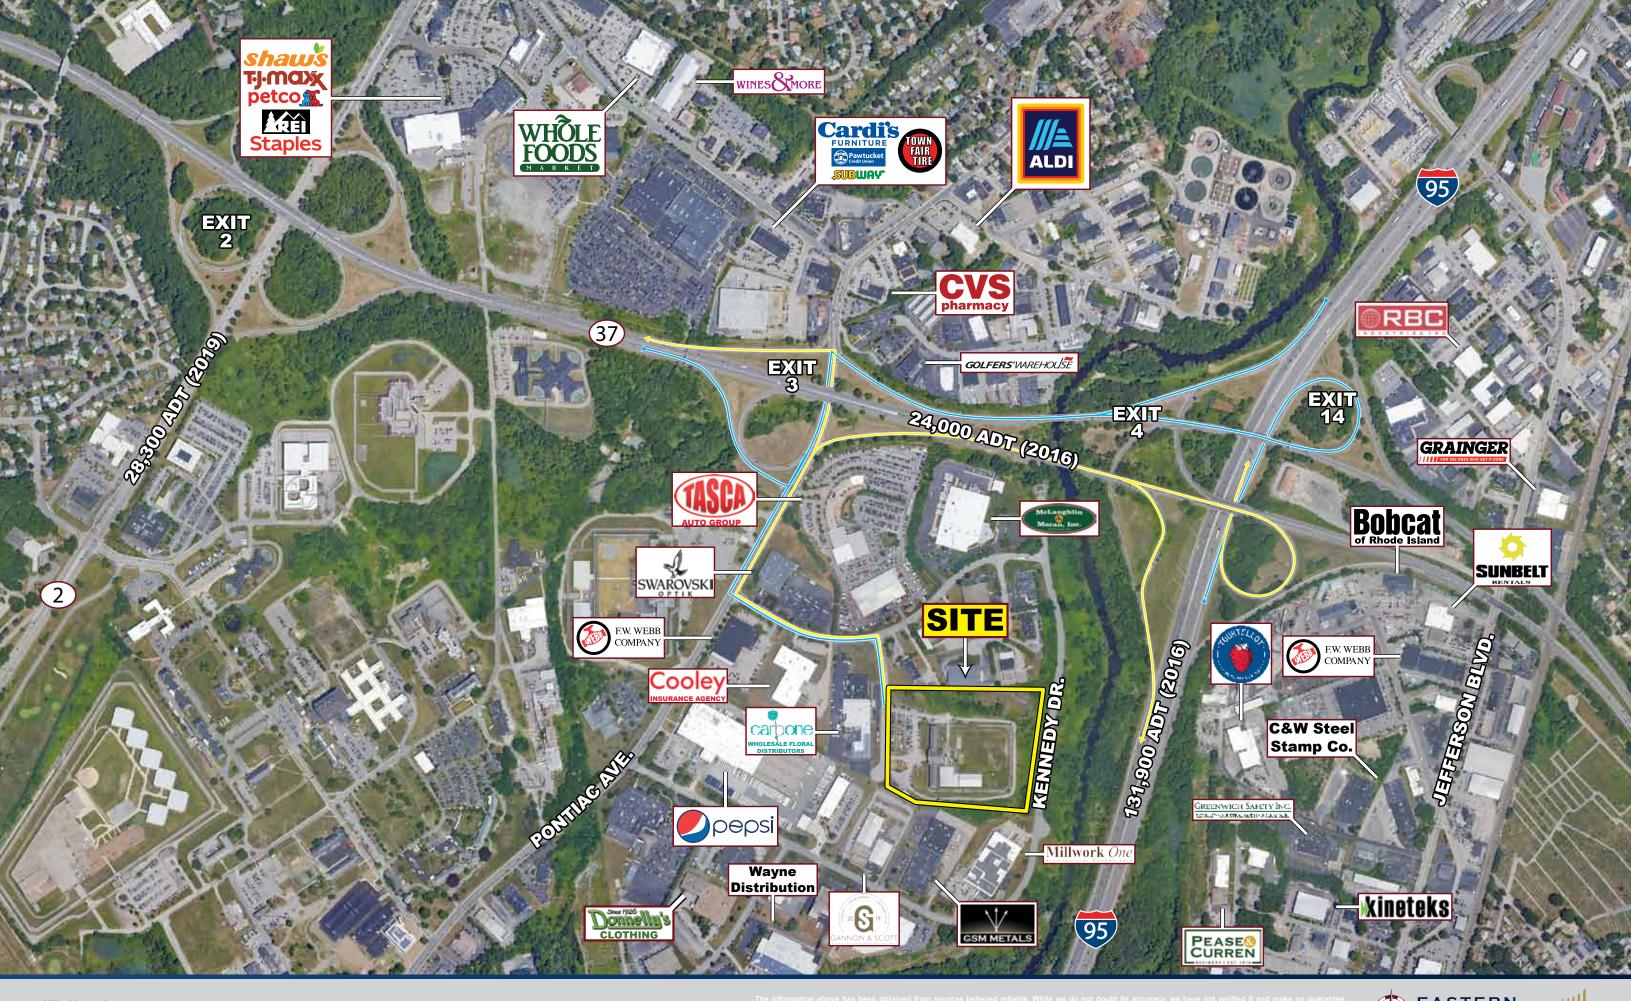

## LOGISTICS/WAREHOUSE OPPORTUNITY

20 Goddard Rd, Cranston, Rhode Island 02920

- Master Plan Approved
- For Sale or Build-to-Suit
- 16.74 Acres / Up to 210,000 SF
- 1 Mile to I-95 @ Exit 14
- Zoned Industrial M-1 District
- High Barriers to Entry Market
- Multiple Uses Allowed
- 10 Mile Population 1.35 Million
- I-95 1 Mile / 3 Minutes
- I-295 3 Miles / 6 Minutes
- I-195 7 Miles / 12 Minutes
- I-495 28 Miles / 34 Minutes
- Highway Visibility