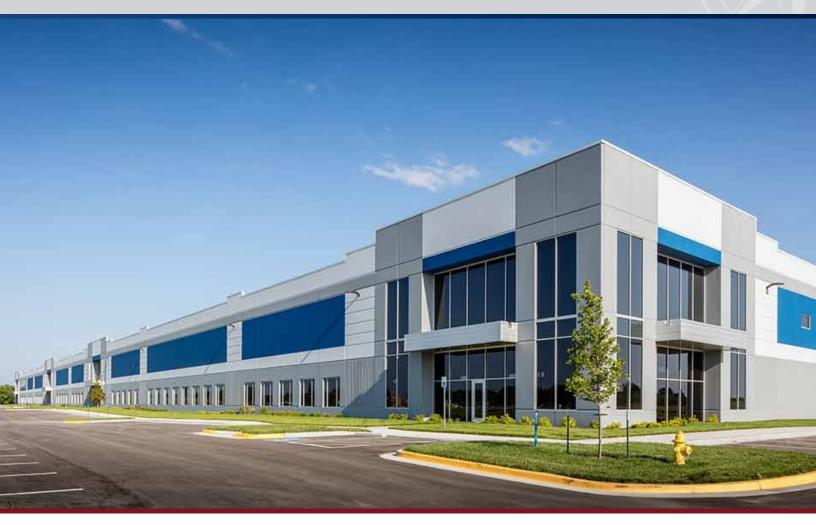

## LOGISTICS/WAREHOUSE OPPORTUNITY

20 Goddard Rd, Cranston, Rhode Island 02920

- Master Plan Approved
- For Sale or Build-to-Suit
- 16.74 Acres / Up to 210,000 SF
- 1 Mile to I-95 @ Exit 14
- Zoned Industrial M-1 District
- High Barriers to Entry Market
- Multiple Uses Allowed
- 10 Mile Population 1.35 Million
- I-95 1 Mile / 3 Minutes
- I-295 3 Miles / 6 Minutes
- I-195 7 Miles / 12 Minutes
- I-495 28 Miles / 34 Minutes
- Highway Visibility