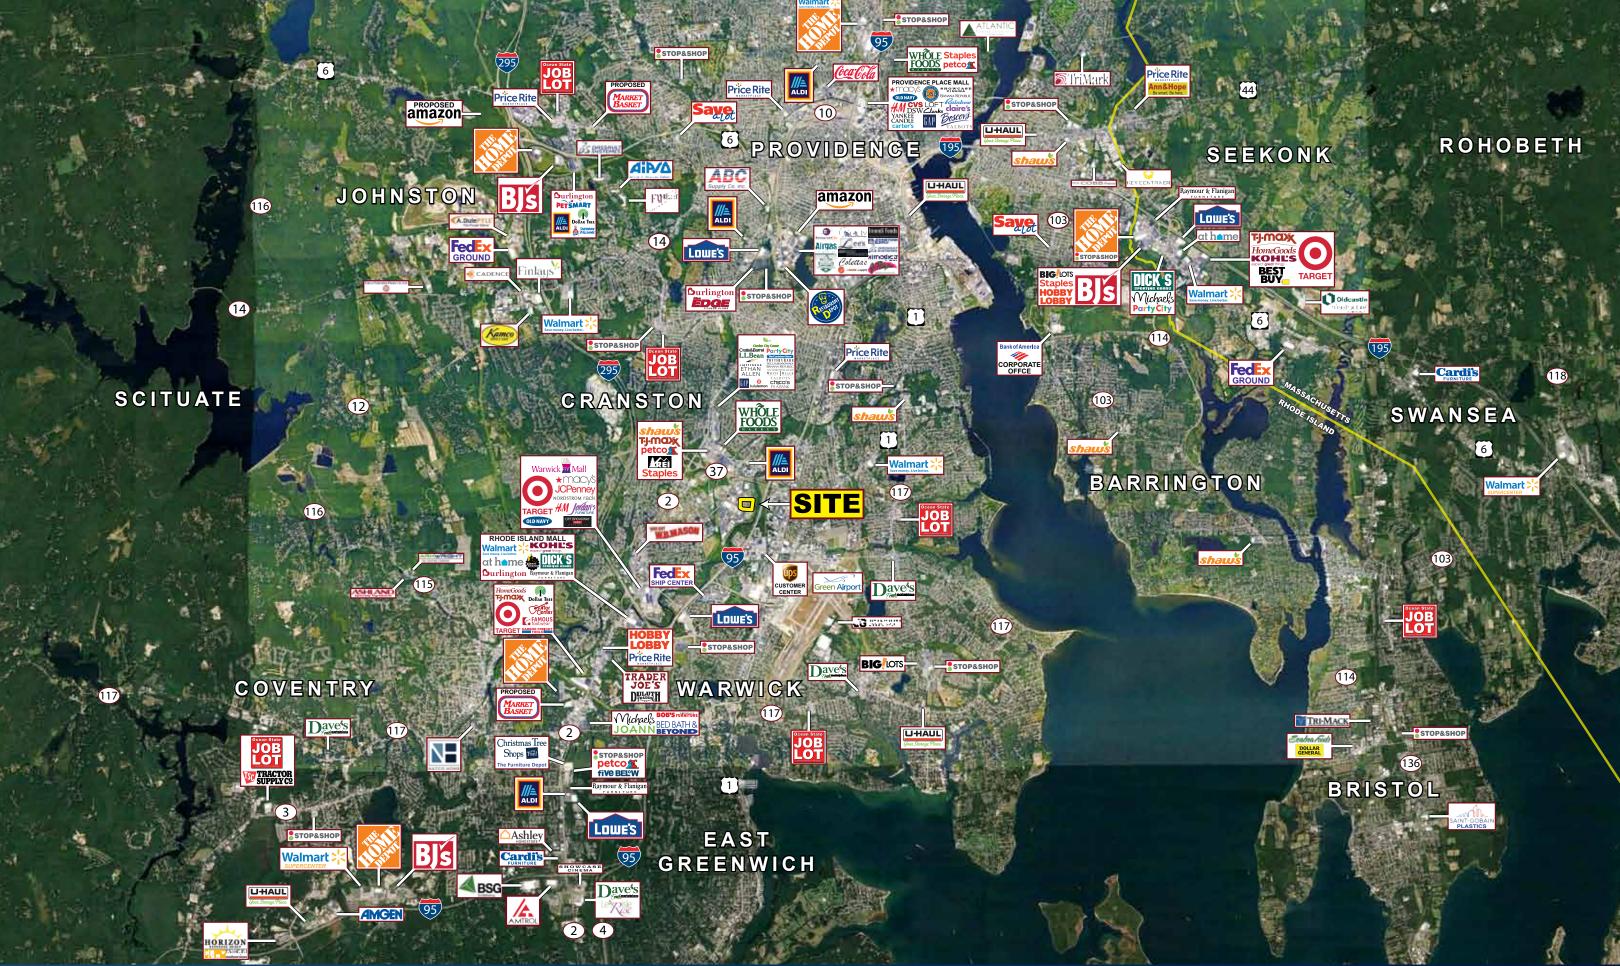

## LOGISTICS/WAREHOUSE OPPORTUNITY

20 Goddard Rd, Cranston, Rhode Island 02920

- Master Plan Approved
- For Sale or Build-to-Suit
- 16.74 Acres / Up to 210,000 SF
- 1 Mile to I-95 @ Exit 14
- Zoned Industrial M-1 District
- High Barriers to Entry Market
- Multiple Uses Allowed
- 10 Mile Population 1.35 Million
- I-95 1 Mile / 3 Minutes
- I-295 3 Miles / 6 Minutes
- I-195 7 Miles / 12 Minutes
- I-495 28 Miles / 34 Minutes
- Highway Visibility