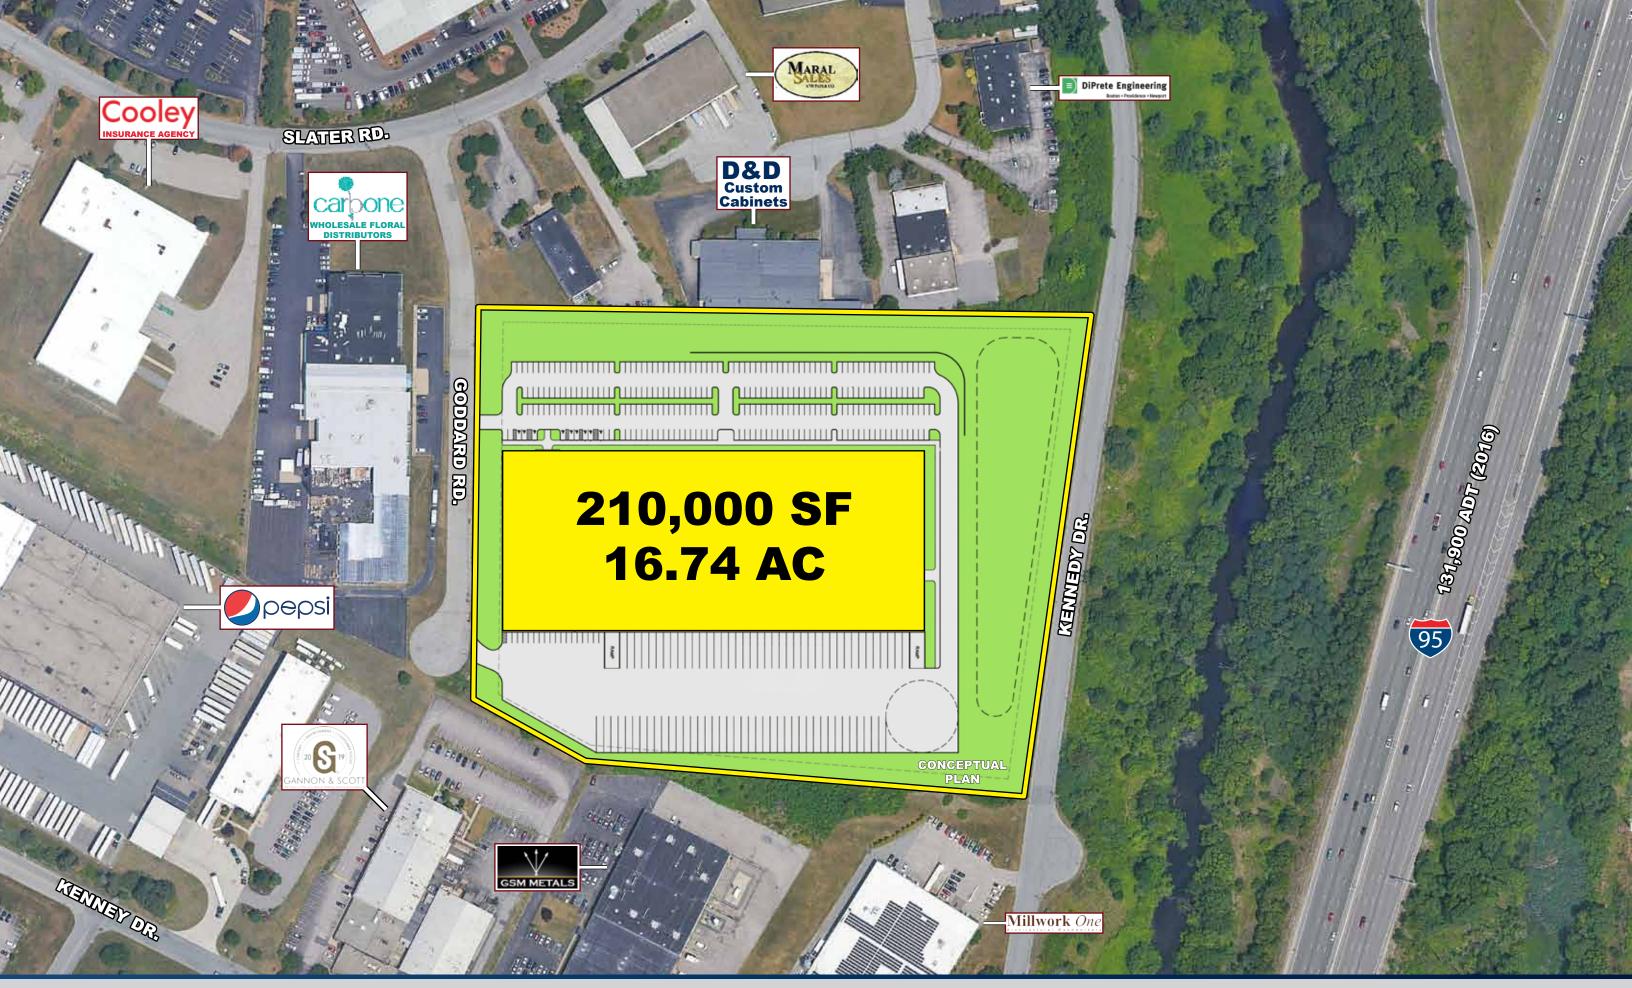

## LOGISTICS/WAREHOUSE OPPORTUNITY

20 Goddard Rd, Cranston, Rhode Island 02920

- Master Plan Approved
- For Sale or Build-to-Suit
- 16.74 Acres / Up to 210,000 SF
- 1 Mile to I-95 @ Exit 14
- Zoned Industrial M-1 District
- High Barriers to Entry Market
- Multiple Uses Allowed
- 10 Mile Population 1.35 Million
- I-95 1 Mile / 3 Minutes
- I-295 3 Miles / 6 Minutes
- I-195 7 Miles / 12 Minutes
- I-495 28 Miles / 34 Minutes
- Highway Visibility

- Up To 210,000 SF
- Build-to-Suit
- Build-to-Suit
- 300' x 700'
- Build-to-Suit
- Build-to-Suit
- One
  - LED Fixtures
  - **Build-to-Suit**
  - ESFR

**Industrial M-1** 

Phone 781.849.9010 • Fax 781.849.9050 • www.easternretail.com • 25 Braintree Hill Office Park, Suite 305 • Braintree, MA 02184