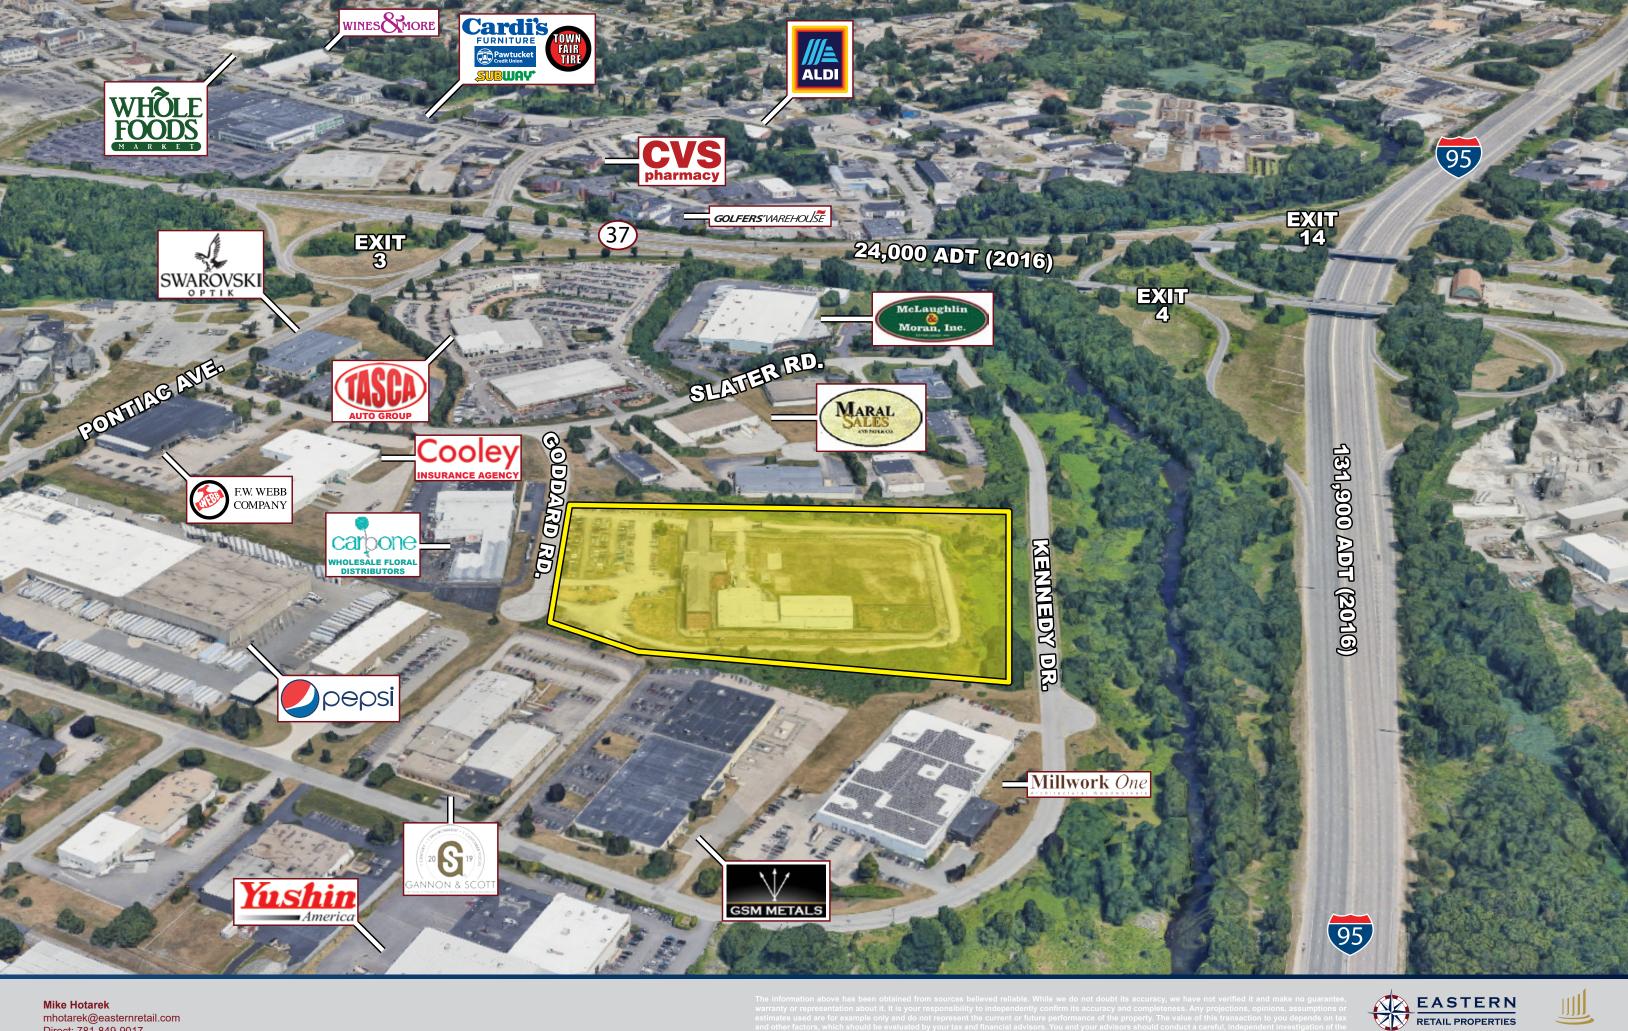

## LOGISTICS/WAREHOUSE OPPORTUNITY

20 Goddard Rd, Cranston, Rhode Island 02920

- Master Plan Approved
- For Sale or Build-to-Suit
- 16.74 Acres / Up to 210,000 SF
- 1 Mile to I-95 @ Exit 14
- Zoned Industrial M-1 District
- High Barriers to Entry Market
- Multiple Uses Allowed
- 10 Mile Population 1.35 Million
- I-95 1 Mile / 3 Minutes
- I-295 3 Miles / 6 Minutes
- I-195 7 Miles / 12 Minutes
- I-495 28 Miles / 34 Minutes
- Highway Visibility