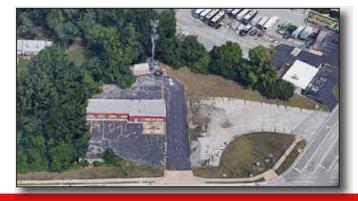

## FOR SALE 2,460± Sq. Ft. on 1.27± Acres

### Reduced Sale Price: \$135,000.00

- Two parcels totaling 1.27± Acres
- 2,460± Sq. Ft. Former Car Wash Building
- C8 Zoning

CORPORATION®

- Easy Access to Highways 367 & 270
- Corner Location