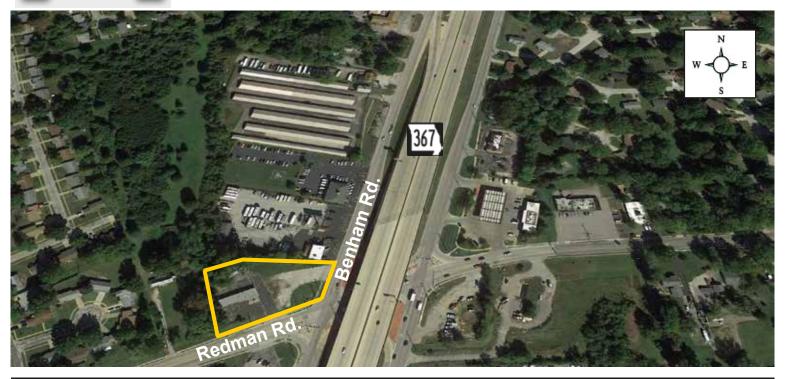

## FOR SALE 2,460± Sq. Ft. on 1.27± Acres

## 2111-2115 Redman Rd.| St. Louis, MO 63138

### Reduced Sale Price: \$135,000.00

- Two parcels totaling 1.27± Acres
- 2,460± Sq. Ft. Former Car Wash Building
- C8 Zoning

CORPORATION®

- Easy Access to Highways 367 & 270
- Corner Location