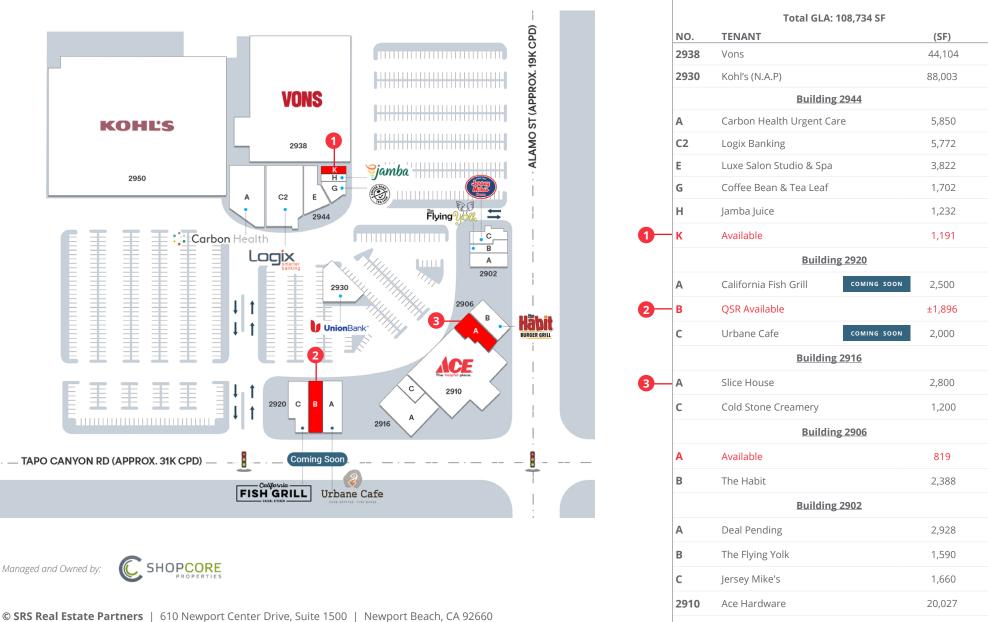

# El Paseo Simi Shopping Center

2902-2950 Tapo Canyon Rd | Simi Valley, CA 93063

1.896 SF **Inline Space** 

Remaining

TENAN

TENANT

#### **QSR/RESTAURANT OPPORTUNITY**

1,896 SF Available

Managed and Owned by:

### El Paseo Simi Shopping Center

2902-2950 Tapo Canyon Rd | Simi Valley, CA 93063

4,500

El Paseo Simi Shopping Center Tenant Directory

2930

Union Bank

The information presented was obtained from sources deemed reliable; however SRS Real Estate Partners does not guarantee its completeness or accuracy.