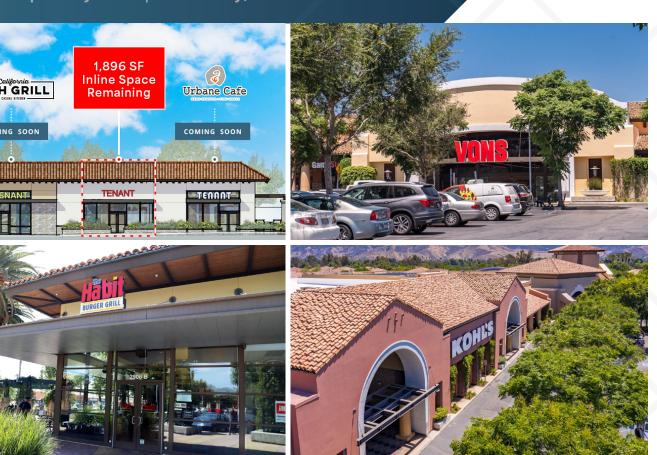

FOR LEASE

FISH GRILL

COMING SOON

# El Paseo Simi Shopping Center

2902-2950 Tapo Canyon Rd | Simi Valley, CA 93063

1.896 SF **Inline Space** 

Remaining

TENAN

TENANT

#### **QSR/RESTAURANT OPPORTUNITY**

1,896 SF Available

Managed and Owned by:

#### DESCRIPTION

- Prominent community center with strong national co-tenancy: Vons, The Habit Burger Grill, Jersey Mike's, The Coffee Bean & Tea Leaf & more!
- Strategically positioned center in the heart of Simi Valley with easy access to the 118 freeway (over approximately 114K CPD), the main arterial for the trade area
- Dynamic mix of soft goods, grocery, daily needs and services retailers catering to the affluent demographic
- Multiple convenient points of ingress/egress with convenient parking