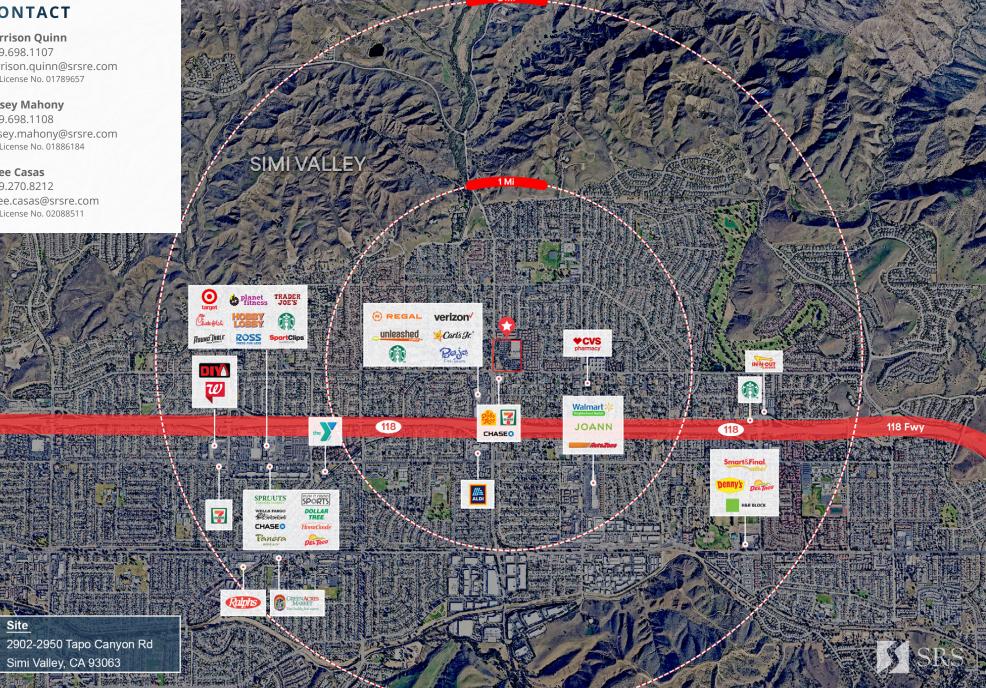

#### DEMOGRAPHICS

|                      | 1 Mile    | 3 Miles   | 5 Miles   |
|----------------------|-----------|-----------|-----------|
| Population           | 16,522    | 81,752    | 116,821   |
| Avg Household Income | \$139,063 | \$140,564 | \$138,005 |
| Daytime Population   | 7,990     | 25,818    | 42,032    |
| Source: Esri         |           |           |           |

#### **TRAFFIC COUNTS**

Tapo Canyon Rd @ Alamo St 118 Freeway Source: Costar

approx. 50,000 cpd approx. 114,000 cpd

**S**RS

### CONTACT

**Terrison Quinn** 949.698.1107 terrison.quinn@srsre.com CA License No. 01789657

**Casey Mahony** 949.698.1108 casey.mahony@srsre.com CA License No. 01886184

**Bree Casas** 949.270.8212 bree.casas@srsre.com CA License No. 02088511