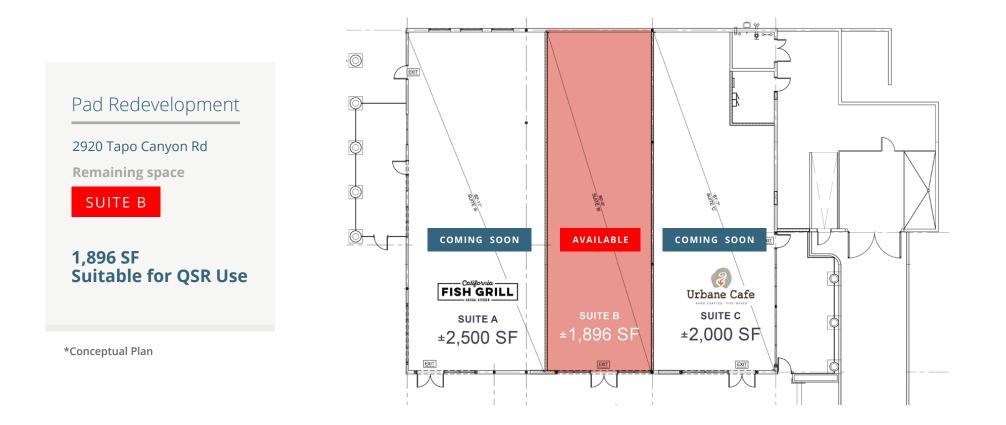

# El Paseo Simi Shopping Center

2902-2950 Tapo Canyon Rd | Simi Valley, CA 93063

1.896 SF **Inline Space** 

Remaining

TENAN

TENANT

#### **QSR/RESTAURANT OPPORTUNITY**

1,896 SF Available

Managed and Owned by:

## El Paseo Simi Shopping Center

2902-2950 Tapo Canyon Rd | Simi Valley, CA 93063