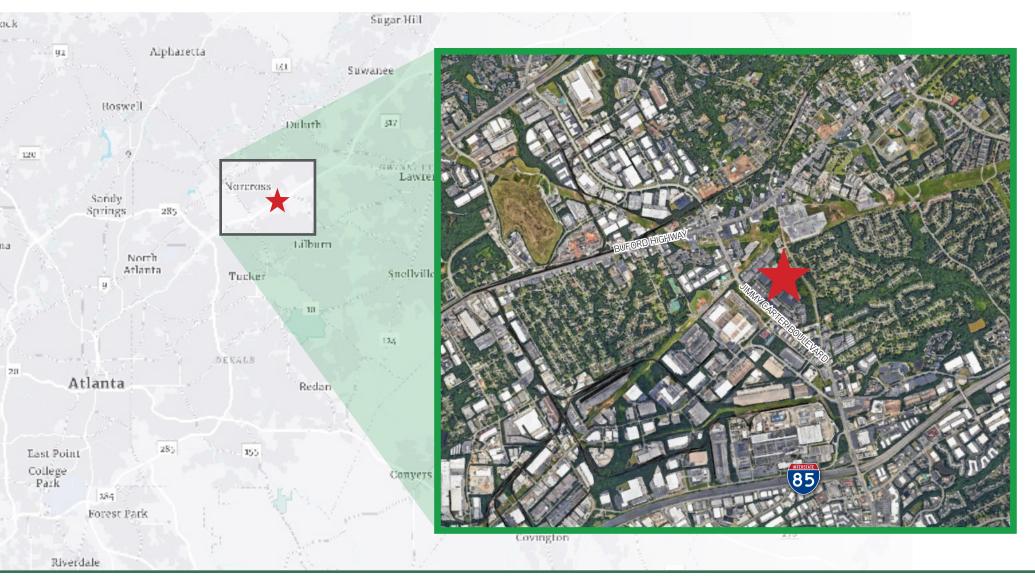

## PARK LOCATION

Northbelt Business Park is a 101-acre office, industrial & service center park containaing approximately 833,984 SF of high quality warehouse/ distribution and office space. This park is strategically locted with superior access & visibility inbetween Buford Highway and I-85 just two exits south of Gwinnett Place Mall (Pleasant Hill Road) and four exits north of the I-285 interchange.