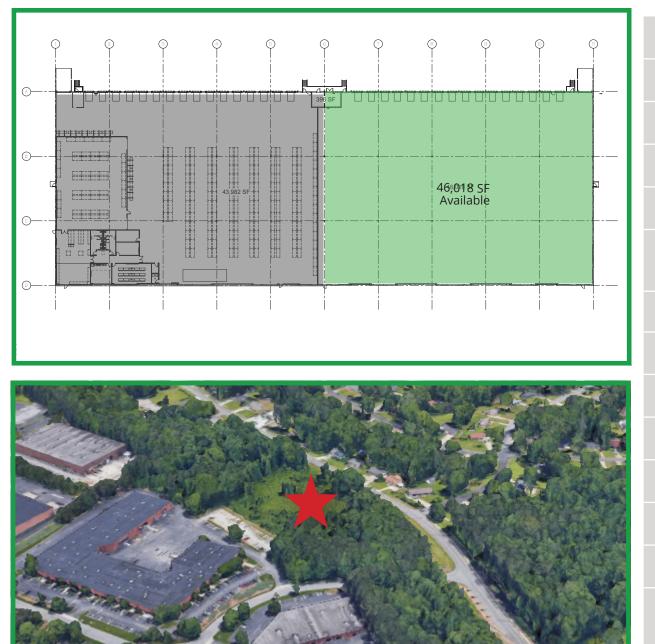

# **NORTHBELT PARKWAY** DELIVERING 40 2023

NORCROSS, GEORGIA 30071 46,018 SF AVAILABLE FOR LEASE BRIAN CAMP | +1 404 574 1092 brian.camp@colliers.com

MAX ELLIS | +1 404 978 2339 max.ellis@colliers.com

#### **BUILDING SPECS**

| TOTAL SQUARE FEET      | 46,018 SF                                             |
|------------------------|-------------------------------------------------------|
| OFFICE                 | BTS                                                   |
| BUILDING DEPTH         | 180'                                                  |
| CLEAR HEIGHT           | 32'                                                   |
| DOCK DOORS             | 15 Dock High / 1 Drive-In                             |
| CONSTRUCTION           | Tilt-up concrete with cast in place thin brick veneer |
| LIGHTING               | LED throughout                                        |
| ROOF                   | 45 mil TPO                                            |
| SLAB                   | 7" Re-unforced 4,000 PSI                              |
| COLUMN SPACING         | 60' x 50'                                             |
| TRUCK COURT<br>DEPTH   | 125'                                                  |
| AUTO PARKS             | 113                                                   |
| SPRINKLER              | ESFR                                                  |
| ADDITIONAL<br>FEATURES | 1.1 miles to I-85<br>4.3 miles to I-285               |
|                        |                                                       |