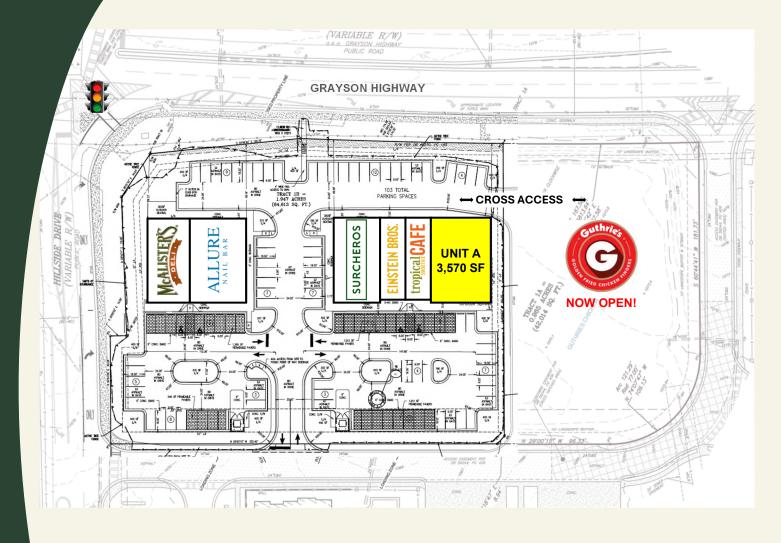

## HILLSIDE CENTER

PROJECT SITE PLAN

**LEASING INFORMATION** 

JIMMY DAVIS
770.597.0490
jimmy.davis@bridger-properties.com

## **BUILDING 1**

| UNIT | TENANT                  | SIZE  |
|------|-------------------------|-------|
| A    | AVAILABLE               | 3,570 |
| В    | Tropical Smoothie Café  | 1,680 |
| С    | Einstein Bros (pending) | 1,400 |
| D    | Surcheros (pending)     | 2,800 |

## **BUILDING 2**

| UNIT | TENANT                     | SIZE  |
|------|----------------------------|-------|
| Е    | Allure Nail Bar            | 3,250 |
| F    | McAlister's Deli (pending) | 2,700 |