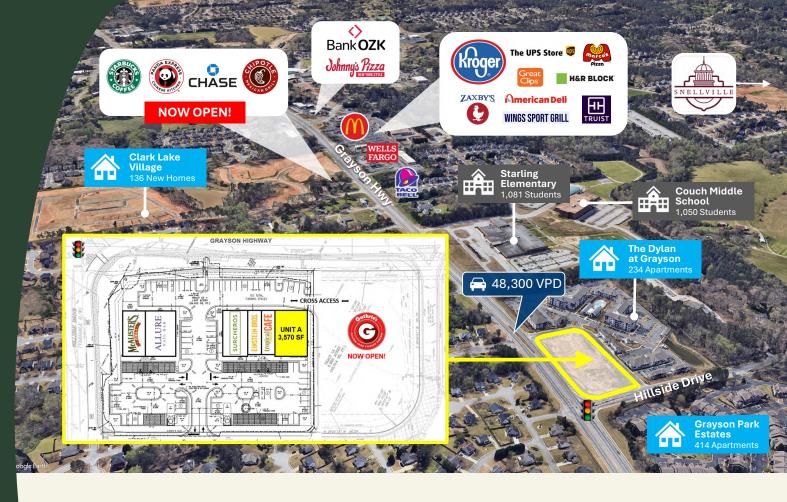

## HILLSIDE CENTER

Grayson Hwy & Hillside Drive Grayson, Georgia 30017

**Gwinnett County** 

LEASING INFORMATION

JIMMY DAVIS
770.597.0490
jimmy.davis@bridger-properties.com

- New 9,450 Square Foot Building next to a New 5,950 Square Foot Building located at Grayson Highway (Highway 20) and Hillside Drive in Grayson, GA.
- With Traffic Counts of 48,300 VPD, the site gets incredible exposure. Additionally, Highway 20 is a major artery connecting Buford, Lawrenceville and Grayson.
- The trade area sees exceptionally strong daytime business with 13,404 Employees within 3 Miles and 59,702 Employees within 5 Miles.
- Located in an affluent area, with Household Incomes above \$100,000 and 68,188 Residents within 3 miles.

## **BUILDING 1**

| UNIT | TENANT                  | SIZE  |
|------|-------------------------|-------|
| A    | AVAILABLE               | 3,570 |
| В    | Tropical Smoothie Café  | 1,680 |
| С    | Einstein Bros (pending) | 1,400 |
| D    | Surcheros (pending)     | 2,800 |

## **BUILDING 2**

| UNIT | TENANT                     | SIZE  |
|------|----------------------------|-------|
| Е    | Allure Nail Bar            | 3,250 |
| F    | McAlister's Deli (pending) | 2,700 |