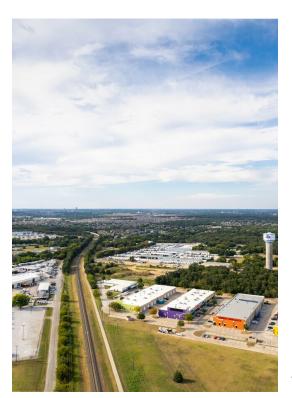

# **Pinnell Square Business Park**

**Upon Request** 

This beautiful and inviting retail/office/warehouse development is located in the fast-growing area of Corinth, just off the northbound side of I-35E, south of Denton. Visible from the highway.

#### 1400 N Corinth St, Corinth, TX 76208

This beautiful and inviting retail/office/warehouse development is located in the fast-growing area of Corinth, just off the northbound side of I-35E, south of Denton. Visible from the highway. Pinnell Square consists of 4 buildings with approximately 23,000 sq. ft. each.