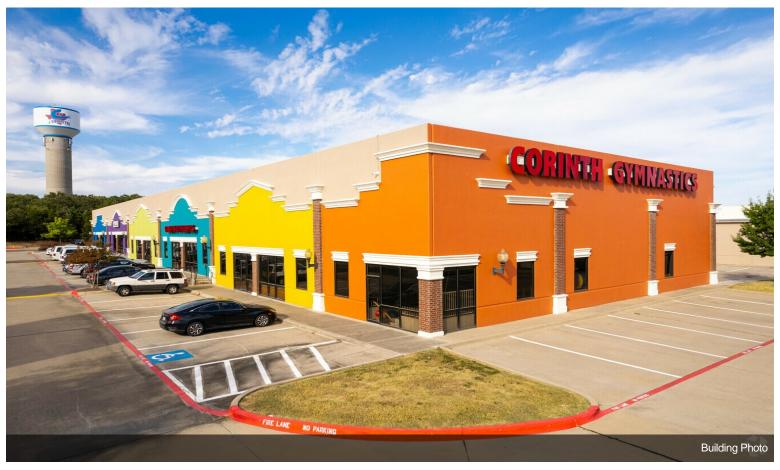

# **Pinnell Square Business Park**

**Upon Request** 

This beautiful and inviting retail/office/warehouse development is located in the fast-growing area of Corinth, just off the northbound side of I-35E, south of Denton. Visible from the highway.

#### 1400 N Corinth St, Corinth, TX 76208

This beautiful and inviting retail/office/warehouse development is located in the fast-growing area of Corinth, just off the northbound side of I-35E, south of Denton. Visible from the highway. Pinnell Square consists of 4 buildings with approximately 23,000 sq. ft. each.