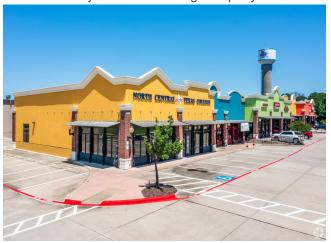

Pinnell Square consists of 4 buildings with approximately 23,000 sq. ft. each....

• Great visibility while maintaining tranquility

#### 1400 N Corinth St, Corinth, TX 76208

This beautiful and inviting retail/office/warehouse development is located in the fast-growing area of Corinth, just off the northbound side of I-35E, south of Denton. Visible from the highway. Pinnell Square consists of 4 buildings with approximately 23,000 sq. ft. each.