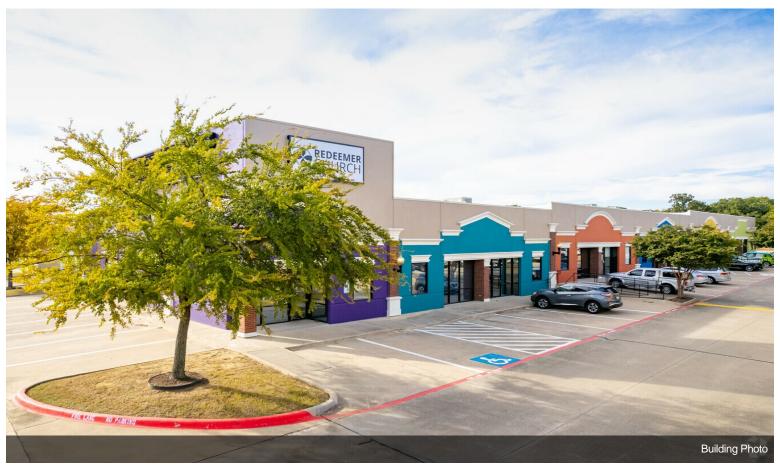

# **Pinnell Square Business Park**

**Upon Request** 

This beautiful and inviting retail/office/warehouse development is located in the fast-growing area of Corinth, just off the northbound side of I-35E, south of Denton. Visible from the highway.

Pinnell Square consists of 4 buildings with approximately 23,000 sq. ft. each....

• Great visibility while maintaining tranquility

#### 1400 N Corinth St, Corinth, TX 76208

This beautiful and inviting retail/office/warehouse development is located in the fast-growing area of Corinth, just off the northbound side of I-35E, south of Denton. Visible from the highway. Pinnell Square consists of 4 buildings with approximately 23,000 sq. ft. each.