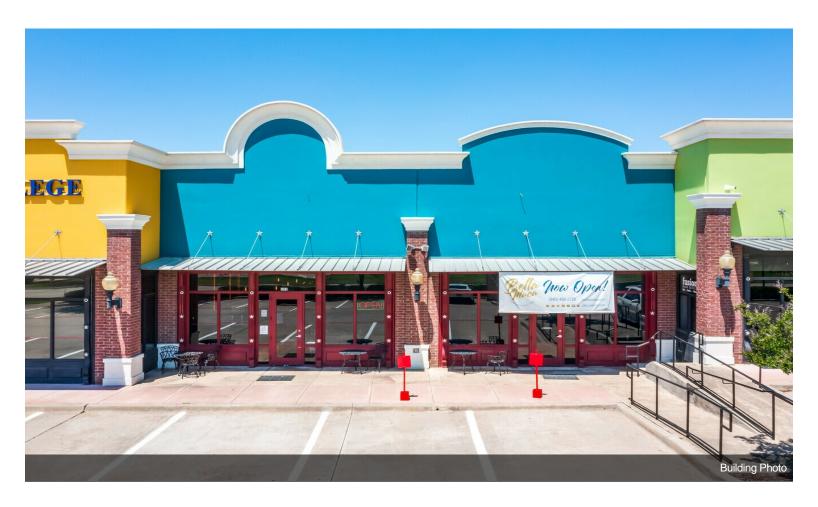

# **Pinnell Square Business Park**

**Upon Request** 

This beautiful and inviting retail/office/warehouse development is located in the fast-growing area of Corinth, just off the northbound side of I-35E, south of Denton. Visible from the highway.

#### 1400 N Corinth St, Corinth, TX 76208

This beautiful and inviting retail/office/warehouse development is located in the fast-growing area of Corinth, just off the northbound side of I-35E, south of Denton. Visible from the highway. Pinnell Square consists of 4 buildings with approximately 23,000 sq. ft. each.