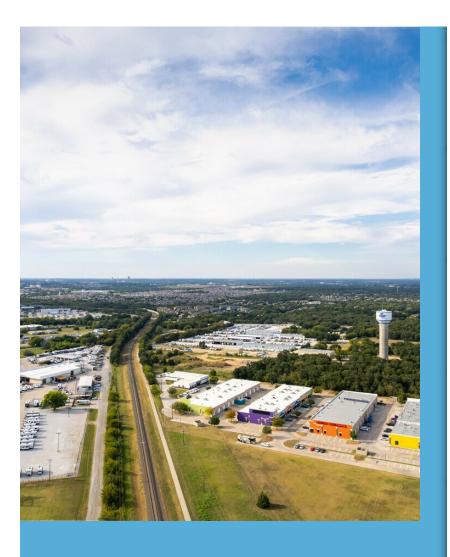

# **Pinnell Square Business Park**

**Upon Request** 

This beautiful and inviting retail/office/warehouse development is located in the fast-growing area of Corinth, just off the northbound side of I-35E, south of Denton. Visible from the highway.

#### 1400 N Corinth St, Corinth, TX 76208

This beautiful and inviting retail/office/warehouse development is located in the fast-growing area of Corinth, just off the northbound side of I-35E, south of Denton. Visible from the highway. Pinnell Square consists of 4 buildings with approximately 23,000 sq. ft. each.