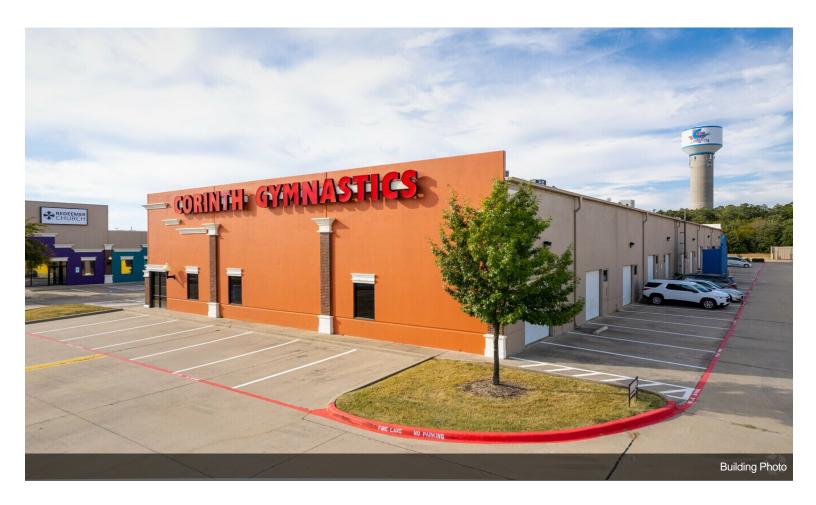

# **Pinnell Square Business Park**

**Upon Request** 

This beautiful and inviting retail/office/warehouse development is located in the fast-growing area of Corinth, just off the northbound side of I-35E, south of Denton. Visible from the highway.

#### 1400 N Corinth St, Corinth, TX 76208

This beautiful and inviting retail/office/warehouse development is located in the fast-growing area of Corinth, just off the northbound side of I-35E, south of Denton. Visible from the highway. Pinnell Square consists of 4 buildings with approximately 23,000 sq. ft. each.