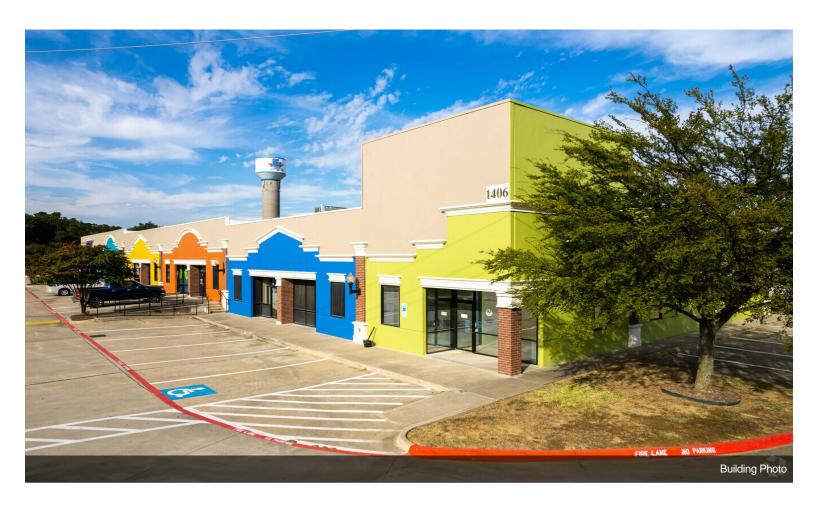

# **Pinnell Square Business Park**

**Upon Request** 

This beautiful and inviting retail/office/warehouse development is located in the fast-growing area of Corinth, just off the northbound side of I-35E, south of Denton. Visible from the highway.

#### 1400 N Corinth St, Corinth, TX 76208

This beautiful and inviting retail/office/warehouse development is located in the fast-growing area of Corinth, just off the northbound side of I-35E, south of Denton. Visible from the highway. Pinnell Square consists of 4 buildings with approximately 23,000 sq. ft. each.