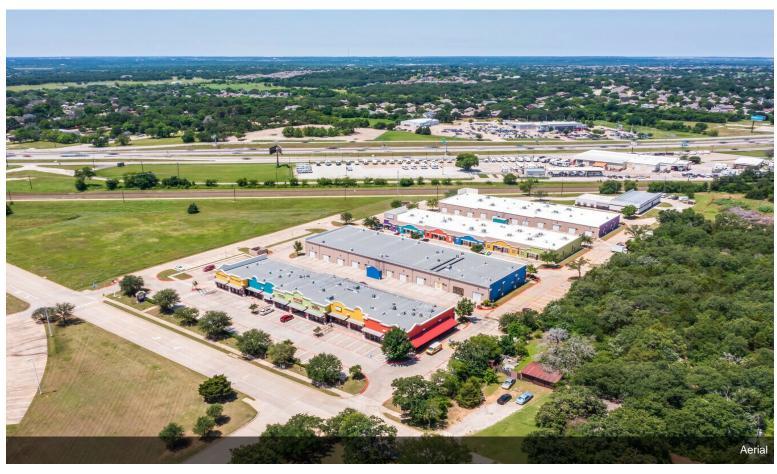

# **Pinnell Square Business Park**

**Upon Request** 

This beautiful and inviting retail/office/warehouse development is located in the fast-growing area of Corinth, just off the northbound side of I-35E, south of Denton. Visible from the highway.

#### 1400 N Corinth St, Corinth, TX 76208

This beautiful and inviting retail/office/warehouse development is located in the fast-growing area of Corinth, just off the northbound side of I-35E, south of Denton. Visible from the highway. Pinnell Square consists of 4 buildings with approximately 23,000 sq. ft. each.