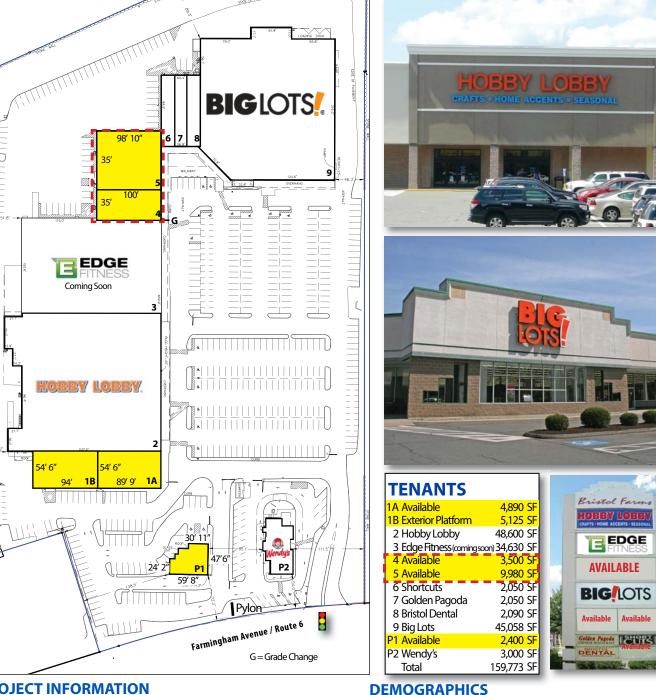

# **Bristol Farms Plaza**

- Edge Fitness, Connecticut's premier fitness club, planned opening Spring 2018!
- 159,773 square foot center, anchored by Hobby Lobby and Big Lots, ideally positioned on Route 6 in strong retail node
- Nearby retailers include several prominent grocers (Stop & Shop, ShopRite, Price Chopper), TJ Maxx, Home Depot
- Only 13,480 square feet remaining inline (subdividable)
- 2,400 square foot PAD available highly visible; adjacent to Route 6

# **Bristol Farms Plaza** 1235 Farmington Ave. (Rt. 6), Bristol, CT 06010

FOR LEASE

13,480 SF Inline 2.400 SF Pad

### **PROJECT INFORMATION**

| TOTAL GLA     | 159,773 SF                               |
|---------------|------------------------------------------|
| PARKING       | 498 - Inclusive of 18 handicapped spaces |
| TRAFFIC COUNT | 26,400 ADT                               |