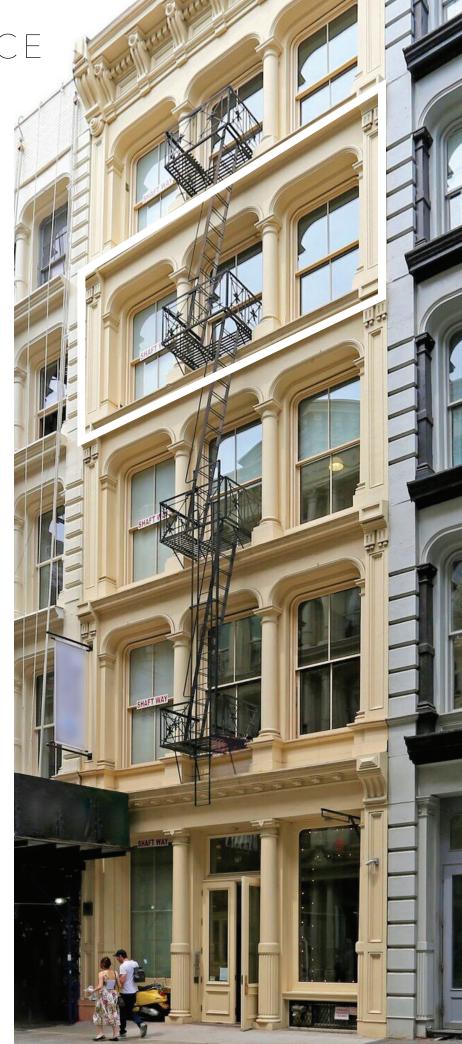

## 75 GREENE STREET

Built at the turn of the twentieth century, 75 Greene Street has all the distinctive features of an iconic prewar building. Designed in the classic SoHo Cast Iron style, this beautiful office boasts high ceilings, hardwood floors, and windows facing Greene and Wooster Streets. Located in the heart of SoHo, NYC's most sought-after neighborhood. This area is an enclave of expansive lofts, luxury boutiques, and trendy restaurants with a vibrant, creative vibe to it.

**LOCATION** Between Spring & Broome Streets

**AREA** Entire 4th Floor 2,500 SF (approx.)

**CEILING HEIGHT** 12'

**POSSESSION** Immediate

**COMMENTS** • Beautiful, move-in ready office in the heart of SoHo

- Open, loft-style space with hardwood floors, high ceilings, and an abundance of natural light
- Windows on both sides facing Greene and Wooster Streets
- Elevator opens directly into the space
- Art Deco-style lobby with 24/7 building access
- Dynamic neighborhood with a multitude of world-class fashion, restaurant, and creative tenants
- Close proximity to the R W C