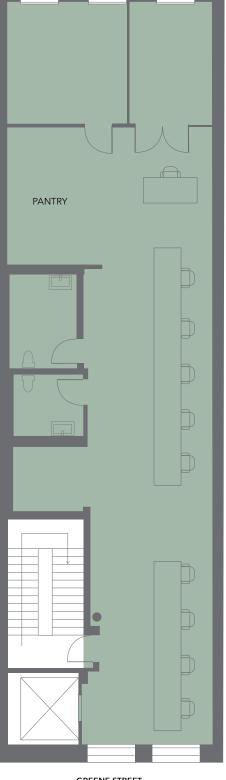

**LOCATION** Between Spring & Broome Streets

**AREA** Entire 4th Floor 2,500 SF (approx.)

**CEILING HEIGHT** 12'

**POSSESSION** Immediate

**COMMENTS** • Beautiful, move-in ready office in the heart of SoHo

- Open, loft-style space with hardwood floors, high ceilings, and an abundance of natural light
- Windows on both sides facing Greene and Wooster Streets
- Elevator opens directly into the space
- Art Deco-style lobby with 24/7 building access
- Dynamic neighborhood with a multitude of world-class fashion, restaurant, and creative tenants
- Close proximity to the R W C