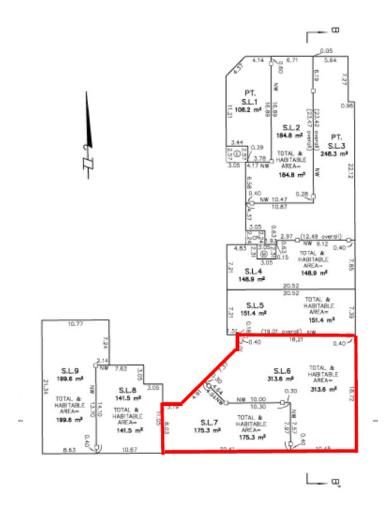

## Property **Profile**

5,638 SF available

The Subject is two adjoining strata warehouse units within a modern tilt-up complex located on 90th Avenue, just east of 120<sup>th</sup> Street (Scott Road). Unit 106 has a portion of it finished into two storey offices and unit 107 is open warehouse space.

| Office Area    | 650 SF                                            |  |
|----------------|---------------------------------------------------|--|
| Warehouse Area | 4,988 SF                                          |  |
| Total Area     | 5,638 SF                                          |  |
| Lot Area       | 0.8 Acres (AC)                                    |  |
| Heating        | HVAC and gas-fired unit heaters                   |  |
| Lighting       | LED fixtures                                      |  |
| Clear Height   | 23' in warehouse                                  |  |
| Zoning         | IL Light Industrial                               |  |
| Comments       | <ul> <li>Central Newton location</li> </ul>       |  |
|                | <ul> <li>Fenced yard and security gate</li> </ul> |  |
|                | <ul> <li>Five (5) parking<br/>stalls</li> </ul>   |  |
| Taxes (2023)   | \$31,486.67                                       |  |
| Sale Price     | \$3,980,000                                       |  |