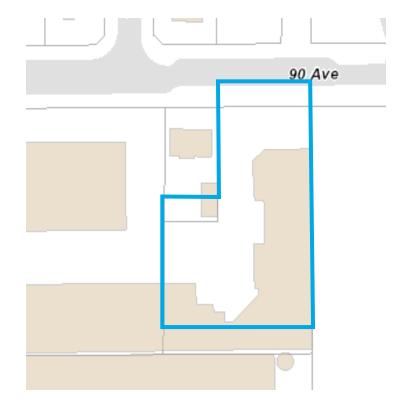

## Property **Profile**

5,638 SF available

The Subject is two adjoining strata warehouse units within a modern tilt-up complex located on 90th Avenue, just east of 120<sup>th</sup> Street (Scott Road). Unit 106 has a portion of it finished into two storey offices and unit 107 is open warehouse space.

| Office Area    | 650 SF                                            |  |
|----------------|---------------------------------------------------|--|
| Warehouse Area | 4,988 SF                                          |  |
| Total Area     | 5,638 SF                                          |  |
| Lot Area       | 0.8 Acres (AC)                                    |  |
| Heating        | HVAC and gas-fired unit heaters                   |  |
| Lighting       | LED fixtures                                      |  |
| Clear Height   | 23' in warehouse                                  |  |
| Zoning         | IL Light Industrial                               |  |
| Comments       | <ul> <li>Central Newton location</li> </ul>       |  |
|                | <ul> <li>Fenced yard and security gate</li> </ul> |  |
|                | <ul> <li>Five (5) parking<br/>stalls</li> </ul>   |  |
| Taxes (2023)   | \$31,486.67                                       |  |
| Sale Price     | \$3,980,000                                       |  |