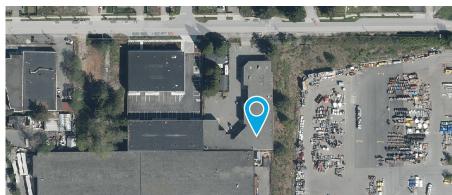

## Property **Profile**

5,638 SF available

The Subject is two adjoining strata warehouse units within a modern tilt-up complex located on 90th Avenue, just east of 120<sup>th</sup> Street (Scott Road). Unit 106 has a portion of it finished into two storey offices and unit 107 is open warehouse space.

Secure yard with outside storage zoning

Excellent access to highways and transit

Central south Surrey location

Strata facility with quality office presence