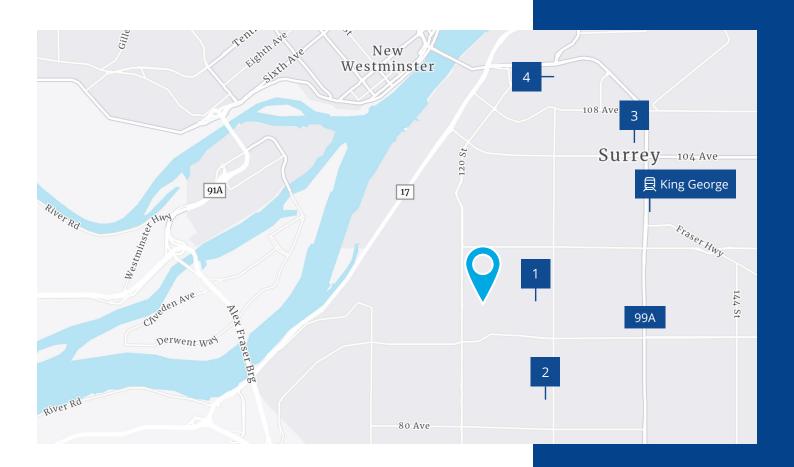

## **Local Amenities Nearby**

| 1 | Walmart |
|---|---------|

2 ICBC

3 Central City

4 HomeDepot

( ) Highway Interchanges

## **Drive Times**

| 99A             | 1 minute   |
|-----------------|------------|
| Highway 17      | 10 minutes |
| Downtown Surrey | 13 minutes |
| Fraser Highway  | 18 minutes |
| Highway 1       | 20 minutes |