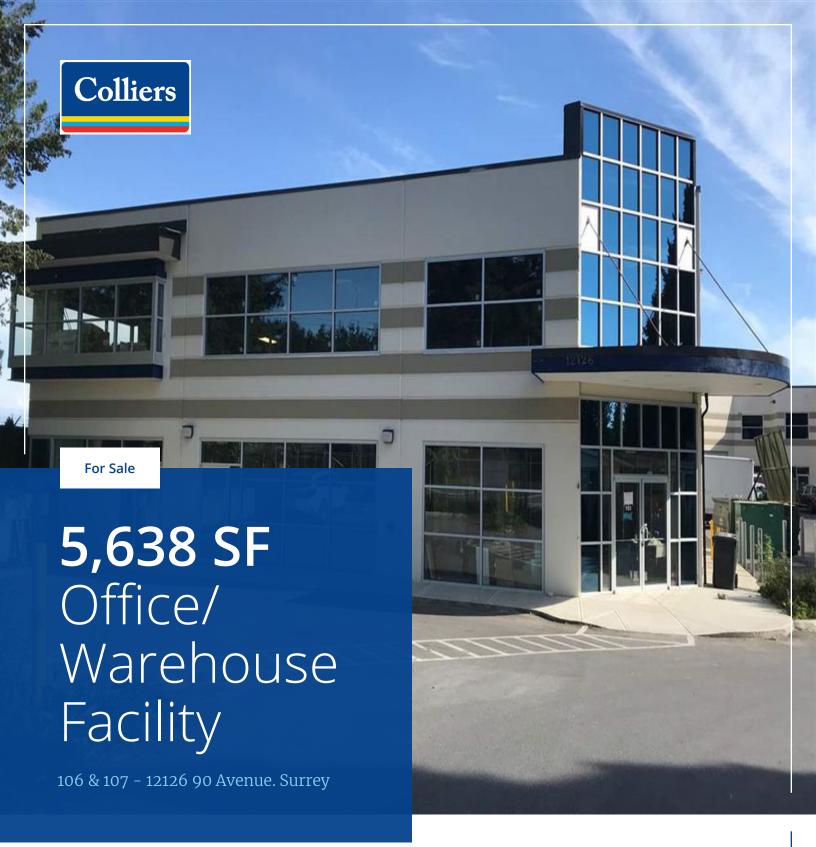

## Property **Profile**

5,638 SF available

The Subject is two adjoining strata warehouse units within a modern tilt-up complex located on 90th Avenue, just east of 120<sup>th</sup> Street (Scott Road). Unit 106 has a portion of it finished into two storey offices and unit 107 is open warehouse space.

| Office Area    | 650 SF                                            |  |
|----------------|---------------------------------------------------|--|
| Warehouse Area | 4,988 SF                                          |  |
| Total Area     | 5,638 SF                                          |  |
| Lot Area       | 0.8 Acres (AC)                                    |  |
| Heating        | HVAC and gas-fired unit heaters                   |  |
| Lighting       | LED fixtures                                      |  |
| Clear Height   | 23' in warehouse                                  |  |
| Zoning         | IL Light Industrial                               |  |
| Comments       | <ul> <li>Central Newton location</li> </ul>       |  |
|                | <ul> <li>Fenced yard and security gate</li> </ul> |  |
|                | <ul> <li>Five (5) parking<br/>stalls</li> </ul>   |  |
| Taxes (2023)   | \$31,486.67                                       |  |
| Sale Price     | \$3,980,000                                       |  |