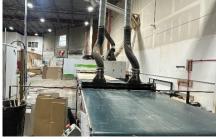

## Property **Profile**

5,638 SF available

The Subject is two adjoining strata warehouse units within a modern tilt-up complex located on 90th Avenue, just east of 120<sup>th</sup> Street (Scott Road). Unit 106 has a portion of it finished into two storey offices and unit 107 is open warehouse space.

| Office Area    | 650 SF                                            |  |
|----------------|---------------------------------------------------|--|
| Warehouse Area | 4,988 SF                                          |  |
| Total Area     | 5,638 SF                                          |  |
| Lot Area       | 0.8 Acres (AC)                                    |  |
| Heating        | HVAC and gas-fired unit heaters                   |  |
| Lighting       | LED fixtures                                      |  |
| Clear Height   | 23' in warehouse                                  |  |
| Zoning         | IL Light Industrial                               |  |
| Comments       | <ul> <li>Central Newton location</li> </ul>       |  |
|                | <ul> <li>Fenced yard and security gate</li> </ul> |  |
|                | <ul> <li>Five (5) parking<br/>stalls</li> </ul>   |  |
| Taxes (2023)   | \$31,486.67                                       |  |
| Sale Price     | \$3,980,000                                       |  |