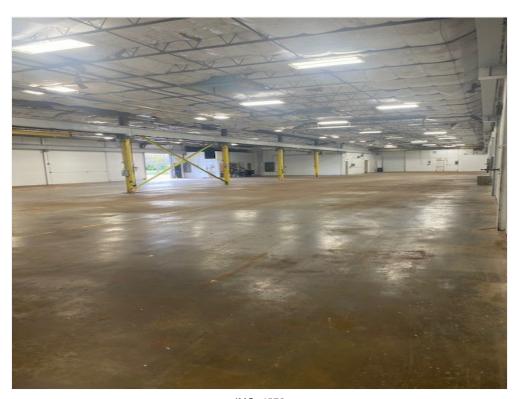

ughout shop

Plenty of power with flexibility for manufacturing, distributing, warehousing, and showroom.

Close to major highways, 80 miles to Cleveland / 58 miles to Pittsburgh South avenue frontage for Advertising New Roof 2024 w/ Transferable warranty Crane runs entire length of building

8420 South Ave, Youngstown, OH 44514

#### 8420 South Ave, Youngstown, OH 44514

# Property Photos





#### 8420 South Ave, Youngstown, OH 44514

### Property Photos





#### 8420 South Ave, Youngstown, OH 44514

# Property Photos





#### 8420 South Ave, Youngstown, OH 44514

### Property Photos





#### 8420 South Ave, Youngstown, OH 44514

# Property Photos





#### 8420 South Ave, Youngstown, OH 44514

### Property Photos





#### 8420 South Ave, Youngstown, OH 44514

### Property Photos





# 8420 South Ave, Youngstown, OH 44514

# Property Photos





#### 8420 South Ave, Youngstown, OH 44514

### Property Photos





#### 8420 South Ave, Youngstown, OH 44514

### Property Photos





# 8420 South Ave, Youngstown, OH 44514

### Property Photos





#### 8420 South Ave, Youngstown, OH 44514

#### Property Photos





IMG\_4589 Building Photo

8420 South Ave, Youngstown, OH 44514

### Property Photos





Building Photo Building Photo

#### 8420 South Ave, Youngstown, OH 44514

# Property Photos





Building Photo Building Photo

#### 8420 South Ave, Youngstown, OH 44514

# Property Photos





Building Photo IMG\_4541

#### 8420 South Ave, Youngstown, OH 44514

### Property Photos





Building Photo Building Photo

#### 8420 South Ave, Youngstown, OH 44514

# Property Pho