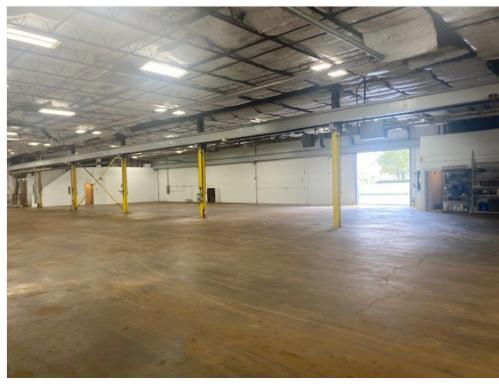

olumbiana, OH 44408

#### Key Features:

- LOCATION

- 1,200 amps / 3PH electric
- (2) overhead doors at dock / (1) at ground level
- New roof in 2024 with transferable warranty
- Crane runs length of building (200')
- Well insulated ceiling
- Approx. 1,700 sq. Ft. Office / 16,000 sq.ft. shop
- 16' high ceilings in shop
- Air lines throughout shop

Plenty of power with flexibility for manufacturing, distributing, warehousing, and showroom.

Close to major highways, 80 miles to Cleveland / 58 miles to Pittsburgh South avenue frontage for Advertising New Roof 2024 w/ Transferable warranty Crane runs entire length of building

8420 South Ave, Youngstown, OH 44514

#### 8420 South Ave, Youngstown, OH 44514

# Property Photos





#### 8420 South Ave, Youngstown, OH 44514

### Property Photos





#### 8420 South Ave, Youngstown, OH 44514

# Property Photos





#### 8420 South Ave, Youngstown, OH 44514

### Property Photos





#### 8420 South Ave, Youngstown, OH 44514

# Property Photos





#### 8420 South Ave, Youngstown, OH 44514

### Property Photos





#### 8420 South Ave, Youngstown, OH 44514

### Property Photos





# 8420 South Ave, Youngstown, OH 44514

# Property Photos





#### 8420 South Ave, Youngstown, OH 44514

### Property Photos





#### 8420 South Ave, Youngstown, OH 44514

### Property Photos





# 8420 South Ave, Youngstown, OH 44514

### Property Photos





#### 8420 South Ave, Youngstown, OH 44514

#### Property Photos





IMG\_4589 Building Photo

8420 South Ave, Youngstown, OH 44514

### Property Photos





Building Photo Building Photo

#### 84