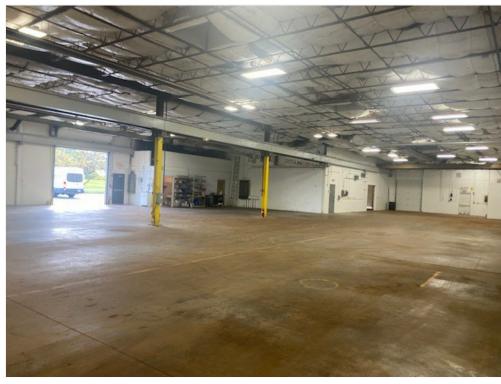

fice / 16,000 sq.ft. shop
- 16' high ceilings in shop
- Air lines throughout shop

Plenty of power with flexibility for manufacturing, distributing, warehousing, and showroom.

Close to major highways, 80 miles to Cleveland / 58 miles to Pittsburgh South avenue frontage for Advertising New Roof 2024 w/ Transferable warranty Crane runs entire length of building

8420 South Ave, Youngstown, OH 44514

#### 8420 South Ave, Youngstown, OH 44514

# Property Photos





#### 8420 South Ave, Youngstown, OH 44514

### Property Photos





#### 8420 South Ave, Youngstown, OH 44514

# Property Photos





#### 8420 South Ave, Youngstown, OH 44514

### Property Photos





#### 8420 South Ave, Youngstown, OH 44514

# Property Photos





#### 8420 South Ave, Youngstown, OH 44514

### Property Photos





#### 8420 South Ave, Youngstown, OH 44514

### Property Photos





# 8420 South Ave, Youngstown, OH 44514

# Property Photos





#### 8420 South Ave, Youngstown, OH 44514

### Property Photos





#### 8420 South Ave, Youngstown, OH 44514

### Property Photos





# 8420 South Ave, Youngstown, OH 44514

### Property Photos





#### 8420 South Ave, Youngstown, OH 44514

#### Property Photos





IMG\_4589 Building Photo

8420 South Ave, Youngstown, OH 44514

### Property Photos





Building Photo Building Photo

#### 8420 South Ave, Youngstown, OH 44514

# Property Photos





Building Photo Building Photo

#### 8420 South Ave, Youngstown, OH 44514

# Property Photos





Building Photo IMG\_4541

#### 8420 South Ave, Youngstown, OH 44514

### Property Photos





Building Photo Bui