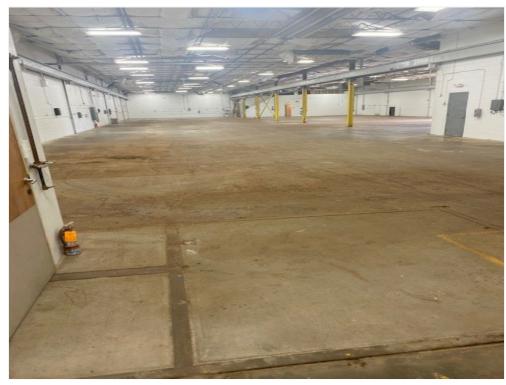

New roof in 2024 with transferable warranty
- Crane runs length of building (200')
- Well insulated ceiling
- Approx. 1,700 sq. Ft. Office / 16,000 sq.ft. shop
- 16' high ceilings in shop
- Air lines throughout shop

Plenty of power with flexibility for manufacturing, distributing, warehousing, and showroom.

Close to major highways, 80 miles to Cleveland / 58 miles to Pittsburgh South avenue frontage for Advertising New Roof 2024 w/ Transferable warranty Crane runs entire length of building

8420 South Ave, Youngstown, OH 44514

#### 8420 South Ave, Youngstown, OH 44514

# Property Photos





#### 8420 South Ave, Youngstown, OH 44514

### Property Photos





#### 8420 South Ave, Youngstown, OH 44514

# Property Photos





#### 8420 South Ave, Youngstown, OH 44514

### Property Photos





#### 8420 South Ave, Youngstown, OH 44514

# Property Photos





#### 8420 South Ave, Youngstown, OH 44514

### Property Photos





#### 8420 South Ave, Youngstown, OH 44514

### Property Photos





# 8420 South Ave, Youngstown, OH 44514

# Property Photos





#### 8420 South Ave, Youngstown, OH 44514

### Property Photos





#### 8420 South Ave, Youngstown, OH 44514

### Property Photos





# 8420 South Ave, Youngstown, OH 44514

### Property Photos





#### 8420 South Ave, Youngstown, OH 44514

#### Property Photos





IMG\_4589 Building Photo

8420 South Ave, Youngstown, OH 44514

### Property Photos





Building Photo Building Photo

#### 8420 South Ave, Youngstown, OH 44514

# Property Photos





Building Photo Building Photo

#### 8420 South Ave, Youngstown, OH 44514

#