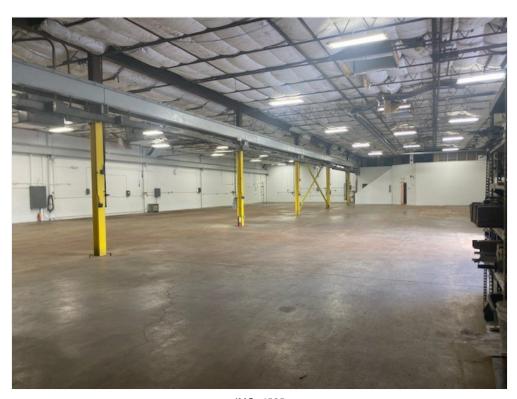

3PH electric
- (2) overhead doors at dock / (1) at ground level
- New roof in 2024 with transferable warranty
- Crane runs length of building (200')
- Well insulated ceiling
- Approx. 1,700 sq. Ft. Office / 16,000 sq.ft. shop
- 16' high ceilings in shop
- Air lines throughout shop

Plenty of power with flexibility for manufacturing, distributing, warehousing, and showroom.

Close to major highways, 80 miles to Cleveland / 58 miles to Pittsburgh South avenue frontage for Advertising New Roof 2024 w/ Transferable warranty Crane runs entire length of building

8420 South Ave, Youngstown, OH 44514

#### 8420 South Ave, Youngstown, OH 44514

# Property Photos





#### 8420 South Ave, Youngstown, OH 44514

### Property Photos





#### 8420 South Ave, Youngstown, OH 44514

# Property Photos





#### 8420 South Ave, Youngstown, OH 44514

### Property Photos





#### 8420 South Ave, Youngstown, OH 44514

# Property Photos





#### 8420 South Ave, Youngstown, OH 44514

### Property Photos





#### 8420 South Ave, Youngstown, OH 44514

### Property Photos





# 8420 South Ave, Youngstown, OH 44514

# Property Photos





#### 8420 South Ave, Youngstown, OH 44514

### Property Photos





#### 8420 South Ave, Youngstown, OH 44514

### Property Photos





# 8420 South Ave, Youngstown, OH 44514

### Property Photos





#### 8420 South Ave, Youngstown, OH 44514

#### Property Photos





IMG\_4589 Building Photo

8420 South Ave, Youngstown, OH 44514

### Property Photos





Building Photo Building Photo

#### 8420 South Ave, Youngstown, OH 44514

# Property Photos





Building