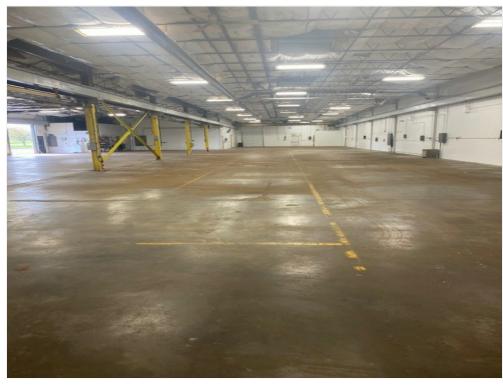

ng, distributing, warehousing, and showroom.

Close to major highways, 80 miles to Cleveland / 58 miles to Pittsburgh South avenue frontage for Advertising New Roof 2024 w/ Transferable warranty Crane runs entire length of building

8420 South Ave, Youngstown, OH 44514

#### 8420 South Ave, Youngstown, OH 44514

# Property Photos





#### 8420 South Ave, Youngstown, OH 44514

### Property Photos





#### 8420 South Ave, Youngstown, OH 44514

# Property Photos





#### 8420 South Ave, Youngstown, OH 44514

### Property Photos





#### 8420 South Ave, Youngstown, OH 44514

# Property Photos





#### 8420 South Ave, Youngstown, OH 44514

### Property Photos





#### 8420 South Ave, Youngstown, OH 44514

### Property Photos





# 8420 South Ave, Youngstown, OH 44514

# Property Photos





#### 8420 South Ave, Youngstown, OH 44514

### Property Photos





#### 8420 South Ave, Youngstown, OH 44514

### Property Photos





# 8420 South Ave, Youngstown, OH 44514

### Property Photos





#### 8420 South Ave, Youngstown, OH 44514

#### Property Photos





IMG\_4589 Building Photo

8420 South Ave, Youngstown, OH 44514

### Property Photos





Building Photo Building Photo

#### 8420 South Ave, Youngstown, OH 44514

# Property Photos





Building Photo Building Photo

#### 8420 South Ave, Youngstown, OH 44514

# Property Photos





Building Photo IMG\_4541

#### 8420 South Ave, Youngstown, OH 44514

### Property Photos





Building Photo Building Photo

#### 8420 South Ave, Youngstown, OH 44514

# Property Photos





Building Photo IMG\_4588

8420 South Ave, Youngstown