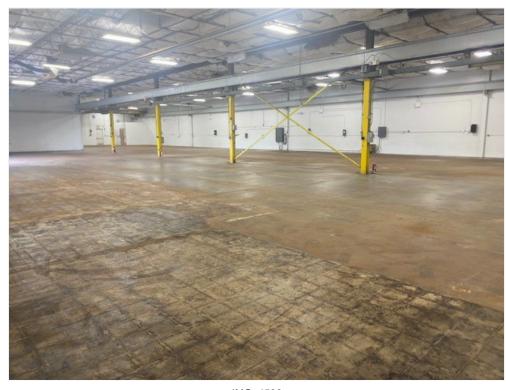

age for Advertising New Roof 2024 w/ Transferable warranty Crane runs entire length of building

8420 South Ave, Youngstown, OH 44514

#### 8420 South Ave, Youngstown, OH 44514

# Property Photos





#### 8420 South Ave, Youngstown, OH 44514

### Property Photos





#### 8420 South Ave, Youngstown, OH 44514

# Property Photos





#### 8420 South Ave, Youngstown, OH 44514

### Property Photos





#### 8420 South Ave, Youngstown, OH 44514

# Property Photos





#### 8420 South Ave, Youngstown, OH 44514

### Property Photos





#### 8420 South Ave, Youngstown, OH 44514

### Property Photos





# 8420 South Ave, Youngstown, OH 44514

# Property Photos





#### 8420 South Ave, Youngstown, OH 44514

### Property Photos





#### 8420 South Ave, Youngstown, OH 44514

### Property Photos





# 8420 South Ave, Youngstown, OH 44514

### Property Photos





#### 8420 South Ave, Youngstown, OH 44514

#### Property Photos





IMG\_4589 Building Photo

8420 South Ave, Youngstown, OH 44514

### Property Photos





Building Photo Building Photo

#### 8420 South Ave, Youngstown, OH 44514

# Property Photos





Building Photo Building Photo

#### 8420 South Ave, Youngstown, OH 44514

# Property Photos





Building Photo IMG\_4541

#### 8420 South Ave, Youngstown, OH 44514

### Property Photos





Building Photo Building Photo

#### 8420 South Ave, Youngstown, OH 44514

# Property Photos





Building Photo IMG\_4588

8420 South Ave, Youngstown, OH 44514

#### **Property Photos**





Other Interior Photo

#### 8420 South Ave, Youngstown, OH 44514

# Property Photos





Interi