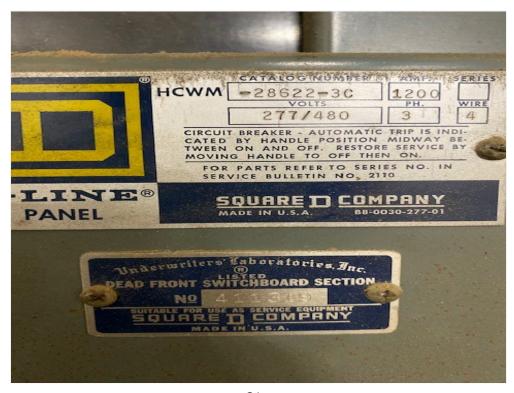

#### Key Features:

- LOCATION

- 1,200 amps / 3PH electric
- (2) overhead doors at dock / (1) at ground level
- New roof in 2024 with transferable warranty
- Crane runs length of building (200')
- Well insulated ceiling
- Approx. 1,700 sq. Ft. Office / 16,000 sq.ft. shop
- 16' high ceilings in shop
- Air lines throughout shop