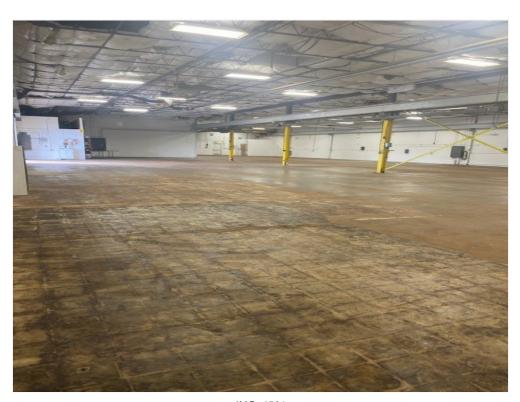

80 miles to Cleveland / 58 miles to Pittsburgh South avenue frontage for Advertising New Roof 2024 w/ Transferable warranty Crane runs entire length of building

8420 South Ave, Youngstown, OH 44514

#### 8420 South Ave, Youngstown, OH 44514

# Property Photos





#### 8420 South Ave, Youngstown, OH 44514

### Property Photos





#### 8420 South Ave, Youngstown, OH 44514

# Property Photos





#### 8420 South Ave, Youngstown, OH 44514

### Property Photos





#### 8420 South Ave, Youngstown, OH 44514

# Property Photos





#### 8420 South Ave, Youngstown, OH 44514

### Property Photos





#### 8420 South Ave, Youngstown, OH 44514

### Property Photos





# 8420 South Ave, Youngstown, OH 44514

# Property Photos





#### 8420 South Ave, Youngstown, OH 44514

### Property Photos





#### 8420 South Ave, Youngstown, OH 44514

### Property Photos





# 8420 South Ave, Youngstown, OH 44514

### Property Photos





#### 8420 South Ave, Youngstown, OH 44514

#### Property Photos





IMG\_4589 Building Photo

8420 South Ave, Youngstown, OH 44514

### Property Photos





Building Photo Building Photo

#### 8420 South Ave, Youngstown, OH 44514

# Property Photos





Building Photo Building Photo

#### 8420 South Ave, Youngstown, OH 44514

# Property Photos





Building Photo IMG\_4541

#### 8420 South Ave, Youngstown, OH 44514

### Property Photos





Building Photo Building Photo

#### 8420 South Ave, Youngstown, OH 44514

# Property Photos





Building Photo IMG\_4588

8420 South Ave, Youngstown, OH 44514

#### **Property Photos**





Other Interior Photo

#### 8