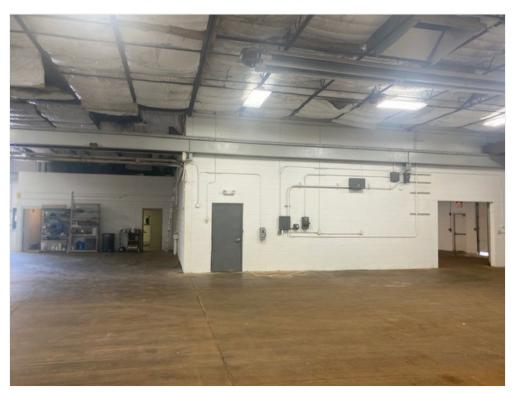

uilding (200')
- Well insulated ceiling
- Approx. 1,700 sq. Ft. Office / 16,000 sq.ft. shop
- 16' high ceilings in shop
- Air lines throughout shop

Plenty of power with flexibility for manufacturing, distributing, warehousing, and showroom.

Close to major highways, 80 miles to Cleveland / 58 miles to Pittsburgh South avenue frontage for Advertising New Roof 2024 w/ Transferable warranty Crane runs entire length of building

8420 South Ave, Youngstown, OH 44514

#### 8420 South Ave, Youngstown, OH 44514

# Property Photos





#### 8420 South Ave, Youngstown, OH 44514

### Property Photos





#### 8420 South Ave, Youngstown, OH 44514

# Property Photos





#### 8420 South Ave, Youngstown, OH 44514

### Property Photos





#### 8420 South Ave, Youngstown, OH 44514

# Property Photos





#### 8420 South Ave, Youngstown, OH 44514

### Property Photos





#### 8420 South Ave, Youngstown, OH 44514

### Property Photos





# 8420 South Ave, Youngstown, OH 44514

# Property Photos





#### 8420 South Ave, Youngstown, OH 44514

### Property Photos





#### 8420 South Ave, Youngstown, OH 44514

### Property Photos





# 8420 South Ave, Youngstown, OH 44514

### Property Photos





#### 8420 South Ave, Youngstown, OH 44514

#### Property Photos





IMG\_4589 Building Photo

8420 South Ave, Youngstown, OH 44514

### Property Photos





Building Photo Building Photo

#### 8420 South Ave, Youngstown, OH 44514

# Property Photos





Building Photo Building Photo

#### 8420 South Ave, Youngstown, OH 44514

# Property Photos





Building Photo IMG\_4541

#### 8420 South Ave,