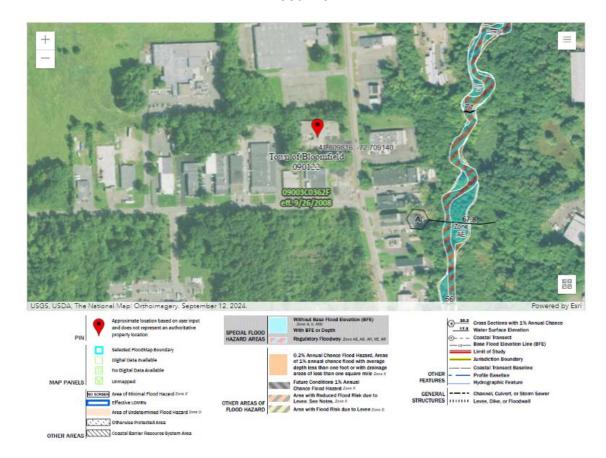

### Flood Plain

Pyramid Real Estate Group

20 Summer Street, Stamford, CT 06901 • Telephone: (203) 348-8566 • Fax (203) 358-9763

2 002 PREM, Inc. The information above has been obtained from sources believed reliable. While we do not doubt its accuracy, we have not verified it and make no guerantee, weren'ty or representation about it. It is your responsibility to independently confirm its accuracy and completeness. Any projections, opinions, assumptions or catales used and for continuous and an entire frequent the current or future performance of the property. The value of this beneation to you depend on the value of the property to determine to your satisfaction the property for your needs.