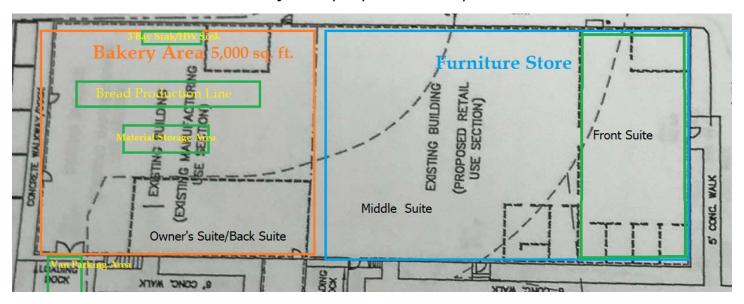

# Subject Property – Interior Layout

Pyramid Real Estate Group

20 Summer Street, Stamford, CT 06901 • Telephone: (203) 348-8566 • Fax (203) 358-9763

2 002 PREM, Inc. The information above has been obtained from sources believed reliable. While we do not doubt its accuracy, we have not verified it and make no guerantee, weren'ty or representation about it. It is your responsibility to independently confirm its accuracy and completeness. Any projections, opinions, assumptions or catales used and for continuous and an entire frequent the current or future performance of the property. The value of this beneation to you depend on the value of the property to determine to your satisfaction the property for your needs.