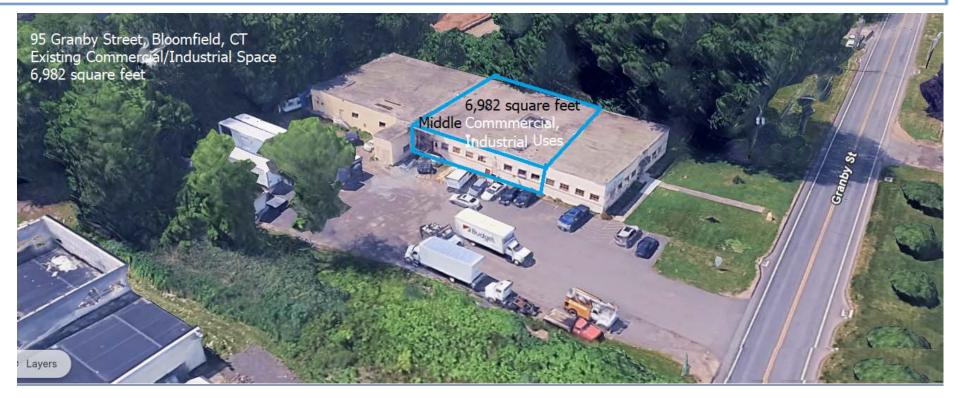

For Lease: Existing Industrial Building – Suite Sizes and Occupancy Status

> Existing Front Suite - Vacant - 2,480 square foot suite Existing Middle Suite - Vacant - 6,682 square foot suite Existing Rear Suite - Occupied - 5,000 square foot suite Total Existing Building Space – 14,162 square feet