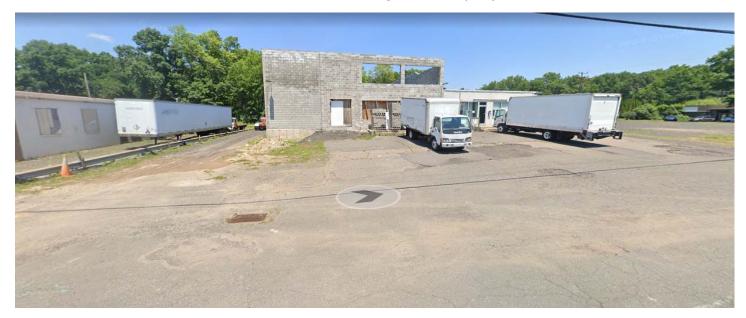

# <u>Subject Property – Front View</u>

Pyramid Real Estate Group

20 Summer Street, Stamford, CT 06901 • Telephone: (203) 348-8566 • Fax (203) 358-9763

Front Suite – 2,480 square feet

Base Rent plus RE Tax plus CAM - \$2,344 per month plus utilities plus owner's discretion on operating costs excluding Utilities

# Subject Property – Front View

Pyramid Real Estate Group

20 Summer Street, Stamford, CT 06901 • Telephone: (203) 348-8566 • Fax (203) 358-9763