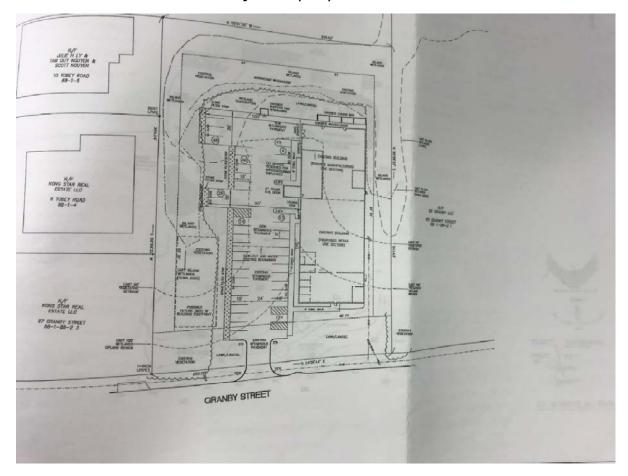

# Subject Property – Site Plan

Pyramid Real Estate Group

20 Summer Street, Stamford, CT 06901 • Telephone: (203) 348-8566 • Fax (203) 358-9763

| Property                                                                             | Listing Rep      | oort              | Map Block Lot        | 88-1 | 88-2 6-C                                        | Building# 1 | PID 2        | 775 Acc    | ount R0       | 283 |  |
|--------------------------------------------------------------------------------------|------------------|-------------------|----------------------|------|-------------------------------------------------|-------------|--------------|------------|---------------|-----|--|
| Valuation Same                                                                       | 20.0 PT /1-      | accord value = 20 | S of Americal Volume |      | Sub Areas                                       |             |              |            |               | _   |  |
| Valuation Summary (Assessed value = 70% of Appeaised Value)  Item Appraised Assessed |                  |                   |                      |      | Subarea Type Gross Area (sq ft) Living Area (sq |             |              |            |               |     |  |
|                                                                                      | Appraised        |                   |                      |      | -                                               |             | 2480         |            | _             | (sq |  |
| Buildings                                                                            | 422400           |                   | 295680               |      | Office Area                                     |             | -            |            | 2480<br>11682 |     |  |
| Extras<br>Improvements                                                               | 500              |                   | 350                  |      | First Floor Utility Storage                     |             | 11682        | 260        |               | _   |  |
| Outbuildings                                                                         | 21900            |                   | 15330                |      | Utility Storage                                 |             | 260          |            | 0             | _   |  |
| Land                                                                                 | 133000           |                   | 93100                |      |                                                 |             | $\vdash$     |            | _             | _   |  |
| Fotal                                                                                | 133000<br>577800 |                   | 404460               |      |                                                 |             | $\vdash$     |            |               | _   |  |
|                                                                                      |                  |                   | 101100               |      |                                                 |             | _            |            |               | _   |  |
| Outbuilding at                                                                       | nd Extra F       | eatures           |                      |      |                                                 |             | $\vdash$     |            | _             | _   |  |
| Type                                                                                 |                  | Descriptio        | n                    |      |                                                 |             | $\vdash$     |            |               |     |  |
| -                                                                                    |                  | 1 UNITS           |                      |      |                                                 |             | $\vdash$     |            |               | _   |  |
|                                                                                      |                  |                   |                      |      |                                                 |             | ├            |            |               |     |  |
| Paving                                                                               |                  | 8600 S.F.         |                      |      |                                                 |             |              |            |               |     |  |
|                                                                                      |                  |                   |                      |      |                                                 |             |              |            |               |     |  |
|                                                                                      |                  |                   |                      |      |                                                 |             |              |            |               |     |  |
|                                                                                      |                  |                   |                      |      |                                                 |             |              |            |               |     |  |
|                                                                                      |                  |                   |                      |      |                                                 |             |              |            |               |     |  |
|                                                                                      |                  |                   |                      |      |                                                 |             |              |            |               | _   |  |
|                                                                                      |                  |                   |                      |      |                                                 |             | _            |            |               | _   |  |
|                                                                                      |                  |                   |                      |      |                                                 |             |              |            |               | _   |  |
|                                                                                      |                  |                   |                      |      |                                                 |             | -            |            |               |     |  |
|                                                                                      |                  |                   |                      |      | Total Area                                      |             | 14422        |            | 14162         |     |  |
| Palas III sasas                                                                      |                  |                   |                      |      |                                                 |             |              |            |               | _   |  |
| Sales History                                                                        |                  |                   |                      |      | Book/ Page                                      | Sale Da     | -            | Sale Price |               |     |  |
| 95 GRANBY LLC                                                                        |                  |                   |                      |      | 1967/197                                        | 2018-11     |              | 1          |               | _   |  |
| DO GRANDI LLC                                                                        |                  |                   |                      |      | 130//13/                                        | 2010-11     | -00          |            |               |     |  |
| YOUSSEF MARWAN &                                                                     |                  |                   |                      |      | 1906/0120                                       | 2017-04     | -28          | 70000      |               |     |  |
| GRAY & PRIOR MACHINE CO                                                              |                  |                   |                      |      | 0162/0219                                       | 1900-01     | -01          | 0          |               |     |  |
|                                                                                      |                  |                   |                      |      |                                                 |             |              |            |               |     |  |
|                                                                                      |                  |                   |                      |      |                                                 |             |              |            |               |     |  |
|                                                                                      |                  |                   |                      |      |                                                 |             |              |            |               |     |  |
|                                                                                      |                  |                   |                      |      |                                                 |             |              |            |               |     |  |
|                                                                                      |                  |                   |                      |      |                                                 |             |              |            |               |     |  |
|                                                                                      |                  |                   |                      |      |                                                 |             |              |            |               |     |  |
|                                                                                      |                  |                   |                      |      |                                                 |             |              |            |               |     |  |
|                                                                                      |                  |                   |                      |      |                                                 |             | rt Created O |            | 6/2025        |     |  |

# Subject Property – Site Plan

Pyramid Real Estate Group

20 Summer Street, Stamford, CT 06901 • Telephone: (203) 348-8566 • Fax (203) 358-9763

Subject Property – Front of Building – View West

Pyramid Real Estate Group