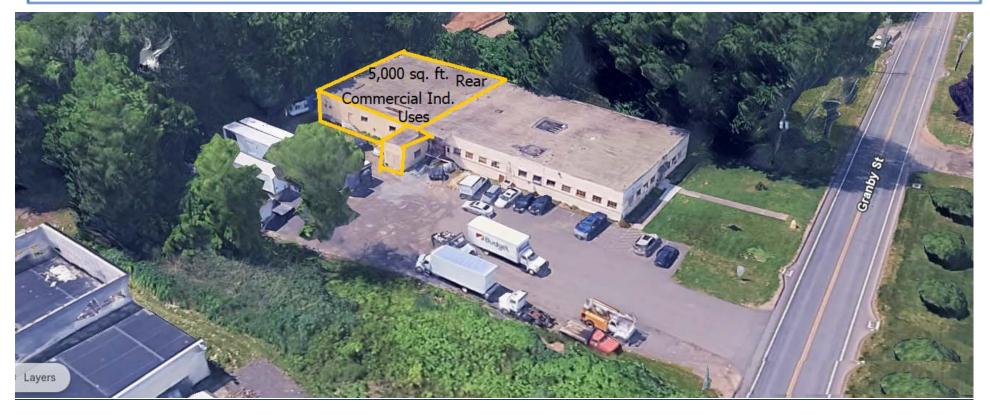

For Lease: Existing Industrial Building – Suite Sizes and Occupancy Status

> Existing Front Suite - Vacant - 2,480 square foot suite Existing Middle Suite - Vacant - 6,682 square foot suite Existing Rear Suite - Occupied - 5,000 square foot suite Total Existing Building Space – 14,162 square feet