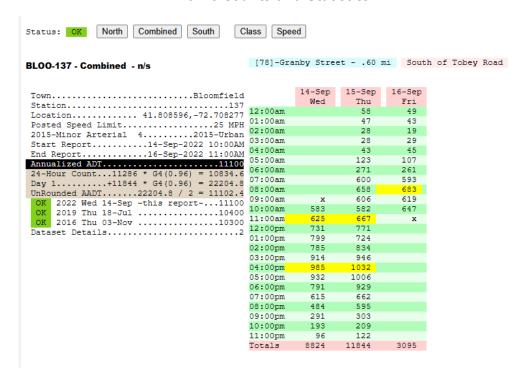

#### **Traffic Counts and Statistics**

Pyramid Real Estate Group

20 Summer Street, Stamford, CT 06901 • Telephone: (203) 348-8566 • Fax (203) 358-9763

#### **Traffic Counts and Statistics**

Status: OK North Combined South

| BL00-137 - Combined - n/s   |         |              | [78]-Gr | anby Stre      | eet6         | O mi So        | outh of T     | obey Road    |
|-----------------------------|---------|--------------|---------|----------------|--------------|----------------|---------------|--------------|
| Town                        |         |              | Hour    | Motor<br>Cycle | Pass<br>Cars | Single<br>Unit | Combo<br>Unit | Day<br>Total |
| 2015-Minor Arterial 4       | 14-Sep  |              |         |                |              |                |               |              |
| Start Report                | Wed     |              |         |                |              |                |               |              |
| All Vehicle Peak Hour       | 12:00am |              |         |                |              | 0              |               |              |
| End Report                  |         |              |         |                |              |                |               | 0            |
| Annualized ADT11100         |         |              |         |                |              |                |               | 0            |
| 24-Hour Count               |         |              |         |                |              |                |               | 0            |
| Day 1+11844                 | 04:00am |              |         |                |              | 0              |               |              |
| UnRounded AADT2             | 05:00am |              |         |                |              | 0              |               |              |
| OK 2022 Wed 14-Sep -this re | 06:00am |              |         |                |              | 0              |               |              |
| OK 2019 Thu 18-Jul          | 07:00am |              |         |                |              | 0              |               |              |
| OK 2016 Thu 03-Nov          |         |              | 08:00am |                |              |                |               | 0            |
| Dataset Details2            |         |              | 09:00am | x              | х            | x              | x             | 0            |
|                             |         |              | 10:00am | 8              | 563          | 12             |               | 583          |
| Count                       | Percent | Veh.Feet     | 11:00am | 5              | 601          | 19             |               | 625          |
| Motorcycles 163             | 0.69%   | >0-8         | 12:00pm | 7              | 702          | 22             |               | 731          |
| Passenger Cars 22833        | 96.09%  | >8-25        | 01:00pm | 9              | 769          | 21             |               | 799          |
| Single-Unit Trucks 759      | 3.19%   | >25-50       | 02:00pm | 9              | 742          | 34             |               | 785          |
| Combination Trucks 8        | 0.03%   | >50          | 03:00pm | 7              | 887          | 20             |               | 914          |
| Total Vehicles 23763        |         |              | 04:00pm | 12             | 938          | 35             |               | 985          |
|                             |         |              | 05:00pm | 9              | 905          | 17             | 1             | 932          |
|                             | Single  | <u>Combo</u> | 06:00pm | 3              | 775          | 13             |               | 791          |
| Peak Hour Truck Volume      | 31      | 1 0          | 07:00pm | 3              | 598          | 12             | 2             | 615          |
| % Total Peak Hour Volume    | 3.09    | b 0.0%       | 08:00pm | 2              | 477          | 5              |               | 484          |
| 24 Hour Truck Volume        | 401     | 1 2          | 09:00pm | 1              | 284          | 6              |               | 291          |
| All-Vehicle Annualized ADT  | 11100   | 11100        | 10:00pm | 1              | 190          | 2              |               | 193          |
| 24Hour T-Vol % of A-V AADT  | 3.69    | § 0.0%       | 11:00pm |                | 93           | 3              |               | 96           |
| PeakHr T-Vol % of A-V AADT  | 0.39    | § 0.0%       | Totals  | 76             | 8524         | 221            | 3             | 8824         |
| K-Factor (Peak/AADT)        | 9.39    | 9.3%         | Percent | 0.86           | 96.60        | 2.50           | 0.03          |              |
| (AADT & Legacy AADT match)  |         |              | 15-Sep  |                |              |                |               |              |
|                             |         |              | Thu     |                |              |                |               |              |
|                             |         |              | 12:00am |                | 57           | 1              |               | 58           |