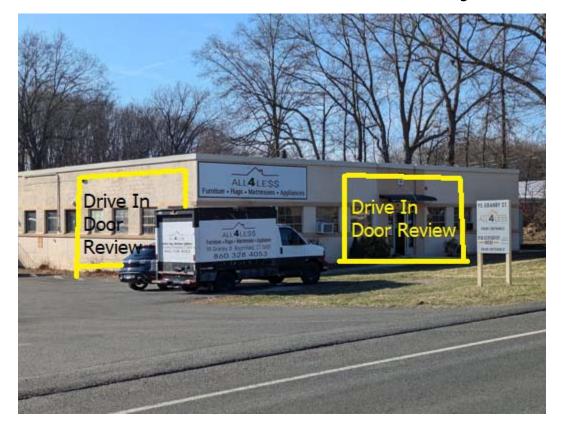

### Overhead Doors

Dock High Door 1 – 8x10 overhead door mid-building Dock High Door 2 - 8x8 overhead door towards the back of the building

Dock High Door 3 – Grades are favorable for a drive-in door at south side of the building See Emergency Ingress/Egress

## Potential Drive In Door Install – East Side of Building

Pyramid Real Estate Group

20 Summer Street, Stamford, CT 06901 • Telephone: (203) 348-8566 • Fax (203) 358-9763