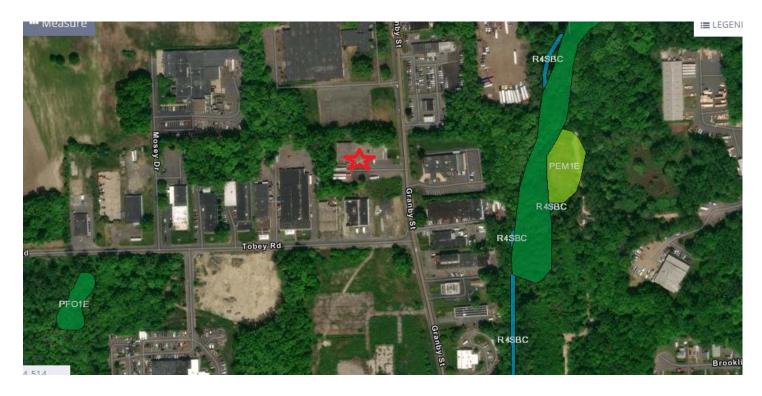

### Flood Plain

Pyramid Real Estate Group

20 Summer Street, Stamford, CT 06901 • Telephone: (203) 348-8566 • Fax (203) 358-9763

2 002 PREM, Inc. The information above has been obtained from sources believed reliable. While we do not doubt its accuracy, we have not verified it and make no guerantee, weren'ty or representation about it. It is your responsibility to independently confirm its accuracy and completeness. Any projections, opinions, assumptions or catales used and for continuous and an entire frequent the current or future performance of the property. The value of this beneation to you depend on the value of the property to determine to your satisfaction the property for your needs.