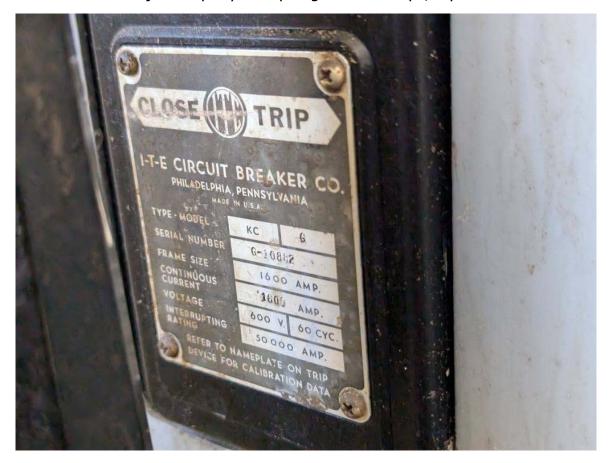

### **Building Features**

Electricial – 3 phase, 1200 amp electrical service

# Subject Property – Front of Building – View North

Pyramid Real Estate Group

20 Summer Street, Stamford, CT 06901 • Telephone: (203) 348-8566 • Fax (203) 358-9763

Subject Property – Amperage – 1200 amps; 3-phase