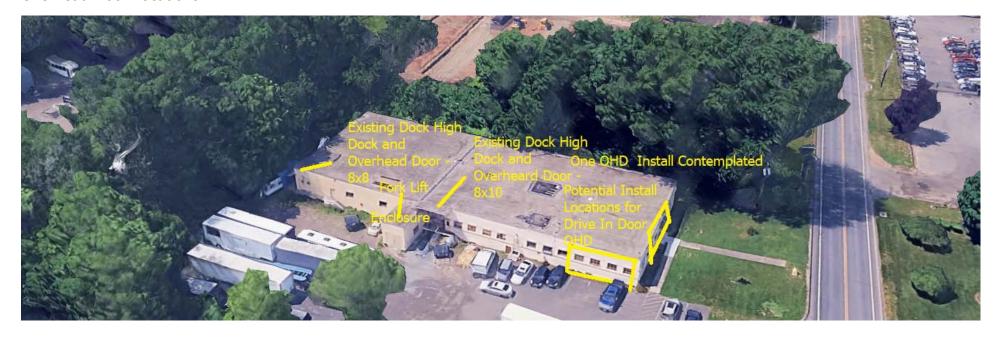

### Overhead Doors

Dock High Door 1 – 8x10 overhead door mid-building Dock High Door 2 - 8x8 overhead door towards the back of the building

Dock High Door 3 – Grades are favorable for a drive-in door at south side of the building See Emergency Ingress/Egress

## **Overhead Door Locations**

Pyramid Real Estate Group

20 Summer Street, Stamford, CT 06901 • Telephone: (203) 348-8566 • Fax (203) 358-9763

Commercial Suite 1 – Bakery/Pita Production – Overhead Door From Indoors – 8x8 – Rear of Property

Pyramid Real Estate Group

20 Summer Street, Stamford, CT 06901 • Telephone: (203) 348-8566 • Fax (203) 358-9763

Main Loading Dock – Mid Building – South Side – 8x10 Loading Dock

Pyramid Real Estate Group

## Potential Drive In Door Install – East Side of Building

Pyramid Real Estate Group

20 Summer Street, Stamford, CT 06901 • Telephone: (203) 348-8566 • Fax (203) 358-9763