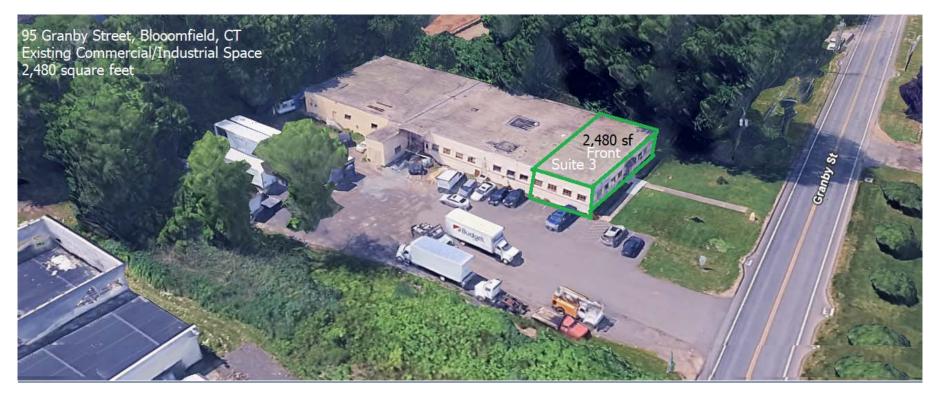

For Lease: Existing Industrial Building – Suite Sizes and Occupancy Status

> Existing Front Suite - Vacant - 2,480 square foot suite Existing Middle Suite - Vacant - 6,682 square foot suite Existing Rear Suite - Occupied - 5,000 square foot suite Total Existing Building Space – 14,162 square feet

# Subject Property – Site Plan

Pyramid Real Estate Group

20 Summer Street, Stamford, CT 06901 • Telephone: (203) 348-8566 • Fax (203) 358-9763

| Property                                                                             | Listing Rep      | oort              | Map Block Lot        | 88-1 | 88-2 6-C                                        | Building# 1 | PID 2        | 775 Acc    | ount R0       | 283 |  |
|--------------------------------------------------------------------------------------|------------------|-------------------|----------------------|------|-------------------------------------------------|-------------|--------------|------------|---------------|-----|--|
| Valuation Same                                                                       | 20.0 PT /1-      | accord value = 20 | S of Americal Volume |      | Sub Areas                                       |             |              |            |               | _   |  |
| Valuation Summary (Assessed value = 70% of Appeaised Value)  Item Appraised Assessed |                  |                   |                      |      | Subarea Type Gross Area (sq ft) Living Area (sq |             |              |            |               |     |  |
|                                                                                      | Appraised        |                   |                      |      | -                                               |             | 2480         |            | _             | (sq |  |
| Buildings                                                                            | 422400           |                   | 295680               |      | Office Area                                     |             | -            |            | 2480<br>11682 |     |  |
| Extras<br>Improvements                                                               | 500              |                   | 350                  |      | First Floor Utility Storage                     |             | 11682        | 260        |               | _   |  |
| Outbuildings                                                                         | 21900            |                   | 15330                |      | Utility Storage                                 |             | 260          |            | 0             | _   |  |
| Land                                                                                 | 133000           |                   | 93100                |      |                                                 |             | $\vdash$     |            | _             | _   |  |
| Fotal                                                                                | 133000<br>577800 |                   | 404460               |      |                                                 |             | $\vdash$     |            |               | _   |  |
|                                                                                      |                  |                   | 101100               |      |                                                 |             | _            |            |               | _   |  |
| Outbuilding at                                                                       | nd Extra F       | eatures           |                      |      |                                                 |             | $\vdash$     |            | _             | _   |  |
| Type                                                                                 |                  | Descriptio        | n                    |      |                                                 |             | $\vdash$     |            |               |     |  |
| -                                                                                    |                  | 1 UNITS           |                      |      |                                                 |             | $\vdash$     |            |               | _   |  |
|                                                                                      |                  |                   |                      |      |                                                 |             | ├            |            |               |     |  |
| Paving                                                                               |                  | 8600 S.F.         |                      |      |                                                 |             |              |            |               |     |  |
|                                                                                      |                  |                   |                      |      |                                                 |             |              |            |               |     |  |
|                                                                                      |                  |                   |                      |      |                                                 |             |              |            |               |     |  |
|                                                                                      |                  |                   |                      |      |                                                 |             |              |            |               |     |  |
|                                                                                      |                  |                   |                      |      |                                                 |             |              |            |               |     |  |
|                                                                                      |                  |                   |                      |      |                                                 |             |              |            |               | _   |  |
|                                                                                      |                  |                   |                      |      |                                                 |             | _            |            |               | _   |  |
|                                                                                      |                  |                   |                      |      |                                                 |             |              |            |               | _   |  |
|                                                                                      |                  |                   |                      |      |                                                 |             | -            |            |               |     |  |
|                                                                                      |                  |                   |                      |      | Total Area                                      |             | 14422        |            | 14162         |     |  |
| Palas III sasas                                                                      |                  |                   |                      |      |                                                 |             |              |            |               | _   |  |
| Sales History                                                                        |                  |                   |                      |      | Book/ Page                                      | Sale Da     | -            | Sale Price |               |     |  |
| 95 GRANBY LLC                                                                        |                  |                   |                      |      | 1967/197                                        | 2018-11     |              | 1          |               | _   |  |
| DO GRANDI LLC                                                                        |                  |                   |                      |      | 130//13/                                        | 2010-11     | -00          |            |               |     |  |
| YOUSSEF MARWAN &                                                                     |                  |                   |                      |      | 1906/0120                                       | 2017-04     | -28          | 70000      |               |     |  |
| GRAY & PRIOR MACHINE CO                                                              |                  |                   |                      |      | 0162/0219                                       | 1900-01     | -01          | 0          |               |     |  |
|                                                                                      |                  |                   |                      |      |                                                 |             |              |            |               |     |  |
|                                                                                      |                  |                   |                      |      |                                                 |             |              |            |               |     |  |
|                                                                                      |                  |                   |                      |      |                                                 |             |              |            |               |     |  |
|                                                                                      |                  |                   |                      |      |                                                 |             |              |            |               |     |  |
|                                                                                      |                  |                   |                      |      |                                                 |             |              |            |               |     |  |
|                                                                                      |                  |                   |                      |      |                                                 |             |              |            |               |     |  |
|                                                                                      |                  |                   |                      |      |                                                 |             |              |            |               |     |  |
|                                                                                      |                  |                   |                      |      |                                                 |             | rt Created O |            | 6/2025        |     |  |