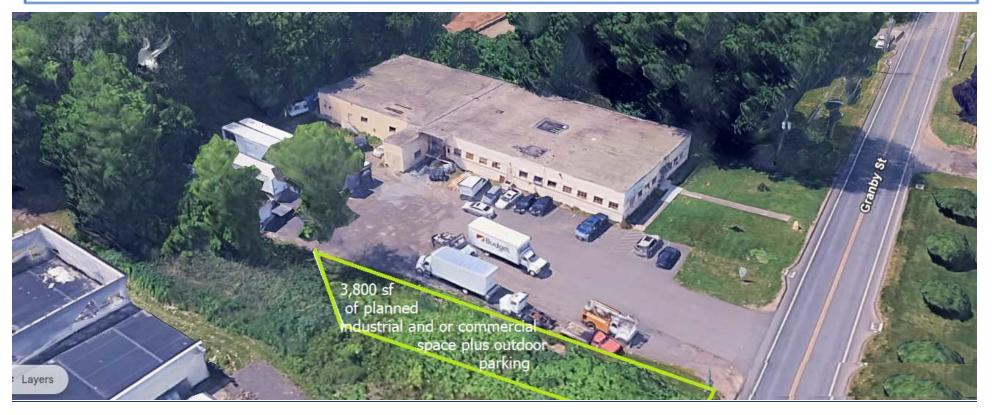

Pad Site Available - 3,800 square feet

Total Existing Building Space Available – 14,162 square feet

For Sale: Category Amounts \$ \$ Market

Please call to discuss or make an offer please

Pyramid Real Estate Group