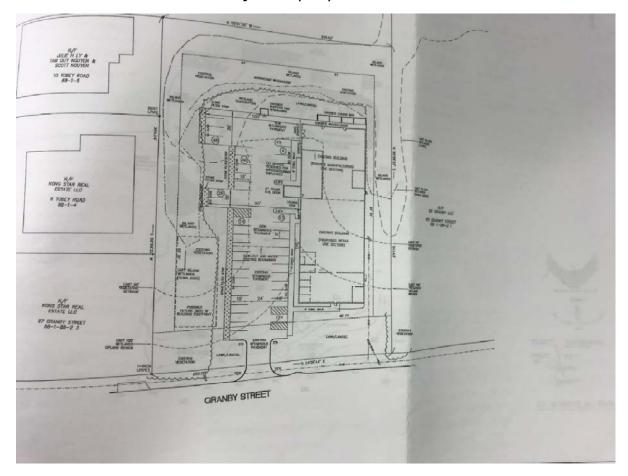

# Subject Property – Site Plan

Pyramid Real Estate Group

20 Summer Street, Stamford, CT 06901 • Telephone: (203) 348-8566 • Fax (203) 358-9763

| Property                                                                             | Listing Rep      | oort              | Map Block Lot        | 88-1 | 88-2 6-C                                        | Building# 1 | PID 2        | 775 Acc    | ount R0       | 283 |  |
|--------------------------------------------------------------------------------------|------------------|-------------------|----------------------|------|-------------------------------------------------|-------------|--------------|------------|---------------|-----|--|
| Valuation Same                                                                       | 20.0 PT /1-      | accord value = 20 | S of Americal Volume |      | Sub Areas                                       |             |              |            |               | _   |  |
| Valuation Summary (Assessed value = 70% of Appeaised Value)  Item Appraised Assessed |                  |                   |                      |      | Subarea Type Gross Area (sq ft) Living Area (sq |             |              |            |               |     |  |
|                                                                                      | Appraised        |                   |                      |      | -                                               |             | 2480         |            | _             | (sq |  |
| Buildings                                                                            | 422400           |                   | 295680               |      | Office Area                                     |             | -            |            | 2480<br>11682 |     |  |
| Extras<br>Improvements                                                               | 500              |                   | 350                  |      | First Floor Utility Storage                     |             | 11682        | 260        |               | _   |  |
| Outbuildings                                                                         | 21900            |                   | 15330                |      | Utility Storage                                 |             | 260          |            | 0             | _   |  |
| Land                                                                                 | 133000           |                   | 93100                |      |                                                 |             | $\vdash$     |            | _             | _   |  |
| Fotal                                                                                | 133000<br>577800 |                   | 404460               |      |                                                 |             | $\vdash$     |            |               | _   |  |
|                                                                                      |                  |                   | 101100               |      |                                                 |             | _            |            |               | _   |  |
| Outbuilding at                                                                       | nd Extra F       | eatures           |                      |      |                                                 |             | $\vdash$     |            | _             | _   |  |
| Type                                                                                 |                  | Descriptio        | n                    |      |                                                 |             | $\vdash$     |            |               |     |  |
| -                                                                                    |                  | 1 UNITS           |                      |      |                                                 |             | $\vdash$     |            |               | _   |  |
|                                                                                      |                  |                   |                      |      |                                                 |             | ├            |            |               |     |  |
| Paving                                                                               |                  | 8600 S.F.         |                      |      |                                                 |             |              |            |               |     |  |
|                                                                                      |                  |                   |                      |      |                                                 |             |              |            |               |     |  |
|                                                                                      |                  |                   |                      |      |                                                 |             |              |            |               |     |  |
|                                                                                      |                  |                   |                      |      |                                                 |             |              |            |               |     |  |
|                                                                                      |                  |                   |                      |      |                                                 |             |              |            |               |     |  |
|                                                                                      |                  |                   |                      |      |                                                 |             |              |            |               | _   |  |
|                                                                                      |                  |                   |                      |      |                                                 |             | _            |            |               | _   |  |
|                                                                                      |                  |                   |                      |      |                                                 |             |              |            |               | _   |  |
|                                                                                      |                  |                   |                      |      |                                                 |             | -            |            |               |     |  |
|                                                                                      |                  |                   |                      |      | Total Area                                      |             | 14422        |            | 14162         |     |  |
| Palas III sasas                                                                      |                  |                   |                      |      |                                                 |             |              |            |               | _   |  |
| Sales History                                                                        |                  |                   |                      |      | Book/ Page                                      | Sale Da     | -            | Sale Price |               |     |  |
| 95 GRANBY LLC                                                                        |                  |                   |                      |      | 1967/197                                        | 2018-11     |              | 1          |               | _   |  |
| DO GRANDI LLC                                                                        |                  |                   |                      |      | 130//13/                                        | 2010-11     | -00          |            |               |     |  |
| YOUSSEF MARWAN &                                                                     |                  |                   |                      |      | 1906/0120                                       | 2017-04     | -28          | 70000      |               |     |  |
| GRAY & PRIOR MACHINE CO                                                              |                  |                   |                      |      | 0162/0219                                       | 1900-01     | -01          | 0          |               |     |  |
|                                                                                      |                  |                   |                      |      |                                                 |             |              |            |               |     |  |
|                                                                                      |                  |                   |                      |      |                                                 |             |              |            |               |     |  |
|                                                                                      |                  |                   |                      |      |                                                 |             |              |            |               |     |  |
|                                                                                      |                  |                   |                      |      |                                                 |             |              |            |               |     |  |
|                                                                                      |                  |                   |                      |      |                                                 |             |              |            |               |     |  |
|                                                                                      |                  |                   |                      |      |                                                 |             |              |            |               |     |  |
|                                                                                      |                  |                   |                      |      |                                                 |             |              |            |               |     |  |
|                                                                                      |                  |                   |                      |      |                                                 |             | rt Created O |            | 6/2025        |     |  |