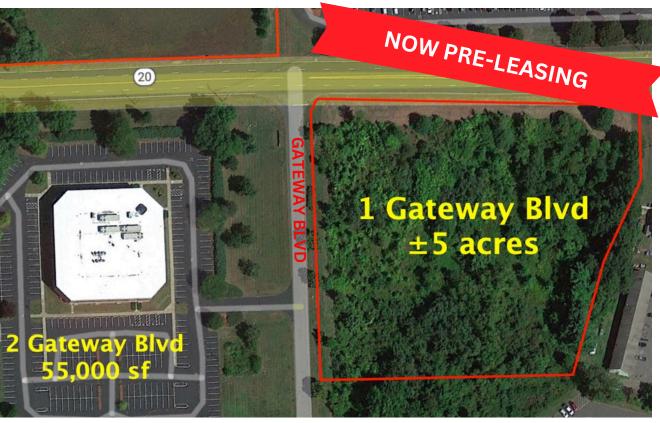

### **PROPERTY DESCRIPTION**

Development Associates is pleased to offer pre-leasing opportunities at 1 Gateway Boulevard in East Granby, CT.

Premiere, high-visibility corner site on Route 20 (Rainbow Rd) with 21,000 cars/day traffic count. Site is flat, dry and served by all municipal utilities. Commerce Park Transitional Zoning permits wide variety of uses including retail, restaurant, medical, industrial and personal services.

## **PROPERTY HIGHLIGHTS**

- Excellent Visibility; 21,000 cars/day Traffic Count
- 5-Acre Corner Site Future Lighted Intersection
- Up to 25,000SF Build to Suit or Land Lease
- Drive-through Uses Permitted
- Served by all utilities
- Suitable for Regional and/or National Restaurants, Retail, Medical, Personal Services