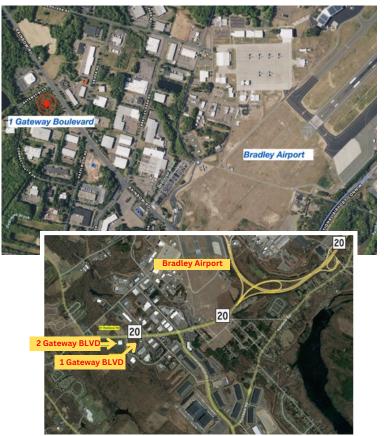

### **PROPERTY DESCRIPTION**

Development Associates is pleased to offer pre-leasing opportunities at 1 Gateway Boulevard in East Granby, CT.

Premiere, high-visibility corner site on Route 20 (Rainbow Rd) with 21,000 cars/day traffic count. Site is flat, dry and served by all municipal utilities. Commerce Park Transitional Zoning permits wide variety of uses including retail, restaurant, medical, industrial and personal services.

## **PROPERTY HIGHLIGHTS**

- Excellent Visibility; 21,000 cars/day Traffic Count
- 5-Acre Corner Site Future Lighted Intersection
- Up to 25,000SF Build to Suit or Land Lease
- Drive-through Uses Permitted
- Served by all utilities
- Suitable for Regional and/or National Restaurants, Retail, Medical, Personal Services