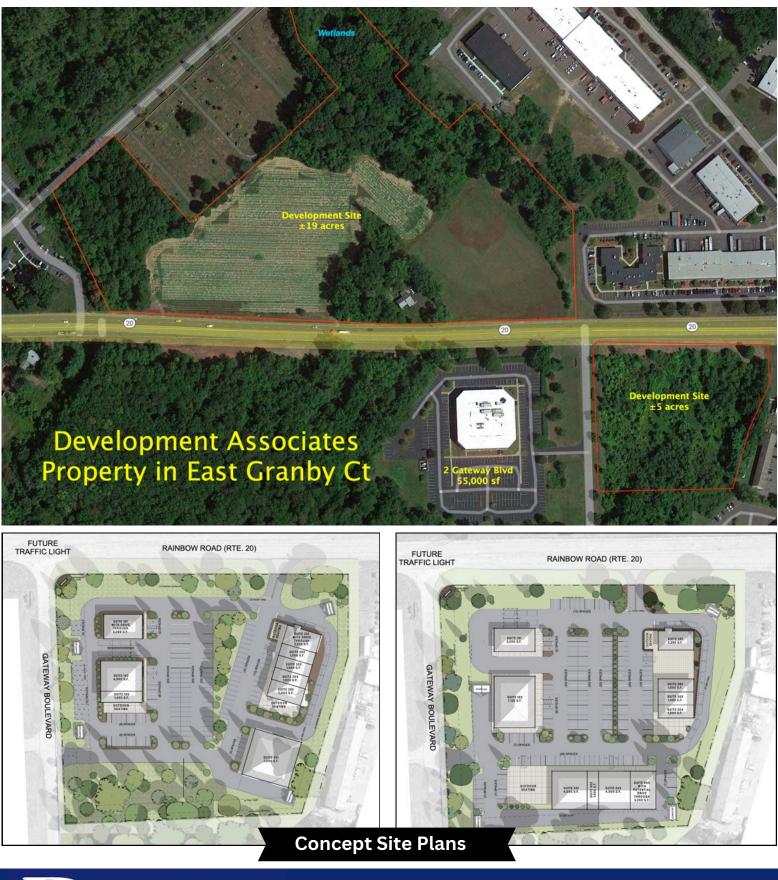

### **PROPERTY DESCRIPTION**

Development Associates is pleased to offer pre-leasing opportunities at 1 Gateway Boulevard in East Granby, CT.

Premiere, high-visibility corner site on Route 20 (Rainbow Rd) with 21,000 cars/day traffic count. Site is flat, dry and served by all municipal utilities. Commerce Park Transitional Zoning permits wide variety of uses including retail, restaurant, medical, industrial and personal services.

## **PROPERTY HIGHLIGHTS**

- Excellent Visibility; 21,000 cars/day Traffic Count
- 5-Acre Corner Site Future Lighted Intersection
- Up to 25,000SF Build to Suit or Land Lease
- Drive-through Uses Permitted
- Served by all utilities
- Suitable for Regional and/or National Restaurants, Retail, Medical, Personal Services