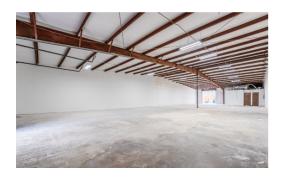

# GARDENDALE BUSINESS PARK

 6,000 SF WITH ±1,750 SF OF GATED, CONCRETE OUTDOOR STORAGE

- 439 SF OFFICE
- 5,561 SF WAREHOUSE
- RECENTLY RENOVATED
- LED WAREHOUSE LIGHTING
- 2 GRADE LEVEL BAY DOORS. FRONT AND REAR LOAD
- POWER: 3 PHASE
- CONVENIENTLY LOCATED WITH DIRECT ACCESS TO HIGH-WAY 290 AND HEMPSTEAD HIGHWAY, CLOSE TO 610 LOOP, I-45 & BELTWAY8