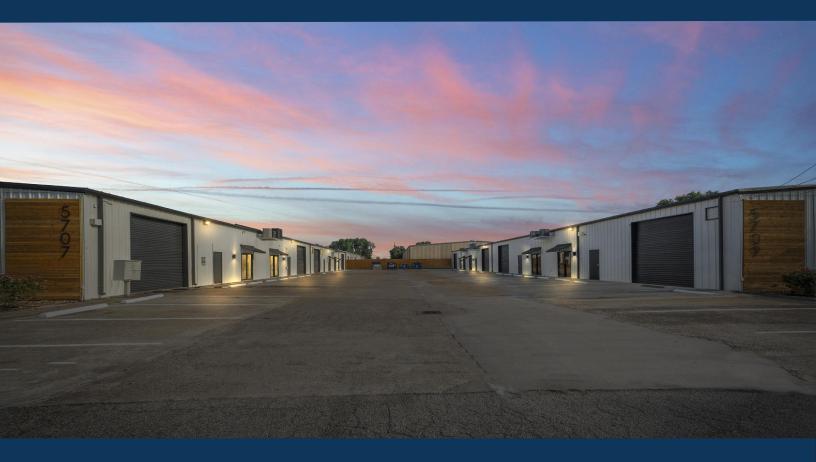

### 5707-5709 GARDENDALE DR Houston, TX 77092

## GARDENDALE BUSINESS PARK 6,000 SF AVAILABLE

## GARDENDALE BUSINESS PARK

Gardendale Business Park is a fully renovated multi-tenant office warehouse park offering flexible configurations ranging from 2,000 to 6,000 square feet. Conveniently located with direct access to Highway 290 and Hempstead Highway, close proximity to I-45, Loop 610, and Beltway 8, the park provides excellent connectivity for businesses that rely on efficient transportation and distribution routes.