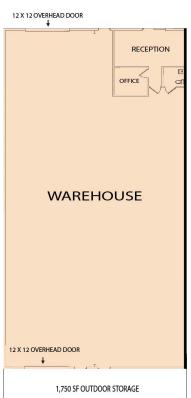

# GARDENDALE BUSINESS PARK

 6,000 SF WITH ±1,750 SF OF GATED, CONCRETE OUTDOOR STORAGE

- 439 SF OFFICE
- 5,561 SF WAREHOUSE
- RECENTLY RENOVATED
- LED WAREHOUSE LIGHTING
- 2 GRADE LEVEL BAY DOORS. FRONT AND REAR LOAD
- POWER: 3 PHASE
- CONVENIENTLY LOCATED WITH DIRECT ACCESS TO HIGH-WAY 290 AND HEMPSTEAD HIGHWAY, CLOSE TO 610 LOOP, I-45 & BELTWAY8

12 X 12 OVERHEAD DOOR