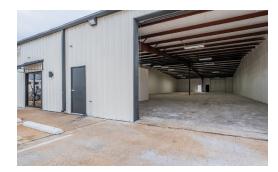

# GARDENDALE BUSINESS PARK

 6,000 SF WITH ±1,750 SF OF GATED, CONCRETE OUTDOOR STORAGE

- 439 SF OFFICE
- 5,561 SF WAREHOUSE
- RECENTLY RENOVATED
- LED WAREHOUSE LIGHTING
- 2 GRADE LEVEL BAY DOORS. FRONT AND REAR LOAD
- POWER: 3 PHASE
- CONVENIENTLY LOCATED WITH DIRECT ACCESS TO HIGH-WAY 290 AND HEMPSTEAD HIGHWAY, CLOSE TO 610 LOOP, I-45 & BELTWAY8