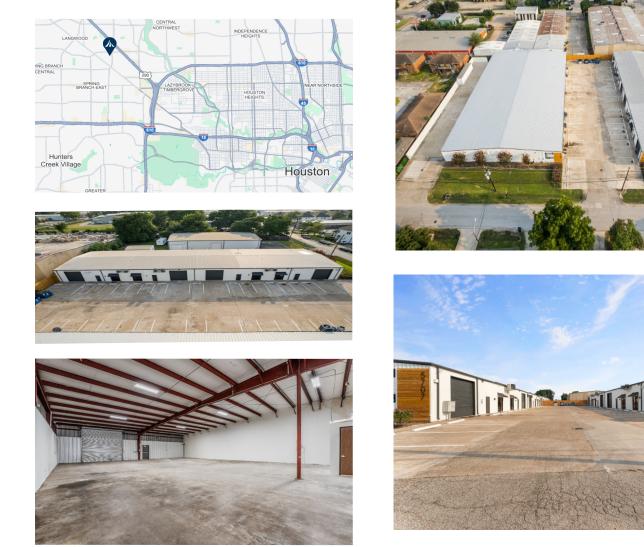

## GARDENDALE BUSINESS PARK

Gardendale Business Park is a fully renovated multi-tenant office warehouse park offering flexible configurations ranging from 2,000 to 6,000 square feet. Conveniently located with direct access to Highway 290 and Hempstead Highway, close proximity to I-45, Loop 610, and Beltway 8, the park provides excellent connectivity for businesses that rely on efficient transportation and distribution routes.

# GARDENDALE BUSINESS PARK

 6,000 SF WITH ±1,750 SF OF GATED, CONCRETE OUTDOOR STORAGE

- 439 SF OFFICE
- 5,561 SF WAREHOUSE
- RECENTLY RENOVATED
- LED WAREHOUSE LIGHTING
- 2 GRADE LEVEL BAY DOORS. FRONT AND REAR LOAD
- POWER: 3 PHASE
- CONVENIENTLY LOCATED WITH DIRECT ACCESS TO HIGH-WAY 290 AND HEMPSTEAD HIGHWAY, CLOSE TO 610 LOOP, I-45 & BELTWAY8