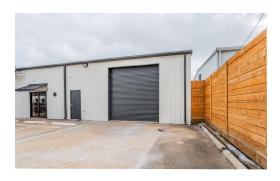

# GARDENDALE BUSINESS PARK

 6,000 SF WITH ±1,750 SF OF GATED, CONCRETE OUTDOOR STORAGE

- 439 SF OFFICE
- 5,561 SF WAREHOUSE
- RECENTLY RENOVATED
- LED WAREHOUSE LIGHTING
- 2 GRADE LEVEL BAY DOORS. FRONT AND REAR LOAD
- POWER: 3 PHASE
- CONVENIENTLY LOCATED WITH DIRECT ACCESS TO HIGH-WAY 290 AND HEMPSTEAD HIGHWAY, CLOSE TO 610 LOOP, I-45 & BELTWAY8

12 X 12 OVERHEAD DOOR