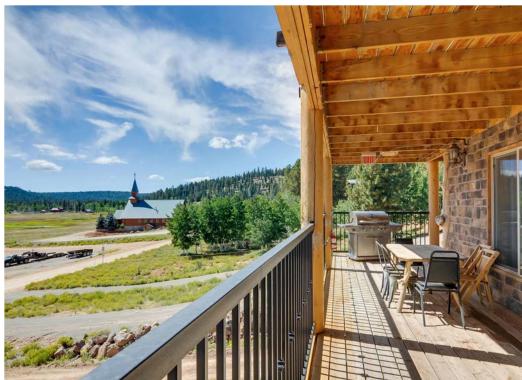

- Turn-Key, recently renovated VRBO property
- Seven fully furnished and operational suites
- Two suites with spiral staircase to children's lofts
- One handicap accessible unit
- Many additional ammenities including in-unit washer/ dryers, plumbed gas grills, new railings, sprinkler system and more.
- Close proximity to town for all season access