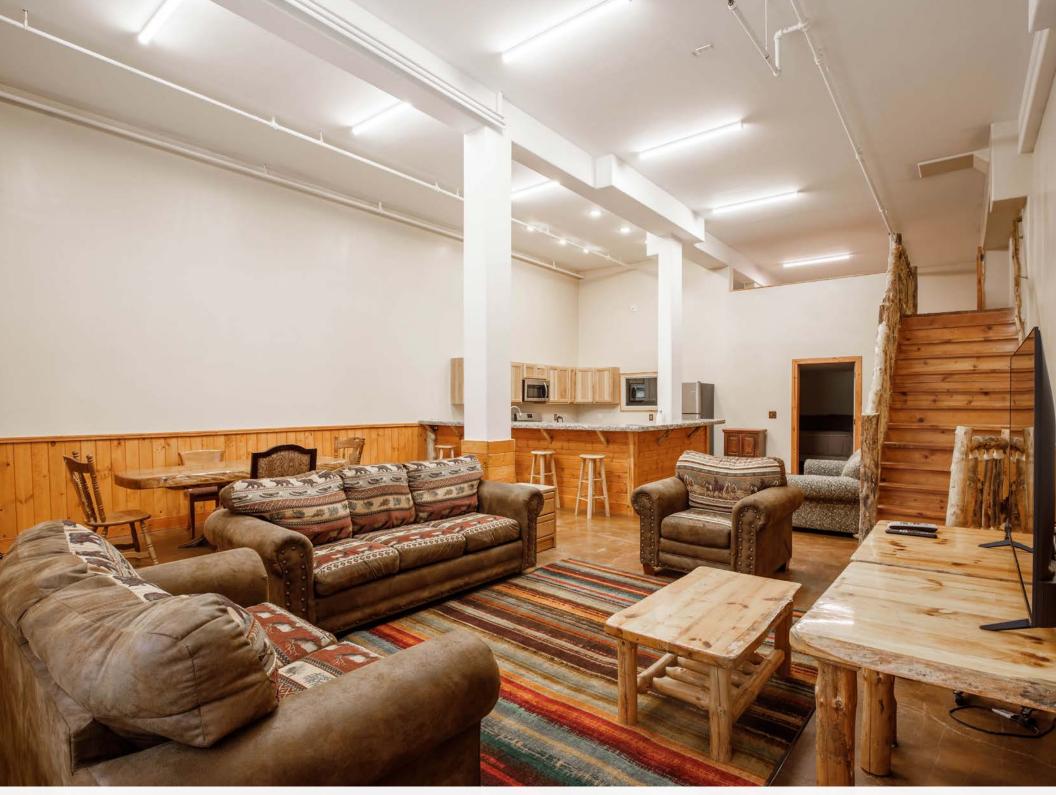

- Turn-Key, recently renovated VRBO property
- Seven fully furnished and operational suites
- Two suites with spiral staircase to children's lofts
- One handicap accessible unit
- Many additional ammenities including in-unit washer/ dryers, plumbed gas grills, new railings, sprinkler system and more.
- Close proximity to town for all season access

## Floor Plan

Offered By: Kevin O'Brien | Jon Walter

Offered By: Kevin O'Brien | Jon Walter

Offered By: Kevin O'Brien | Jon Walter