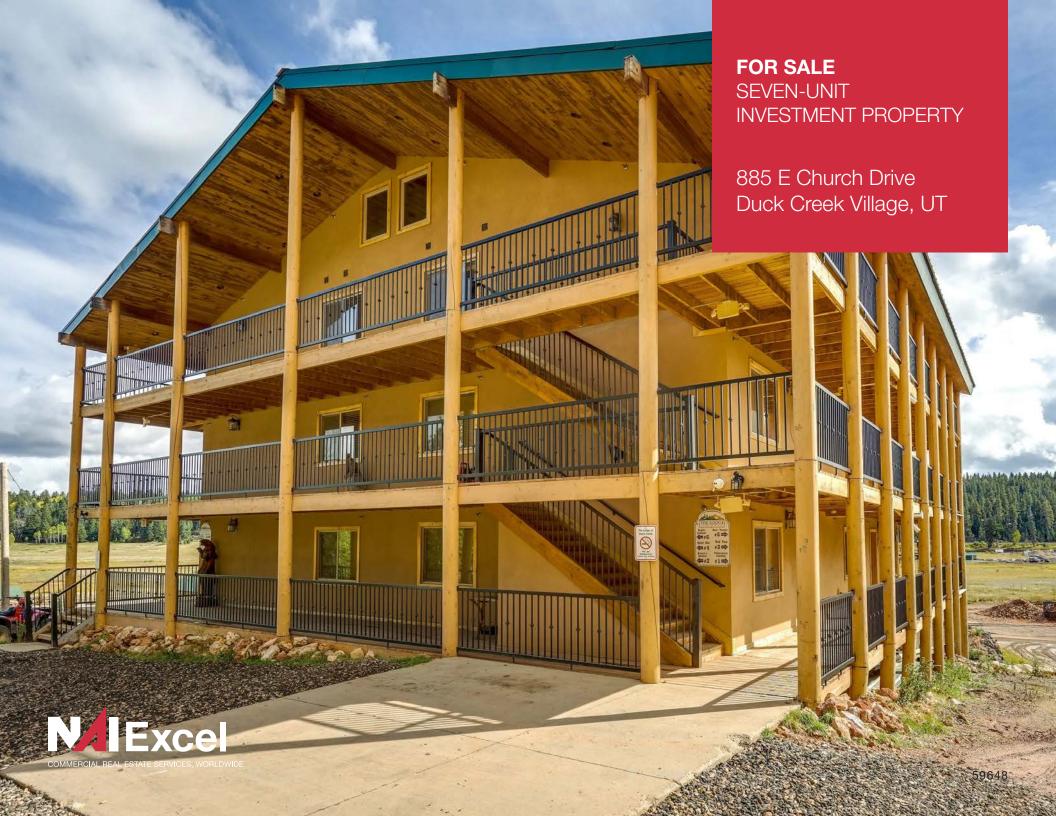

#### 885 E Church Drive Duck Creek Village, Utah

# Property Summary

| OFFERED PRICE    | \$2,400,000 |
|------------------|-------------|
| PARCEL           | I-105       |
| LOT SIZE   ACRES | 1 ±         |
| YEAR BUILT       | 2007        |
| ZONING           | C-2         |

- Turn-Key, recently renovated VRBO property
- Seven fully furnished and operational suites
- Two suites with spiral staircase to children's lofts
- One handicap accessible unit
- Many additional ammenities including in-unit washer/ dryers, plumbed gas grills, new railings, sprinkler system and more.
- Close proximity to town for all season access