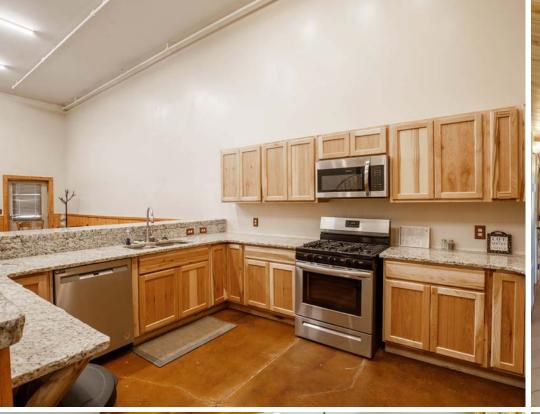

- Turn-Key, recently renovated VRBO property
- Seven fully furnished and operational suites
- Two suites with spiral staircase to children's lofts
- One handicap accessible unit
- Many additional ammenities including in-unit washer/ dryers, plumbed gas grills, new railings, sprinkler system and more.
- Close proximity to town for all season access