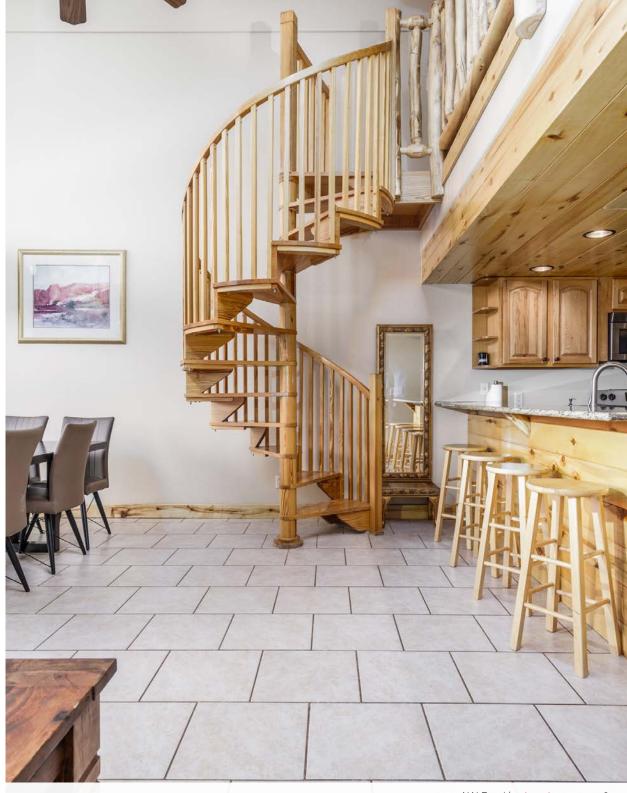

- Turn-Key, recently renovated VRBO property
- Seven fully furnished and operational suites
- Two suites with spiral staircase to children's lofts
- One handicap accessible unit
- Many additional ammenities including in-unit washer/ dryers, plumbed gas grills, new railings, sprinkler system and more.
- Close proximity to town for all season access