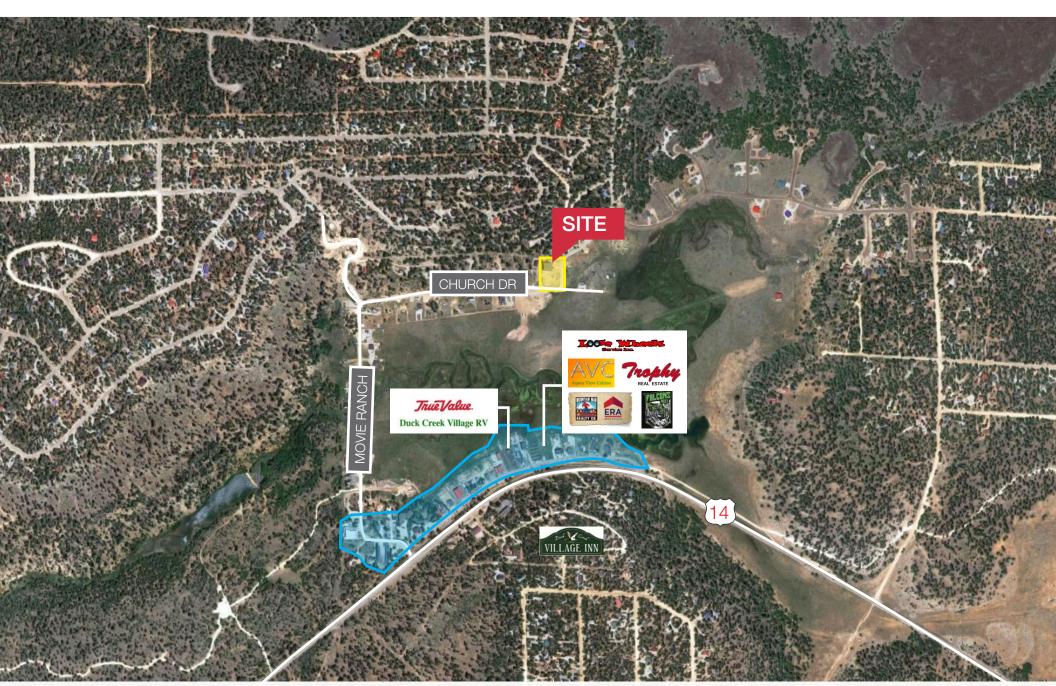

en authorization of the seller or NAI Excel. If after reviewing this Memorandum, you have no further interest in purchasing or leasing the Property, please delete or return this Memorandum to NAI Excel.

# Property Summary

| OFFERED PRICE    | \$2,400,000 |
|------------------|-------------|
| PARCEL           | I-105       |
| LOT SIZE   ACRES | 1 ±         |
| YEAR BUILT       | 2007        |
| ZONING           | C-2         |

- Turn-Key, recently renovated VRBO property
- Seven fully furnished and operational suites
- Two suites with spiral staircase to children's lofts
- One handicap accessible unit
- Many additional ammenities including in-unit washer/ dryers, plumbed gas grills, new railings, sprinkler system and more.
- Close proximity to town for all season access



# Area Map



# Area Map





## Floor Plan



Offered By: Kevin O'Brien | Jon Walter









Offered By: Kevin O'Brien | Jon Walter









Offered By: Kevin O'Brien | Jon Walter













# JINTAH D OURAY ERVATION ZION NATIONAL PARK CAPITOL REEF NATIONAL PARK Visitor Center Bryce Canyon Lodge nspiration Point Grand View Point Overlook Las Vegas

#### Distance to National Parks

| PARK                       | MILES |
|----------------------------|-------|
| Zion National Park         | 49    |
| Bryce Canyon National Park | 48    |
| Capitol Reef National Park | 150   |
| Arches National Park       | 286   |



Offered By: Jon Walter | Kevin O'Brien



#### Distance to Major Cities

| Salt Lake City, Utah    | 269 miles |
|-------------------------|-----------|
| Las Vegas, Nevada       | 201 mi