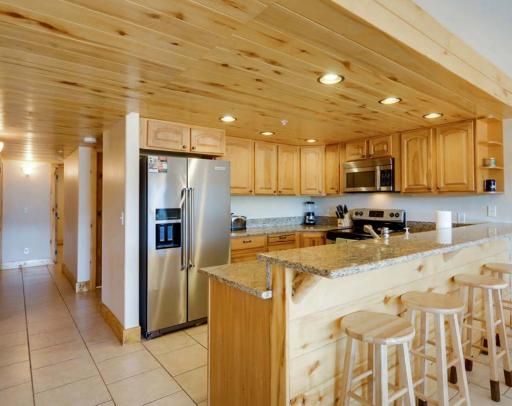

- Turn-Key, recently renovated VRBO property
- Seven fully furnished and operational suites
- Two suites with spiral staircase to children's lofts
- One handicap accessible unit
- Many additional ammenities including in-unit washer/ dryers, plumbed gas grills, new railings, sprinkler system and more.
- Close proximity to town for all season access