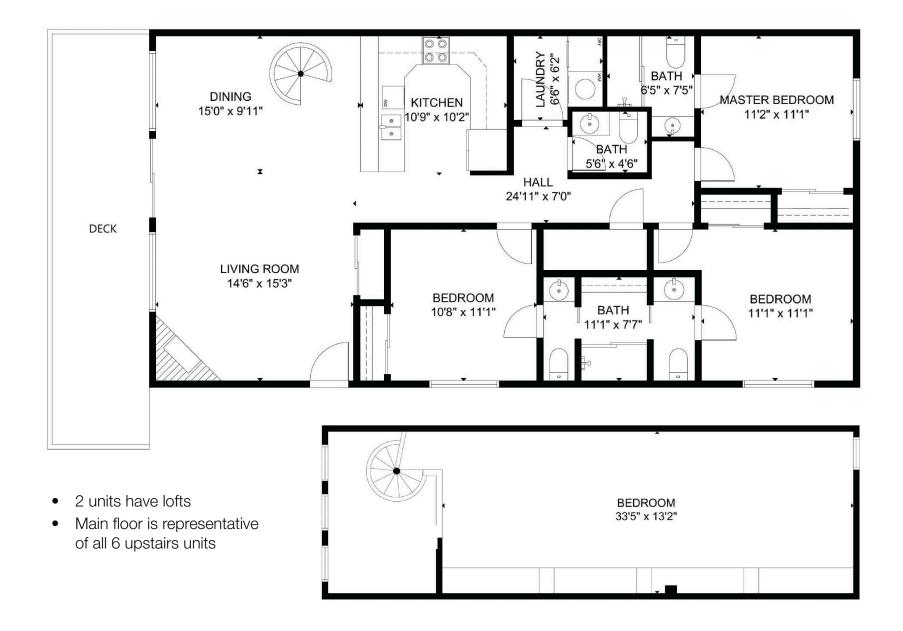

## Floor Plan

Offered By: Kevin O'Brien | Jon Walter

Offered By: Kevin O'Brien | Jon Walter

Offered By: Kevin O'Brien | Jon Walter

- Turn-Key, recently renovated VRBO property
- Seven fully furnished and operational suites
- Two suites with spiral staircase to children's lofts
- One handicap accessible unit
- Many additional ammenities including in-unit washer/ dryers, plumbed gas grills, new railings, sprinkler system and more.
- Close proximity to town for all season access