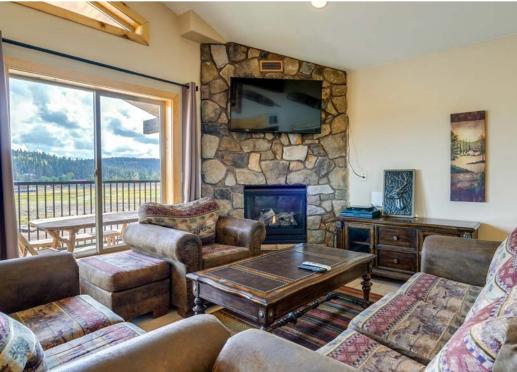

- Turn-Key, recently renovated VRBO property
- Seven fully furnished and operational suites
- Two suites with spiral staircase to children's lofts
- One handicap accessible unit
- Many additional ammenities including in-unit washer/ dryers, plumbed gas grills, new railings, sprinkler system and more.
- Close proximity to town for all season access