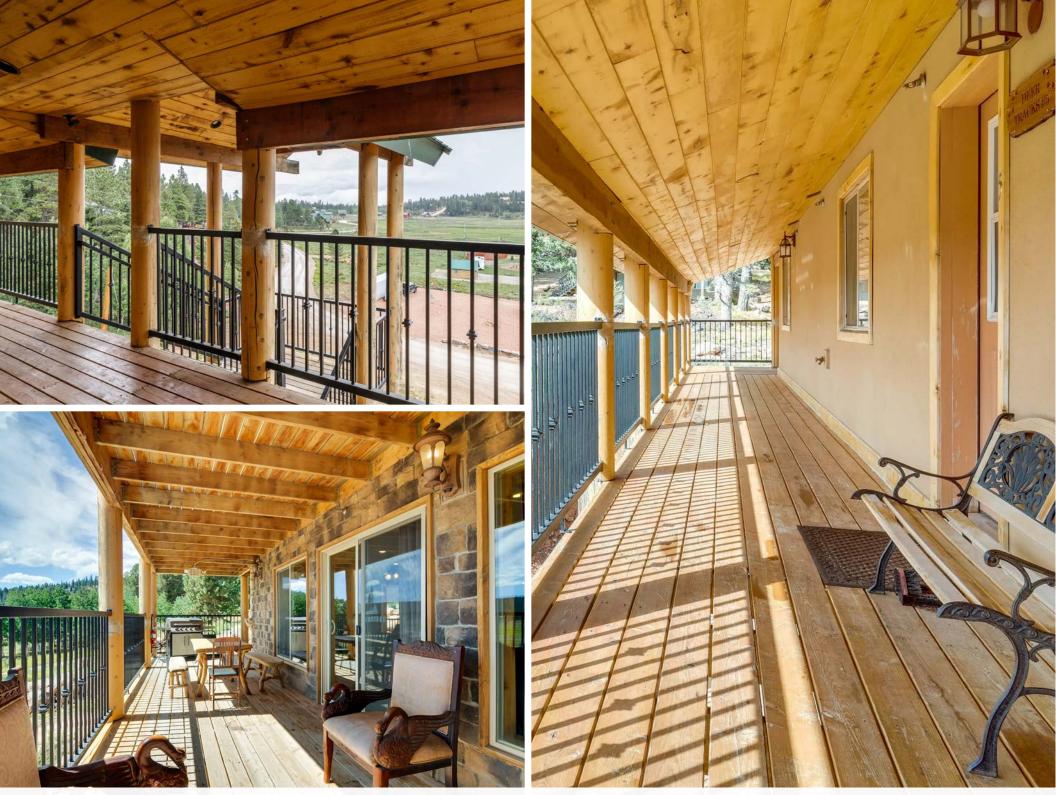

- Turn-Key, recently renovated VRBO property
- Seven fully furnished and operational suites
- Two suites with spiral staircase to children's lofts
- One handicap accessible unit
- Many additional ammenities including in-unit washer/ dryers, plumbed gas grills, new railings, sprinkler system and more.
- Close proximity to town for all season access

## Floor Plan

Offered By: Kevin O'Brien | Jon Walter

Offered By: Kevin O'Brien | Jon Walter

Offered By: Kevin O'Brien | Jon Walter