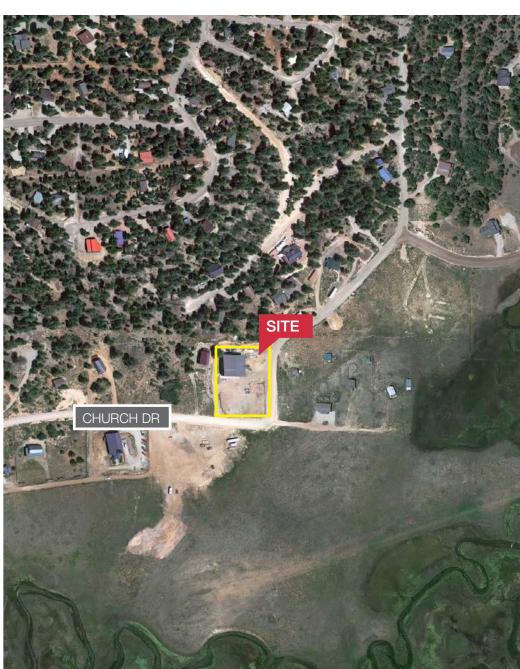

of the seller or NAI Excel. If after reviewing this Memorandum, you have no further interest in purchasing or leasing the Property, please delete or return this Memorandum to NAI Excel.

# Property Summary

| OFFERED PRICE    | \$2,400,000 |
|------------------|-------------|
| PARCEL           | I-105       |
| LOT SIZE   ACRES | 1 ±         |
| YEAR BUILT       | 2007        |
| ZONING           | C-2         |

- Turn-Key, recently renovated VRBO property
- Seven fully furnished and operational suites
- Two suites with spiral staircase to children's lofts
- One handicap accessible unit
- Many additional ammenities including in-unit washer/ dryers, plumbed gas grills, new railings, sprinkler system and more.
- Close proximity to town for all season access



# Area Map



# Area Map





## Floor Plan



Offered By: Kevin O'Brien | Jon Walter









Offered By: Kevin O'Brien | Jon Walter









Offered By: Kevin O'Brien | Jon Walter













# JINTAH D OURAY ERVATION ZION NATIONAL PARK CAPITOL REEF NATIONAL PARK Visitor Center Bryce Canyon Lodge nspiration Point Grand View Point Overlook Las Vegas

#### Distance to National Parks

| PARK                       | MILES |
|----------------------------|-------|
| Zion National Park         | 49    |
| Bryce Canyon National Park | 48    |
| Capitol Reef National Park | 150   |
| Arches National Park       | 286   |



Offered By: Jon Walter | Kevin O'Brien



#### Distance to Major Cities

| Salt Lake City, Utah    | 269 miles |
|-------------------------|-----------|
| Las Vegas, Nevada       | 201 miles |
| Los Ange