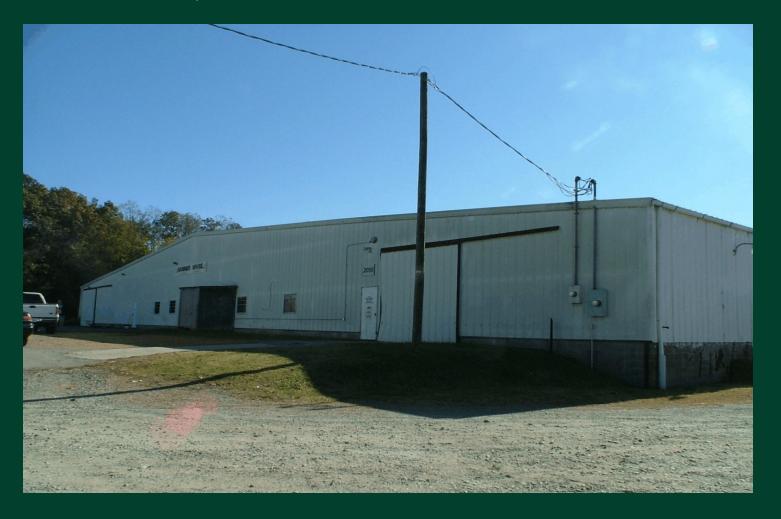

# 2050 Bill Tuck Highway

South Boston, VA 23592

#### **Property Features**

- + 5.94 Acres
- + Zoned M-1
- + 2 buildings:
  - 63,012 SF
  - 6,300 SF

- + U.S. Highway 58 Frontage
- + \$2.50 / NNN
- + For Sale option available

### 2050 Bill Tuck Highway

South Boston, VA 23592