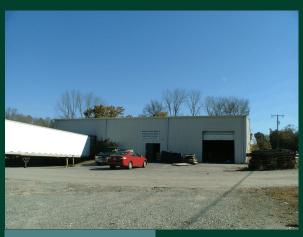

# 2050 Bill Tuck Highway

South Boston, VA 23592



#### **Property Features**

- + 5.94 Acres
- + Zoned M-1
- + 2 buildings:
  - 63,012 SF
  - 6,300 SF

- + U.S. Highway 58 Frontage
- + \$2.50 / NNN
- + For Sale option available

### 2050 Bill Tuck Highway

South Boston, VA 23592

## For Lease



**Dock High Doors** 



**Drive-in Door** 



Warehouse Interior

## Contact Us

#### **Brad Lowry**

Associate +1 804 401 4007 brad.lowry@cbre.com

© 2021 CBRE, Inc. All rights reserved. This information has been obtained from sources believed reliable, but has not been verified for accuracy or completeness. You should conduct a careful, independent investigation of the property and verify all information. Any reliance on this information is solely at your own risk. CBRE and the CBRE logo are service marks of CBRE, Inc. All other marks displayed on this document are the property of their respective owners, and the use of such logos does not imply any affiliation with or endorsement of CBRE. Photos herein are the property of their respective owners. Use of these images without the expres