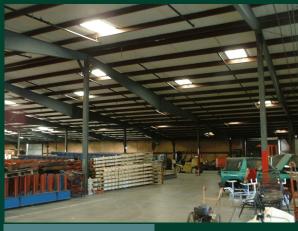

# 2050 Bill Tuck Highway

South Boston, VA 23592



#### **Property Features**

- + 5.94 Acres
- + Zoned M-1
- + 2 buildings:
  - 63,012 SF
  - 6,300 SF

- + U.S. Highway 58 Frontage
- + \$2.50 / NNN
- + For Sale option available

### 2050 Bill Tuck Highway

South Boston, VA 23592

## For Lease



**Dock High Doors** 



**Drive-in Door** 



Warehouse Interior

## Contact Us

#### **Brad Lowry**

Associate +1 804 401 4007 brad.lowry@cbre.com

© 2021 CBRE, Inc. All rights reserved. This information has been obtained from sources believed reliable, but has not been verified for accuracy or completeness. You should conduct a careful, independent investigation of the property and verify all information. Any reliance on this information is solely at your own risk. CBRE and the CBRE logo are service marks of CBRE, Inc. All other marks displayed on this document are the property of their respective owners, and the use of such logos does not imply any affiliation with or endorsement of CBRE. Photos herein are the property of their respective owners. Use of these images without the express written consent of the owner is prohibited.