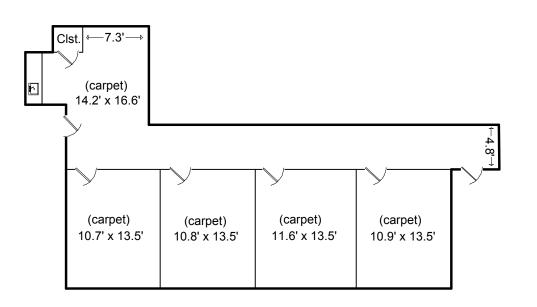

## GENERAL INFORMATION

5401 STONE CREEK CIRCLE #203 | LOVELAND, CO

Rachel Bomgaars
Broker Associate/Partner
970.290.4198 Cell
970.229.0700 Office
rbomgaars@thegroupinc.com

\$18/sq.ft

Premier office space for lease! This office building was built with high-end finishes and will make you feel like you're in a mountain lodge. This second floor office suite features four large, private offices, a waiting area/reception area, & a wet bar. The common areas offer stunning slate tile floors, dark wood finishes, two common area restrooms, oversized fireplace, and an elevator for easy access.