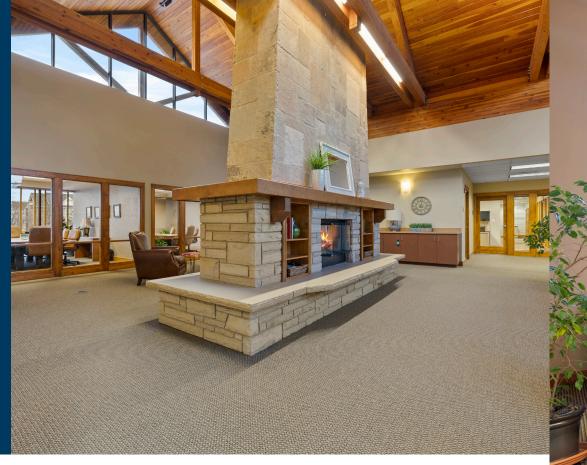

## GENERAL INFORMATION

5401 STONE CREEK CIRCLE #203 | LOVELAND, CO

Rachel Bomgaars
Broker Associate/Partner
970.290.4198 Cell
970.229.0700 Office
rbomgaars@thegroupinc.com

\$18/sq.ft

Premier office space for lease! This office building was built with high-end finishes and will make you feel like you're in a mountain lodge. This second floor office suite features four large, private offices, a waiting area/reception area, & a wet bar. The common areas offer stunning slate tile floors, dark wood finishes, two common area restrooms, oversized fireplace, and an elevator for easy access.