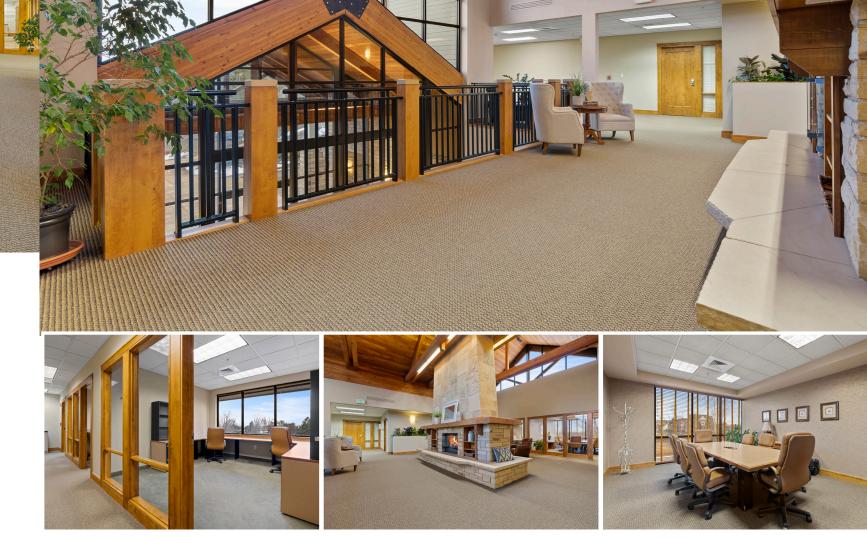

## GENERAL INFORMATION

5401 STONE CREEK CIRCLE #203 | LOVELAND, CO

Rachel Bomgaars
Broker Associate/Partner
970.290.4198 Cell
970.229.0700 Office
rbomgaars@thegroupinc.com

\$18/sq.ft

Premier office space for lease! This office building was built with high-end finishes and will make you feel like you're in a mountain lodge. This second floor office suite features four large, private offices, a waiting area/reception area, & a wet bar. The common areas offer stunning slate tile floors, dark wood finishes, two common area restrooms, oversized fireplace, and an elevator for easy access.