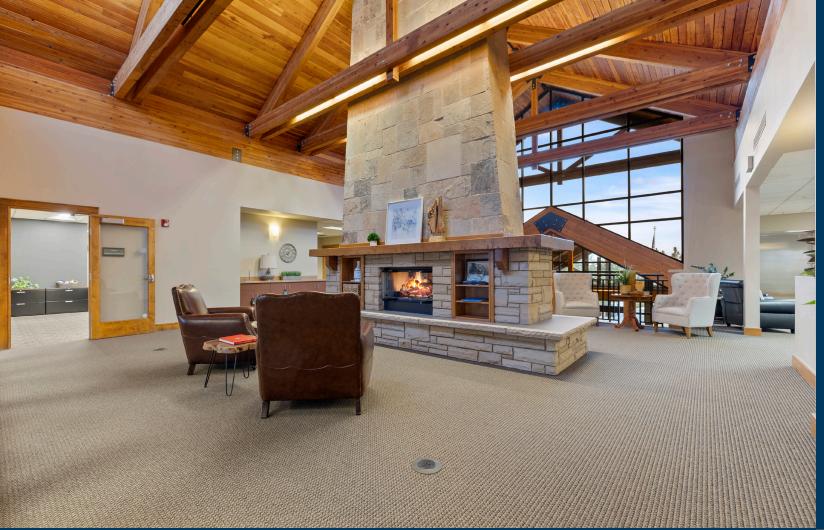

## GENERAL INFORMATION

5401 STONE CREEK CIRCLE #203 | LOVELAND, CO

Rachel Bomgaars
Broker Associate/Partner
970.290.4198 Cell
970.229.0700 Office
rbomgaars@thegroupinc.com

\$18/sq.ft

Premier office space for lease! This office building was built with high-end finishes and will make you feel like you're in a mountain lodge. This second floor office suite features four large, private offices, a waiting area/reception area, & a wet bar. The common areas offer stunning slate tile floors, dark wood finishes, two common area restrooms, oversized fireplace, and an elevator for easy access.