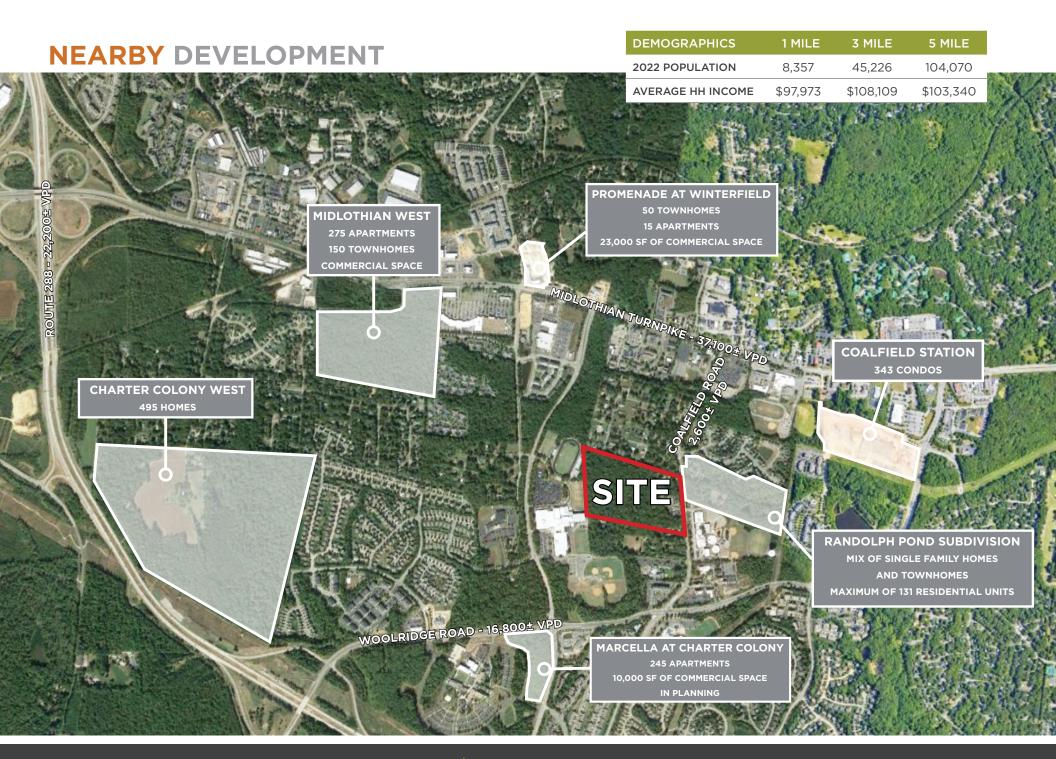

II overlay
- > Located just off Midlothian Turnpike and 5 minutes from 288
- > Level ground across all parcels
- Contact Agents for pricing

#### 5 PARCEL ASSEMBLAGE OF 28.592± ACRES

| PARCELS                                  | ACRES  |
|------------------------------------------|--------|
| 320 COALFIELD ROAD, MIDLOTHIAN, VA 23114 | 9.95±  |
| 400 COALFIED ROAD, MIDLOTHIAN, VA 23114  | 6.144± |
| 410 COALFIELD ROAD, MIDLOTHIAN, VA 23114 | 4.251± |
| 414 COALFIELD ROAD, MIDLOTHIAN, VA 23114 | 2.00±  |
| 420 COALFIELD ROAD, MIDLOTHIAN, VA 23114 | 6.247± |

#### **Comprehensive Plan**

- Suburban Residential II
  - Density: 2.0 to 4.0 dwellings per acre

#### **Nearby Schools**

- J.B. Watkins Elementary School
- Midlothian Middle School
- Midlothian High School

### COMPREHENSIVE PLAN





# **LOCATION IS EVERYTHING**