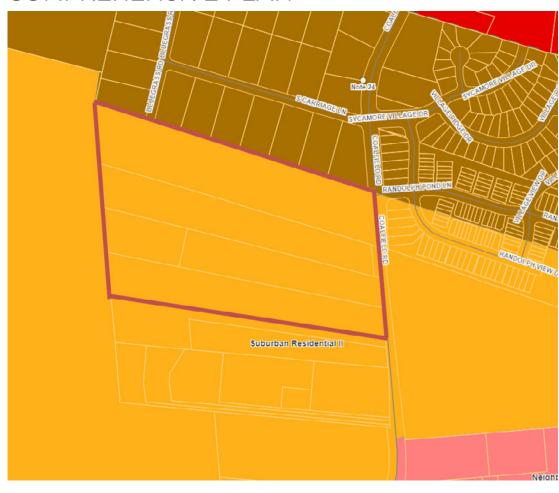

#### **Comprehensive Plan**

- Suburban Residential II
  - Density: 2.0 to 4.0 dwellings per acre

### COMPREHENSIVE PLAN