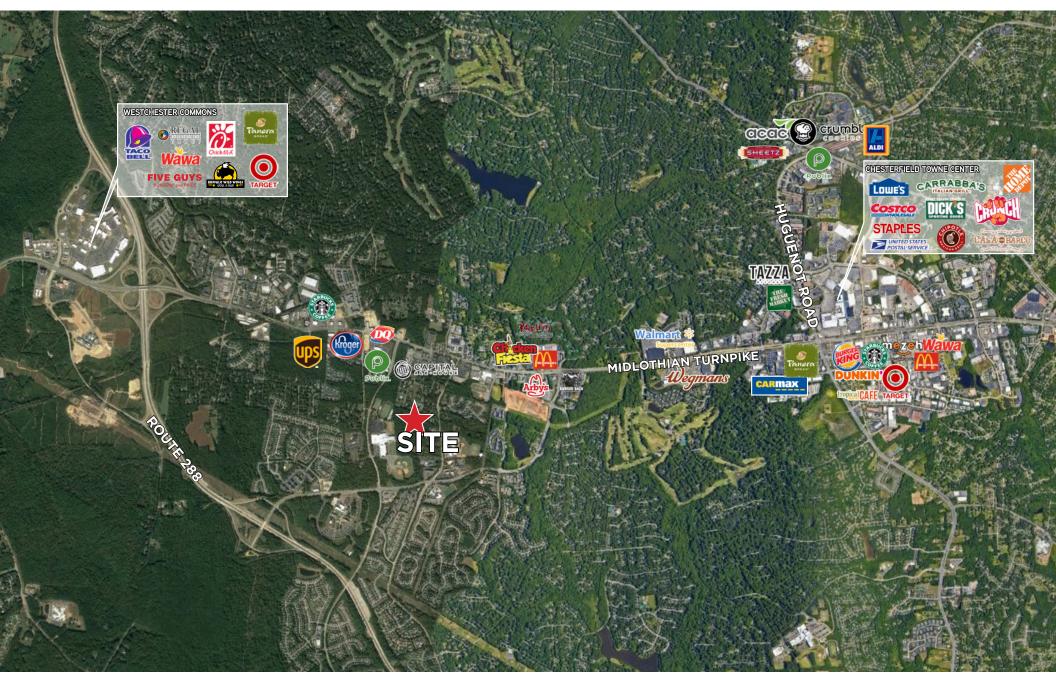

Midlothian Turnpike and 5 minutes from 288
- > Level ground across all parcels
- Contact Agents for pricing

#### 5 PARCEL ASSEMBLAGE OF 28.592± ACRES

| PARCELS                                  | ACRES  |
|------------------------------------------|--------|
| 320 COALFIELD ROAD, MIDLOTHIAN, VA 23114 | 9.95±  |
| 400 COALFIED ROAD, MIDLOTHIAN, VA 23114  | 6.144± |
| 410 COALFIELD ROAD, MIDLOTHIAN, VA 23114 | 4.251± |
| 414 COALFIELD ROAD, MIDLOTHIAN, VA 23114 | 2.00±  |
| 420 COALFIELD ROAD, MIDLOTHIAN, VA 23114 | 6.247± |

#### **Comprehensive Plan**

- Suburban Residential II
  - Density: 2.0 to 4.0 dwellings per acre

#### **Nearby Schools**

- J.B. Watkins Elementary School
- Midlothian Middle School
- Midlothian High School

### COMPREHENSIVE PLAN





# **LOCATION IS EVERYTHING**