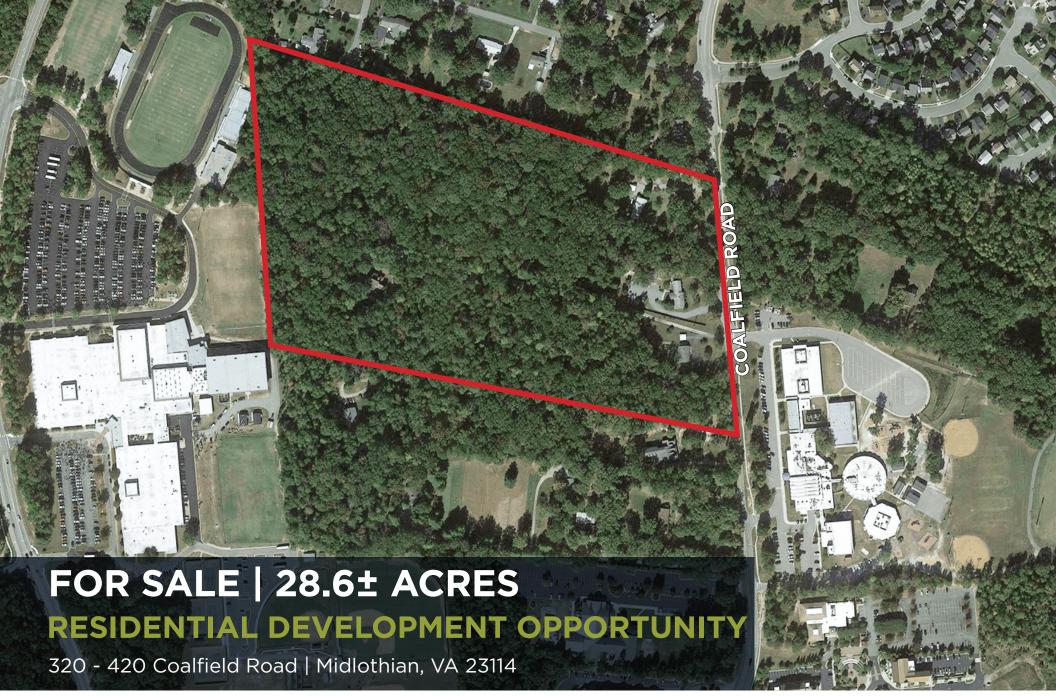

## **PROPERTY HIGHLIGHTS**

- Assemblage of 28.592± acres in the heart of Midlothian
- Situated between Midlothian High School and J.B. Watkins Elementary School
- > Suburban Residential II overlay
- > Located just off Midlothian Turnpike and 5 minutes from 288
- > Level ground across all parcels
- Contact Agents for pricing

#### 5 PARCEL ASSEMBLAGE OF 28.592± ACRES

| PARCELS                                  | ACRES  |
|------------------------------------------|--------|
| 320 COALFIELD ROAD, MIDLOTHIAN, VA 23114 | 9.95±  |
| 400 COALFIED ROAD, MIDLOTHIAN, VA 23114  | 6.144± |
| 410 COALFIELD ROAD, MIDLOTHIAN, VA 23114 | 4.251± |
| 414 COALFIELD ROAD, MIDLOTHIAN, VA 23114 | 2.00±  |
| 420 COALFIELD ROAD, MIDLOTHIAN, VA 23114 | 6.247± |