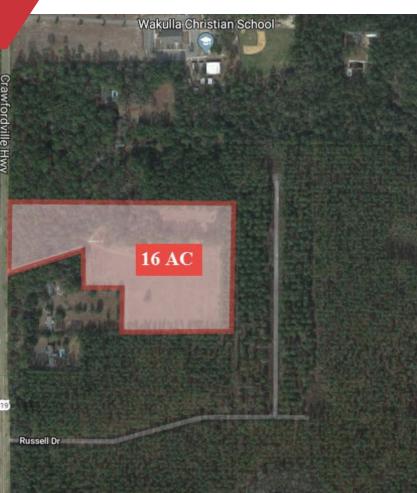

## **Development Potential**

16.05 AC for sale in Wakulla County. Currently zoned for residential but is contiguous with other commercial zoned property.

- Development opportunity in fast growing Crawfordville FL
- 360' of highway frontage on Crawfordville Highway (Highway 319)
- Road Improvements Underway
- Located 15 miles South of Tallahassee on the East side of Crawfordville Highway Just North of the Wal-Mart.

| OFFERING SUMMARY |             |  |  |
|------------------|-------------|--|--|
| SALE PRICE       | \$1,100,000 |  |  |
| LOT SIZE         | 16.05 Acres |  |  |