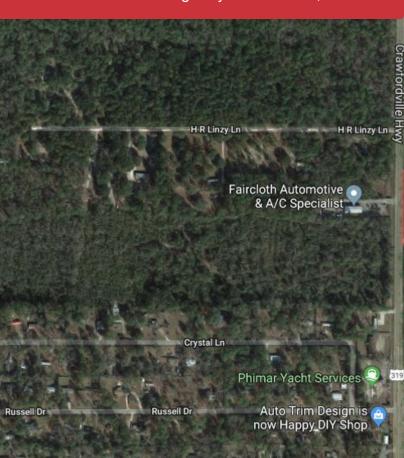

## **FOR SALE**

1475 Crawfordville Highway Crawfordville, FL 32327

## **Development Potential**

16.05 AC for sale in Wakulla County. Currently zoned for residential but is contiguous with other commercial zoned property.

- Development opportunity in fast growing Crawfordville FL
- 360' of highway frontage on Crawfordville Highway (Highway 319)
- Road Improvements Underway
- Located 15 miles South of Tallahassee on the East side of Crawfordville Highway Just North of the Wal-Mart.