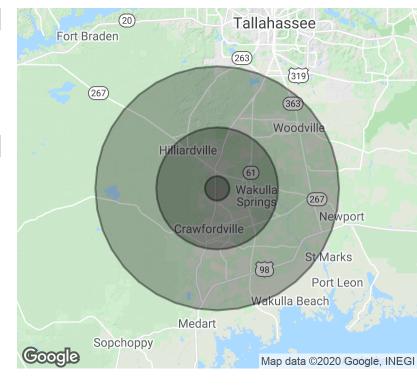

## 10 MILES INFORMATION

10,978

TOTAL POPULATION

TOTAL HOUSEHOLDS

AVERAGE HH INCOME

| POPULATION                                                                                                                                                                                                                                                                                                                                                                                                                                                                                                                                                                                                                                                                                                                                                                                                                                                                                                                                                                                                                                                                                                                                                                                                                                                                                                                                                                                                                                                                                                                                                                                                                                                                                                                                                                                                                                                                                                                                                                                                                                                                                                                     | 1 MILE   | 5 MILES   | 10 MILES  |  |
|--------------------------------------------------------------------------------------------------------------------------------------------------------------------------------------------------------------------------------------------------------------------------------------------------------------------------------------------------------------------------------------------------------------------------------------------------------------------------------------------------------------------------------------------------------------------------------------------------------------------------------------------------------------------------------------------------------------------------------------------------------------------------------------------------------------------------------------------------------------------------------------------------------------------------------------------------------------------------------------------------------------------------------------------------------------------------------------------------------------------------------------------------------------------------------------------------------------------------------------------------------------------------------------------------------------------------------------------------------------------------------------------------------------------------------------------------------------------------------------------------------------------------------------------------------------------------------------------------------------------------------------------------------------------------------------------------------------------------------------------------------------------------------------------------------------------------------------------------------------------------------------------------------------------------------------------------------------------------------------------------------------------------------------------------------------------------------------------------------------------------------|----------|-----------|-----------|--|
| Total Population                                                                                                                                                                                                                                                                                                                                                                                                                                                                                                                                                                                                                                                                                                                                                                                                                                                                                                                                                                                                                                                                                                                                                                                                                                                                                                                                                                                                                                                                                                                                                                                                                                                                                                                                                                                                                                                                                                                                                                                                                                                                                                               | 279      | 7,875     | 28,910    |  |
| Average age                                                                                                                                                                                                                                                                                                                                                                                                                                                                                                                                                                                                                                                                                                                                                                                                                                                                                                                                                                                                                                                                                                                                                                                                                                                                                                                                                                                                                                                                                                                                                                                                                                                                                                                                                                                                                                                                                                                                                                                                                                                                                                                    | 36.8     | 36.5      | 36.0      |  |
| Average age (Male)                                                                                                                                                                                                                                                                                                                                                                                                                                                                                                                                                                                                                                                                                                                                                                                                                                                                                                                                                                                                                                                                                                                                                                                                                                                                                                                                                                                                                                                                                                                                                                                                                                                                                                                                                                                                                                                                                                                                                                                                                                                                                                             | 35.6     | 35.4      | 34.3      |  |
| Average age (Female)                                                                                                                                                                                                                                                                                                                                                                                                                                                                                                                                                                                                                                                                                                                                                                                                                                                                                                                                                                                                                                                                                                                                                                                                                                                                                                                                                                                                                                                                                                                                                                                                                                                                                                                                                                                                                                                                                                                                                                                                                                                                                                           | 38.5     | 37.9      | 37.6      |  |
|                                                                                                                                                                                                                                                                                                                                                                                                                                                                                                                                                                                                                                                                                                                                                                                                                                                                                                                                                                                                                                                                                                                                                                                                                                                                                                                                                                                                                                                                                                                                                                                                                                                                                                                                                                                                                                                                                                                                                                                                                                                                                                                                |          |           |           |  |
| HOUSEHOLDS & INCOME                                                                                                                                                                                                                                                                                                                                                                                                                                                                                                                                                                                                                                                                                                                                                                                                                                                                                                                                                                                                                                                                                                                                                                                                                                                                                                                                                                                                                                                                                                                                                                                                                                                                                                                                                                                                                                                                                                                                                                                                                                                                                                            | 1 MILE   | 5 MILES   | 10 MILES  |  |
| Total households                                                                                                                                                                                                                                                                                                                                                                                                                                                                                                                                                                                                                                                                                                                                                                                                                                                                                                                                                                                                                                                                                                                                                                                                                                                                                                                                                                                                                                                                                                                                                                                                                                                                                                                                                                                                                                                                                                                                                                                                                                                                                                               | 104      | 2,958     | 10,978    |  |
| # of persons per HH                                                                                                                                                                                                                                                                                                                                                                                                                                                                                                                                                                                                                                                                                                                                                                                                                                                                                                                                                                                                                                                                                                                                                                                                                                                                                                                                                                                                                                                                                                                                                                                                                                                                                                                                                                                                                                                                                                                                                                                                                                                                                                            | 2.7      | 2.7       | 2.6       |  |
| Average HH income                                                                                                                                                                                                                                                                                                                                                                                                                                                                                                                                                                                                                                                                                                                                                                                                                                                                                                                                                                                                                                                                                                                                                                                                                                                                                                                                                                                                                                                                                                                                                                                                                                                                                                                                                                                                                                                                                                                                                                                                                                                                                                              | \$60,036 | \$58,756  | \$54,195  |  |
| Average house value                                                                                                                                                                                                                                                                                                                                                                                                                                                                                                                                                                                                                                                                                                                                                                                                                                                                                                                                                                                                                                                                                                                                                                                                                                                                                                                                                                                                                                                                                                                                                                                                                                                                                                                                                                                                                                                                                                                                                                                                                                                                                                            |          | \$170,549 | \$160,954 |  |
| * Daniel and the state of the second October 100 Octob |          |           |           |  |