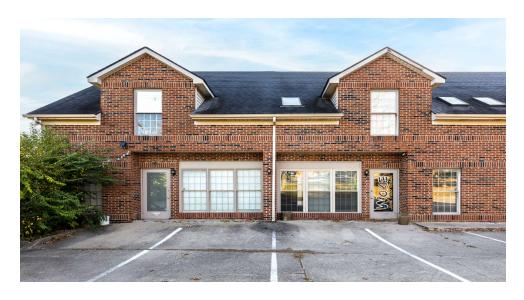

### **PROPERTY SUMMARY**





| LEASE RATE:    | \$600.00 - 5,200.00 per month + CAM |
|----------------|-------------------------------------|
| CAM:           | \$2.50/SF                           |
| AVAILABLE SF:  | 300 - 3,500 SF                      |
| BUILDING SIZE: | 5,208 SF                            |
| YEAR BUILT:    | 1993                                |
| ZONING:        | B-4                                 |



### PROPERTY DESCRIPTION

SVN Stone Commercial Real Estate is pleased to present office suites near the intersection of Nicholasville Road and New Circle Road in Lexington, KY. Multiple configurations are available to accommodate needs from 300 sq ft up to 3,500 sq ft. The available spaces include office suites on the first and second floors that include private offices, meeting spaces, open