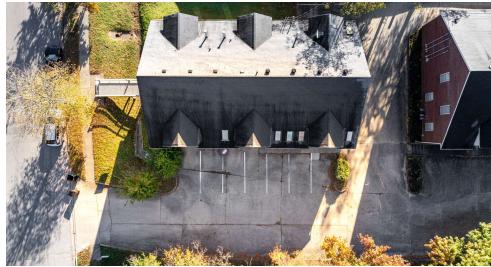

### **PROPERTY SUMMARY**





| LEASE RATE:    | \$600.00 - 5,200.00 per month + CAM |
|----------------|-------------------------------------|
| CAM:           | \$2.50/SF                           |
| AVAILABLE SF:  | 300 - 3,500 SF                      |
| BUILDING SIZE: | 5,208 SF                            |
| YEAR BUILT:    | 1993                                |
| ZONING:        | B-4                                 |



### PROPERTY DESCRIPTION

SVN Stone Commercial Real Estate is pleased to present office suites near the intersection of Nicholasville Road and New Circle Road in Lexington, KY. Multiple configurations are available to accommodate needs from 300 sq ft up to 3,500 sq ft. The available spaces include office suites on the first and second floors that include private offices, meeting spaces, open work areas, break rooms and restrooms.

For more info please contact Wade Haga, CCIM at wade.haga@svn.com // 859.285.2202.

#### PROPERTY HIGHLIGHTS

- Easy access to Nicholasville Rd and New Circle Rd
- Abundance of nearby restaurants and amenities
- Multiple space configurations

WADE HAGA, CCIM

## **LEASE SPACES**



## **LEASE INFORMATION**

| LEASE TYPE:  | NNN            | LEASE TERM: | Negoti