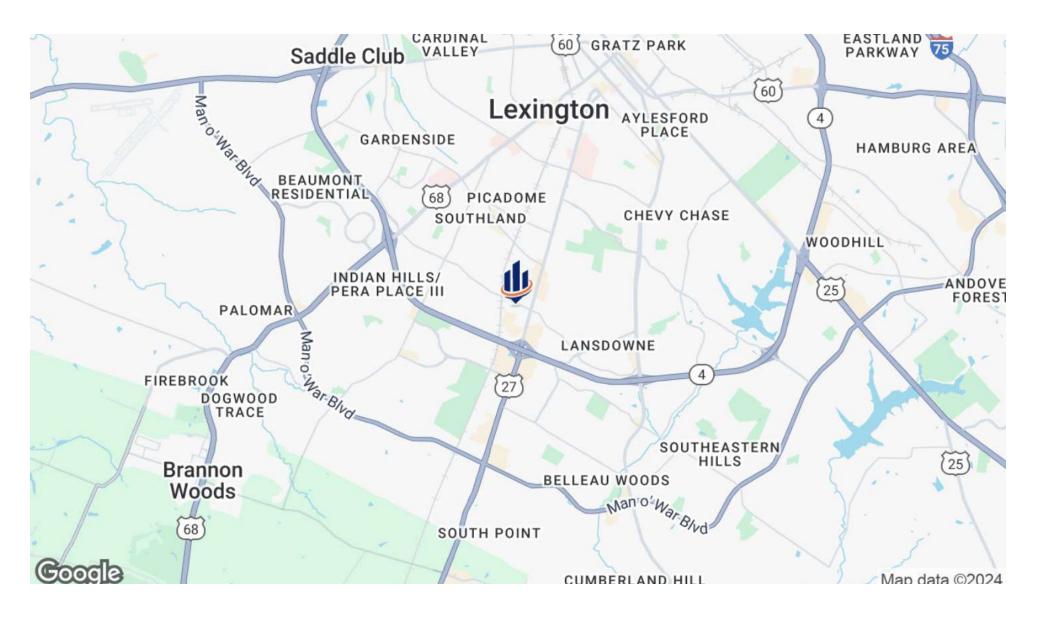

| TOTAL SPACE: | 300 - 3,500 SF | LEASE RATE: | \$600.00 - \$5,000.00 per month |

# **AVAILABLE SPACES**

| SUITE   | TENANT    | SIZE (SF) | LEASE TYPE | LEASE RATE        |
|---------|-----------|-----------|------------|-------------------|
| Unit 1A | Available | 400 SF    | NNN        | \$800 per month   |
| Unit 1B | Available | 300 SF    | NNN        | \$600 per month   |
| Unit 1C | Available | 1,800 SF  | NNN        | \$2,200 per month |
| Unit 2  | Available | 1,000 SF  | NNN        | \$1,600 per month |
| Unit 2  | Available | 1,000 SF  | NNN        | \$1,600 per month |

WADE HAGA, CCIM

C: 859.285.2202

wade.haga@svn.com

## **ADDITIONAL PHOTOS**











WADE HAGA, CCIM

## **PROPERTY AERIAL**



WADE HAGA, CCIM

## PROPERTY AERIAL



WADE HAGA, CCIM

## **LOCATION MAP**



WADE HAGA, CCIM

## **DEMOGRAPHICS MAP & REPORT**

| POPULATION           | 0.3 MILES | 0.5 MILES | 1 MILE |
|----------------------|-----------|-----------|--------|
| TOTAL POPULATION     | 489       | 1,989     | 9,562  |
| AVERAGE AGE          | 41        | 41        | 41     |
| AVERAGE AGE (MALE)   | 40        | 40        | 40     |
| AVERAGE AGE (FEMALE) | 43        | 43        | 42     |
|                      |           |           |        |

| TOTAL HOUSEHOLDS    | 238       | 960       | 4,413     |
|---------------------|-----------|-----------|-----------|
| # OF PERSONS PER HH | 2.1       | 2.1       | 2.2       |
| AVERAGE HH INCOME   | \$91,072  | \$90,673  | \$92,010  |
| AVERAGE HOUSE VALUE | \$338,958 | \$354,786 | \$340,960 |

HOUSEHOLDS & INCOME 0.3 MILES 0.5 MILES