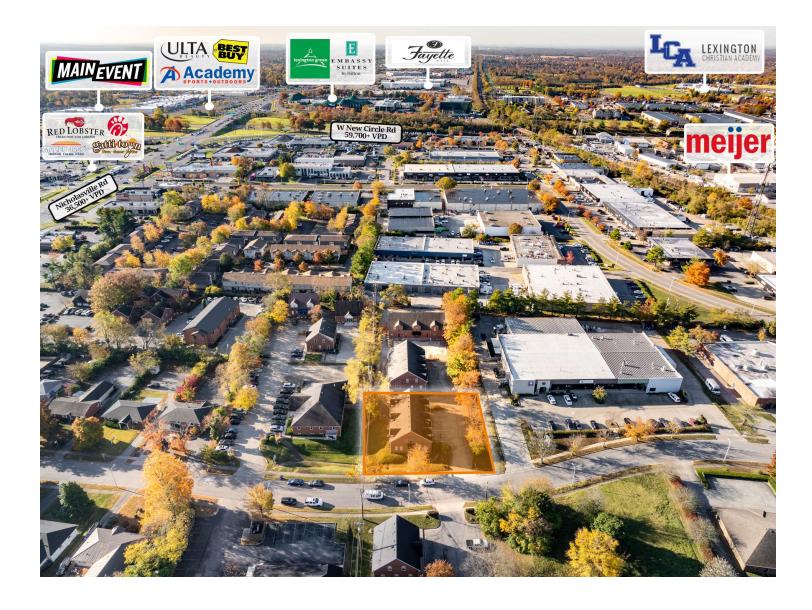

----|---------------------------------|
| TOTAL SPACE: | 300 - 3,500 SF | LEASE RATE: | \$600.00 - \$5,000.00 per month |

# **AVAILABLE SPACES**

| SUITE   | TENANT    | SIZE (SF) | LEASE TYPE | LEASE RATE        |
|---------|-----------|-----------|------------|-------------------|
| Unit 1A | Available | 400 SF    | NNN        | \$800 per month   |
| Unit 1B | Available | 300 SF    | NNN        | \$600 per month   |
| Unit 1C | Available | 1,800 SF  | NNN        | \$2,200 per month |
| Unit 2  | Available | 1,000 SF  | NNN        | \$1,600 per month |
| Unit 2  | Available | 1,000 SF  | NNN        | \$1,600 per month |

WADE HAGA, CCIM

C: 859.285.2202

wade.haga@svn.com

## **ADDITIONAL PHOTOS**











WADE HAGA, CCIM

## **PROPERTY AERIAL**



WADE HAGA, CCIM

## PROPERTY AERIAL



WADE HAGA, CCIM

## **LOCATION MAP**



WADE HAGA, CCIM

## **DEMOGRAPHICS MAP & REPORT**

| POPULATION           | 0.3 MILES | 0.5 MILES | 1 MILE |
|----------------------|-----------|-----------|--------|
| TOTAL POPULATION     | 489       | 1,989     | 9,562  |
| AVERAGE AGE          | 41        | 41        | 41     |
| AVERAGE AGE (MALE)   | 40        | 40        | 40     |
| AVERAGE AGE (FEMALE) | 43        | 43        | 42     |
|                      |           |           |        |

| TOTAL HOUSEHOLDS    | 238       | 960       | 4,413     |
|---------------------|-----------|-----------|-----------|
| # OF PERSONS PER HH | 2.1       | 2.1       | 2.2       |
| AVERAGE HH INCOME   | \$91,072  | \$90,673  | \$92,010  |
| AVERAGE HOUSE VALUE | \$338,958 | \$354,786 | \$340,960 |