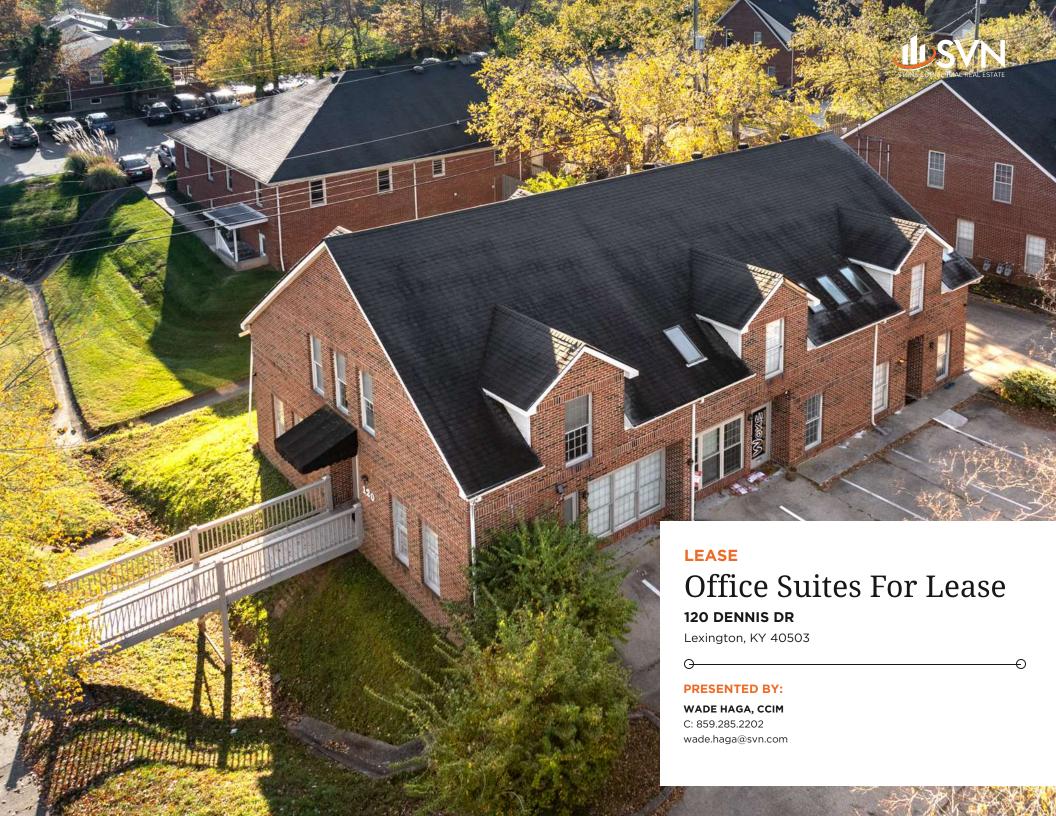

### **PROPERTY SUMMARY**

| LEASE RATE:    | \$600.00 - 5,200.00 per month + CAM |
|----------------|-------------------------------------|
| CAM:           | \$2.50/SF                           |
| AVAILABLE SF:  | 300 - 3,500 SF                      |
| BUILDING SIZE: | 5,208 SF                            |
| YEAR BUILT:    | 1993                                |
| ZONING:        | B-4                                 |

### PROPERTY DESCRIPTION

SVN Stone Commercial Real Estate is pleased to present office suites near the intersection of Nicholasville Road and New Circle Road in Lexington, KY. Multiple configurations are available to accommodate needs from 300 sq ft up to 3,500 sq ft. The available spaces include office suites on the first and second floors that include private offices, meeting spaces, open work areas, break rooms and restrooms.

#### PROPERTY HIGHLIGHTS

- Easy access to Nicholasville Rd and New Circle Rd
- Abundance of nearby restaurants and amenities
- Multiple space configurations

WADE HAGA, CCIM