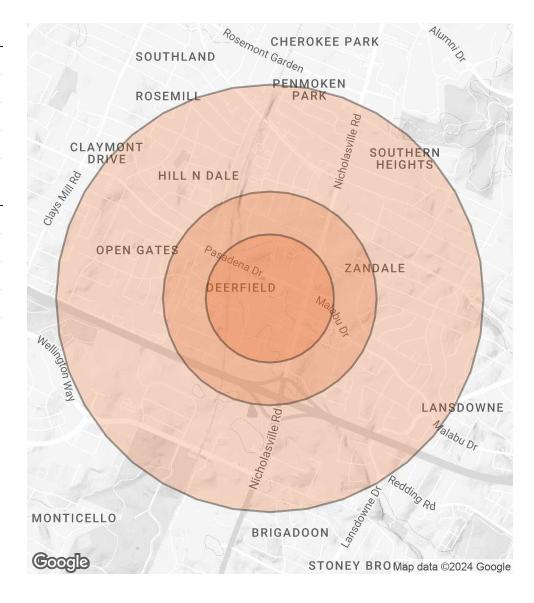

## **DEMOGRAPHICS MAP & REPORT**

| POPULATION           | 0.3 MILES | 0.5 MILES | 1 MILE |
|----------------------|-----------|-----------|--------|
| TOTAL POPULATION     | 489       | 1,989     | 9,562  |
| AVERAGE AGE          | 41        | 41        | 41     |
| AVERAGE AGE (MALE)   | 40        | 40        | 40     |
| AVERAGE AGE (FEMALE) | 43        | 43        | 42     |
|                      |           |           |        |

| TOTAL HOUSEHOLDS    | 238       | 960       | 4,413     |
|---------------------|-----------|-----------|-----------|
| # OF PERSONS PER HH | 2.1       | 2.1       | 2.2       |
| AVERAGE HH INCOME   | \$91,072  | \$90,673  | \$92,010  |
| AVERAGE HOUSE VALUE | \$338,958 | \$354,786 | \$340,960 |

HOUSEHOLDS & INCOME 0.3 MILES 0.5 MILES 1 MILE

Demographics data derived from AlphaMap

WADE HAGA, CCIM

C: 859.285.2202

wade.haga@svn.com