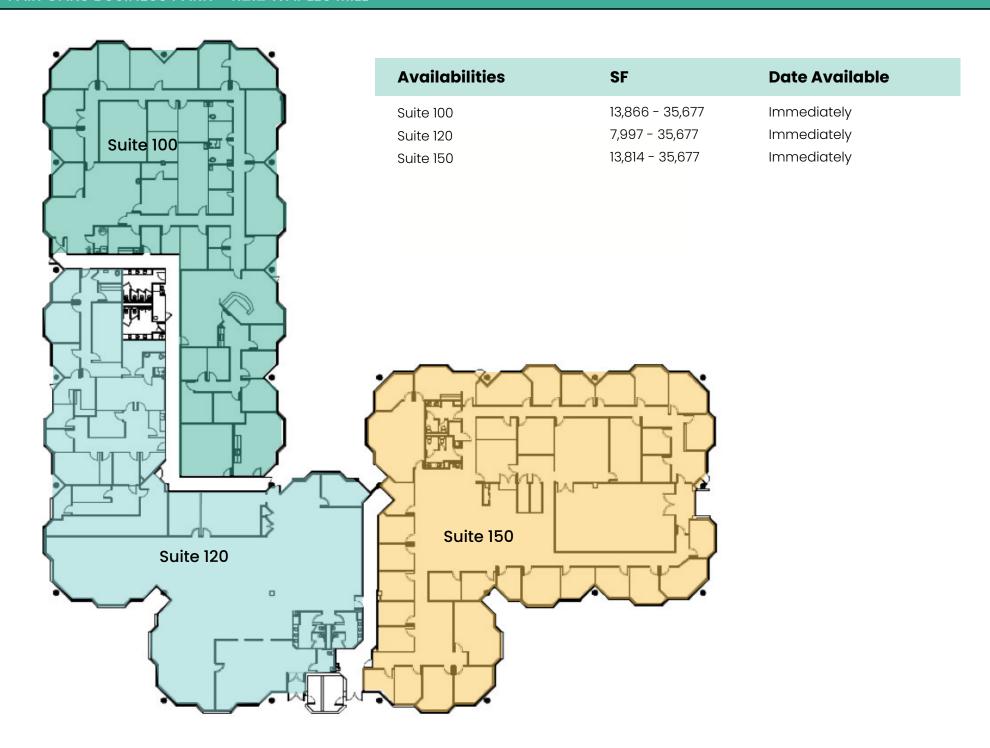

## **FAIR OAKS BUSINESS PARK**

3949-3959 Pender Drive | 11200-11216 Waples Mill

**Jack Redmond** 

jredmond@lpc.com 703.284.5880 **Chris Dyson** 

cdyson@lpc.com 703.284.3633 OWNED/MANAGED BY:

| Availabilities | SF          | Rate    | Date Available |
|----------------|-------------|---------|----------------|
| 1st Floor      | 35,677      | \$20 FS | Immediately    |
| Suite 101      | 3,807       | \$20 FS | Immediately    |
| Suite 102      | 2,651       | \$20 FS | Immediately    |
| Suite 106      | 3,410       | \$20 FS | Immediately    |
| Suite 107      | 6,068       | \$20 FS | Immediately    |
| Suite 120B     | 2,365       | \$20 FS | Immediately    |
| Suite 125      | 1,895       | \$20 FS | Immediately    |
| Suite 230      | 1,216       | \$20 FS | Immediately    |
| Suite 240      | 1,211       | \$20 FS | Immediately    |
| Suite 260      | 2,374       | \$20 FS | Immediately    |
| Suite 105      | 1,610       | \$20 FS | 08/01/2023     |
| Suite 130      | 4,499       | \$20 FS | Immediately    |
| Suite 101      | 2,153       | \$20 FS | Immediately    |
| Suite 103      | 1,195       | \$20 FS | Immediately    |
| Suite 105      | 1,108       | \$20 FS | Immediately    |
| Suite 240      | 1,617       | \$20 FS | Immediately    |
| Suite 310      | 3,409-5,821 | \$20 FS | Immediately    |
| Suite 320      | 2,412-5,821 | \$20 FS | Immediately    |