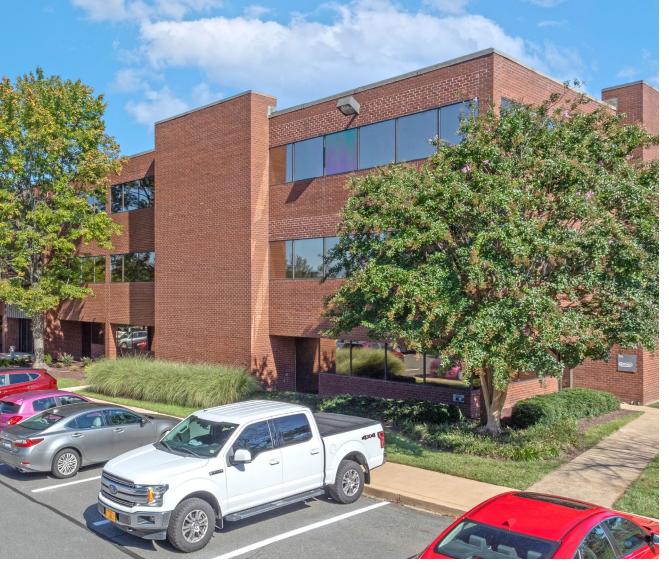

## **FAIR OAKS BUSINESS PARK**

3949-3959 Pender Drive | 11200-11216 Waples Mill

**Jack Redmond** 

jredmond@lpc.com 703.284.5880 **Chris Dyson** 

cdyson@lpc.com 703.284.3633 OWNED/MANAGED BY:

| Availabilities | SF          | Rate    | Date Available |
|----------------|-------------|---------|----------------|
| 1st Floor      | 35,677      | \$20 FS | Immediately    |
| Suite 101      | 3,807       | \$20 FS | Immediately    |
| Suite 102      | 2,651       | \$20 FS | Immediately    |
| Suite 106      | 3,410       | \$20 FS | Immediately    |
| Suite 107      | 6,068       | \$20 FS | Immediately    |
| Suite 120B     | 2,365       | \$20 FS | Immediately    |
| Suite 125      | 1,895       | \$20 FS | Immediately    |
| Suite 230      | 1,216       | \$20 FS | Immediately    |
| Suite 240      | 1,211       | \$20 FS | Immediately    |
| Suite 260      | 2,374       | \$20 FS | Immediately    |
| Suite 105      | 1,610       | \$20 FS | 08/01/2023     |
| Suite 130      | 4,499       | \$20 FS | Immediately    |
| Suite 101      | 2,153       | \$20 FS | Immediately    |
| Suite 103      | 1,195       | \$20 FS | Immediately    |
| Suite 105      | 1,108       | \$20 FS | Immediately    |
| Suite 240      | 1,617       | \$20 FS | Immediately    |
| Suite 310      | 3,409-5,821 | \$20 FS | Immediately    |
| Suite 320      | 2,412-5,821 | \$20 FS | Immediately    |

## **Property Highlights:**

- Ten-building campus located in the heart of Fairfax, VA
- 4 Newly delivered spec suites ranging from 2,651 SF - 6,521 SF & tenant shared access to newly built pantry
- Ample parking options 3.8/1,000 SF
- Cafe with indoor/outdoor seating
- Walkable to popular retailers, restaurants, and entertainment
- Quick & easy access to major commuting routes including I-66, Route 50 and 29, and Fairfax County Parkway
- Walking distance to exercise and childcare facilities