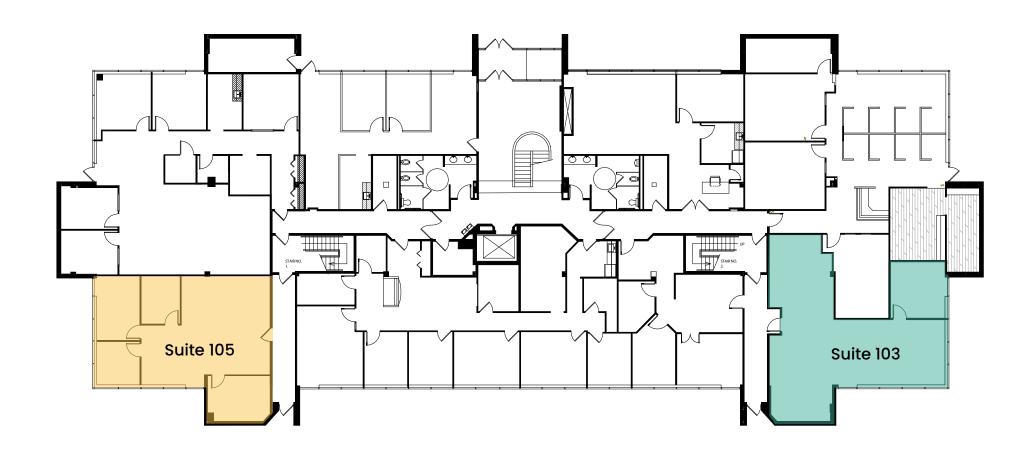

## **FAIR OAKS BUSINESS PARK**

3949-3959 Pender Drive | 11200-11216 Waples Mill

**Jack Redmond** 

jredmond@lpc.com 703.284.5880 **Chris Dyson** 

cdyson@lpc.com 703.284.3633 OWNED/MANAGED BY:

| Availabilities | SF          | Rate    | Date Available |
|----------------|-------------|---------|----------------|
| 1st Floor      | 35,677      | \$20 FS | Immediately    |
| Suite 101      | 3,807       | \$20 FS | Immediately    |
| Suite 102      | 2,651       | \$20 FS | Immediately    |
| Suite 106      | 3,410       | \$20 FS | Immediately    |
| Suite 107      | 6,068       | \$20 FS | Immediately    |
| Suite 120B     | 2,365       | \$20 FS | Immediately    |
| Suite 125      | 1,895       | \$20 FS | Immediately    |
| Suite 230      | 1,216       | \$20 FS | Immediately    |
| Suite 240      | 1,211       | \$20 FS | Immediately    |
| Suite 260      | 2,374       | \$20 FS | Immediately    |
| Suite 105      | 1,610       | \$20 FS | 08/01/2023     |
| Suite 130      | 4,499       | \$20 FS | Immediately    |
| Suite 101      | 2,153       | \$20 FS | Immediately    |
| Suite 103      | 1,195       | \$20 FS | Immediately    |
| Suite 105      | 1,108       | \$20 FS | Immediately    |
| Suite 240      | 1,617       | \$20 FS | Immediately    |
| Suite 310      | 3,409-5,821 | \$20 FS | Immediately    |
| Suite 320      | 2,412-5,821 | \$20 FS | Immediately    |

| Availabilities | SF    | Date Available |
|----------------|-------|----------------|
| Suite 101      | 2,153 | Immediately    |

| Availabilities | SF    | Date Available |
|----------------|-------|----------------|
| Suite 103      | 1,195 | Immediately    |
| Suite 105      | 1,108 | Immediately    |