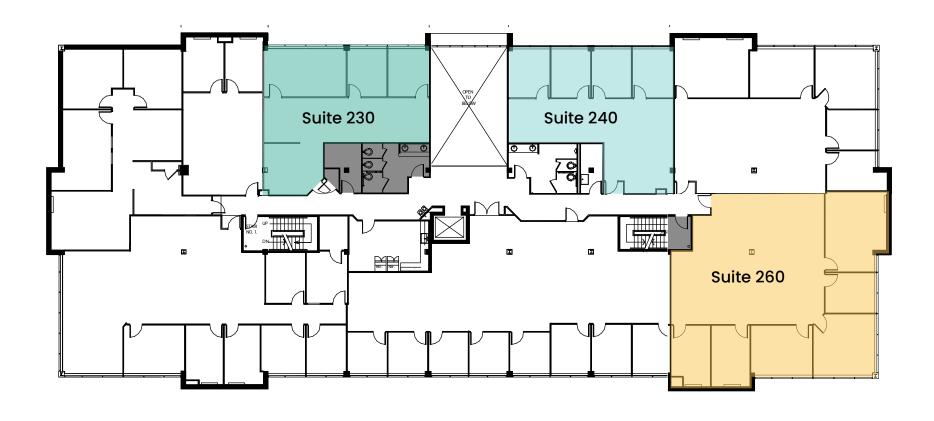

| Availabilities | SF    | Date Available |
|----------------|-------|----------------|
| Suite 120B     | 2,365 | Immediately    |
| Suite 125      | 1,895 | Immediately    |

| Availabilities | SF    | Date Available |
|----------------|-------|----------------|
| Suite 230      | 1,216 | Immediately    |
| Suite 240      | 1,211 | Immediately    |
| Suite 260      | 2,364 | Immediately    |