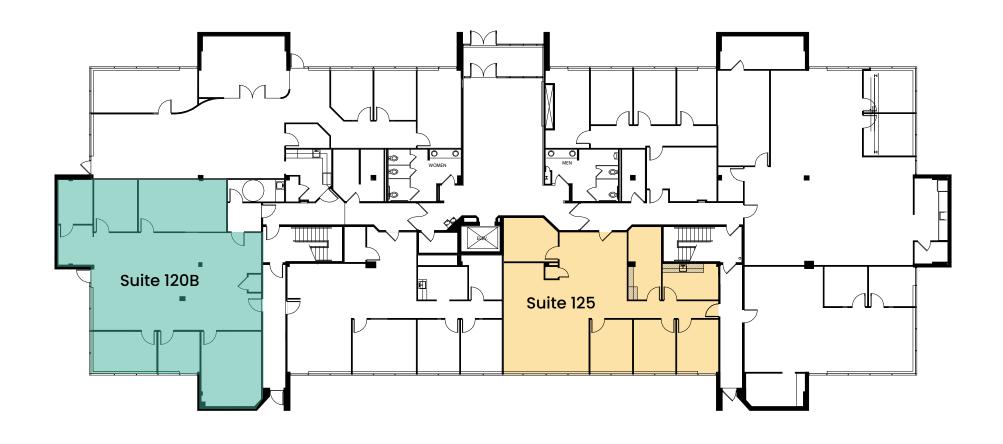

## **FAIR OAKS BUSINESS PARK**

3949-3959 Pender Drive | 11200-11216 Waples Mill

**Jack Redmond** 

jredmond@lpc.com 703.284.5880 **Chris Dyson** 

cdyson@lpc.com 703.284.3633 OWNED/MANAGED BY:

| Availabilities | SF          | Rate    | Date Available |
|----------------|-------------|---------|----------------|
| 1st Floor      | 35,677      | \$20 FS | Immediately    |
| Suite 101      | 3,807       | \$20 FS | Immediately    |
| Suite 102      | 2,651       | \$20 FS | Immediately    |
| Suite 106      | 3,410       | \$20 FS | Immediately    |
| Suite 107      | 6,068       | \$20 FS | Immediately    |
| Suite 120B     | 2,365       | \$20 FS | Immediately    |
| Suite 125      | 1,895       | \$20 FS | Immediately    |
| Suite 230      | 1,216       | \$20 FS | Immediately    |
| Suite 240      | 1,211       | \$20 FS | Immediately    |
| Suite 260      | 2,374       | \$20 FS | Immediately    |
| Suite 105      | 1,610       | \$20 FS | 08/01/2023     |
| Suite 130      | 4,499       | \$20 FS | Immediately    |
| Suite 101      | 2,153       | \$20 FS | Immediately    |
| Suite 103      | 1,195       | \$20 FS | Immediately    |
| Suite 105      | 1,108       | \$20 FS | Immediately    |
| Suite 240      | 1,617       | \$20 FS | Immediately    |
| Suite 310      | 3,409-5,821 | \$20 FS | Immediately    |
| Suite 320      | 2,412-5,821 | \$20 FS | Immediately    |

| Availabilities | SF    | Date Available |
|----------------|-------|----------------|
| Suite 120B     | 2,365 | Immediately    |
| Suite 125      | 1,895 | Immediately    |

| Availabilities | SF    | Date Available |
|----------------|-------|----------------|
| Suite 230      | 1,216 | Immediately    |
| Suite 240      | 1,211 | Immediately    |
| Suite 260      | 2,364 | Immediately    |