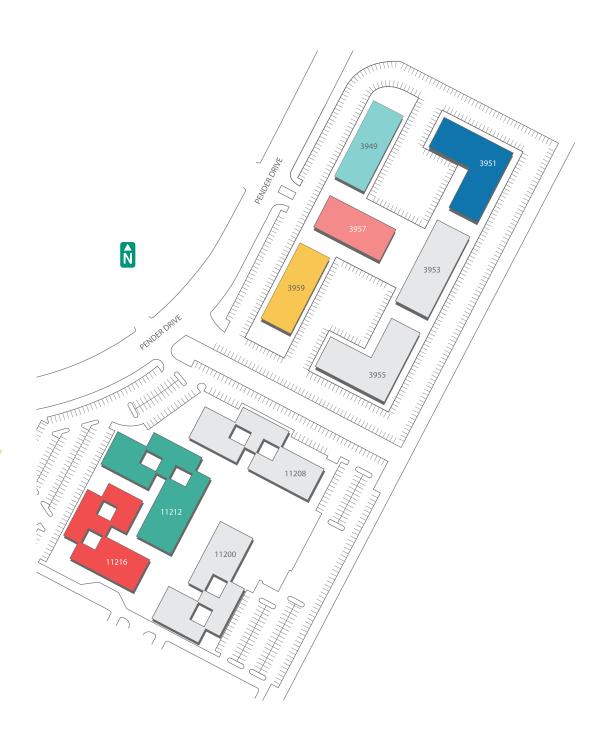

## **FAIR OAKS BUSINESS PARK**

3949-3959 Pender Drive | 11200-11216 Waples Mill

**Jack Redmond** 

jredmond@lpc.com 703.284.5880 **Chris Dyson** 

cdyson@lpc.com 703.284.3633 OWNED/MANAGED BY:

| Availabilities | SF          | Rate    | Date Available |
|----------------|-------------|---------|----------------|
| 1st Floor      | 35,677      | \$20 FS | Immediately    |
| Suite 101      | 3,807       | \$20 FS | Immediately    |
| Suite 102      | 2,651       | \$20 FS | Immediately    |
| Suite 106      | 3,410       | \$20 FS | Immediately    |
| Suite 107      | 6,068       | \$20 FS | Immediately    |
| Suite 120B     | 2,365       | \$20 FS | Immediately    |
| Suite 125      | 1,895       | \$20 FS | Immediately    |
| Suite 230      | 1,216       | \$20 FS | Immediately    |
| Suite 240      | 1,211       | \$20 FS | Immediately    |
| Suite 260      | 2,374       | \$20 FS | Immediately    |
| Suite 105      | 1,610       | \$20 FS | 08/01/2023     |
| Suite 130      | 4,499       | \$20 FS | Immediately    |
| Suite 101      | 2,153       | \$20 FS | Immediately    |
| Suite 103      | 1,195       | \$20 FS | Immediately    |
| Suite 105      | 1,108       | \$20 FS | Immediately    |
| Suite 240      | 1,617       | \$20 FS | Immediately    |
| Suite 310      | 3,409-5,821 | \$20 FS | Immediately    |
| Suite 320      | 2,412-5,821 | \$20 FS | Immediately    |

## **Property Highlights:**

- Ten-building campus located in the heart of Fairfax, VA
- 4 Newly delivered spec suites ranging from 2,651 SF - 6,521 SF & tenant shared access to newly built pantry
- Ample parking options 3.8/1,000 SF
- Cafe with indoor/outdoor seating
- Walkable to popular retailers, restaurants, and entertainment
- Quick & easy access to major commuting routes including I-66, Route 50 and 29, and Fairfax County Parkway
- Walking distance to exercise and childcare facilities