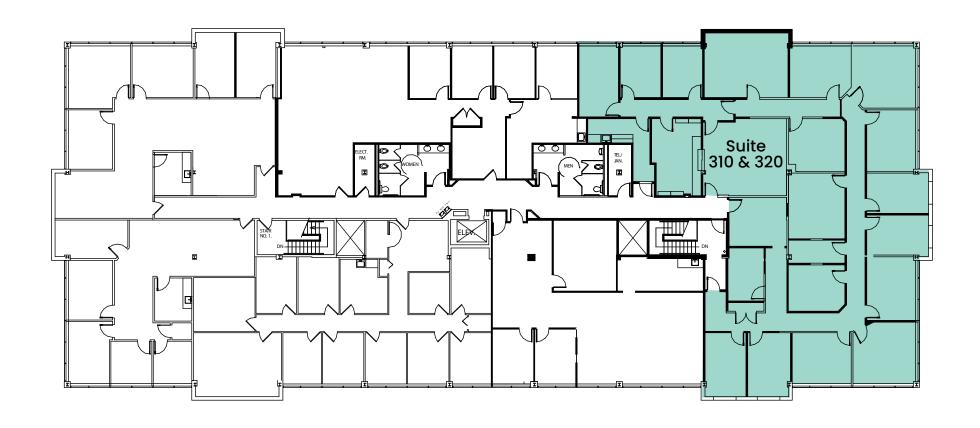

## **FAIR OAKS BUSINESS PARK**

3949-3959 Pender Drive | 11200-11216 Waples Mill

**Jack Redmond** 

jredmond@lpc.com 703.284.5880 **Chris Dyson** 

cdyson@lpc.com 703.284.3633 OWNED/MANAGED BY:

| Availabilities | SF          | Rate    | Date Available |
|----------------|-------------|---------|----------------|
| 1st Floor      | 35,677      | \$20 FS | Immediately    |
| Suite 101      | 3,807       | \$20 FS | Immediately    |
| Suite 102      | 2,651       | \$20 FS | Immediately    |
| Suite 106      | 3,410       | \$20 FS | Immediately    |
| Suite 107      | 6,068       | \$20 FS | Immediately    |
| Suite 120B     | 2,365       | \$20 FS | Immediately    |
| Suite 125      | 1,895       | \$20 FS | Immediately    |
| Suite 230      | 1,216       | \$20 FS | Immediately    |
| Suite 240      | 1,211       | \$20 FS | Immediately    |
| Suite 260      | 2,374       | \$20 FS | Immediately    |
| Suite 105      | 1,610       | \$20 FS | 08/01/2023     |
| Suite 130      | 4,499       | \$20 FS | Immediately    |
| Suite 101      | 2,153       | \$20 FS | Immediately    |
| Suite 103      | 1,195       | \$20 FS | Immediately    |
| Suite 105      | 1,108       | \$20 FS | Immediately    |
| Suite 240      | 1,617       | \$20 FS | Immediately    |
| Suite 310      | 3,409-5,821 | \$20 FS | Immediately    |
| Suite 320      | 2,412-5,821 | \$20 FS | Immediately    |

| Availabilities | SF    | Date Available |
|----------------|-------|----------------|
| Suite 240      | 1,617 | Immediately    |

| Availabilities | SF          | Date Available |
|----------------|-------------|----------------|
| Suite 310      | 3,409-5,821 | Immediately    |
| Suite 320      | 2,412-5,821 | Immediately    |