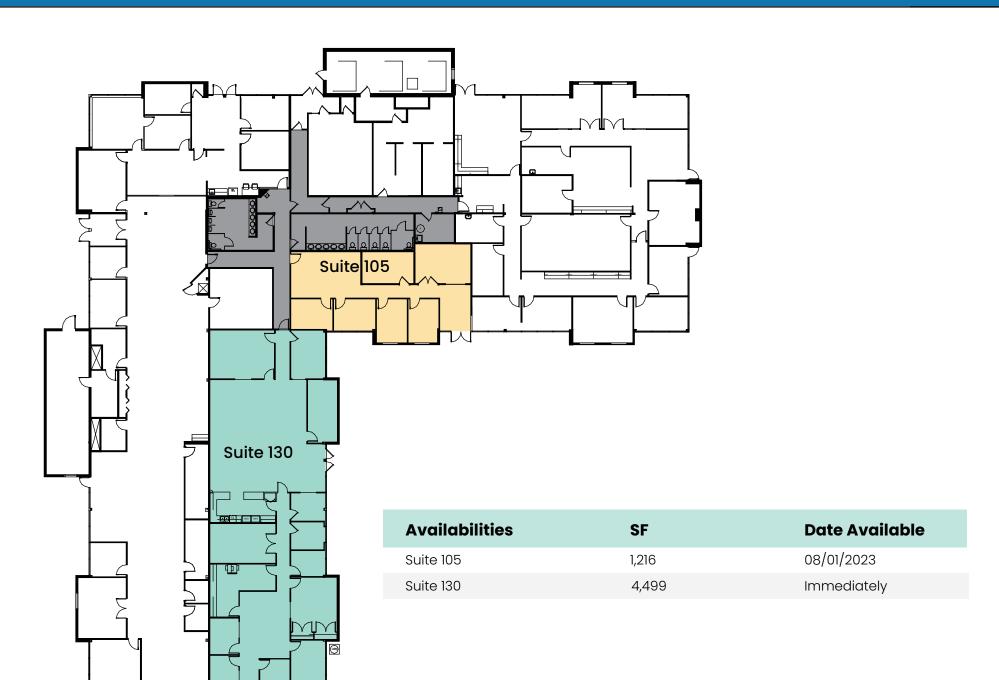

## **FAIR OAKS BUSINESS PARK**

3949-3959 Pender Drive | 11200-11216 Waples Mill

**Jack Redmond** 

jredmond@lpc.com 703.284.5880 **Chris Dyson** 

cdyson@lpc.com 703.284.3633 OWNED/MANAGED BY:

| Availabilities | SF          | Rate    | Date Available |
|----------------|-------------|---------|----------------|
| 1st Floor      | 35,677      | \$20 FS | Immediately    |
| Suite 101      | 3,807       | \$20 FS | Immediately    |
| Suite 102      | 2,651       | \$20 FS | Immediately    |
| Suite 106      | 3,410       | \$20 FS | Immediately    |
| Suite 107      | 6,068       | \$20 FS | Immediately    |
| Suite 120B     | 2,365       | \$20 FS | Immediately    |
| Suite 125      | 1,895       | \$20 FS | Immediately    |
| Suite 230      | 1,216       | \$20 FS | Immediately    |
| Suite 240      | 1,211       | \$20 FS | Immediately    |
| Suite 260      | 2,374       | \$20 FS | Immediately    |
| Suite 105      | 1,610       | \$20 FS | 08/01/2023     |
| Suite 130      | 4,499       | \$20 FS | Immediately    |
| Suite 101      | 2,153       | \$20 FS | Immediately    |
| Suite 103      | 1,195       | \$20 FS | Immediately    |
| Suite 105      | 1,108       | \$20 FS | Immediately    |
| Suite 240      | 1,617       | \$20 FS | Immediately    |
| Suite 310      | 3,409-5,821 | \$20 FS | Immediately    |
| Suite 320      | 2,412-5,821 | \$20 FS | Immediately    |