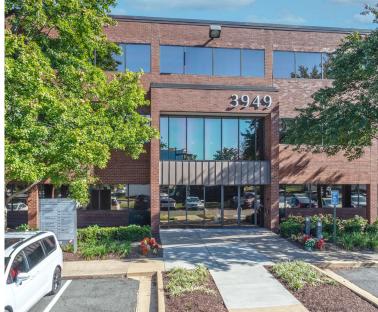

## **FAIR OAKS BUSINESS PARK**

3949-3959 Pender Drive | 11200-11216 Waples Mill

**Jack Redmond** 

jredmond@lpc.com 703.284.5880 **Chris Dyson** 

cdyson@lpc.com 703.284.3633 OWNED/MANAGED BY:

| Availabilities | SF          | Rate    | Date Available |
|----------------|-------------|---------|----------------|
| 1st Floor      | 35,677      | \$20 FS | Immediately    |
| Suite 101      | 3,807       | \$20 FS | Immediately    |
| Suite 102      | 2,651       | \$20 FS | Immediately    |
| Suite 106      | 3,410       | \$20 FS | Immediately    |
| Suite 107      | 6,068       | \$20 FS | Immediately    |
| Suite 120B     | 2,365       | \$20 FS | Immediately    |
| Suite 125      | 1,895       | \$20 FS | Immediately    |
| Suite 230      | 1,216       | \$20 FS | Immediately    |
| Suite 240      | 1,211       | \$20 FS | Immediately    |
| Suite 260      | 2,374       | \$20 FS | Immediately    |
| Suite 105      | 1,610       | \$20 FS | 08/01/2023     |
| Suite 130      | 4,499       | \$20 FS | Immediately    |
| Suite 101      | 2,153       | \$20 FS | Immediately    |
| Suite 103      | 1,195       | \$20 FS | Immediately    |
| Suite 105      | 1,108       | \$20 FS | Immediately    |
| Suite 240      | 1,617       | \$20 FS | Immediately    |
| Suite 310      | 3,409-5,821 | \$20 FS | Immediately    |
| Suite 320      | 2,412-5,821 | \$20 FS | Immediately    |

## **Property Highlights:**

- Ten-building campus located in the heart of Fairfax, VA
- 4 Newly delivered spec suites ranging from 2,651 SF - 6,521 SF & tenant shared access to newly built pantry
- Ample parking options 3.8/1,000 SF
- Cafe with indoor/outdoor seating
- Walkable to popular retailers, restaurants, and entertainment
- Quick & easy access to major commuting routes including I-66, Route 50 and 29, and Fairfax County Parkway
- Walking distance to exercise and childcare facilities