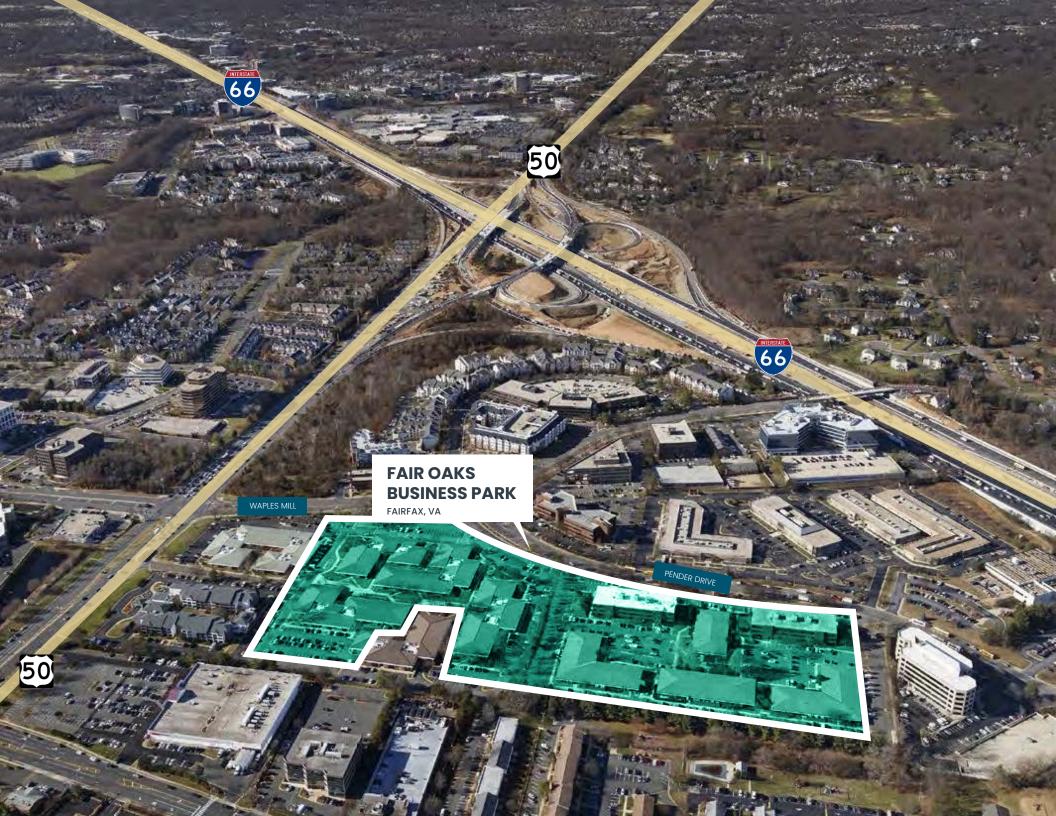

## **FAIR OAKS BUSINESS PARK**

3949-3959 Pender Drive | 11200-11216 Waples Mill

**Jack Redmond** 

jredmond@lpc.com 703.284.5880 **Chris Dyson** 

cdyson@lpc.com 703.284.3633 OWNED/MANAGED BY:

| Availabilities | SF          | Rate    | Date Available |
|----------------|-------------|---------|----------------|
| 1st Floor      | 35,677      | \$20 FS | Immediately    |
| Suite 101      | 3,807       | \$20 FS | Immediately    |
| Suite 102      | 2,651       | \$20 FS | Immediately    |
| Suite 106      | 3,410       | \$20 FS | Immediately    |
| Suite 107      | 6,068       | \$20 FS | Immediately    |
| Suite 120B     | 2,365       | \$20 FS | Immediately    |
| Suite 125      | 1,895       | \$20 FS | Immediately    |
| Suite 230      | 1,216       | \$20 FS | Immediately    |
| Suite 240      | 1,211       | \$20 FS | Immediately    |
| Suite 260      | 2,374       | \$20 FS | Immediately    |
| Suite 105      | 1,610       | \$20 FS | 08/01/2023     |
| Suite 130      | 4,499       | \$20 FS | Immediately    |
| Suite 101      | 2,153       | \$20 FS | Immediately    |
| Suite 103      | 1,195       | \$20 FS | Immediately    |
| Suite 105      | 1,108       | \$20 FS | Immediately    |
| Suite 240      | 1,617       | \$20 FS | Immediately    |
| Suite 310      | 3,409-5,821 | \$20 FS | Immediately    |
| Suite 320      | 2,412-5,821 | \$20 FS | Immediately    |

## **Property Highlights:**

- Ten-building campus located in the heart of Fairfax, VA
- 4 Newly delivered spec suites ranging from 2,651 SF - 6,521 SF & tenant shared access to newly built pantry
- Ample parking options 3.8/1,000 SF
- Cafe with indoor/outdoor seating
- Walkable to popular retailers, restaurants, and entertainment
- Quick & easy access to major commuting routes including I-66, Route 50 and 29, and Fairfax County Parkway
- Walking distance to exercise and childcare facilities