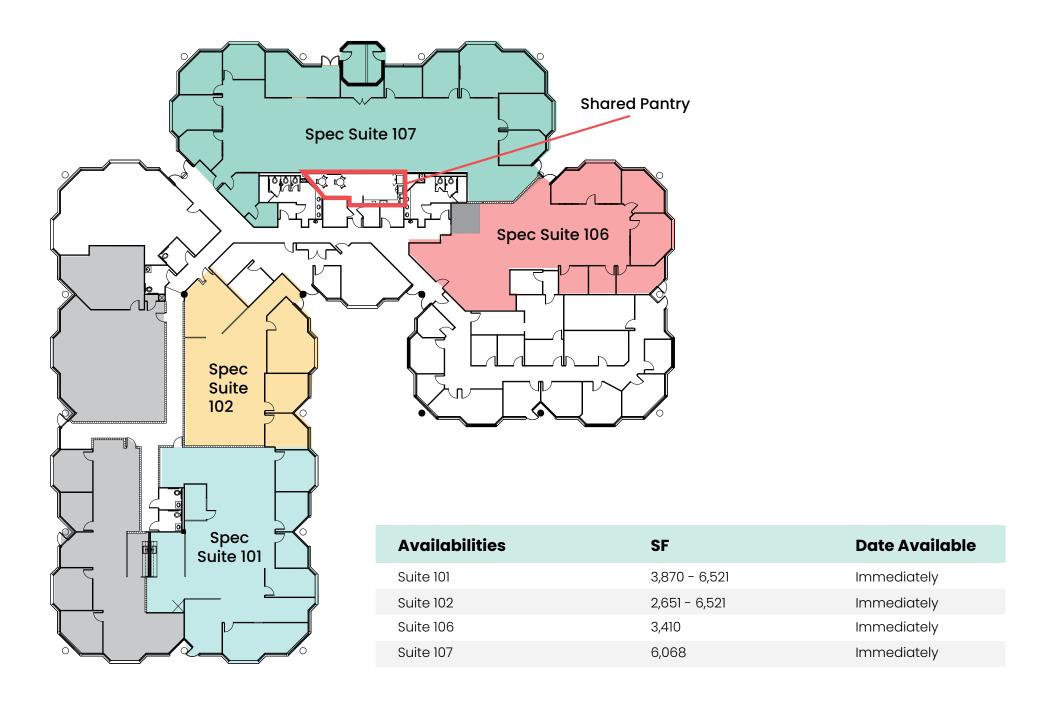

## **FAIR OAKS BUSINESS PARK**

3949-3959 Pender Drive | 11200-11216 Waples Mill

**Jack Redmond** 

jredmond@lpc.com 703.284.5880 **Chris Dyson** 

cdyson@lpc.com 703.284.3633 OWNED/MANAGED BY:

| Availabilities | SF          | Rate    | Date Available |
|----------------|-------------|---------|----------------|
| 1st Floor      | 35,677      | \$20 FS | Immediately    |
| Suite 101      | 3,807       | \$20 FS | Immediately    |
| Suite 102      | 2,651       | \$20 FS | Immediately    |
| Suite 106      | 3,410       | \$20 FS | Immediately    |
| Suite 107      | 6,068       | \$20 FS | Immediately    |
| Suite 120B     | 2,365       | \$20 FS | Immediately    |
| Suite 125      | 1,895       | \$20 FS | Immediately    |
| Suite 230      | 1,216       | \$20 FS | Immediately    |
| Suite 240      | 1,211       | \$20 FS | Immediately    |
| Suite 260      | 2,374       | \$20 FS | Immediately    |
| Suite 105      | 1,610       | \$20 FS | 08/01/2023     |
| Suite 130      | 4,499       | \$20 FS | Immediately    |
| Suite 101      | 2,153       | \$20 FS | Immediately    |
| Suite 103      | 1,195       | \$20 FS | Immediately    |
| Suite 105      | 1,108       | \$20 FS | Immediately    |
| Suite 240      | 1,617       | \$20 FS | Immediately    |
| Suite 310      | 3,409-5,821 | \$20 FS | Immediately    |
| Suite 320      | 2,412-5,821 | \$20 FS | Immediately    |