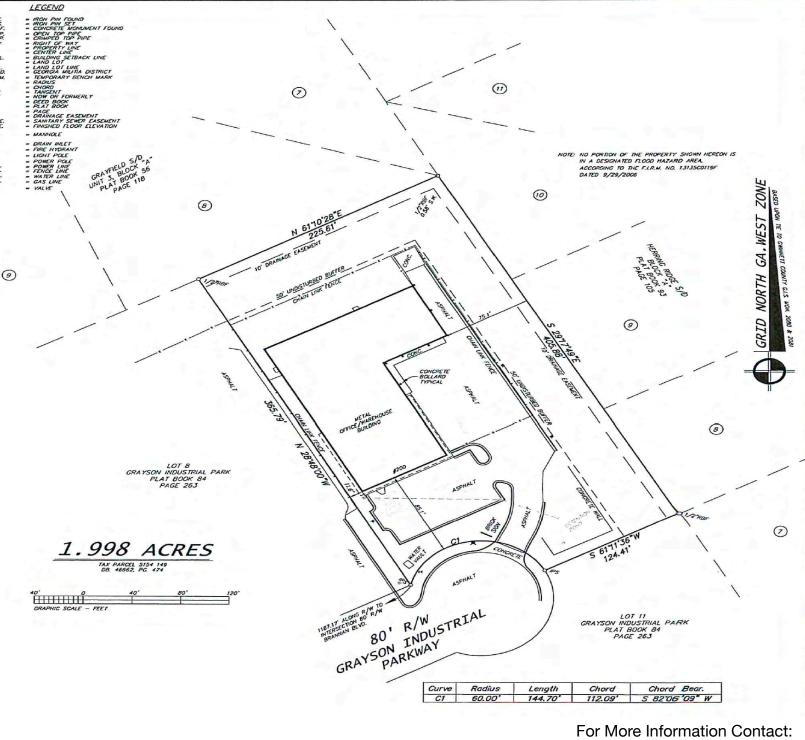

## **PROPERTY HIGHLIGHTS**

Total SF:
17,200+/- SF

Zoning:
M-1 (City of Grayson)

Year Built:
2002

Acreage:
1.99+/

- 6,200+/- SF Office
- 2 Grade Level Doors (12' H X 24' W)
- 12' 16' Clear Ceiling Height
- 3 Phase Power / 600 AMPS
- Sprinklered (WET System)
- Fenced Outside Storage
- 28 Car Parks
- All Utilities Except Sewer