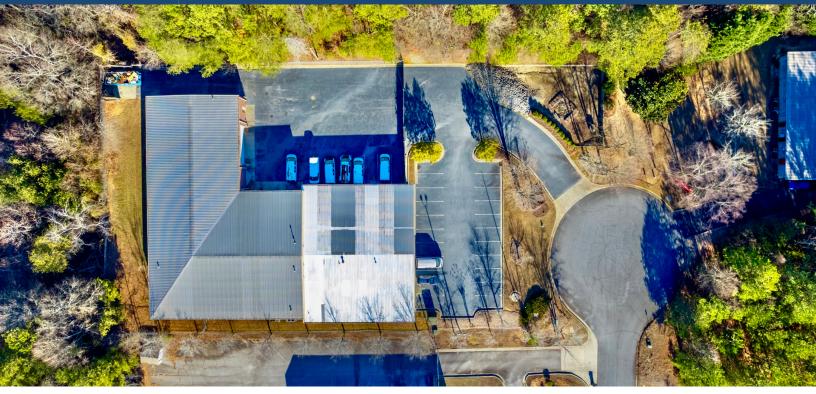

INDUSTRIAL PROPERTY FOR LEASE OR FOR SALE 17,200+/- SF

# 200 Grayson Industrial Parkway, Grayson, GA. 30017

## **PROPERTY HIGHLIGHTS**

Total SF:
17,200+/- SF

Zoning:
M-1 (City of Grayson)

Year Built:
2002

Acreage:
1.99+/

- 6,200+/- SF Office
- 2 Grade Level Doors (12' H X 24' W)
- 12' 16' Clear Ceiling Height
- 3 Phase Power / 600 AMPS
- Sprinklered (WET System)
- Fenced Outside Storage
- 28 Car Parks
- All Utilities Except Sewer