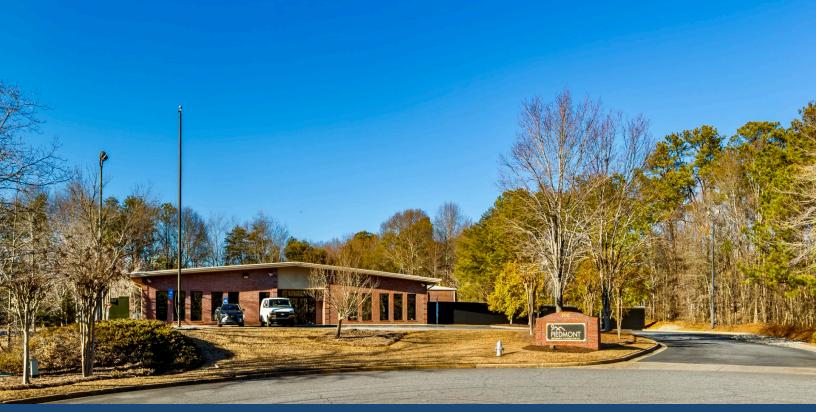

INDUSTRIAL PROPERTY FOR LEASE OR FOR SALE 17,200+/- SF

# 200 Grayson Industrial Parkway, Grayson, GA. 30017

## **PROPERTY HIGHLIGHTS**

Total SF:
17,200+/- SF

Zoning:
M-1 (City of Grayson)

Year Built:
2002

Acreage:
1.99+/

- 6,200+/- SF Office
- 2 Grade Level Doors (12' H X 24' W)
- 12' 16' Clear Ceiling Height
- 3 Phase Power / 600 AMPS
- Sprinklered (WET System)
- Fenced Outside Storage
- 28 Car Parks
- All Utilities Except Sewer