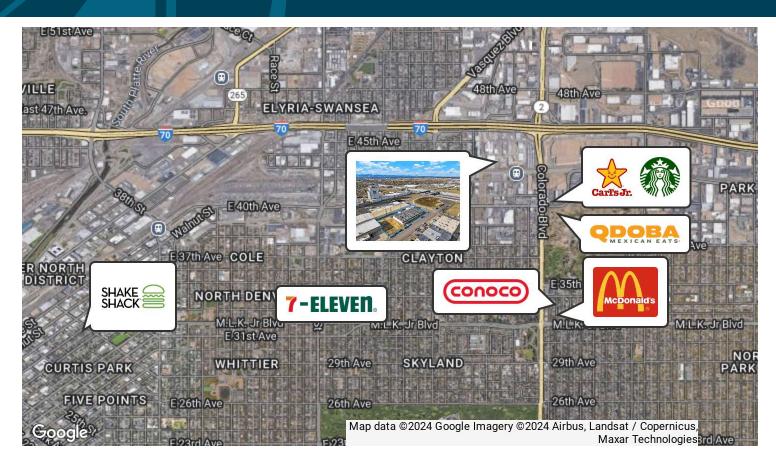

#### **PROPERTY FEATURES**

- I-A zoning
- 4 loading docks & 1 drive-in door (currently blocked over)
- Potential for Buyer to take over existing cultivation license
- Central location near I-70 & Colorado Blvd.
- Located in TOD (transit oriented development area)
- 10-13' clear height

### **AREA DEMOGRAPHICS:**

|        |       |        |       |           | \$        |  |
|--------|-------|--------|-------|-----------|-----------|--|
| Popula | ation | House  | nolds | Average H | HH Income |  |
| 1 Mile | 264   | 1 Mile | 70    | 1 Mile    | \$97,063  |  |
| 3 Mile | 1,948 | 3 Mile | 614   | 3 Mile    | \$95,231  |  |
| 5 Mile | 9,257 | 5 Mile | 3,193 | 5 Mile    | \$94,650  |  |