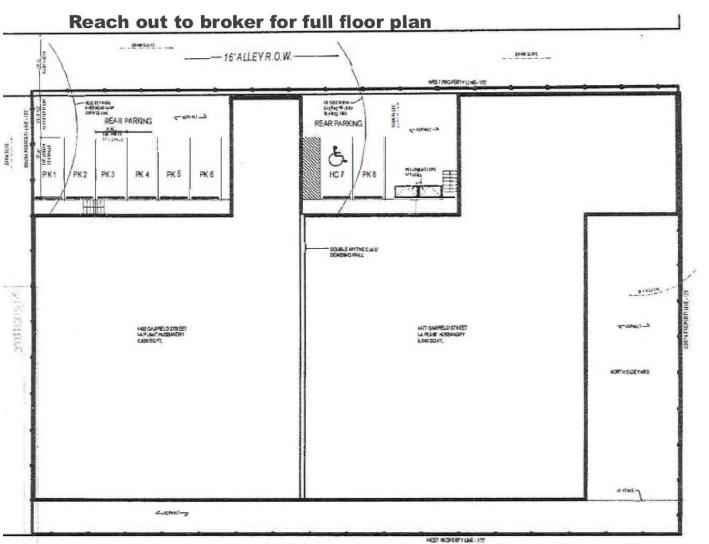

#### **PROPERTY OVERVIEW**

| Building Size: | 14,686 SF |
|----------------|-----------|
| Lot Size:      | 21,879 SF |
| Price / SF:    | \$108.95  |
| Year Built:    | 1955      |

#### **PROPERTY FEATURES**

- I-A zoning
- 4 loading docks & 1 drive-in door (currently blocked over)
- Potential for Buyer to take over existing cultivation license
- Central location near I-70 & Colorado Blvd.
- Located in TOD (transit oriented development area)
- 10-13' clear height