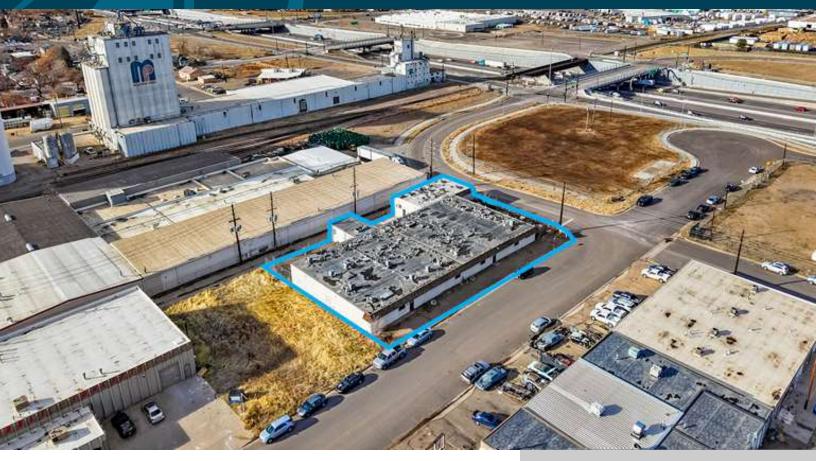

#### **PROPERTY OVERVIEW**

| Building Size: | 14,686 SF |
|----------------|-----------|
| Lot Size:      | 21,879 SF |
| Price / SF:    | \$108.95  |
| Year Built:    | 1955      |

#### **PROPERTY FEATURES**

- I-A zoning
- 4 loading docks & 1 drive-in door (currently blocked over)
- Potential for Buyer to take over existing cultivation license
- Central location near I-70 & Colorado Blvd.
- Located in TOD (transit oriented development area)
- 10-13' clear height