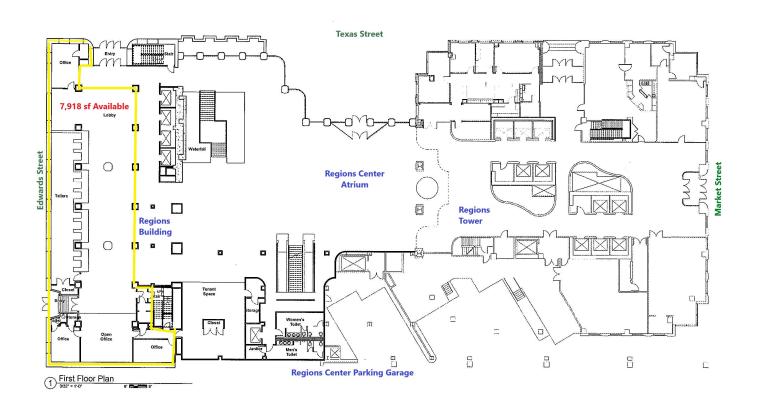

333 TEXAS STREET, SHREVEPORT, LA 71101 OFFICE SPACE FOR LEASE

10,712 Total SF Available

For Additional Information, Contact:

Beth King | 318-453-6066 | beth@bethkingrealestate.com 333 Texas Street, Suite 2280, Shreveport, Louisiana 71101