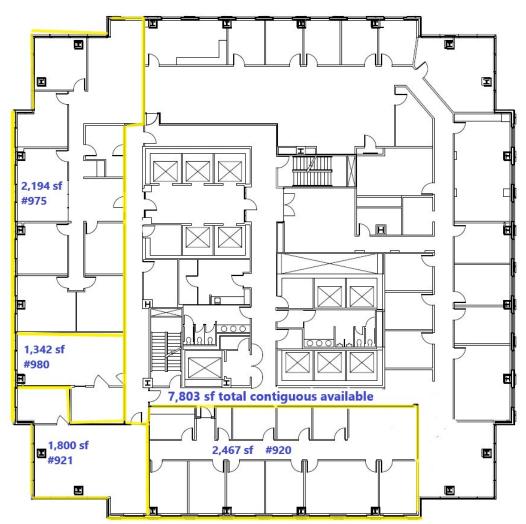

333 TEXAS STREET, SHREVEPORT, LA 71101 OFFICE SPACE FOR LEASE

For Additional Information, Contact:

Beth King | 318-453-6066 | beth@bethkingrealestate.com 333 Texas Street, Suite 2280, Shreveport, Louisiana 71101