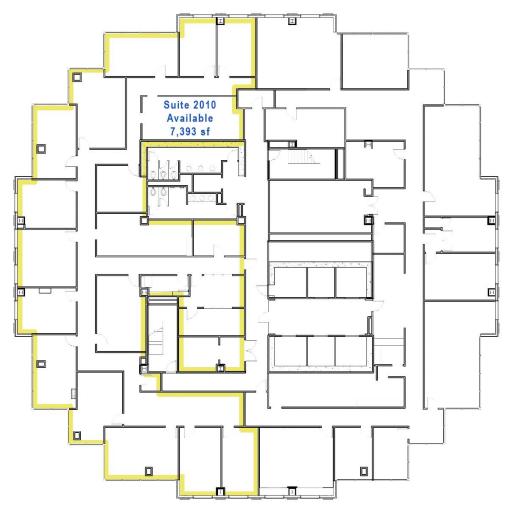

333 TEXAS STREET, SHREVEPORT, LA 71101 OFFICE SPACE FOR LEASE

For Additional Information, Contact:

Beth King | 318-453-6066 | beth@bethkingrealestate.com 333 Texas Street, Suite 2280, Shreveport, Louisiana 71101

333 TEXAS STREET, SHREVEPORT, LA 71101 OFFICE SPACE FOR LEASE

10,712 Total SF Available

For Additional Information, Contact:

Beth King | 318-453-6066 | beth@bethkingrealestate.com 333 Texas Street, Suite 2280, Shreveport, Louisiana 71101