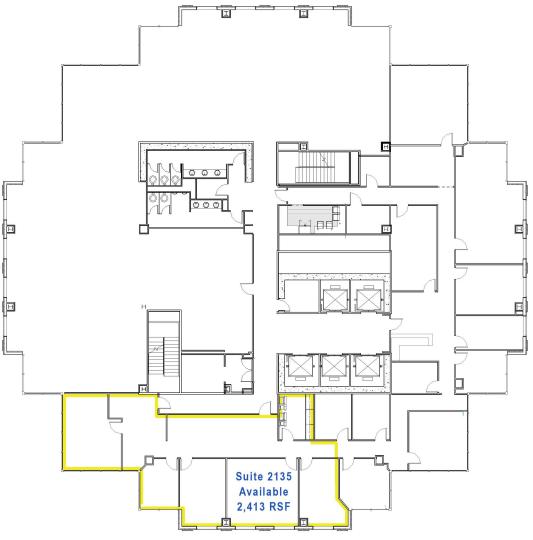

333 TEXAS STREET, SHREVEPORT, LA 71101 OFFICE SPACE FOR LEASE

For Additional Information, Contact:

Beth King | 318-453-6066 | beth@bethkingrealestate.com 333 Texas Street, Suite 2280, Shreveport, Louisiana 71101