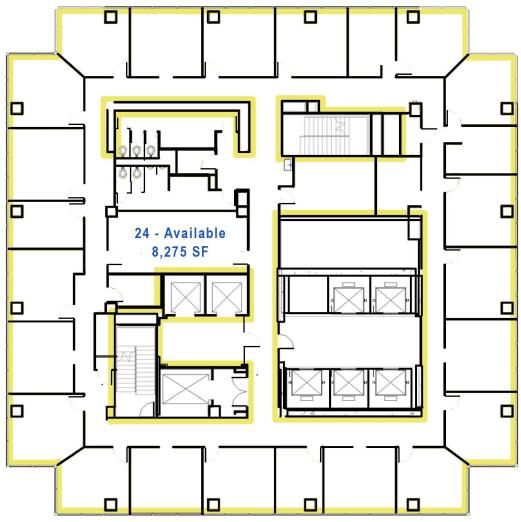

333 TEXAS STREET, SHREVEPORT, LA 71101 OFFICE SPACE FOR LEASE

For Additional Information, Contact:

Beth King | 318-453-6066 | beth@bethkingrealestate.com 333 Texas Street, Suite 2280, Shreveport, Louisiana 71101