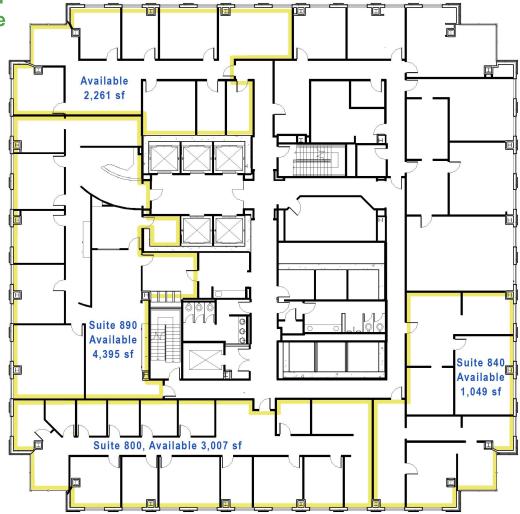

333 TEXAS STREET, SHREVEPORT, LA 71101 OFFICE SPACE FOR LEASE

For Additional Information, Contact:

Beth King | 318-453-6066 | beth@bethkingrealestate.com 333 Texas Street, Suite 2280, Shreveport, Louisiana 71101

333 TEXAS STREET, SHREVEPORT, LA 71101 OFFICE SPACE FOR LEASE

10,712 Total SF Available

For Additional Information, Contact:

Beth King | 318-453-6066 | beth@bethkingrealestate.com 333 Texas Street, Suite 2280, Shreveport, Louisiana 71101