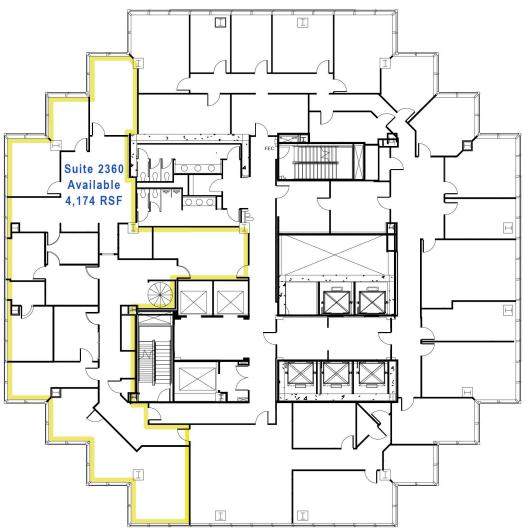

333 TEXAS STREET, SHREVEPORT, LA 71101 OFFICE SPACE FOR LEASE

For Additional Information, Contact:

Beth King | 318-453-6066 | beth@bethkingrealestate.com 333 Texas Street, Suite 2280, Shreveport, Louisiana 71101