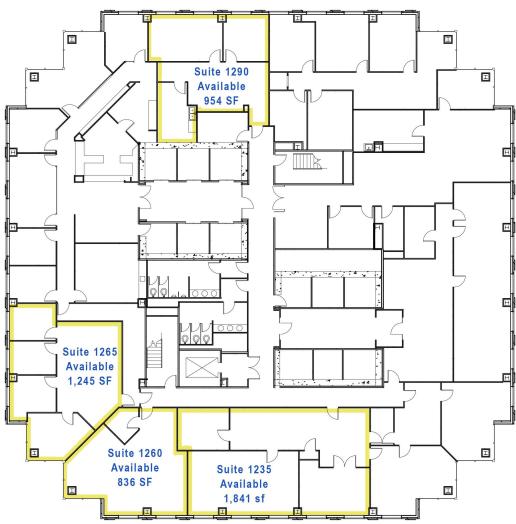

333 TEXAS STREET, SHREVEPORT, LA 71101 OFFICE SPACE FOR LEASE

For Additional Information, Contact:

Beth King | 318-453-6066 | beth@bethkingrealestate.com 333 Texas Street, Suite 2280, Shreveport, Louisiana 71101