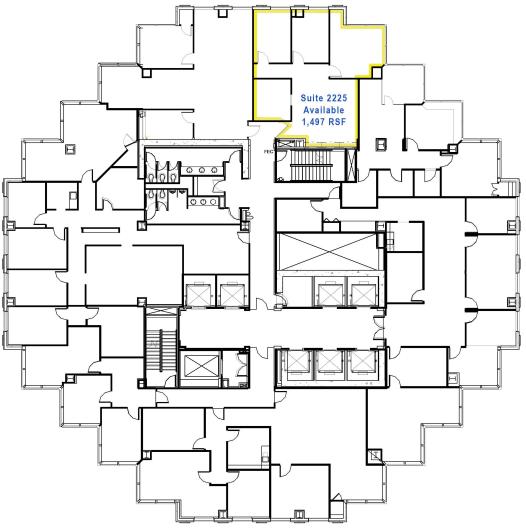

333 TEXAS STREET, SHREVEPORT, LA 71101 OFFICE SPACE FOR LEASE

For Additional Information, Contact:

Beth King | 318-453-6066 | beth@bethkingrealestate.com 333 Texas Street, Suite 2280, Shreveport, Louisiana 71101