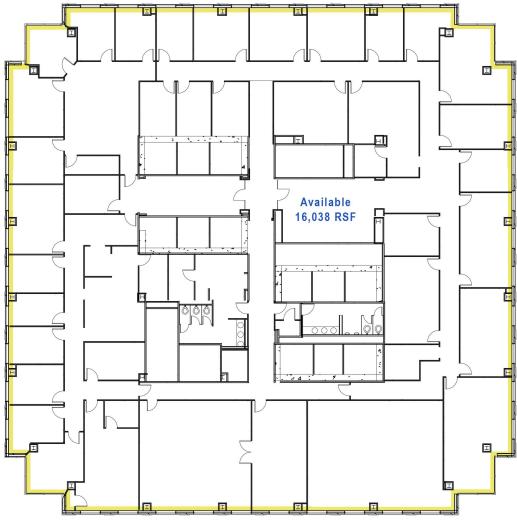

33 Texas Street, Suite 2280, Shreveport, Louisiana 71101





333 TEXAS STREET, SHREVEPORT, LA 71101 OFFICE SPACE FOR LEASE



For Additional Information, Contact:

Beth King | 318-453-6066 | beth@bethkingrealestate.com 333 Texas Street, Suite 2280, Shreveport, Louisiana 71101





333 TEXAS STREET, SHREVEPORT, LA 71101 OFFICE SPACE FOR LEASE







For Additional Information, Contact:

Beth King | 318-453-6066 | beth@bethkingrealestate.com 333 Texas Street, Suite 2280, Shreveport, Louisiana 71101





333 TEXAS STREET, SHREVEPORT, LA 71101 OFFICE SPACE FOR LEASE







For Additional Information, Contact:

Beth King | 318-453-6066 | beth@bethkingrealestate.com 333 Texas Street, Suite 2280, Shreveport, Louisiana 71101





333 TEXAS STREET, SHREVEPORT, LA 71101 OFFICE SPACE FOR LEASE







For Additional Information, Contact:

Beth King | 318-453-6066 | beth@bethkingrealestate.com 333 Texas Street, Suite 2280, Shreveport, Louisiana 71101





333 TEXAS STREET, SHREVEPORT, LA 71101 OFFICE SPACE FOR LEASE







For Additional Information, Contact:

Beth King | 318-453-6066 | beth@bethkingrealestate.com 333 Texas Street, Suite 2280, Shreveport, Louisiana 71101





333 TEXAS STREET, SHREVEPORT, LA 71101 OFFICE SPACE FOR LEASE





10,712 Total SF Available



For Additional Information, Contact:

Beth King | 318-453-6066 | beth@bethkingrealestate.com 333 Texas Street, Suite 2280, Shreveport, Louisiana 71101





333 TEXAS STREET, SHREVEPORT, LA 71101 OFFICE SPACE FOR LEASE







For Additional Information, Contact:

Beth King | 318-453-6066 | beth@bethkingrealestate.com 333