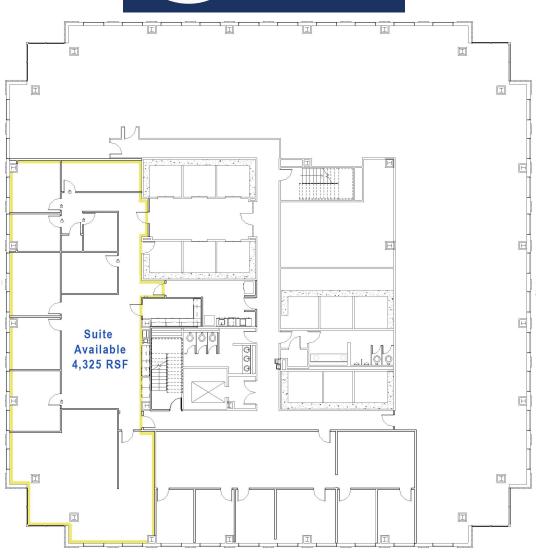

333 TEXAS STREET, SHREVEPORT, LA 71101 OFFICE SPACE FOR LEASE

For Additional Information, Contact:

Beth King | 318-453-6066 | beth@bethkingrealestate.com 333 Texas Street, Suite 2280, Shreveport, Louisiana 71101