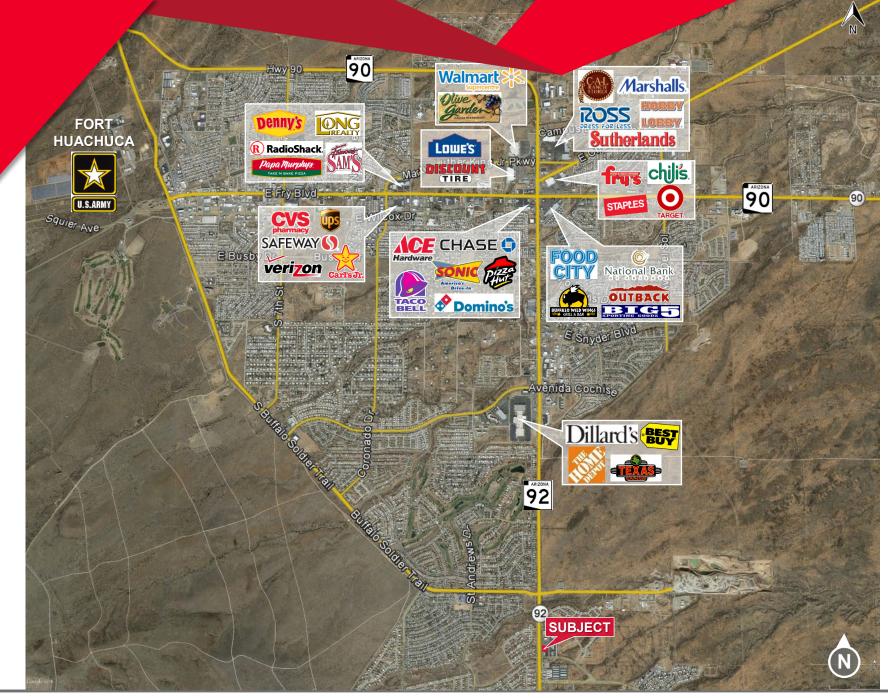

### NEIGHBORING TENANTS

McDonald's, Wells Fargo Home Mortgage, Pioneer Title Agency, Papa's 50's Diner, University Physical Spec Care Center & More