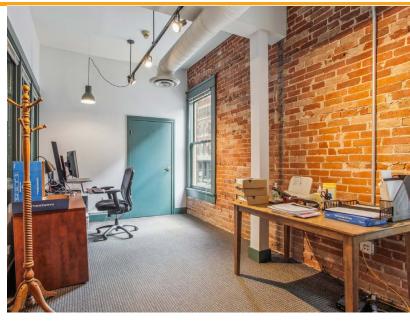

### ABOUT THE PROPERTY

This 2,900 SF private, turnkey single-tenant office space sits in a prime location in Denver's Union Station / LoDo neighborhood. This quiet space offers exposed brick and exterior windows for natural light. Parking is available in pay parking lot adjacent to the property or surrounding metered street parking. The space is surrounded by a thriving mix of retail, hotels and dining above world famous Jax Fish House and Oyster Bar.

#### **SPACE HIGHLIGHTS**

- Private, turnkey single tenant office space in prime location for professional networking
- Walkable and prestigious address near iconic landmark Union Station, centrally located with easy transportaion access and transit to airport
- Attractive location for top talent, with numerous amenities and lifestyle benefits for employees.
- Well-maintained area with a strong presence of security and public services.
- Quiet, private space with exposed brick and exterior windows