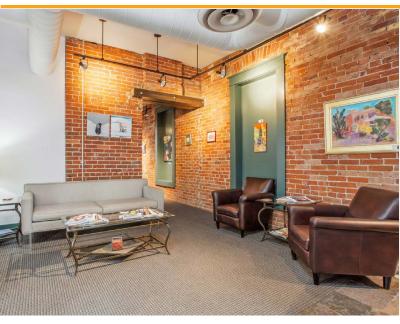

### ABOUT THE PROPERTY

This 2,900 SF private, turnkey single-tenant office space sits in a prime location in Denver's Union Station / LoDo neighborhood. This quiet space offers exposed brick and exterior windows for natural light. Parking is available in pay parking lot adjacent to the property or surrounding metered street parking. The space is surrounded by a thriving mix of retail, hotels and dining above world famous Jax Fish House and Oyster Bar.

#### **SPACE HIGHLIGHTS**

- Private, turnkey single tenant office space in prime location for professional networking
- Walkable and prestigious address near iconic landmark Union Station, centrally located with easy transportaion access and transit to airport
- Attractive location for top talent, with numerous amenities and lifestyle benefits for employees.
- Well-maintained area with a strong presence of security and public services.
- Quiet, private space with exposed brick and exterior windows