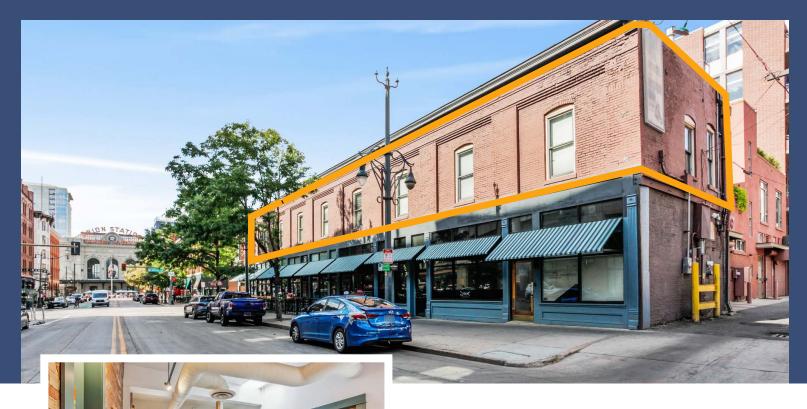

# 1525 17TH STREET, SUITE 200 DENVER, CO 80202

### ABOUT THE PROPERTY

This 2,900 SF private, turnkey single-tenant office space sits in a prime location in Denver's Union Station / LoDo neighborhood. This quiet space offers exposed brick and exterior windows for natural light. Parking is available in pay parking lot adjacent to the property or surrounding metered street parking. The space is surrounded by a thriving mix of retail, hotels and dining above world famous Jax Fish House and Oyster Bar.