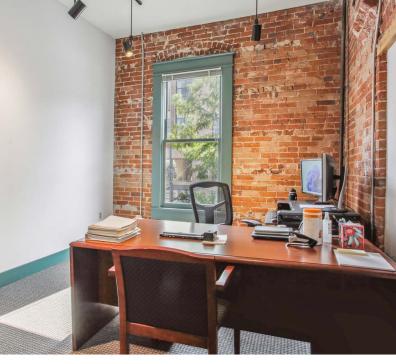

### ABOUT THE PROPERTY

This 2,900 SF private, turnkey single-tenant office space sits in a prime location in Denver's Union Station / LoDo neighborhood. This quiet space offers exposed brick and exterior windows for natural light. Parking is available in pay parking lot adjacent to the property or surrounding metered street parking. The space is surrounded by a thriving mix of retail, hotels and dining above world famous Jax Fish House and Oyster Bar.

#### **SPACE HIGHLIGHTS**

- Private, turnkey single tenant office space in prime location for professional networking
- Walkable and prestigious address near iconic landmark Union Station, centrally located with easy transportaion access and transit to airport
- Attractive location for top talent, with numerous amenities and lifestyle benefits for employees.
- Well-maintained area with a strong presence of security and public services.
- Quiet, private space with exposed brick and exterior windows