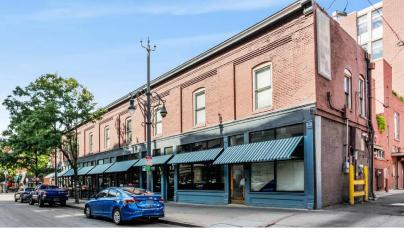

# 1525 17TH STREET, SUITE 200 DENVER, CO 80202

### ABOUT THE PROPERTY

This 2,900 SF private, turnkey single-tenant office space sits in a prime location in Denver's Union Station / LoDo neighborhood. This quiet space offers exposed brick and exterior windows for natural light. Parking is available in pay parking lot adjacent to the property or surrounding metered street parking. The space is surrounded by a thriving mix of retail, hotels and dining above world famous Jax Fish House and Oyster Bar.

#### **LOCATION & AREA AMENITIES**

- Dynamic environment, active day and night at the center of Denver's economic hub in Union Station.
- Thriving mix of retail, hotels and dining above world famous Jax Fish House and Oyster Bar.
- Dynamic Atmosphere with energy of a district that's constantly evolving and growing, making it an exciting place to do business.