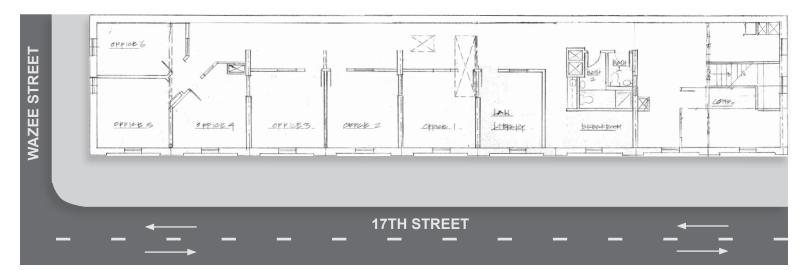

ng above world famous Jax Fish House and Oyster Bar.

## LEASE RATE \$34.00/SF Gross

#### **CONTACT**

PAUL CATTIN, CCIM, MICP o 303-630-0606 | c 303-775-3856 paul@platinum-cre.com

ADAM HUBSCHMAN, CCIM o 303-630-0606 | c 678-373-8393 adam@platinum-cre.com



#### **SPACE HIGHLIGHTS**

- Private, turnkey single tenant office space in prime location for professional networking
- Walkable and prestigious address near iconic landmark Union Station, centrally located with easy transportaion access and transit to airport
- Attractive location for top talent, with numerous amenities and lifestyle benefits for employees.
- Well-maintained area with a strong presence of security and public services.
- Quiet, private space with exposed brick and exterior windows



#### **FLOORPLAN - SUITE 200**





#### **LOCATION & AREA AMENITIES**

- Dynamic environment, active day and night at the center of Denver's economic hub in Union Station.
- Thriving mix of retail, hotels and dining above world famous Jax Fish House and Oyster Bar.
- Dynamic Atmosphere with energy of a district that's constantly evolving and growing, making it an exciting place to do business.













#### PLATINUM CRE

INVESTMENTS | BROKERAGE





#### **CONTACT**

PAUL CATTIN, CCIM, MICP o 303-630-0606 | c 303-775-3856 paul@platinum-cre.com

ADAM HUBSCHMAN, CCIM o 303-630-0606 | c 678-373-8393 adam@platinum-cre.com

NO WARRANTY OR REPRESENTATION, EXPRESS OR IMPLIED, IS MADE AS TO THE ACCURACY OF THE INFORMATION CONTAINED HEREIN, AND THE SAME IS SUBMITTED SUBJECT TO ERRORS, OMISSIONS, CHANGE OF PRICE, RENTAL OR OT