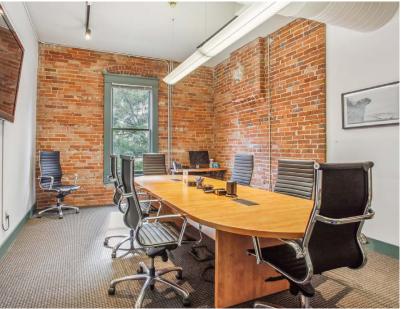

### ABOUT THE PROPERTY

This 2,900 SF private, turnkey single-tenant office space sits in a prime location in Denver's Union Station / LoDo neighborhood. This quiet space offers exposed brick and exterior windows for natural light. Parking is available in pay parking lot adjacent to the property or surrounding metered street parking. The space is surrounded by a thriving mix of retail, hotels and dining above world famous Jax Fish House and Oyster Bar.

#### **SPACE HIGHLIGHTS**

- Private, turnkey single tenant office space in prime location for professional networking
- Walkable and prestigious address near iconic landmark Union Station, centrally located with easy transportaion access and transit to airport
- Attractive location for top talent, with numerous amenities and lifestyle benefits for employees.
- Well-maintained area with a strong presence of security and public services.
- Quiet, private space with exposed brick and exterior windows