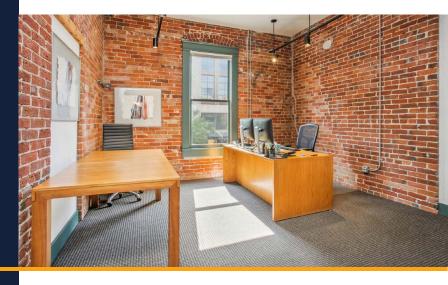

### ABOUT THE PROPERTY

This 2,900 SF private, turnkey single-tenant office space sits in a prime location in Denver's Union Station / LoDo neighborhood. This quiet space offers exposed brick and exterior windows for natural light. Parking is available in pay parking lot adjacent to the property or surrounding metered street parking. The space is surrounded by a thriving mix of retail, hotels and dining above world famous Jax Fish House and Oyster Bar.

#### **SPACE HIGHLIGHTS**

- Private, turnkey single tenant office space in prime location for professional networking
- Walkable and prestigious address near iconic landmark Union Station, centrally located with easy transportaion access and transit to airport
- Attractive location for top talent, with numerous amenities and lifestyle benefits for employees.
- Well-maintained area with a strong presence of security and public services.
- Quiet, private space with exposed brick and exterior windows