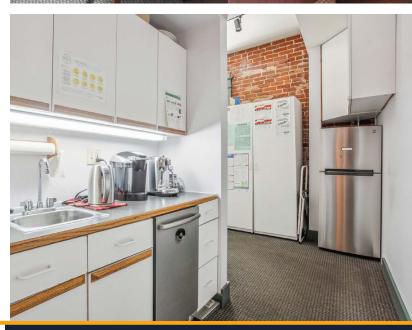

### ABOUT THE PROPERTY

This 2,900 SF private, turnkey single-tenant office space sits in a prime location in Denver's Union Station / LoDo neighborhood. This quiet space offers exposed brick and exterior windows for natural light. Parking is available in pay parking lot adjacent to the property or surrounding metered street parking. The space is surrounded by a thriving mix of retail, hotels and dining above world famous Jax Fish House and Oyster Bar.

#### **SPACE HIGHLIGHTS**

- Private, turnkey single tenant office space in prime location for professional networking
- Walkable and prestigious address near iconic landmark Union Station, centrally located with easy transportaion access and transit to airport
- Attractive location for top talent, with numerous amenities and lifestyle benefits for employees.
- Well-maintained area with a strong presence of security and public services.
- Quiet, private space with exposed brick and exterior windows