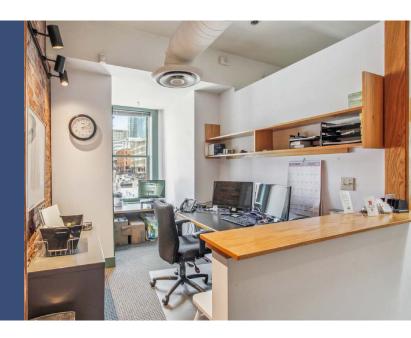

### ABOUT THE PROPERTY

This 2,900 SF private, turnkey single-tenant office space sits in a prime location in Denver's Union Station / LoDo neighborhood. This quiet space offers exposed brick and exterior windows for natural light. Parking is available in pay parking lot adjacent to the property or surrounding metered street parking. The space is surrounded by a thriving mix of retail, hotels and dining above world famous Jax Fish House and Oyster Bar.

#### **SPACE HIGHLIGHTS**

- Private, turnkey single tenant office space in prime location for professional networking
- Walkable and prestigious address near iconic landmark Union Station, centrally located with easy transportaion access and transit to airport
- Attractive location for top talent, with numerous amenities and lifestyle benefits for employees.
- Well-maintained area with a strong presence of security and public services.
- Quiet, private space with exposed brick and exterior windows