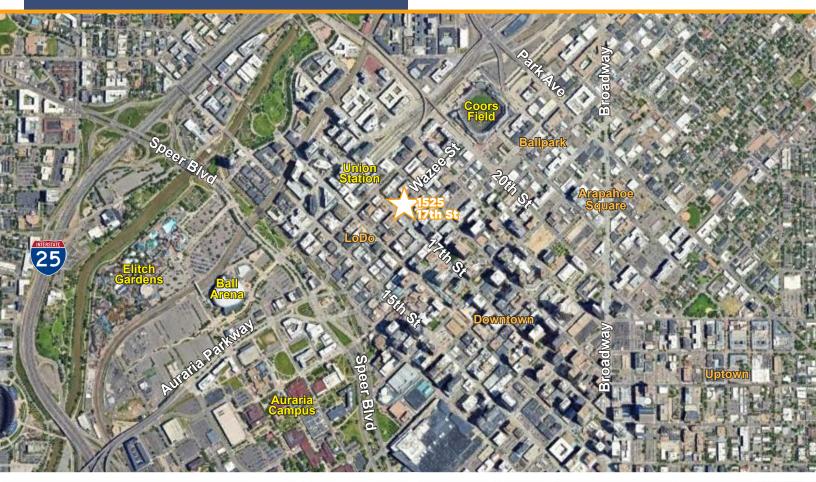

### ABOUT THE PROPERTY

This 2,900 SF private, turnkey single-tenant office space sits in a prime location in Denver's Union Station / LoDo neighborhood. This quiet space offers exposed brick and exterior windows for natural light. Parking is available in pay parking lot adjacent to the property or surrounding metered street parking. The space is surrounded by a thriving mix of retail, hotels and dining above world famous Jax Fish House and Oyster Bar.

#### **LOCATION & AREA AMENITIES**

- Dynamic environment, active day and night at the center of Denver's economic hub in Union Station.
- Thriving mix of retail, hotels and dining above world famous Jax Fish House and Oyster Bar.
- Dynamic Atmosphere with energy of a district that's constantly evolving and growing, making it an exciting place to do business.