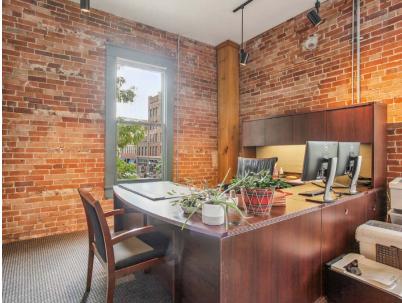

### ABOUT THE PROPERTY

This 2,900 SF private, turnkey single-tenant office space sits in a prime location in Denver's Union Station / LoDo neighborhood. This quiet space offers exposed brick and exterior windows for natural light. Parking is available in pay parking lot adjacent to the property or surrounding metered street parking. The space is surrounded by a thriving mix of retail, hotels and dining above world famous Jax Fish House and Oyster Bar.

#### **SPACE HIGHLIGHTS**

- Private, turnkey single tenant office space in prime location for professional networking
- Walkable and prestigious address near iconic landmark Union Station, centrally located with easy transportaion access and transit to airport
- Attractive location for top talent, with numerous amenities and lifestyle benefits for employees.
- Well-maintained area with a strong presence of security and public services.
- Quiet, private space with exposed brick and exterior windows