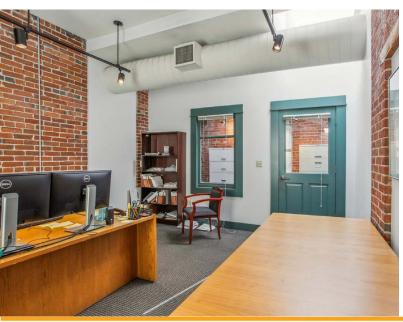

### ABOUT THE PROPERTY

This 2,900 SF private, turnkey single-tenant office space sits in a prime location in Denver's Union Station / LoDo neighborhood. This quiet space offers exposed brick and exterior windows for natural light. Parking is available in pay parking lot adjacent to the property or surrounding metered street parking. The space is surrounded by a thriving mix of retail, hotels and dining above world famous Jax Fish House and Oyster Bar.

#### **SPACE HIGHLIGHTS**

- Private, turnkey single tenant office space in prime location for professional networking
- Walkable and prestigious address near iconic landmark Union Station, centrally located with easy transportaion access and transit to airport
- Attractive location for top talent, with numerous amenities and lifestyle benefits for employees.
- Well-maintained area with a strong presence of security and public services.
- Quiet, private space with exposed brick and exterior windows