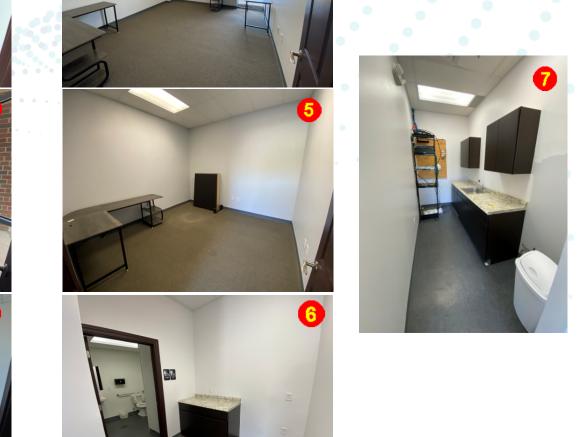

# MANSFIELD RETAIL

#### RETAIL FOR LEASE

33-49 BRIGGS DRIVE, MANSFIELD, OHIO 44906



MOBILE 614.403.4732 | DIRECT 614.334.7831 MCOOPER@EQUITY.NET



MOBILE 614.499.8411 | DIRECT 614.334.7802 DGILLIE@EQUITY.NET

PROPERTY HIGHLIGHTS

RETAIL FOR LEASE 33-49 BRIGGS DRIVE, MANSFIELD, OHIO 44906

Prominent +/- 1,400 SF endcap available

- Anchored by Discount Drug Mart and shadow-anchored by Home Depot
- Located in the main retail corridor of Mansfield/Ontario
- Built in 2002
- · 3.88 per 1,000 SF parking ratio
- Signalized intersection with pylon signage
- Lease rate: \$16.00 psf NNN





## SITE PLAN







equity brokerage

www.equity.net

### SPACE PLAN





## INTERIOR











### PHOTOS



#### MEDIUM AERIAL



www.equity.net

#### MERCHANT AERIAL



equity brokerage

1-MILE RADIUS DEMOS



equity. brokerage

any time by the property owner.

The information contained herein has been obtained from the

we have no reason to doubt its accuracy, no representation or warranty is made regarding the information, and the property is offered "as is." The submission may be modified or withdrawn at

property owner or other sources that we deem reliable. Although



KEY FACTS

3-MILE RADIUS DEMOS





**KEY FACTS** 

equity. brokerage

5-MILE RADIUS DEMOS





**KEY FACTS** 

#### equity brokerage