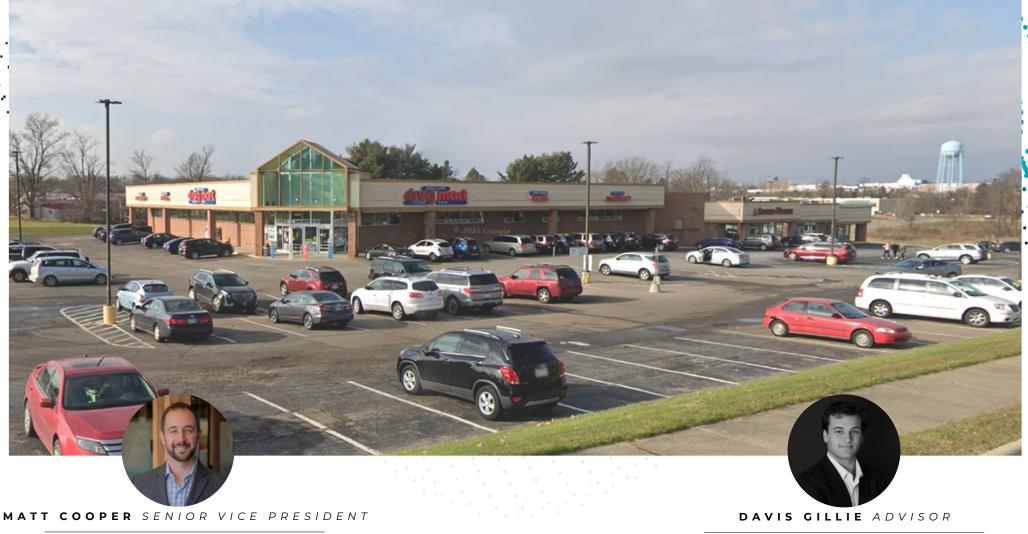

#### RETAIL FOR LEASE

33-49 BRIGGS DRIVE, MANSFIELD, OHIO 44906

MOBILE 614.403.4732 | DIRECT 614.334.7831 MCOOPER@EQUITY.NET

MOBILE 614.499.8411 | DIRECT 614.334.7802 DGILLIE@EQUITY.NET

PROPERTY HIGHLIGHTS

RETAIL FOR LEASE 33-49 BRIGGS DRIVE, MANSFIELD, OHIO 44906

Prominent +/- 1,400 SF endcap available

- Anchored by Discount Drug Mart and shadow-anchored by Home Depot
- Located in the main retail corridor of Mansfield/Ontario
- Built in 2002
- · 3.88 per 1,000 SF parking ratio
- Signalized intersection with pylon signage
- Lease rate: \$16.00 psf NNN