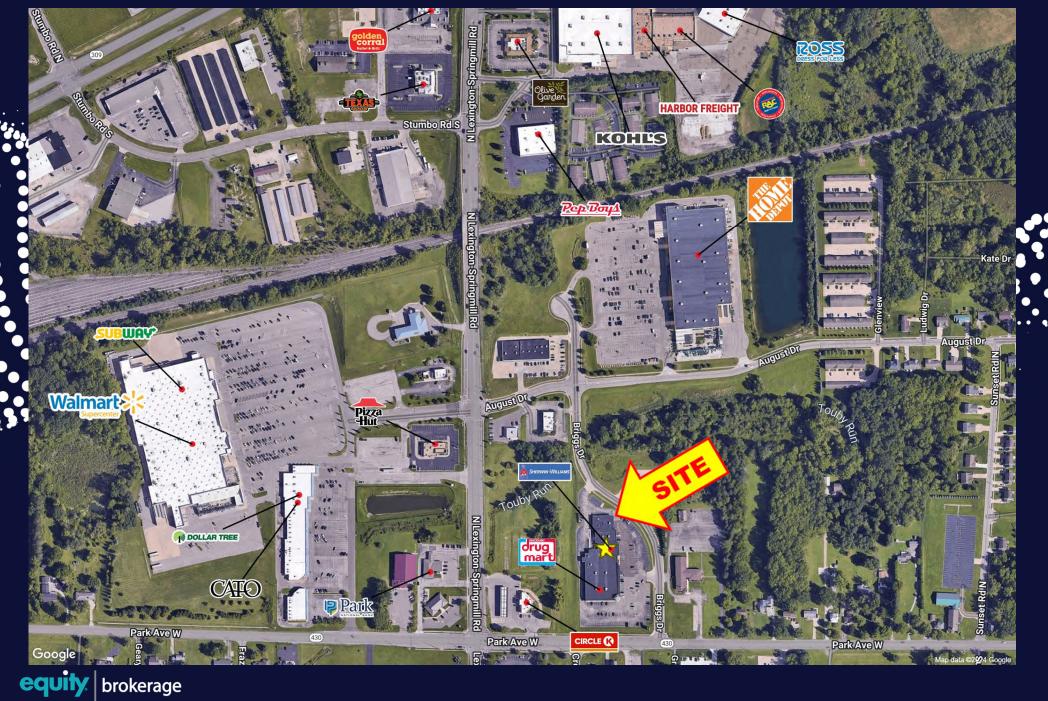

# MANSFIELD RETAIL

#### RETAIL FOR LEASE

33-49 BRIGGS DRIVE, MANSFIELD, OHIO 44906



MOBILE 614.403.4732 | DIRECT 614.334.7831 MCOOPER@EQUITY.NET



MOBILE 614.499.8411 | DIRECT 614.334.7802 DGILLIE@EQUITY.NET

PROPERTY HIGHLIGHTS

RETAIL FOR LEASE 33-49 BRIGGS DRIVE, MANSFIELD, OHIO 44906

Prominent +/- 1,400 SF endcap available

- Anchored by Discount Drug Mart and shadow-anchored by Home Depot
- Located in the main retail corridor of Mansfield/Ontario
- Built in 2002
- · 3.88 per 1,000 SF parking ratio
- Signalized intersection with pylon signage
- Lease rate: \$16.00 psf NNN





## SITE PLAN







equity brokerage

www.equity.net

### SPACE PLAN





## INTERIOR











### PHOTOS



#### MEDIUM AERIAL



www.equity.net

#### MERCHANT AERIAL



equity brokerage

1-MILE RADIUS DEMOS



equity. brokerage

any time by the property owner.

The information contained herein has been obtained from the

we have no reason to doubt its accuracy, no representation or warranty is made regarding the information, and the property is offered "as is." The submission may be modified or withdrawn at

property owner or other sources that we deem reliable. Although



KEY FACTS

3-MILE RADIUS DEMOS





**KEY FACTS** 

equity. brokerage

5-MILE RADIUS DEMOS





**KEY FACTS** 

#### equity brokerage