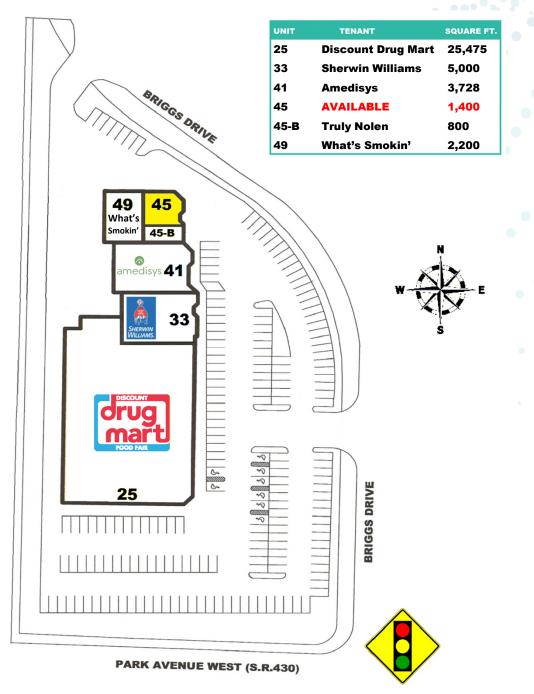

# MANSFIELD RETAIL

#### RETAIL FOR LEASE

33-49 BRIGGS DRIVE, MANSFIELD, OHIO 44906



MOBILE 614.403.4732 | DIRECT 614.334.7831 MCOOPER@EQUITY.NET



MOBILE 614.499.8411 | DIRECT 614.334.7802 DGILLIE@EQUITY.NET

PROPERTY HIGHLIGHTS

RETAIL FOR LEASE 33-49 BRIGGS DRIVE, MANSFIELD, OHIO 44906

Prominent +/- 1,400 SF endcap available

- Anchored by Discount Drug Mart and shadow-anchored by Home Depot
- Located in the main retail corridor of Mansfield/Ontario
- Built in 2002
- · 3.88 per 1,000 SF parking ratio
- Signalized intersection with pylon signage
- Lease rate: \$16.00 psf NNN





## SITE PLAN







equity brokerage

www.equity.net

### SPACE PLAN





## INTERIOR











### PHOTOS



#### MEDIUM AERIAL



www.equity.net

#### MERCHANT AERIAL



equity brokerage

1-MILE RADIUS DEMOS



equity. brokerage

any time by the property owner.

The information contained herein has been obtained from the

we have no reason to doubt its accuracy, no representation or warranty is made regarding the information, and the property is offered "as is." The submission may be modified or withdrawn at

property owner or other sources that we deem reliable. Although



KEY FACTS

3-MILE RADIUS DEMOS





**KEY FACTS** 

equity. brokerage

5-MILE RADIUS DEMOS





**KEY FACTS** 

#### equity brokerage