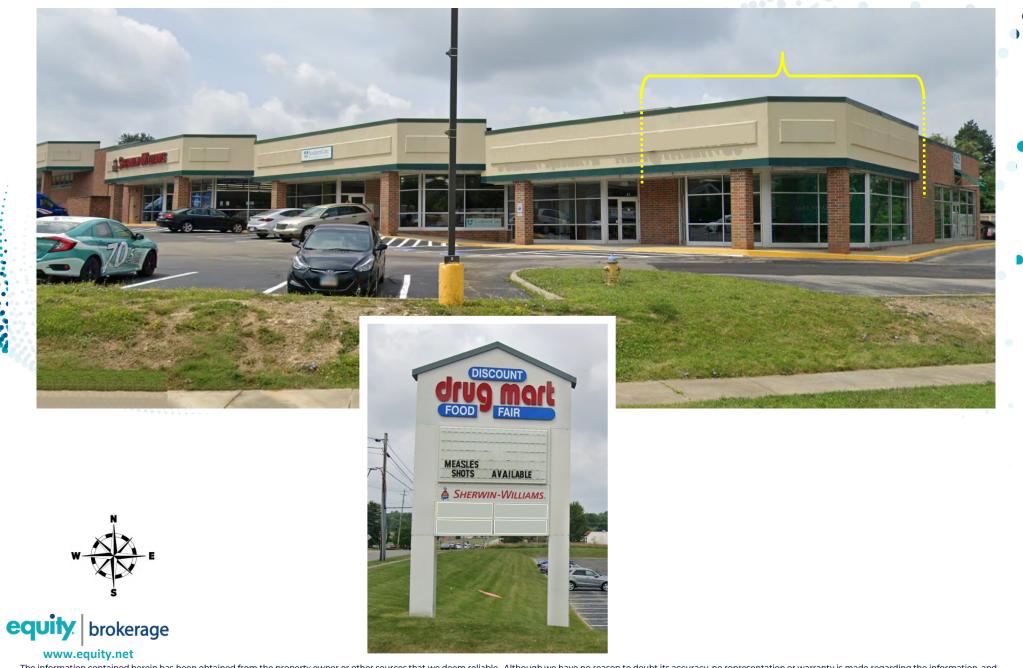

RETAIL FOR LEASE 33-49 BRIGGS DRIVE, MANSFIELD, OHIO 44906

Prominent +/- 1,400 SF endcap available

- Anchored by Discount Drug Mart and shadow-anchored by Home Depot
- Located in the main retail corridor of Mansfield/Ontario
- Built in 2002
- · 3.88 per 1,000 SF parking ratio
- Signalized intersection with pylon signage
- Lease rate: \$16.00 psf NNN