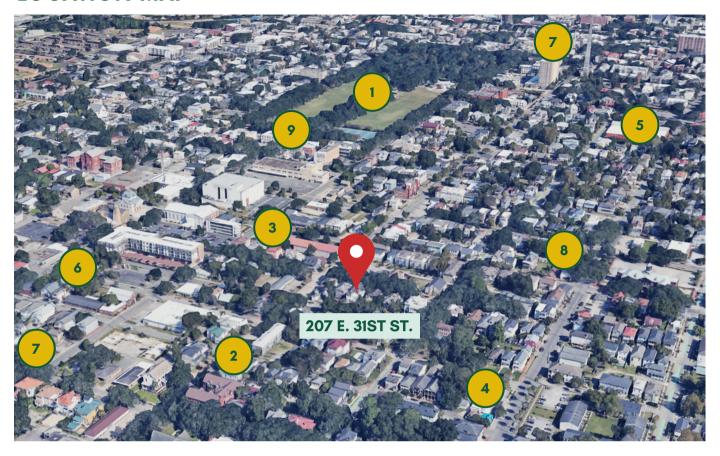

#### **LOCATION MAP**

- 1 FORSYTH PARK
- 4 TACOS & TEQUILA
- 7 SCAD HOUSING

- 2 SLY'S SLIDERS & FRIES
- 5 KROGER

8 SHUK

- MAVIS TIRES
- 6 BULL ST. TACOS
- 9 AMERICAN LEGION