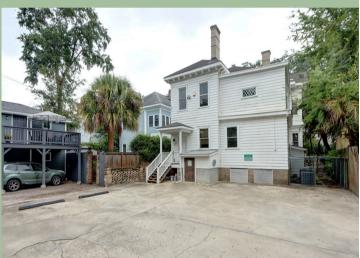

rea, 3 operatories, a private office, multiple storage closets, and a large waiting area. Additionally, a +/- 450 sq ft basement space with a private entrance is offered and is currently being used as additional office space (This square footage is not included in the quoted structure size). Located to the rear of the property is a private parking lot that can easily accommodate 5 to 7 vehicles. This charming property is entitled to TN-2 zoning and can be used for both commercial and residential purposes. Located within walking distance of many diverse dining options, professional business, shopping, Forsyth Park, etc., this property won't last long!

O: (912) 944-4410 | M: (912) 308-3111 k.chancy@daicommercial.com

# **INTERIOR PROPERTY IMAGES**



### **EXTERIOR PROPERTY IMAGES**









### **HIGHLIGHTS**



\$1,195,000 \$315 PSF



3,788 (+/- 450 SF FINISHED BASEMENT/OFFICE SPACE NOT INCLUDED IN TOTAL SF)



PIN 20053 25014, ZONED TN-2 TRADITIONAL NEIGHBORHOOD-2



HISTORIC SAVANNAH, THOMAS SQUARE NEIGHBORHOOD

#### **LOCATION MAP**



- 1 FORSYTH PARK
- 4 TACOS & TEQUILA
- 7 SCAD HOUSING

- 2 SLY'S SLIDERS & FRIES
- 5 KROGER

8 SHUK

- MAVIS TIRES
- 6 BULL ST. TACOS
- 9 AMERICAN LEGION

#### ABOUT DOWNTOWN SAVANNAH

Savannah is one of the fastest-growing cities in the country, with thriving logistics, tourism, and manufacturing industries. This bustling community has a substantial population of over 339,000 people and a strong workforce of over 463,000 within a sixty-mile radius. Within 300 miles of Savannah are 11 major metro areas, eight major international airports