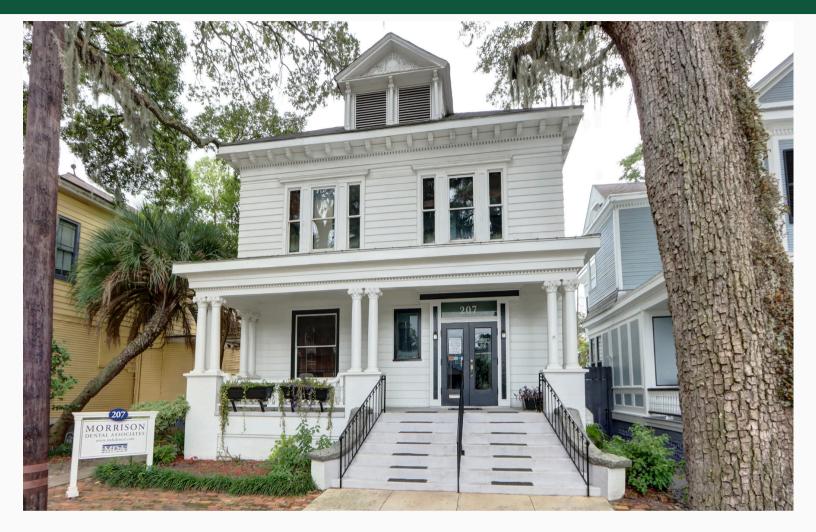

# FOR SALE

207 E 31ST STREET SAVANNAH, GA 31401

### **ABOUT THE PROPERTY**

207 East 31st St. is available for sale in the sought-after Thomas Square/Streetcar Historic District. Located on one of the most beautiful brick-paved streets in historic Savannah, this property has been the home of a thriving dental practice for the past 40+ years. While this historic property has potential for a variety of uses, the current configuration of a turnkey dental practice offers an inviting reception area on the street level, 4 operatories, an x-ray room, a lab, a private office, and two restrooms. The second floor offers a large breakroom/kitchen area, 3 operatories, a private office, multiple storage closets, and a large waiting area. Additionally, a +/- 450 sq ft basement space with a private entrance is offered and is currently being used as additional office space (This square footage is not included in the quoted structure size). Located to the rear of the property is a private parking lot that can easily accommodate 5 to 7 vehicles. This charming property is entitled to TN-2 zoning and can be used for both commercial and residential purposes. Located within walking distance of many diverse dining options, professional business, shopping, Forsyth Park, etc., this property won't last long!