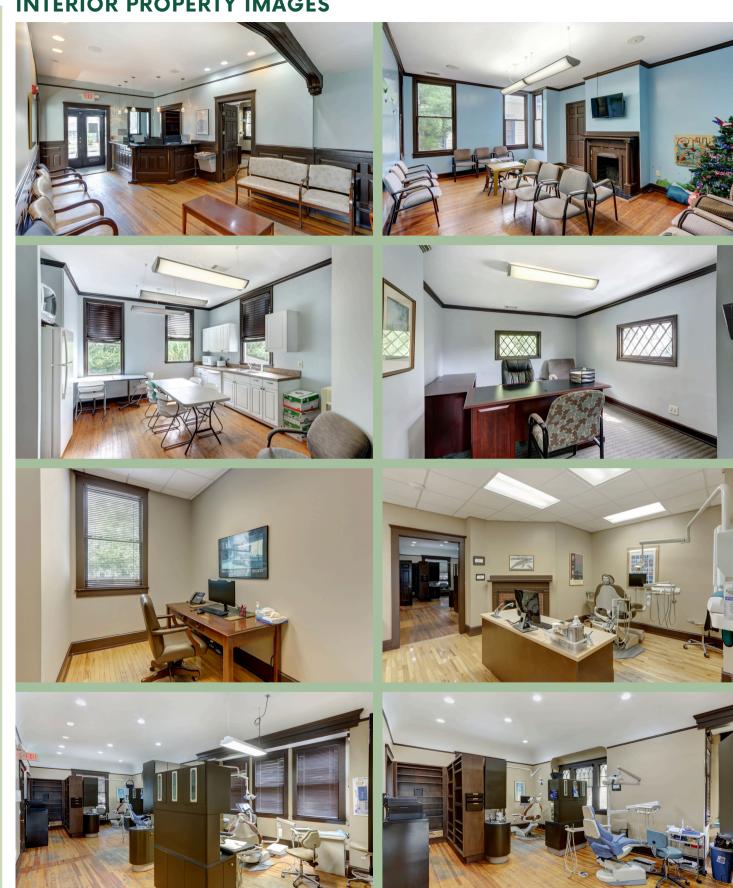

# **INTERIOR PROPERTY IMAGES**

### **ABOUT THE PROPERTY**

207 East 31st St. is available for sale in the sought-after Thomas Square/Streetcar Historic District. Located on one of the most beautiful brick-paved streets in historic Savannah, this property has been the home of a thriving dental practice for the past 40+ years. While this historic property has potential for a variety of uses, the current configuration of a turnkey dental practice offers an inviting reception area on the street level, 4 operatories, an x-ray room, a lab, a private office, and two restrooms. The second floor offers a large breakroom/kitchen area, 3 operatories, a private office, multiple storage closets, and a large waiting area. Additionally, a +/- 450 sq ft basement space with a private entrance is offered and is currently being used as additional office space (This square footage is not included in the quoted structure size). Located to the rear of the property is a private parking lot that can easily accommodate 5 to 7 vehicles. This charming property is entitled to TN-2 zoning and can be used for both commercial and residential purposes. Located within walking distance of many diverse dining options, professional business, shopping, Forsyth Park, etc., this property won't last long!