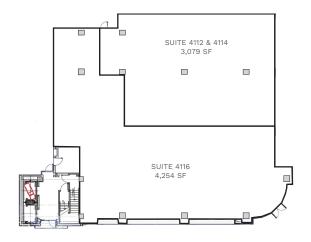

### Available Suites (408 42nd Ave North - Mixed-Use)

FIRST FLOOR - 7,333 TOTAL SF SUITE 4112 & 4114 (3,079 SF) & 4116 (4,254 SF)

- Warm vanilla, ground floor shell space
- Fully customizable space plan available to be divided as-needed
- Space design customization opportunity for medical or retail
- Signage opportunity on building above suite
- Glass window line offers bright, natural light
- High retail visibility from Charlotte Ave