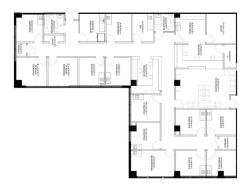

#### SUITE 202 | 1,789 SF

- Warm vanilla shell space
- Fully customizable space plan available to be divided as-needed
- High Visibility from I-40
- Glass window line offers bright, natural light

#### SUITE 307 | 2,901 SF

- Warm vanilla shell space
- Fully customizable space plan available to be divided as-needed
- High Visibility from I-40
- Glass window line offers bright, natural light

Scan for virtual tours and availabilities.