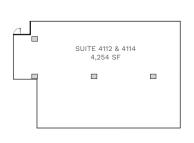

### Available Suites (408 42nd Ave North - Mixed-Use)

FIRST FLOOR - 7,333 TOTAL SF SUITE 4112 & 4114 (3,079 SF) & 4116 (4,254 SF)

- Warm vanilla, ground floor shell space
- Fully customizable space plan available to be divided as-needed
- Space design customization opportunity for medical or retail
- Signage opportunity on building above suite
- Glass window line offers bright, natural light
- High retail visibility from Charlotte Ave