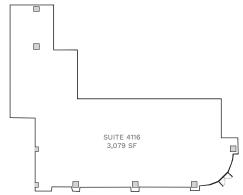

### Available Suites (408 42nd Ave North - Mixed-Use)

FIRST FLOOR - 7,333 TOTAL SF SUITE 4112 & 4114 (3,079 SF) & 4116 (4,254 SF)

- Warm vanilla, ground floor shell space
- Fully customizable space plan available to be divided as-needed
- Space design customization opportunity for medical or retail
- Signage opportunity on building above suite
- Glass window line offers bright, natural light
- High retail visibility from Charlotte Ave