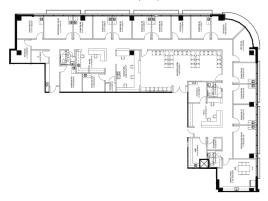

#### SUITE 202 | 1,789 SF

- Warm vanilla shell space
- Fully customizable space plan available to be divided as-needed
- High Visibility from I-40
- Glass window line offers bright, natural light

#### SUITE 307 | 2,901 SF

- Warm vanilla shell space
- Fully customizable space plan available to be divided as-needed
- High Visibility from I-40
- Glass window line offers bright, natural light

Scan for virtual tours and availabilities.