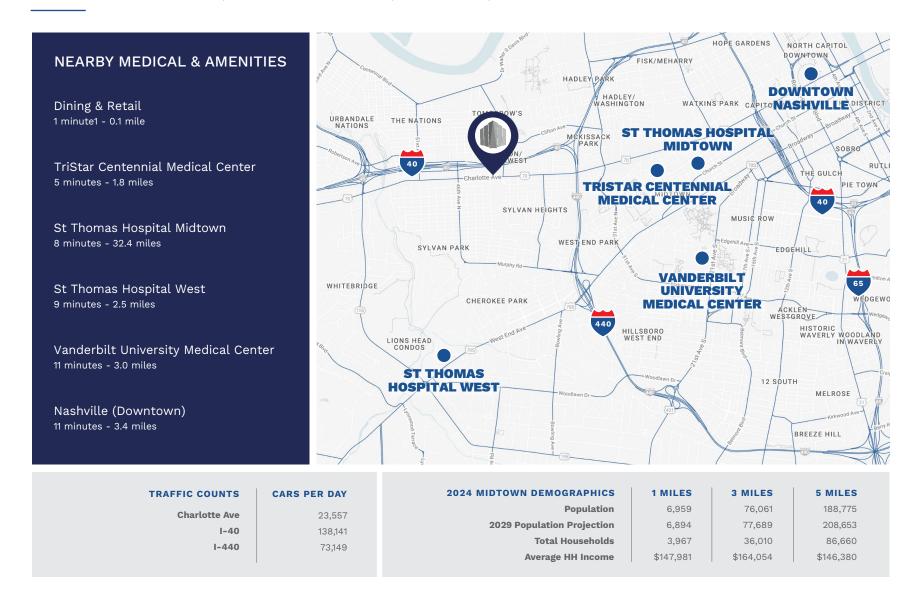

### CONNECTING PATIENTS TO SPECIALTY CARE

Charlotte Medical Plaza I & II | 408/410 42nd Ave North | Nashville, TN | 37209

The central location in the rapidly growing Charlotte Avenue corridor at 42nd Avenue North provides easy access to downtown, three major medical centers, and residential communities in West Nashville. Additionally, I-40 access at nearby 46th Avenue, White Bridge Road, and Briley Parkway make the location easily accessible to middle-Tennessee. Ample parking is provided, as well as convenient access to the Nashville WeGo Public Transit system on Charlotte Ave.

- Well-located in the heart of Nashville with convenient access to I-40
- Within 11 minutes of Downtown Nashville, entertainment, and retail
- More than 50 restaurants in a 1 mile radius