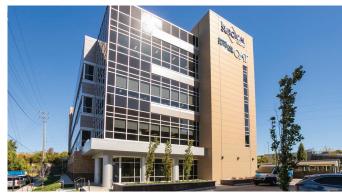

### Available Suites (410 42nd Ave North - Medical Office)

#### SUITE 202 | 1,789 SF

- Warm vanilla shell space
- Fully customizable space plan available to be divided as-needed
- High Visibility from I-40
- Glass window line offers bright, natural light

#### SUITE 307 | 2,901 SF

- Warm vanilla shell space
- Fully customizable space plan available to be divided as-needed
- High Visibility from I-40
- Glass window line offers bright, natural light

Scan for virtual tours and availabilities.