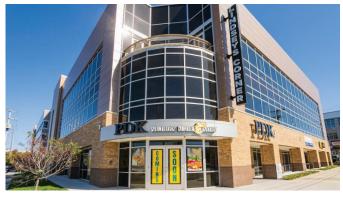

### Available Suites (408 42nd Ave North - Mixed-Use)

FIRST FLOOR - 7,333 TOTAL SF SUITE 4112 & 4114 (3,079 SF) & 4116 (4,254 SF)

- Warm vanilla, ground floor shell space
- Fully customizable space plan available to be divided as-needed
- Space design customization opportunity for medical or retail
- Signage opportunity on building above suite
- Glass window line offers bright, natural light
- High retail visibility from Charlotte Ave

### Available Suites (410 42nd Ave North - Medical Office)