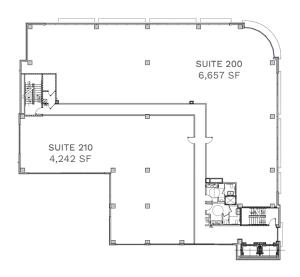

#### Available Suites (408 42nd Ave North - Mixed-Use)

SECOND FLOOR - 11,931 TOTAL SF SUITE 200 (6,657 SF) & 210 (4,242 SF)

- Warm vanilla shell spaces
- Fully customizable space plan available to be divided as-needed
- High visibility from Charlotte Ave
- Designed for single and multi-provider tenants
- Glass window line offers bright, natural light
- Suite 200: (12) exam rooms, (4) offices, and (3) restrooms\*
- Suite 210: (10) exam rooms, (3) offices, and (2) restrooms\*

\*Reference the sample plans

\*Suite 200 sample plan

\*Suite 210 sample plan

Scan for virtual tours and availabilities.