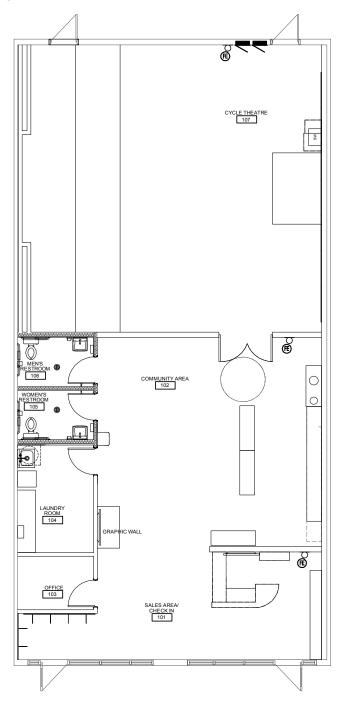

# LOD: SUITE 221 - 3,675 SF

FOR MORE INFORMATION, PLEASE CONTACT:

Rebekah Marrero 407.863.2968 Senior Associate

Senior Associate Principal
Rebekah@AtriumCommercial.com
JP@AtriumCommercial.com

JP Beaulieu, CCIM, CLS 407.863.2966 Principal