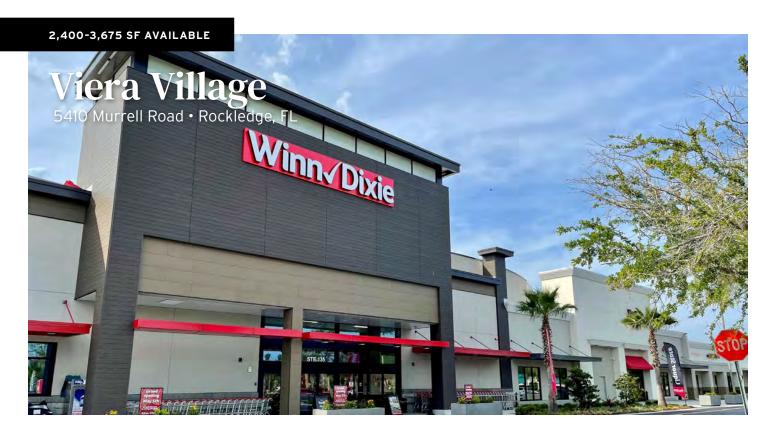

#### **DESCRIPTION**

Viera Village is a Winn-Dixie anchored Neighborhood Center servicing both Viera and Melbourne. The center has prominent visibility along Viera Boulevard and Murrell Road in the heart of Viera.

| PROPERTY OVERVIEW |                  |
|-------------------|------------------|
| AVAILABLE         | 2,400-3,675 SF   |
| ASKING RATE       | Call for Pricing |
| GLA               | 78,895 SF        |