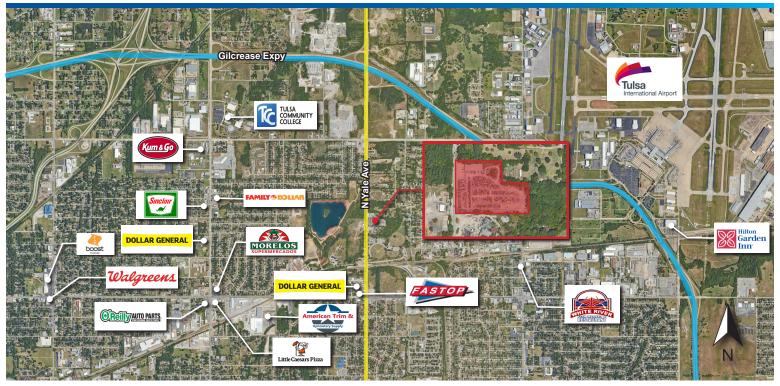

# For Sale or Lease Office Warehouse with Improved Yard

2039 N Yale Ave, Tulsa, OK 74115

#### **Property Features**

- ±9,600 sf situated on ±5.88 acres hard surfaced gravel lot
  - ±1,644 sf showroom/office
  - ±1,200 sf mezzanine storage
- 18' Eaves
- 18' Sidewalls
- (3) 20' x 16' overhead doors
- (1) 12' x 12' overhead door
- Exhaust vents
- 3 phase power
- Plumbed for Air
- Close Proximity to Highway 11 and highway 244
- Zoned IM and RS3