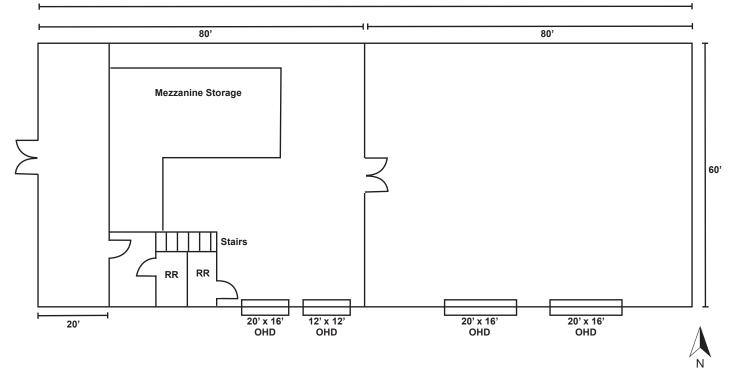

#### **Property Features**

- ±9,600 sf situated on ±5.88 acres hard surfaced gravel lot
  - ±1,644 sf showroom/office
  - ±1,200 sf mezzanine storage
- 18' Eaves
- 18' Sidewalls
- (3) 20' x 16' overhead doors
- (1) 12' x 12' overhead door
- Exhaust vents
- 3 phase power
- Plumbed for Air
- Close Proximity to Highway 11 and highway 244
- Zoned IM and RS3

## For Sale or Lease Office Warehouse with Improved Yard

2039 N Yale Ave, Tulsa, OK 74115

160'