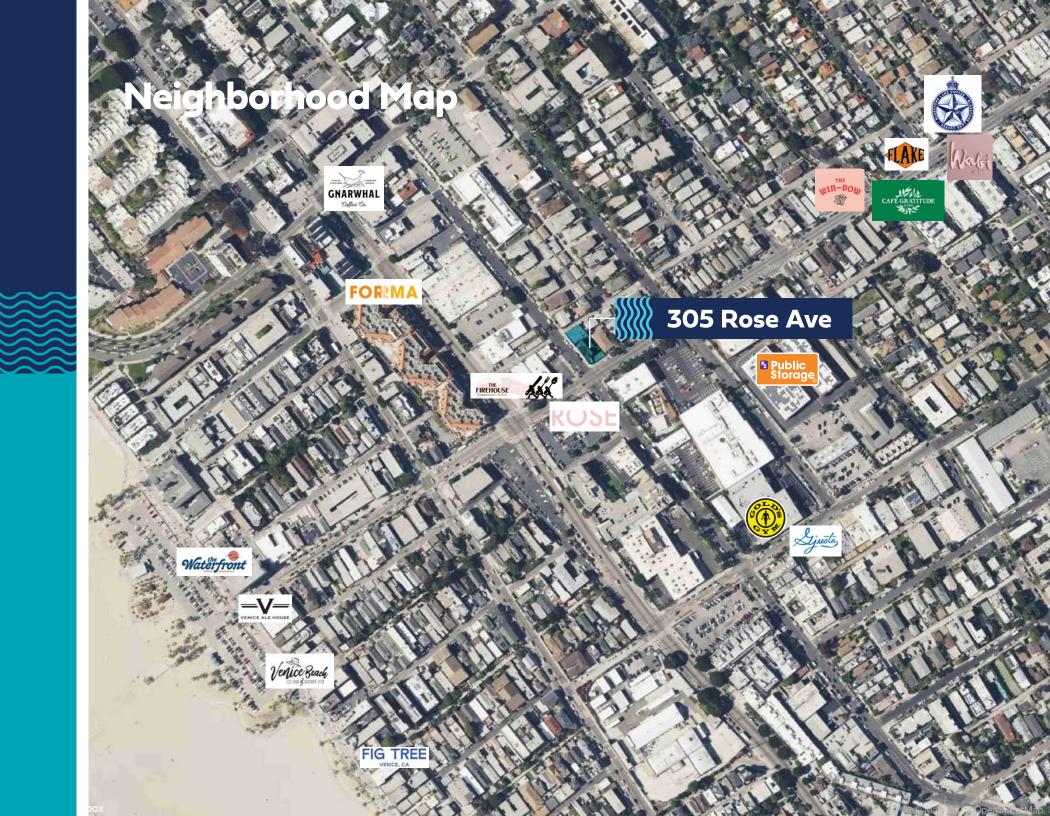

## **Property Overview**

Introducing an exceptional real estate opportunity at the visible corner of Rose Ave/Hampton Dr, just steps from the beach and Abbot Kinney. This remarkable property, boasting unique architecture and stained glass windows, is surrounded by walkable amenities with a 95/100 Walkscore. With its extra high ceilings featuring exposed wood beams, a fully equipped kitchen, and a variety of adaptive uses possible, this property also enjoys alley access. Don't miss your chance to own a piece of prime real estate in a vibrant neighborhood.