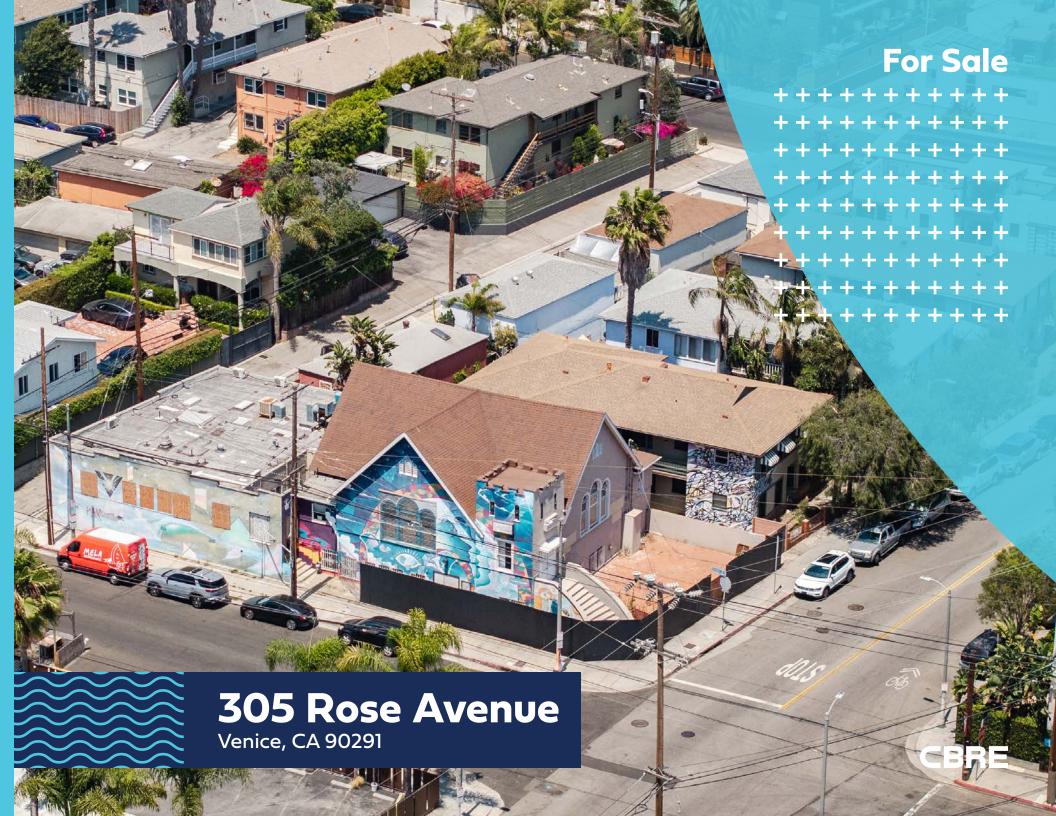

## **Property Overview**

Introducing an exceptional real estate opportunity at the visible corner of Rose Ave/Hampton Dr, just steps from the beach and Abbot Kinney. This remarkable property, boasting unique architecture and stained glass windows, is surrounded by walkable amenities with a 95/100 Walkscore. With its extra high ceilings featuring exposed wood beams, a fully equipped kitchen, and a variety of adaptive uses possible, this property also enjoys alley access. Don't miss your chance to own a piece of prime real estate in a vibrant neighborhood.

### Property Highlights

±6,465

**Building RSF** 

**RD 1.5** 

Zoning

6,534

**Land SF** 

\$4,595,000

**Asking Price** 

4286-002-010

APN