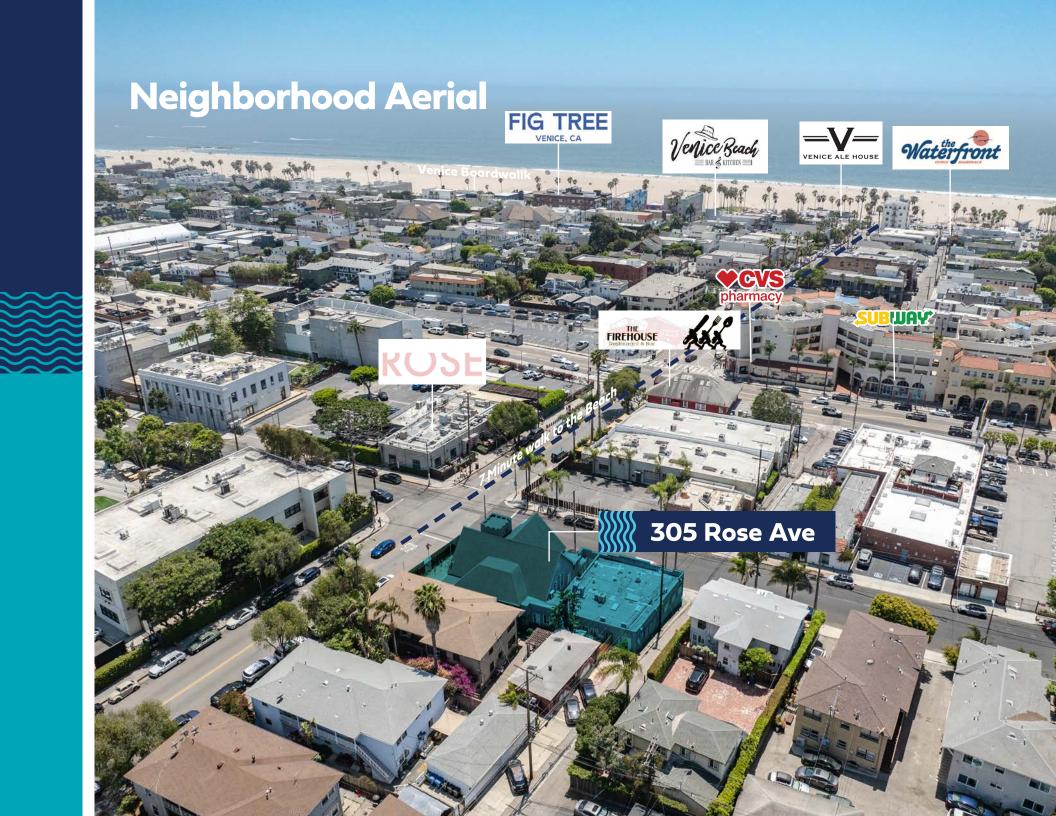

## **Property Overview**

Introducing an exceptional real estate opportunity at the visible corner of Rose Ave/Hampton Dr, just steps from the beach and Abbot Kinney. This remarkable property, boasting unique architecture and stained glass windows, is surrounded by walkable amenities with a 95/100 Walkscore. With its extra high ceilings featuring exposed wood beams, a fully equipped kitchen, and a variety of adaptive uses possible, this property also enjoys alley access. Don't miss your chance to own a piece of prime real estate in a vibrant neighborhood.