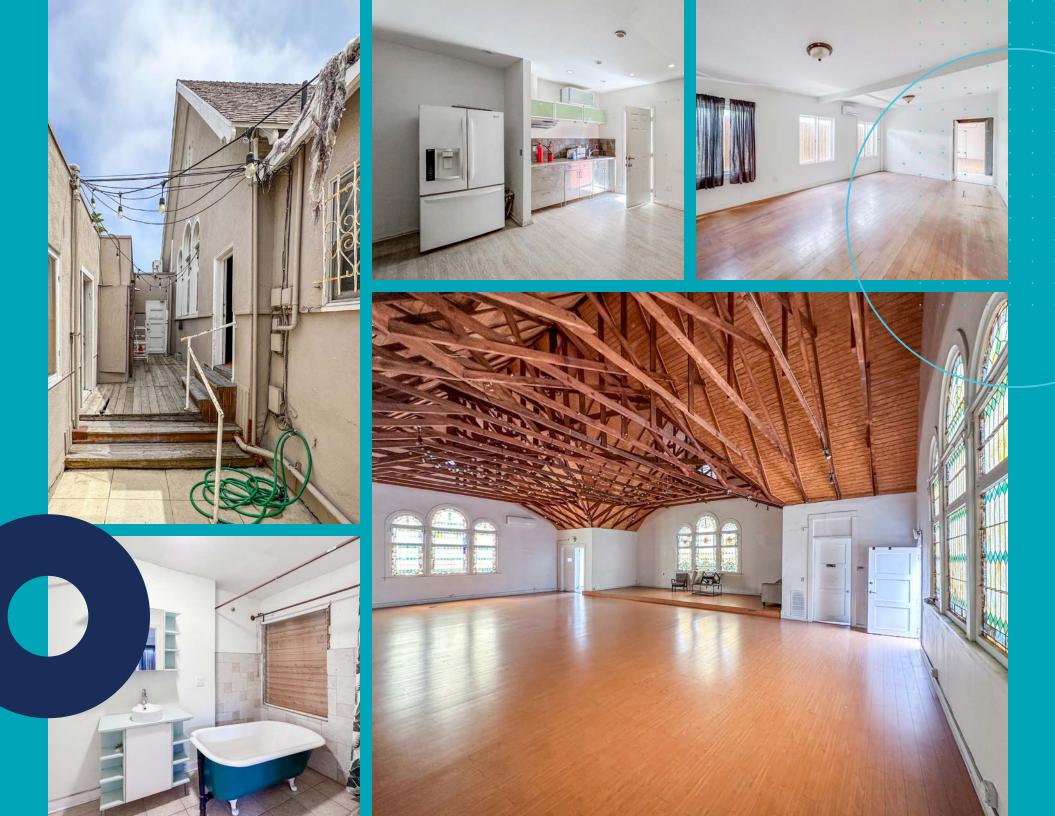

## **Property Overview**

Introducing an exceptional real estate opportunity at the visible corner of Rose Ave/Hampton Dr, just steps from the beach and Abbot Kinney. This remarkable property, boasting unique architecture and stained glass windows, is surrounded by walkable amenities with a 95/100 Walkscore. With its extra high ceilings featuring exposed wood beams, a fully equipped kitchen, and a variety of adaptive uses possible, this property also enjoys alley access. Don't miss your chance to own a piece of prime real estate in a vibrant neighborhood.