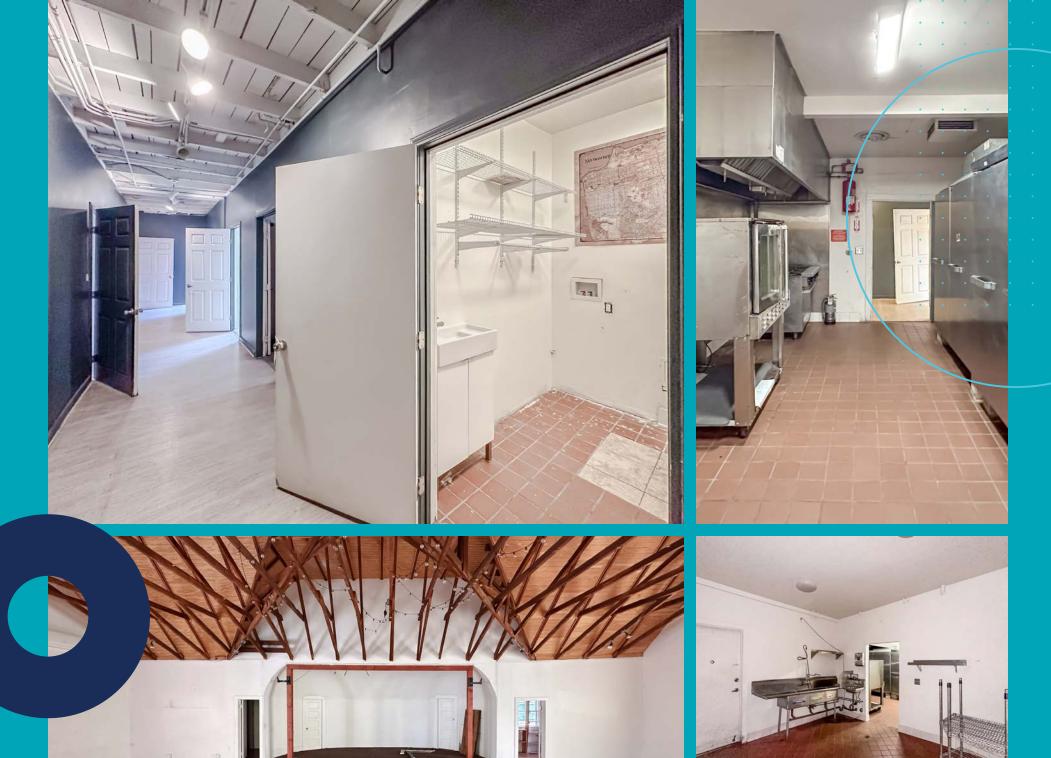

## **Property Overview**

Introducing an exceptional real estate opportunity at the visible corner of Rose Ave/Hampton Dr, just steps from the beach and Abbot Kinney. This remarkable property, boasting unique architecture and stained glass windows, is surrounded by walkable amenities with a 95/100 Walkscore. With its extra high ceilings featuring exposed wood beams, a fully equipped kitchen, and a variety of adaptive uses possible, this property also enjoys alley access. Don't miss your chance to own a piece of prime real estate in a vibrant neighborhood.