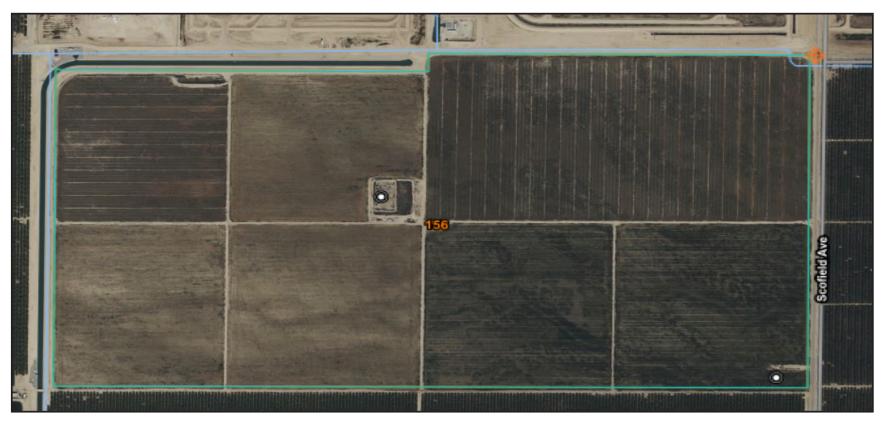

ailable) and ET charge based on usage. In 2022/23, on behalf of the STWSD the Kern County Tax Collector collected a charge of \$139.40±/acre with the 2022/23 property taxes for all parcels

**Irrigation:** 

The property is flood irrigated.

Groundwater Disclosure: Sustainable Groundwater Management Act (SGMA) requires groundwater basins to be sustainable by 2040. SGMA requires a Groundwater Sustainability Plan (GSP) by 2020. Said plans may limit ground water pumping.

For more information please visit the SGMA website at www.sgma.water.ca.gov/portal/

For additional information on Semitropic Water Storage District, please visit: www.semitropic.com



to learn more, visit: www.mdgre.com

1005 N Demaree St Visalia, California 93291 O | 559.754.3020

#### **RANCH MAP**



#### **SOIL MAP**



Map Unit Symbol 156: Garces Silt Loam

## **LOCATION MAP**



## **PROPERTY PHOTOS**





## **PROPERTY PHOTOS**





# GRAHAM & ASSOCIATES

# **PROPERTY PHOTOS**