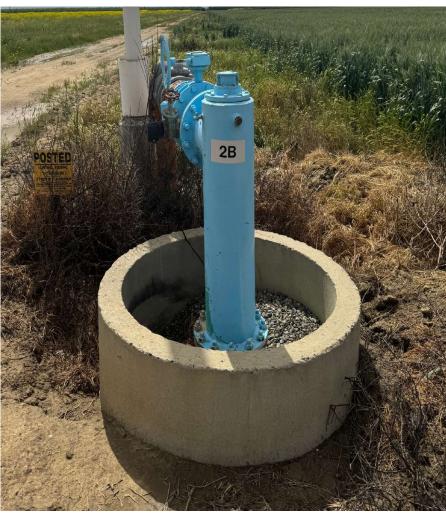

#### PROPERTY DETAILS

Water:

Property is located within and receives surface water from Semitropic Water Storage District. 219.55 acres have +/- 783.16 acre-feet of contract water entitlement that is delivered via two (2) turnouts (Turnout 2B & 4B). The remaining 79.09-acre parcel does not have access to contract water but is designated Noncontract Temporary and can receive noncontract surface water when available (Turnout 5BT).

## **PROPERTY PHOTOS**

# **PROPERTY PHOTOS**