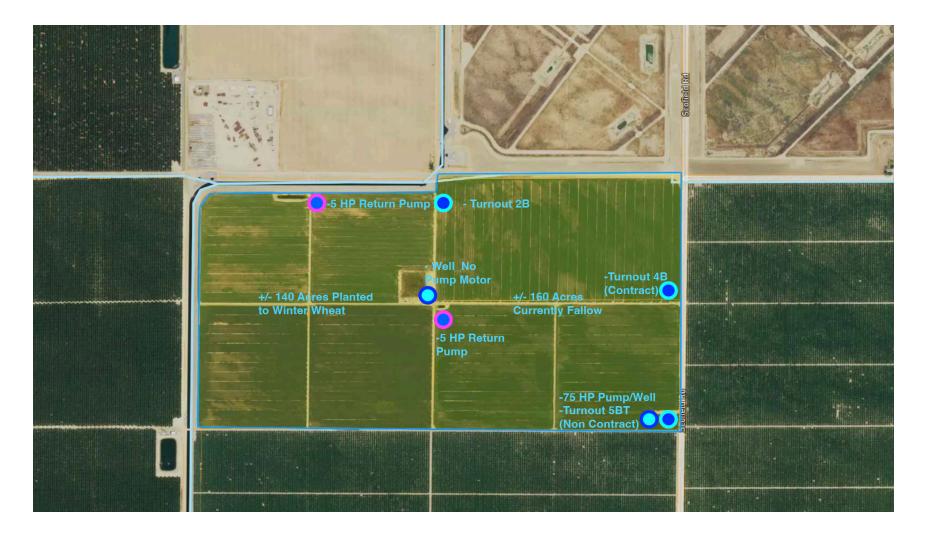

#### PROPERTY DETAILS

Water:

Property is located within and receives surface water from Semitropic Water Storage District. 219.55 acres have +/- 783.16 acre-feet of contract water entitlement that is delivered via two (2) turnouts (Turnout 2B & 4B). The remaining 79.09-acre parcel does not have access to contract water but is designated Noncontract Temporary and can receive noncontract surface water when available (Turnout 5BT).

The property also has two wells with one (1) well with no motor currently installed and one (1) pump/well powered by a 75hp electric turbine motor. The condition/operational status of the wells is unknown.

#### **RANCH MAP**