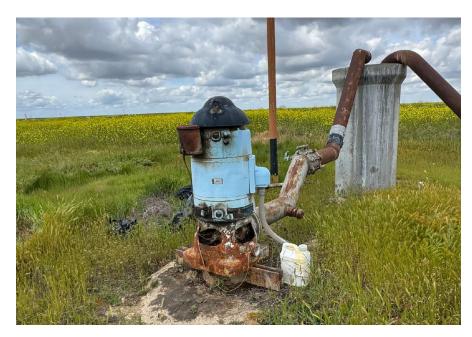

The property also has two wells with one (1) well with no motor currently installed and one (1) pump/well powered by a 75hp electric turbine motor. The condition/operational status of the wells is unknown.

## **PROPERTY PHOTOS**

# **PROPERTY PHOTOS**