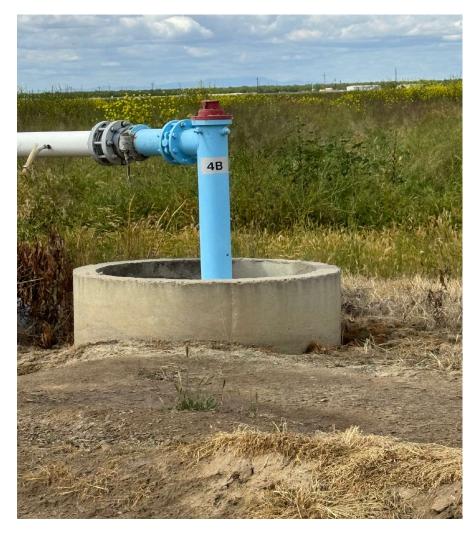

#### PROPERTY DETAILS

Water:

Property is located within and receives surface water from Semitropic Water Storage District. 219.55 acres have +/- 783.16 acre-feet of contract water entitlement that is delivered via two (2) turnouts (Turnout 2B & 4B). The remaining 79.09-acre parcel does not have access to contract water but is designated Noncontract Temporary and can receive noncontract surface water when available (Turnout 5BT).

## **PROPERTY PHOTOS**

# **PROPERTY PHOTOS**