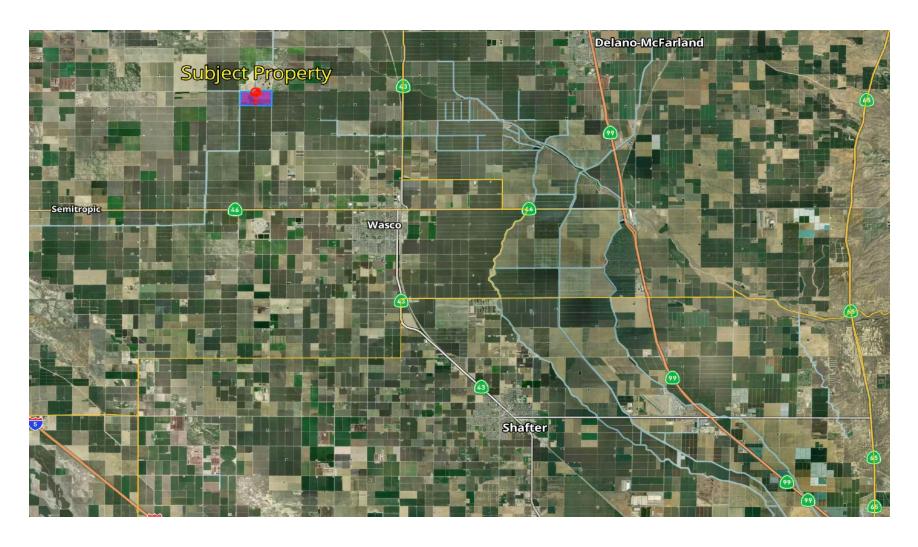

f the STWSD the Kern County Tax Collector collected a charge of \$139.40±/acre with the 2022/23 property taxes for all parcels

**Irrigation:** 

The property is flood irrigated.

Groundwater Disclosure: Sustainable Groundwater Management Act (SGMA) requires groundwater basins to be sustainable by 2040. SGMA requires a Groundwater Sustainability Plan (GSP) by 2020. Said plans may limit ground water pumping.

For more information please visit the SGMA website at www.sgma.water.ca.gov/portal/

For additional information on Semitropic Water Storage District, please visit: www.semitropic.com



to learn more, visit: www.mdgre.com

1005 N Demaree St Visalia, California 93291 O | 559.754.3020

#### **RANCH MAP**



#### **SOIL MAP**



Map Unit Symbol 156: Garces Silt Loam

## **LOCATION MAP**



## **PROPERTY PHOTOS**





## **PROPERTY PHOTOS**





# GRAHAM & ASSOCIATES

# **PROPERTY PHOTOS**