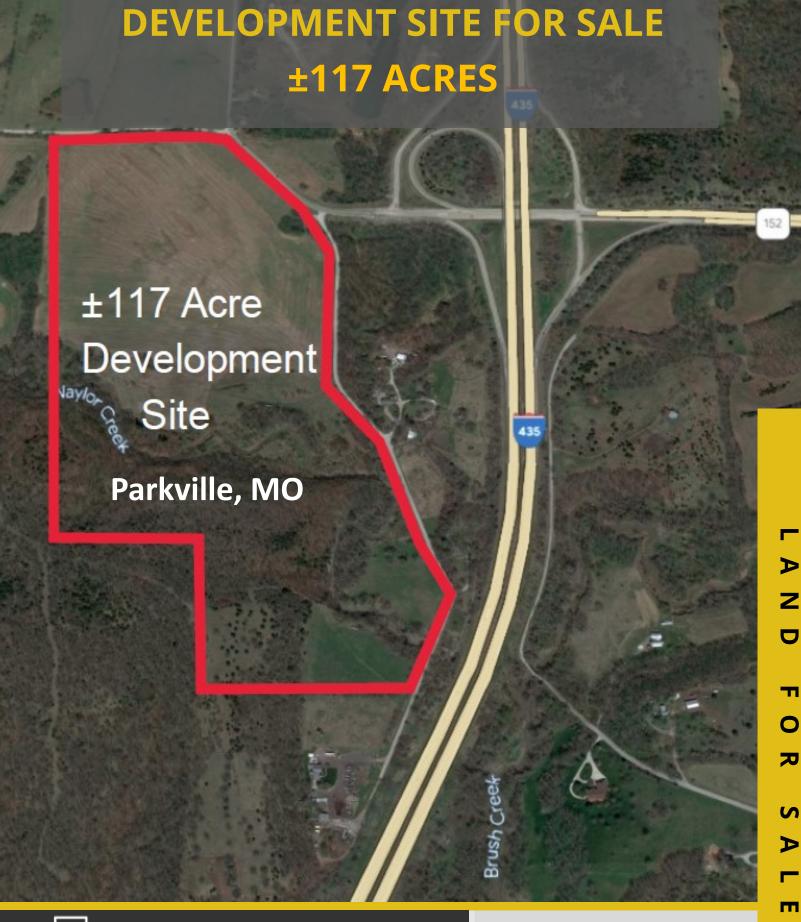

### **FOR SALE**

**AVAILABLE:** 

±117 Acres—Parkville, Missouri

#### LOCATION:

Prime ±117 acre development tract in Parkville, Missouri, perfectly positioned for maximum visibility and accessibility. Located just minutes away from the new 1 million square foot, 39 gate, Kansas City International Airport. Immediate access to I-435 and Hwy 152. Utilities available near site.