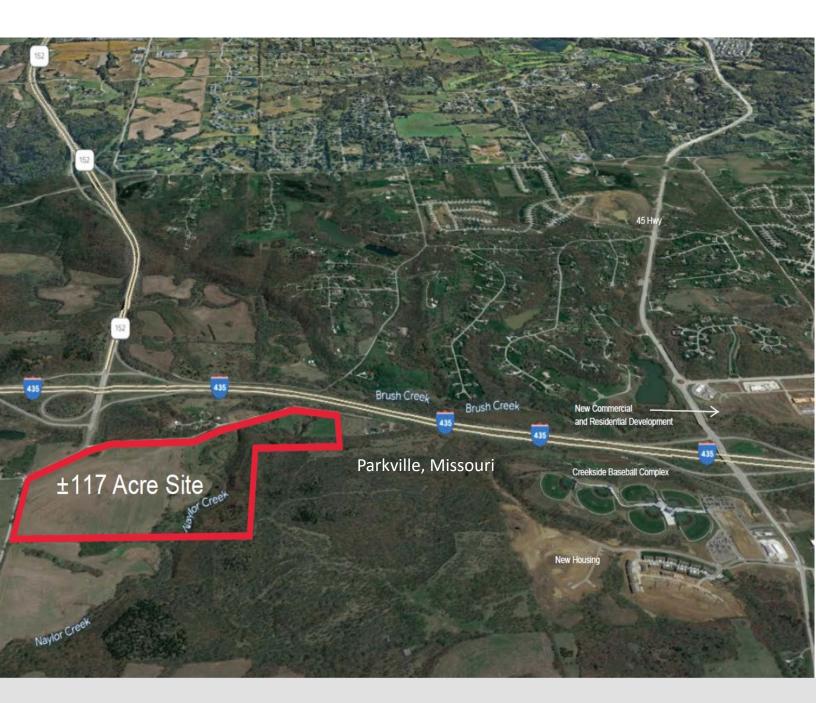

## ±117 Acre Prime Development Tract

# **AERIAL MAP - Parkville, MO**

Information furnished regarding property is from sources deemed reliable but no warranty or representation is made as to the accuracy thereof and same is submitted subject to errors, omissions, prior sale or lease or withdrawal without notice.