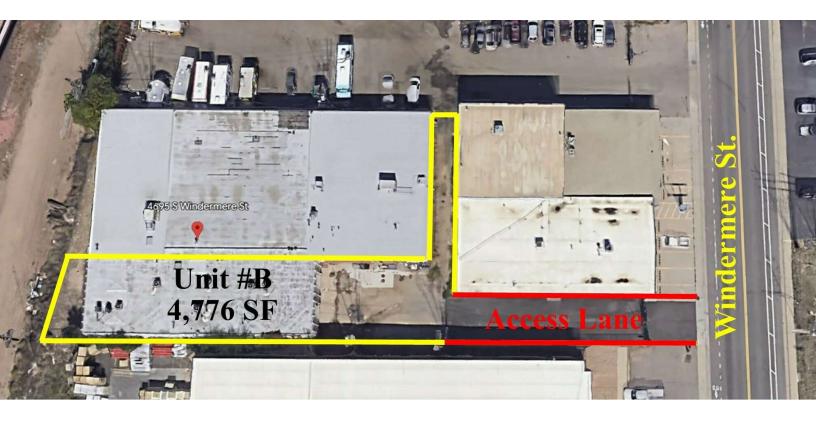

#### **OFFERING SUMMARY**

| Available SF:      | 4,776 SF                     |
|--------------------|------------------------------|
| Lease Rate:        | \$6,200.00 per month<br>(MG) |
| Lot Size:          | 9,776 SF                     |
| Building Size:     | 4,776 SF                     |
| Grade Level Doors: | 3                            |
| Ceiling Height:    | 13'-14'                      |
| Year Built:        | 1965                         |
| Zoning:            | I-1                          |

#### **PROPERTY HIGHLIGHTS**

| • Three drive in doors (two 12'x12' and one 10'x12')              |  |
|-------------------------------------------------------------------|--|
| • 13' clear warehouse area with modern LED lights throughout      |  |
| Approx. 5,000 SF of fenced yard/parking area                      |  |
| Heavy 3 Phase power, 650 Amps (to be verified by an electrician)  |  |
| Lease rate reduced to just \$6,200/mth plus utilities             |  |
| *Potential air conditioning throughout                            |  |
| Located just Northeast of S. Santa Fe Drive and W. Belleview Ave. |  |
| • Two existing ADA restrooms, minimal office is negotiable.       |  |
| Exhaust fan system with carbon monoxide detectors.                |  |
|                                                                   |  |
|                                                                   |  |