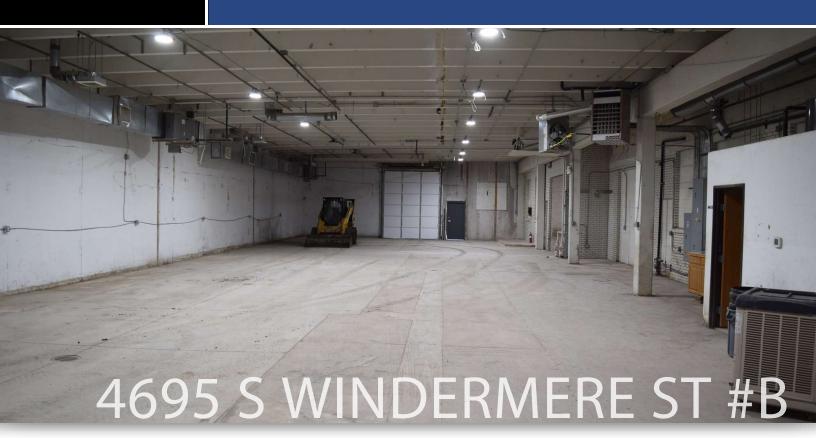

### FOR LEASE

4,776 SF Warehouse With Heavy Power And Small Yard Area

#### **OFFERING SUMMARY**

| Available SF:      | 4,776 SF                     |
|--------------------|------------------------------|
| Lease Rate:        | \$6,200.00 per month<br>(MG) |
| Lot Size:          | 9,776 SF                     |
| Building Size:     | 4,776 SF                     |
| Grade Level Doors: | 3                            |
| Ceiling Height:    | 13'-14'                      |
| Year Built:        | 1965                         |
| Zoning:            | I-1                          |

#### **PROPERTY HIGHLIGHTS**

| • Three drive in doors (two 12'x12' and one 10'x12')              |  |
|-------------------------------------------------------------------|--|
| • 13' clear warehouse area with modern LED lights throughout      |  |
| Approx. 5,000 SF of fenced yard/parking area                      |  |
| Heavy 3 Phase power, 650 Amps (to be verified by an electrician)  |  |
| Lease rate reduced to just \$6,200/mth plus utilities             |  |
| *Potential air conditioning throughout                            |  |
| Located just Northeast of S. Santa Fe Drive and W. Belleview Ave. |  |
| • Two existing ADA restrooms, minimal office is negotiable.       |  |
| Exhaust fan system with carbon monoxide detectors.                |  |
|                                                                   |  |
|                                                                   |  |