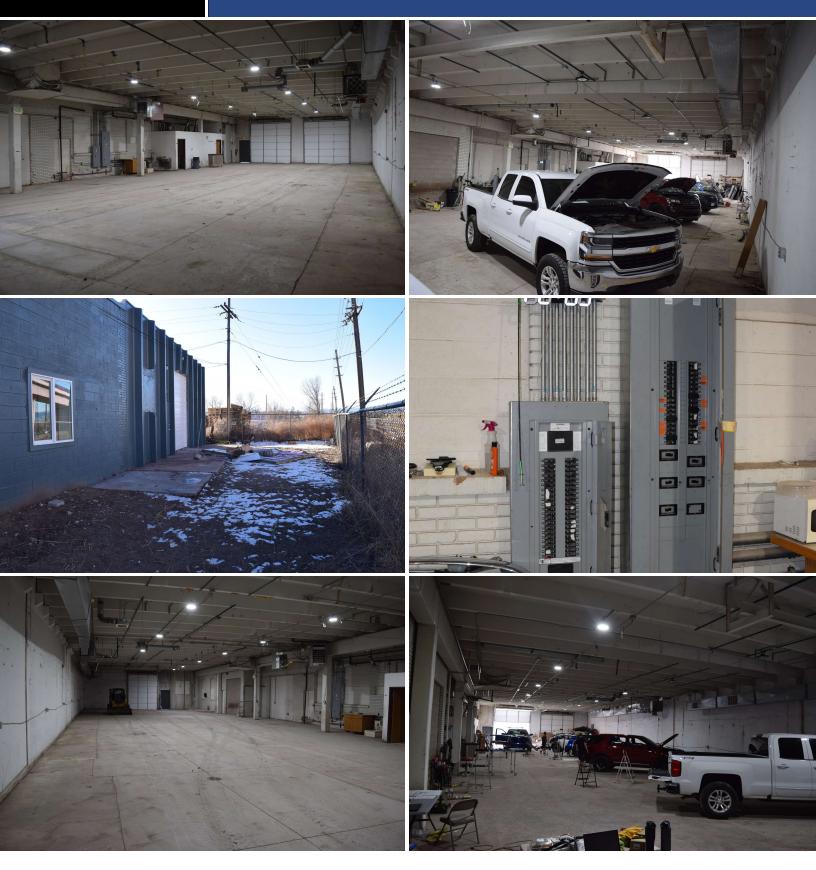

#### **OFFERING SUMMARY**

| Available SF:      | 4,776 SF                     |
|--------------------|------------------------------|
| Lease Rate:        | \$6,200.00 per month<br>(MG) |
| Lot Size:          | 9,776 SF                     |
| Building Size:     | 4,776 SF                     |
| Grade Level Doors: | 3                            |
| Ceiling Height:    | 13'-14'                      |
| Year Built:        | 1965                         |
| Zoning:            | I-1                          |

#### **PROPERTY HIGHLIGHTS**

| • Three drive in doors (two 12'x12' and one 10'x12')              |  |
|-------------------------------------------------------------------|--|
| • 13' clear warehouse area with modern LED lights throughout      |  |
| Approx. 5,000 SF of fenced yard/parking area                      |  |
| Heavy 3 Phase power, 650 Amps (to be verified by an electrician)  |  |
| Lease rate reduced to just \$6,200/mth plus utilities             |  |
| *Potential air conditioning throughout                            |  |
| Located just Northeast of S. Santa Fe Drive and W. Belleview Ave. |  |
| • Two existing ADA restrooms, minimal office is negotiable.       |  |
| Exhaust fan system with carbon monoxide detectors.                |  |
|                                                                   |  |
|                                                                   |  |