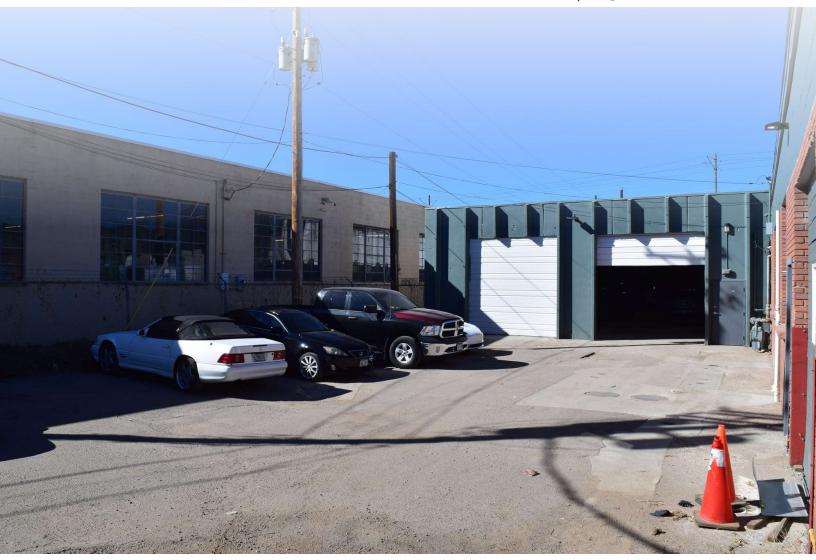

### FOR LEASE

4,776 SF Warehouse With Heavy Power And Small Yard Area

### 4695 S Windermere St Unit #B| Englewood, CO 80110

#### **PROPERTY HIGHLIGHTS**

| • Three drive in doors (two 12'x12' and one 10'x12')              |  |
|-------------------------------------------------------------------|--|
| • 13' clear warehouse area with modern LED lights throughout      |  |
| Approx. 5,000 SF of fenced yard/parking area                      |  |
| Heavy 3 Phase power, 650 Amps (to be verified by an electrician)  |  |
| Lease rate reduced to just \$6,200/mth plus utilities             |  |
| *Potential air conditioning throughout                            |  |
| Located just Northeast of S. Santa Fe Drive and W. Belleview Ave. |  |
| • Two existing ADA restrooms, minimal office is negotiable.       |  |
| Exhaust fan system with carbon monoxide detectors.                |  |
|                                                                   |  |
|                                                                   |  |