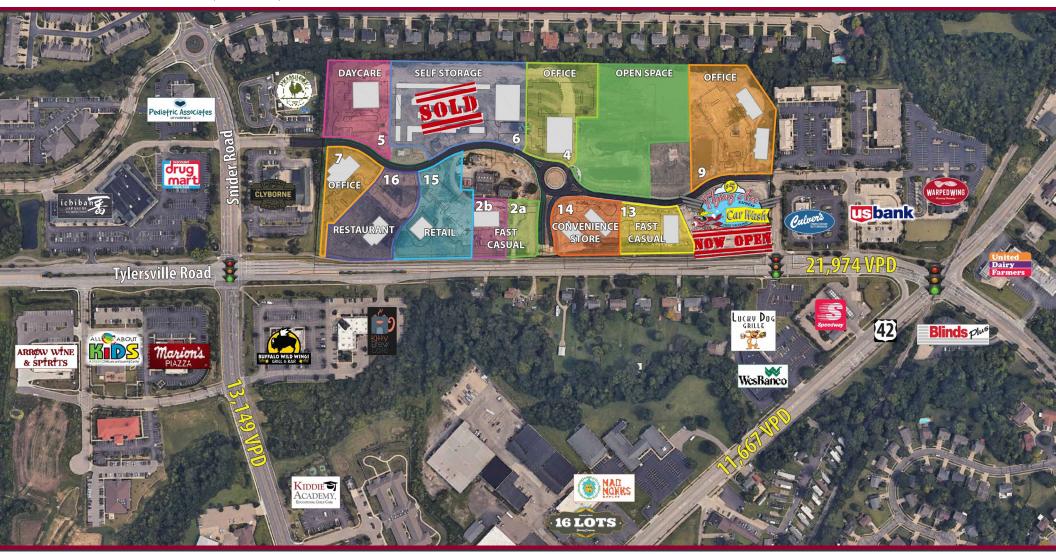

## MIXED USE DEVELOPMENT

## **TOWER PARK**

710 TYLERSVILLE ROAD, MASON, OHIO 45040

TC Bartoszek tc@lee-associates.com D 513.588.1840

Chris Nachtrab cnachtrab@lee-associates.com 513.588.1841

Molly Hoffman mhoffman@lee-associates.com D 513.588.1843

## **TOWER PARK**

| PARCEL | USE                   | ACREAGE  | PRICE       | PARCEL | USE                 | ACREAGE  | PRICE       |
|--------|-----------------------|----------|-------------|--------|---------------------|----------|-------------|
| 1      | Flying Ace Car Wash   | 1.8 +/-  | SOLD        | 16     | Sit Down Restaurant | 1.75 +/- | \$1,200,000 |
| 13     | Fast Casual           | 1.1 +/-  | \$1,200,000 | 7      | Office              | 1.25 +/- | \$850,000   |
| 14     | Gas/Convenience Store | 1.3 +/-  | \$1,300,000 | 5      | Daycare             | 2.0 +/-  | \$950,000   |
| 2a     | Fast Casual           | 0.80 +/- | \$750,000   | 6      | Self Storage        | 4.1 +/-  | SOLD        |
| 2b     | Fast Casual           | 0.80 +/- | \$650,000   | 4      | Office Building     | 2.2 +/-  | \$850,000   |
| 15     | Retail Strip          | 1.7 +/-  | \$1,200,000 | 9      | Office Building     | 3.0 +/-  | \$850,000   |