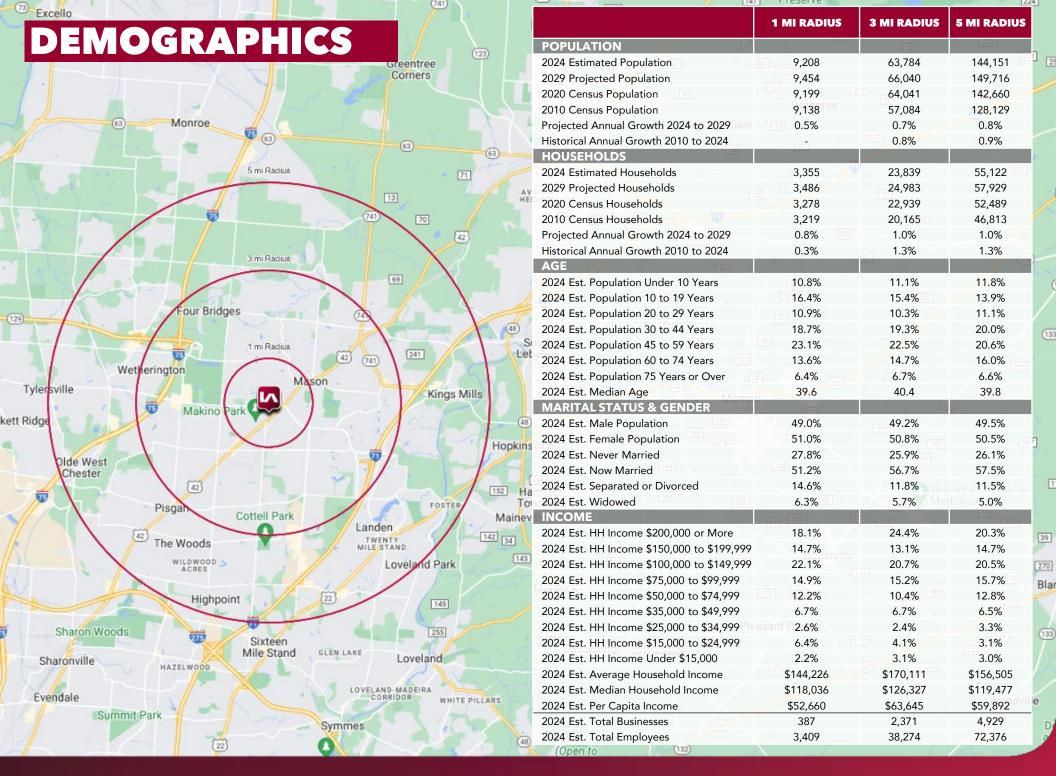

--------|
| 1      | Flying Ace Car Wash   | 1.8 +/-  | SOLD        | 16     | Sit Down Restaurant | 1.75 +/- | \$1,200,000 |
| 13     | Fast Casual           | 1.1 +/-  | \$1,200,000 | 7      | Office              | 1.25 +/- | \$850,000   |
| 14     | Gas/Convenience Store | 1.3 +/-  | \$1,300,000 | 5      | Daycare             | 2.0 +/-  | \$950,000   |
| 2a     | Fast Casual           | 0.80 +/- | \$750,000   | 6      | Self Storage        | 4.1 +/-  | SOLD        |
| 2b     | Fast Casual           | 0.80 +/- | \$650,000   | 4      | Office Building     | 2.2 +/-  | \$850,000   |
| 15     | Retail Strip          | 1.7 +/-  | \$1,200,000 | 9      | Office Building     | 3.0 +/-  | \$850,000   |



10260 Alliance Road, Suite 200 | Cincinnati, OH 45242 | 513.272.6800 | lee-cincinnati.com



lee-cincinnati.com

f ◎ ※ in