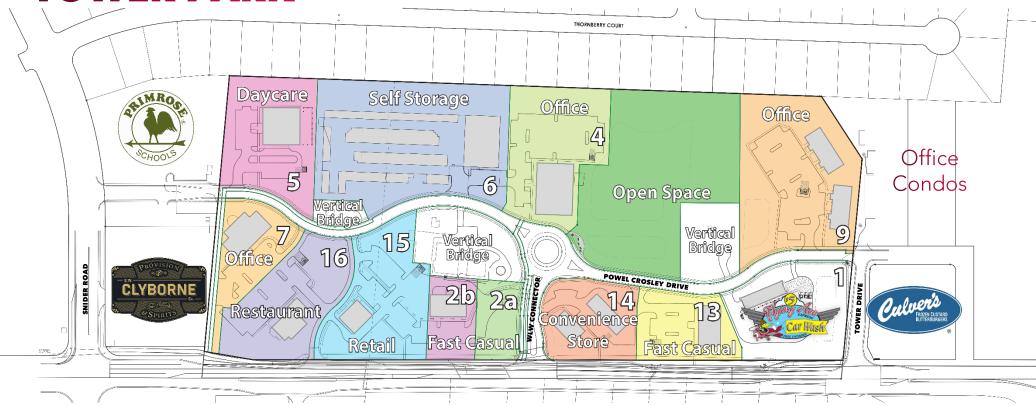

## MIXED USE DEVELOPMENT

## **TOWER PARK**

| PARCEL | USE                   | ACREAGE  | PRICE       | PARCEL | USE                 | ACREAGE  | PRICE       |
|--------|-----------------------|----------|-------------|--------|---------------------|----------|-------------|
| 1      | Flying Ace Car Wash   | 1.8 +/-  | SOLD        | 16     | Sit Down Restaurant | 1.75 +/- | \$1,200,000 |
| 13     | Fast Casual           | 1.1 +/-  | \$1,200,000 | 7      | Office              | 1.25 +/- | \$850,000   |
| 14     | Gas/Convenience Store | 1.3 +/-  | \$1,300,000 | 5      | Daycare             | 2.0 +/-  | \$950,000   |
| 2a     | Fast Casual           | 0.80 +/- | \$750,000   | 6      | Self Storage        | 4.1 +/-  | SOLD        |
| 2b     | Fast Casual           | 0.80 +/- | \$650,000   | 4      | Office Building     | 2.2 +/-  | \$850,000   |
| 15     | Retail Strip          | 1.7 +/-  | \$1,200,000 | 9      | Office Building     | 3.0 +/-  | \$850,000   |