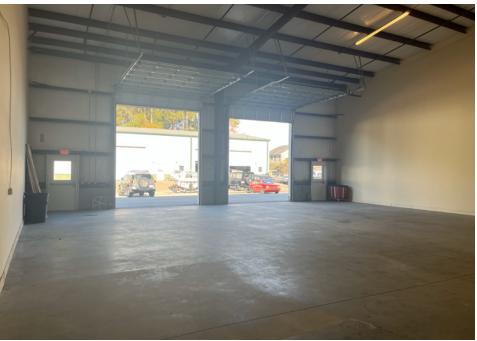

| \$14.50/NNN                                        |
| Property Type      | Flex Space, Mixed Use,<br>Warehouse/Distribution   |
| Building Size      | ±48,000 SF                                         |
| Zoning             | M-1 Light Industrial                               |
| Dimensions         | 3,000SF/50' x 60'                                  |
| Clear Height       | 20' at eaves / 24' at center                       |
| Perimeter          | Fully Fenced                                       |
| Sprinklers         | Wet                                                |
| Availability Dates | 300-C: Available Now                               |
| Features           | Loading Dock                                       |

# Price: \$14.50 psf/nnn

## Suite 300 **C**

# <image>





# Area Map



±2.1 miles to I-26 ±4.1 miles to CHS Airport ±8.7 miles to North Charleston Port ±42 miles to I-95

Markus Kastenholz, CCIM CPA Managing Director +1 843 725 3427 markus.kastenholz@colliers.com Ashley Phosphate Rd

Remington Beatty Brokerage Associate +1 843 720 7510 remington.beatty@colliers.com 4289 Spruill Avenue Suite 200 North Charleston, SC 29405 1 843 723 1202 colliers.com

26

Rivers

Ave



Accelerating success.

Copyright © 2025 Colliers International. Information herein has been obtained from sources deemed reliable, however its accuracy cannot be guaranteed. The user is required to conduct their own due diligence and verification.