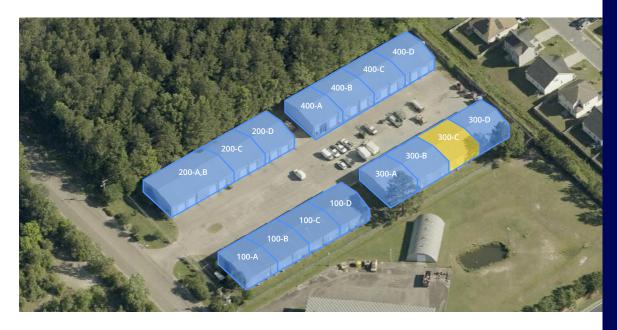

### Site Overview

### Unit Overview

| 100-A   | ±3,000 SF          |
|---------|--------------------|
| 100-B   | ±3,000 SF          |
| 100-C   | ±3,000 SF          |
| 100-D   | ±3,000 SF          |
|         |                    |
| 200-A,B | ±6,000 SF          |
| 200-С   | ±3,000 SF          |
| 200-D   | ±3,000 SF          |
|         |                    |
| 300-A   | ±3,000 SF          |
| 300-В   | ±3,000 SF          |
| 300-C   | ±3,000 SF with A/C |
| 300-D   | ±3,000 SF          |

| 400-A | ±1,500 SF Office<br>±1,500 SF Warehouse |
|-------|-----------------------------------------|
| 400-B | ±3,000 SF                               |
| 400-C | ±3,000 SF                               |
| 400-D | ±3,000 SF                               |

## Suite 300 **C**