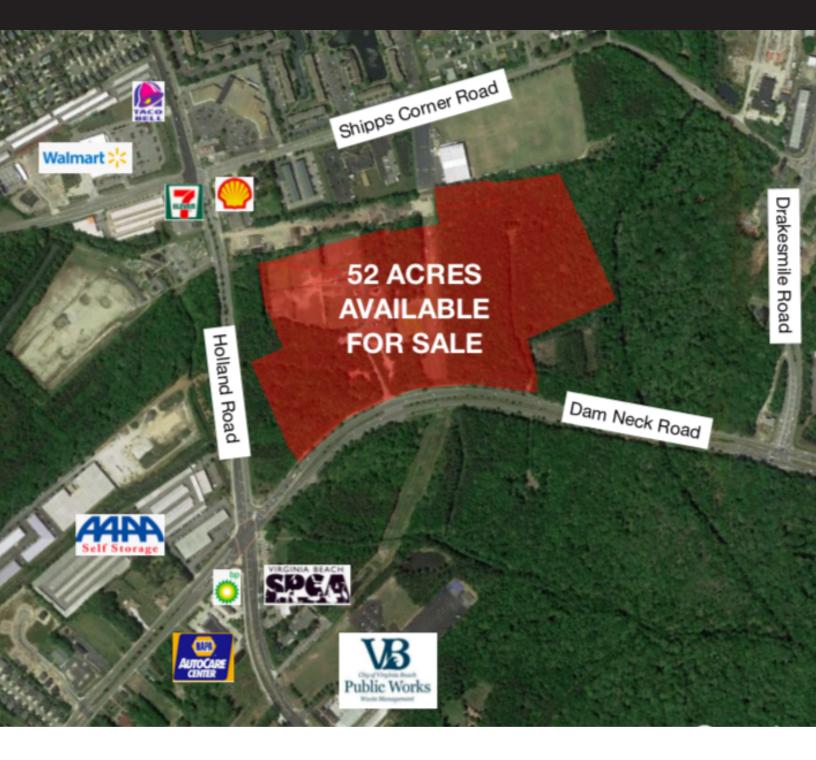

### EXECUTIVE SUMMARY

#### **OFFERING SUMMARY**

| Total Assemblage: | 52.48 Acres          |
|-------------------|----------------------|
| Zoning:           | I-1 & R7.5           |
| Price Per Acre:   | \$80,000.00 per Acre |

#### **PROPERTY HIGHLIGHTS**

- Four separate parcels totaling 52+ acres available for sale near the signalized intersection of Dam Neck Road and Holland Road
- High traffic counts of 42,000 vehicles per day on Dam Neck Rd
- Convenient access to the site from Dam Neck Road with an Easement to Holland Road
- Located in close proximity to Sentara Princess Anne Hospital, VA Beach SPCA, VA Beach Waste Management, and VA Beach District Courts