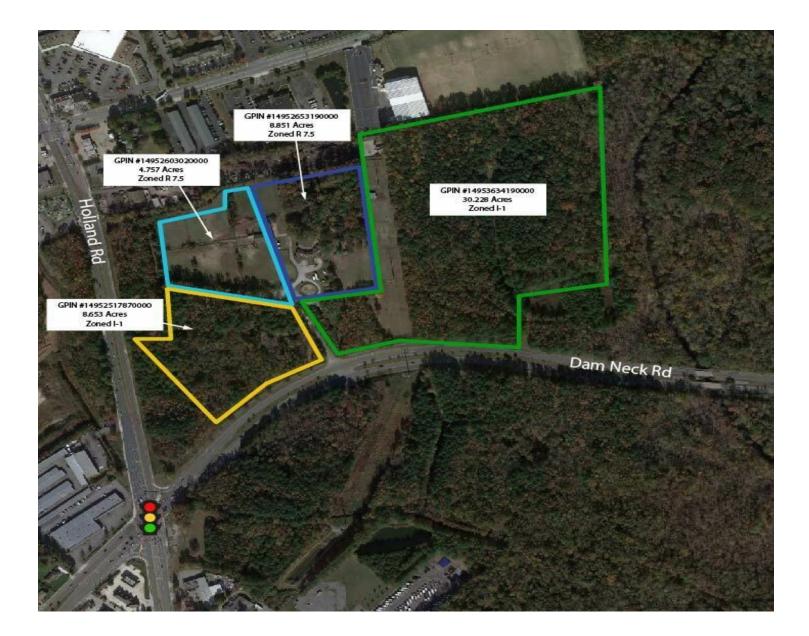

## STARLING FARM ASSEMBLAGE

**1688 WINDY WILLOW COURT, VIRGINIA BEACH, VA 23453** 

PARCEL MAP

Presented By: John Katsias | President 757.490.3585 jk@katsias.com

Brian C. Baker | Commercial Sales & Leasing 757.448.8120 brian@katsias.com

#### **OFFERING SUMMARY**

| Total Assemblage: | 52.48 Acres          |
|-------------------|----------------------|
| Zoning:           | I-1 & R7.5           |
| Price Per Acre:   | \$80,000.00 per Acre |

#### **PROPERTY HIGHLIGHTS**

- Four separate parcels totaling 52+ acres available for sale near the signalized intersection of Dam Neck Road and Holland Road
- High traffic counts of 42,000 vehicles per day on Dam Neck Rd
- Convenient access to the site from Dam Neck Road with an Easement to Holland Road
- Located in close proximity to Sentara Princess Anne Hospital, VA Beach SPCA, VA Beach Waste Management, and VA Beach District Courts