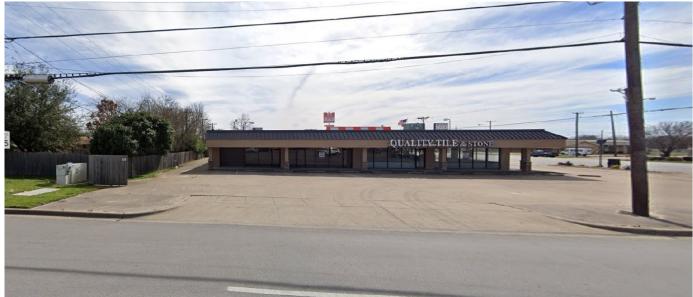

#### **LOCATION**

Southeast corner of Davis Blvd. and Harwood with Suites Harwood, North Richland Hills.

**SPACE** Suite B 1,522 Sq. Ft.

ZONING

C-2 Commercial

CONSTRUCTION DATE 1983

#### COMMENTS

- Open space retail with frontage on Harwood.
- Inline Space.
- Available December 2024