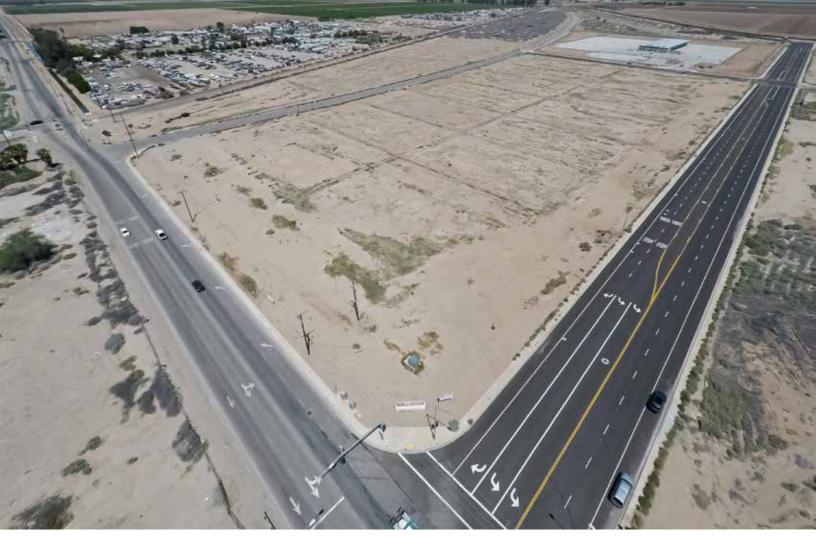

# FOR SALE

# TOWN CENTER BUSINESS PARK • CALEXICO, CA

### Industrial Land ±30.66 Acres 12 Lots from 1.25 to 6.01 Acres