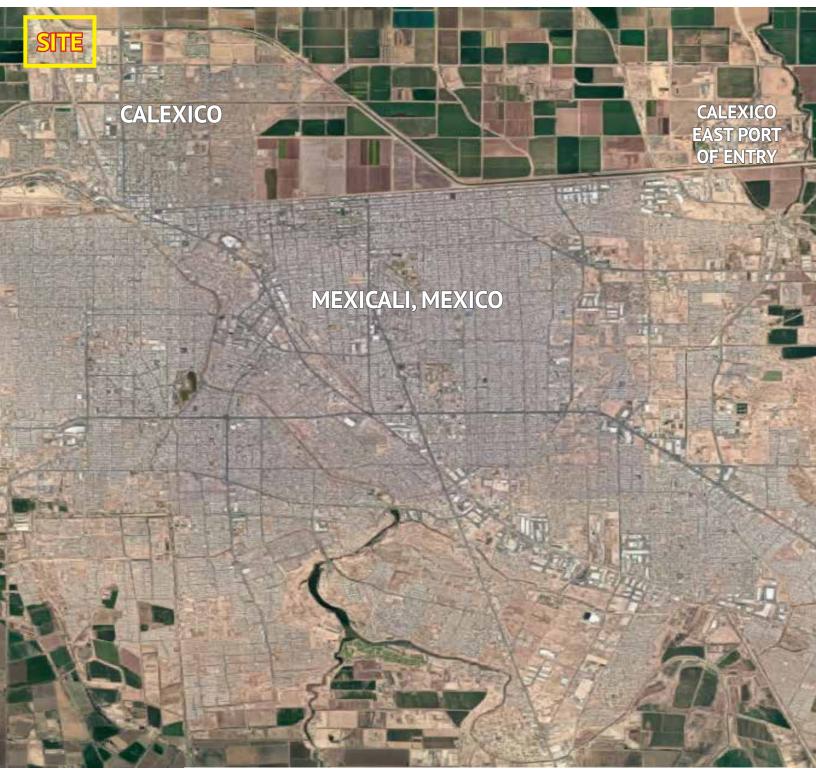

- » Adjacent to Mexicali, with a metropolitan population of 996,826
- Mexicali and its metropolitan area is the second largest populous in Baja California
- » Sale price: starting at \$3.50 per square foot