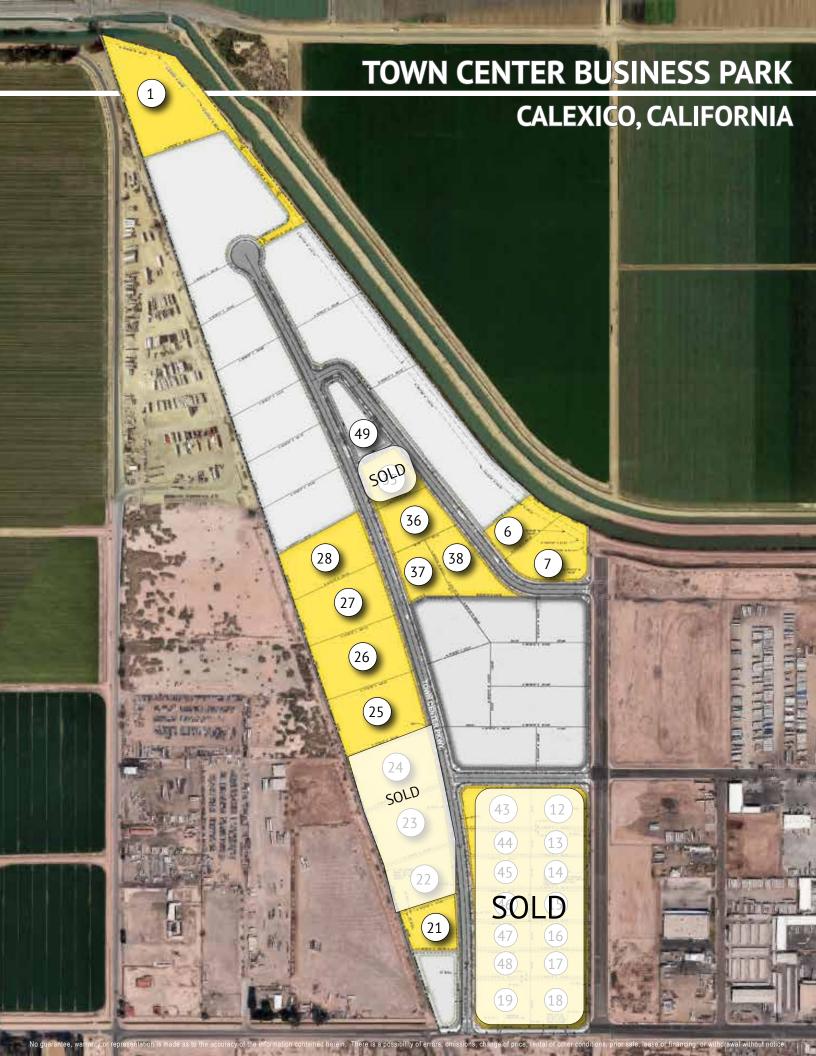

#### TOWN CENTER BUSINESS PARK

#### CALEXICO, CALIFORNIA

| LOT AREAS |         |             |          |
|-----------|---------|-------------|----------|
| LOT #     | ACREAGE | SQUARE FEET | PRICE/SF |
| 1         | 6.01    | 261,795.6   | \$3.50   |
| 6         | 1.50    | 65,363      | \$3.95   |
| 7         | 2.50    | 108,900     | \$3.95   |
| 21        | 1.62    | 70,403      | \$4.50   |
| 25        | 3.36    | 146,377     | \$4.50   |
| 26        | 3.39    | 147,523     | \$4.50   |
| 27        | 3.10    | 135,074     | \$4.50   |
| 28        | 3.00    | 130,703     | \$4.50   |
| 36        | 1.90    | 82,893      | \$3.95   |
| 37        | 1.30    | 56,539      | \$3.95   |
| 38        | 1.25    | 54,378      | \$3.95   |
| 49        | 1.73    | 75,358.8    | n/a      |