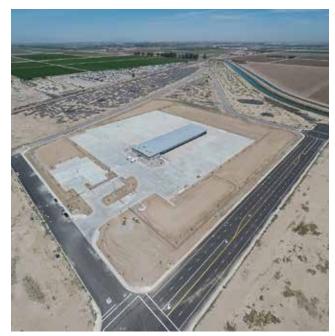

### Industrial Land ±30.66 Acres 12 Lots from 1.25 to 6.01 Acres

## SITE DETAILS

- » Industrial zoning
- » Located close to rail
- » Located in the Cannabis Cultivation
  Zone for Imperial County
- » Located in a Designated Opportunity Zone
- » Located in a Foreign-Trade Zone