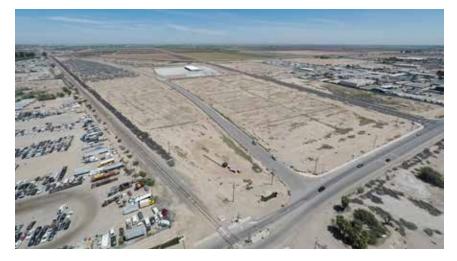

### Industrial Land ±30.66 Acres 12 Lots from 1.25 to 6.01 Acres

## SITE DETAILS

- » Industrial zoning
- » Located close to rail
- » Located in the Cannabis Cultivation
  Zone for Imperial County
- » Located in a Designated Opportunity Zone
- » Located in a Foreign-Trade Zone

- » Adjacent to Mexicali, with a metropolitan population of 996,826
- Mexicali and its metropolitan area is the second largest populous in Baja California
- » Sale price: starting at \$3.50 per square foot