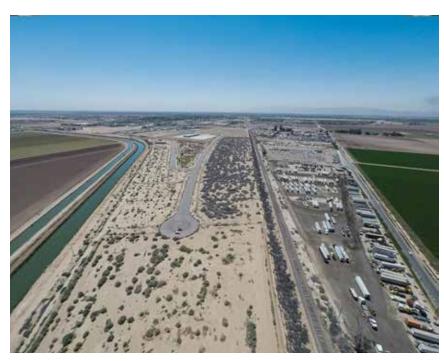

# FOR SALE



# TOWN CENTER BUSINESS PARK • CALEXICO, CA

### Industrial Land ±30.66 Acres 12 Lots from 1.25 to 6.01 Acres



## SITE DETAILS

- » Industrial zoning
- » Located close to rail
- » Located in the Cannabis Cultivation
  Zone for Imperial County
- » Located in a Designated Opportunity Zone
- » Located in a Foreign-Trade Zone

- » Adjacent to Mexicali, with a metropolitan population of 996,826
- Mexicali and its metropolitan area is the second largest populous in Baja California
- » Sale price: starting at \$3.50 per square foot



#### TOWN CENTER BUSINESS PARK



#### CALEXICO, CALIFORNIA

| LOT AREAS |         |             |          |
|-----------|---------|-------------|----------|
| LOT #     | ACREAGE | SQUARE FEET | PRICE/SF |
| 1         | 6.01    | 261,795.6   | \$3.50   |
| 6         | 1.50    | 65,363      | \$3.95   |
| 7         | 2.50    | 108,900     | \$3.95   |
| 21        | 1.62    | 70,403      | \$4.50   |
| 25        | 3.36    | 146,377     | \$4.50   |
| 26        | 3.39    | 147,523     | \$4.50   |
| 27        | 3.10    | 135,074     | \$4.50   |
| 28        | 3.00    | 130,703     | \$4.50   |
| 36        | 1.90    | 82,893      | \$3.95   |
| 37        | 1.30    | 56,539      | \$3.95   |
| 38        | 1.25    | 54,378      | \$3.95   |
| 49        | 1.73    | 75,358.8    | n/a      |









#### **TOWN CENTER BUSINESS