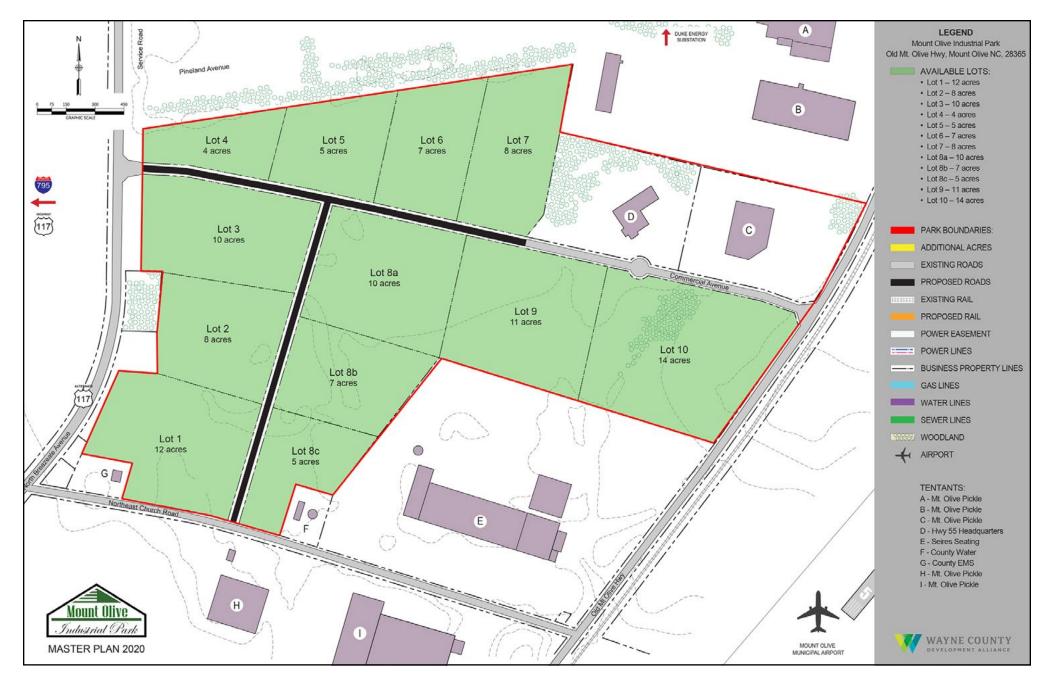

#### **DESCRIPTION:**

This class A certified business park offers 12 available lots ranging from 4 to14 acres. The park is located just off Alt.117 with quick access to Hwy 117, Hwy 55, and future I-795. The park is zoned as industrial I and currently has three tenants. All utilities are in place for the park. Also, CSX Railroad runs adjacent to the park with potential for spur access. As an added feature to the park, the adjacent Mount Olive Municipal Airport provides runway and hangar access.

#### **FEATURES:**

- Type of Location: Industrial Park
- Current Use: Developed/Farm Land
- Bldg Type Allowed: Industrial, Business
- Within Town ETJ: Yes
- Zoning: Industry I
- Flood Zone: No
- Wetland: No
- Soil: To, Ba, Co
- Electrical: 115 kV substation
  and 24 KV / 13.86 KV
- Property Owner: Wayne County
- Fire District: Mount Olive
- Height Restriction: 150 Foot Max
- Property Owner: Wayne County