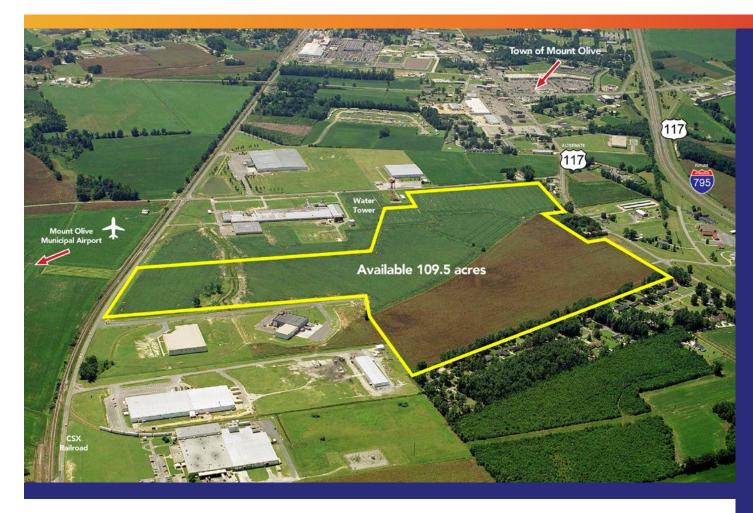

# INDUSTRIAL PARK

Old Mt. Olive Hwy, Mount Olive, NC 28365 ALL LOTS - 109.5 ACRES

Greene, Lenoir, Wayne Counties and the Global TransPark

Mark Pope, Senior Vice President • (252) 559-3907 • mark.pope@ncgtpedr.com

### **MOUNT OLIVE INDUSTRIAL PARK - ALL LOTS - 109.5 ACRES**

Mark Pope, Senior Vice President • (252) 559-3907 • mark.pope@ncgtpedr.com

## **MOUNT OLIVE INDUSTRIAL PARK**

Old Mt. Olive Hwy, Mount Olive, NC 28365 ALL LOTS - 109.5 ACRES

#### **DESCRIPTION:**

This class A certified business park offers 12 available lots ranging from 4 to14 acres. The park is located just off Alt.117 with quick access to Hwy 117, Hwy 55, and future I-795. The park is zoned as industrial I and currently has three tenants. All utilities are in place for the park. Also, CSX Railroad runs adjacent to the park with potential for spur access. As an added feature to the park, the adjacent Mount Olive Municipal Airport provides runway and hangar access.