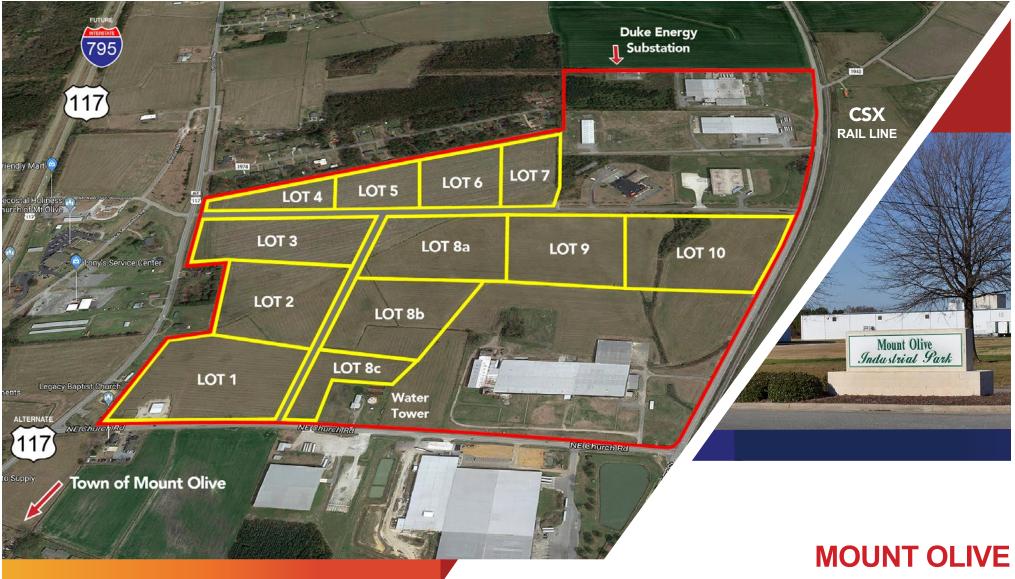

# INDUSTRIAL PARK

Old Mt. Olive Hwy, Mount Olive, NC 28365 ALL LOTS - 109.5 ACRES

Greene, Lenoir, Wayne Counties and the Global TransPark

Mark Pope, Senior Vice President • (252) 559-3907 • mark.pope@ncgtpedr.com

### **MOUNT OLIVE INDUSTRIAL PARK - ALL LOTS - 109.5 ACRES**

Mark Pope, Senior Vice President • (252) 559-3907 • mark.pope@ncgtpedr.com

## **MOUNT OLIVE INDUSTRIAL PARK**

Old Mt. Olive Hwy, Mount Olive, NC 28365 ALL LOTS - 109.5 ACRES

#### **DESCRIPTION:**

This class A certified business park offers 12 available lots ranging from 4 to14 acres. The park is located just off Alt.117 with quick access to Hwy 117, Hwy 55, and future I-795. The park is zoned as industrial I and currently has three tenants. All utilities are in place for the park. Also, CSX Railroad runs adjacent to the park with potential for spur access. As an added feature to the park, the adjacent Mount Olive Municipal Airport provides runway and hangar access.

#### **FEATURES:**

- Type of Location: Industrial Park
- Current Use: Developed/Farm Land
- Bldg Type Allowed: Industrial, Business
- Within Town ETJ: Yes
- Zoning: Industry I
- Flood Zone: No
- Wetland: No
- Soil: To, Ba, Co
- Electrical: 115 kV substation
  and 24 KV / 13.86 KV
- Property Owner: Wayne County
- Fire District: Mount Olive
- Height Restriction: 150 Foot Max
- Property Owner: Wayne County