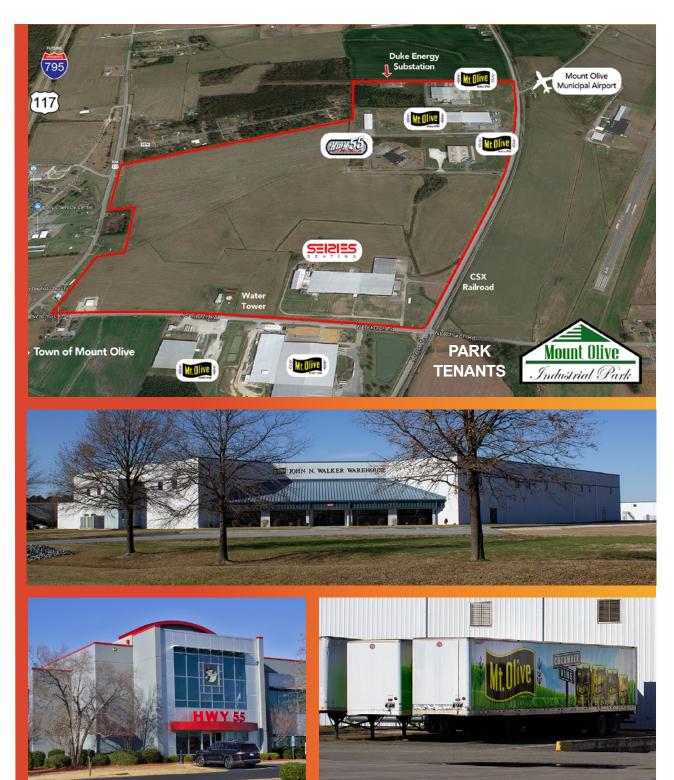

#### **DESCRIPTION:**

This class A certified business park offers 12 available lots ranging from 4 to14 acres. The park is located just off Alt.117 with quick access to Hwy 117, Hwy 55, and future I-795. The park is zoned as industrial I and currently has three tenants. All utilities are in place for the park. Also, CSX Railroad runs adjacent to the park with potential for spur access. As an added feature to the park, the adjacent Mount Olive Municipal Airport provides runway and hangar access.