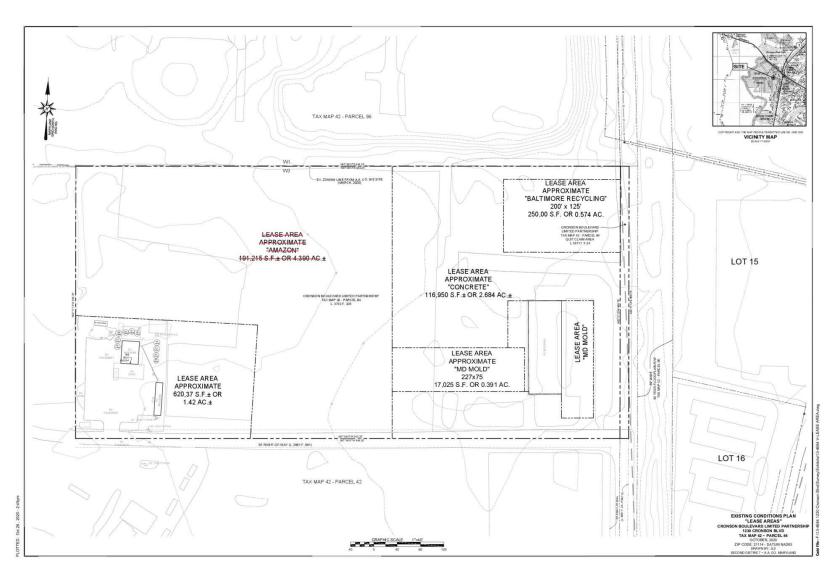

#### **OFFERING SUMMARY**

Available SF: 5.5 to 7(+/-) Acres

Lease Rate: \$2.50 - 3.50 SF/yr (NNN)

Lot Size: 10.38 Acres

Zoning: W-3

### **PROPERTY OVERVIEW**

Land: W-3 Zoned Industrial Land for Lease. W-3 zoning (Heavy Industrial) permits many uses not allowed elsewhere; great access to Baltimore and DC. 5.5 to 7 acres +/- of outside storage available for lease.

#### **PROPERTY HIGHLIGHTS**

- 5.5 to 7 acres +/- of outside storage available
- · Land Also Available for Sale