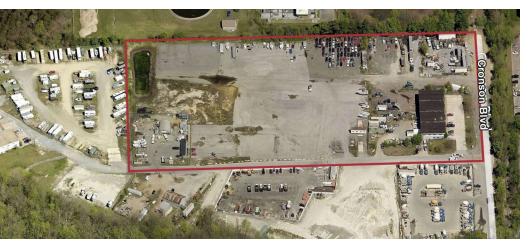

### **PROPERTY OVERVIEW**

Land: W-3 Zoned Industrial Land for Lease. W-3 zoning (Heavy Industrial) permits many uses not allowed elsewhere; great access to Baltimore and DC. 5.5 to 7 acres +/- of outside storage available for lease.

#### **PROPERTY HIGHLIGHTS**

- 5.5 to 7 acres +/- of outside storage available
- · Land Also Available for Sale