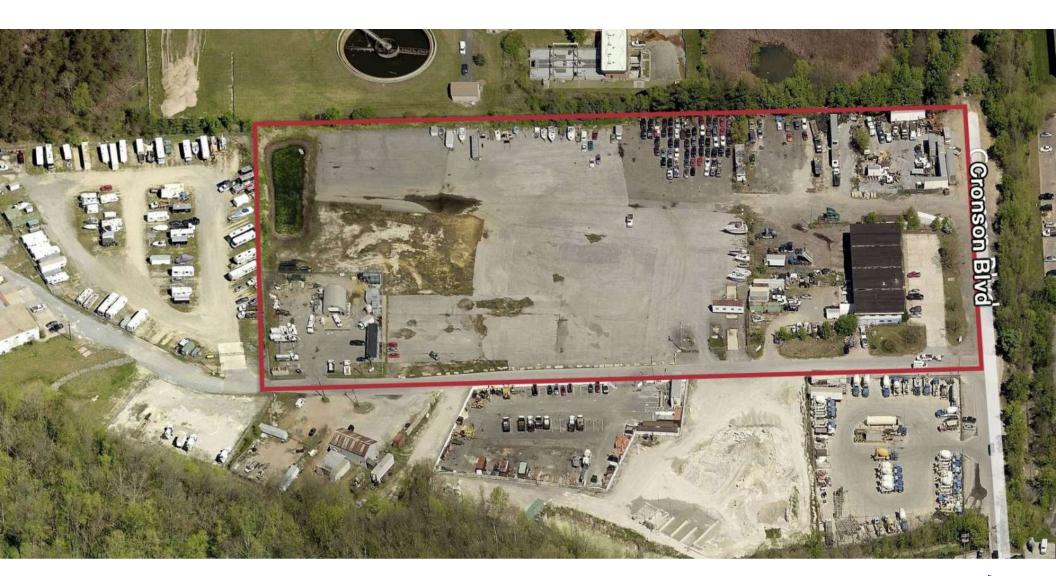

### **PROPERTY OVERVIEW**

Land: W-3 Zoned Industrial Land for Lease. W-3 zoning (Heavy Industrial) permits many uses not allowed elsewhere; great access to Baltimore and DC. 5.5 to 7 acres +/- of outside storage available for lease.

#### **PROPERTY HIGHLIGHTS**

- 5.5 to 7 acres +/- of outside storage available
- · Land Also Available for Sale