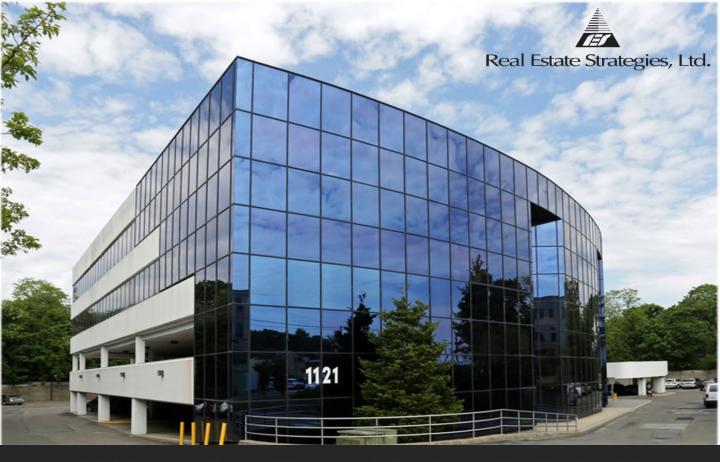

# 1121 WALT WHITMAN ROAD, MELVILLE, NY

## **SPACE FOR LEASE**

3<sup>rd</sup> Floor - 4,400 SF (Avail. 1/1/25)

3<sup>rd</sup> Floor - 3,313 SF (Immediately)

#### **RENTAL RATE**

\$22.50 / SF + \$3.50 / SF Electric

\$22.50 / SF + \$3.50 / SF Electric

### **RENOVATED BUILDING!**







## **COMMENTS**

- Four-story glass atrium lobby
- 4.2:1 parking ratio, including covered parking
- One guarter mile from Northern State Parkway
- One mile from the Long Island Expressway
- All retail, professional and restaurant services in immediate surrounding area

#### Please contact:

Harris Rousso
Executive Managing Director
516-942-8308
hrousso@resltd.com

Nikita (Nik) Pustovoit
Associate Director
516-942-8323
npustovoit@resltd.com

All information furnished regarding either property for sale,