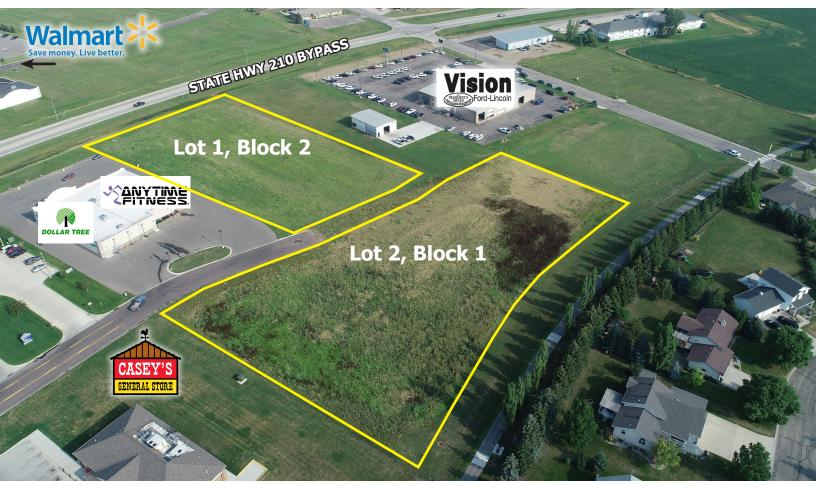

## LAND FOR SALE

Wahpeton, ND 58075 MLS #18-342 & #18-343

**Lot Info:** Lot 1, Block 2

**Parcel #:** 50-2920-15606.020

**Sale Price:** \$632,000

**Lot Size:** 105,330 SF

Acres: 2.41 acres

**Zoning:** B-2 Heavy

**2020 Taxes:** \$961.85

**Specials:** \$631.02

**Lot Info:** Lot 2, Block 1

**Parcel #:** 50-2920-15606.010

**Sale Price:** \$397,000

**Lot Size:** 107,230 SF

Acres: 2.46 acres

**Zoning:** B-2 Heavy