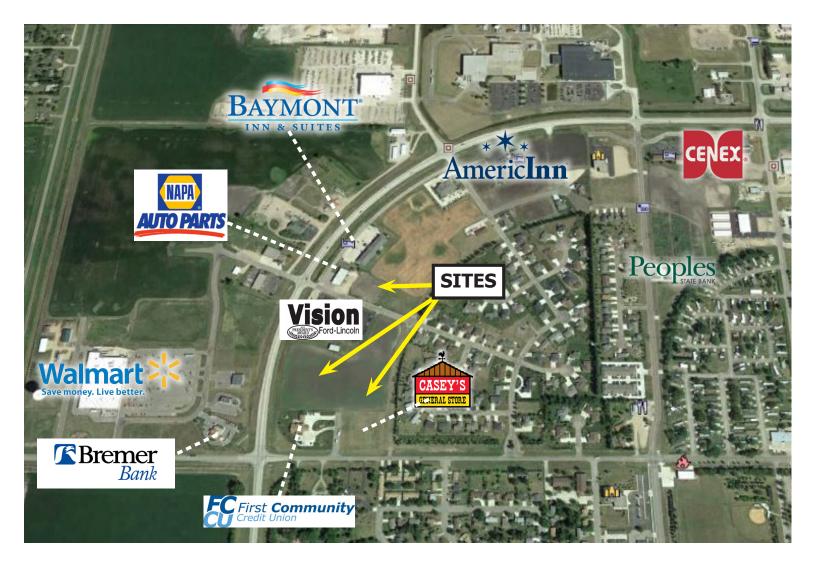

## LAND FOR SALE

Wahpeton, ND 58075 MLS #18-342 & #18-343

**Lot Info:** Lot 1, Block 2

**Parcel #:** 50-2920-15606.020

**Sale Price:** \$632,000

**Lot Size:** 105,330 SF

Acres: 2.41 acres

**Zoning:** B-2 Heavy

**2020 Taxes:** \$961.85

**Specials:** \$631.02

**Lot Info:** Lot 2, Block 1

**Parcel #:** 50-2920-15606.010

**Sale Price:** \$397,000

**Lot Size:** 107,230 SF

Acres: 2.46 acres

**Zoning:** B-2 Heavy