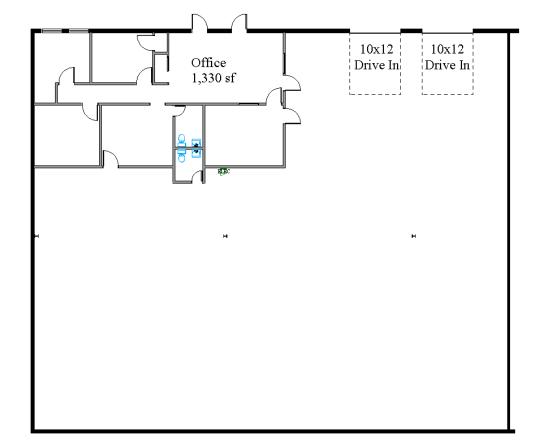

## AVAILABILITY: 6140 W 55th Ave: ......7,540 SF (\$11/sf NNN\*)

\*NNN = \$4.40, AS OF 12/31/23

### **IMPORTANT FEATURES:**

- LOADING: DRIVE-IN (OVERSIZED 12' DOORS)
- CLEAR HEIGHT: 14'
- ELECTRICAL: 3 PHASE
- NEWLY REMODELED OFFICE AREAS
- ATTRACTIVE BRICK FAÇADE
- YARD SPACE AVAILABLE
- UNINCORPORATED JEFFERSON COUNTY