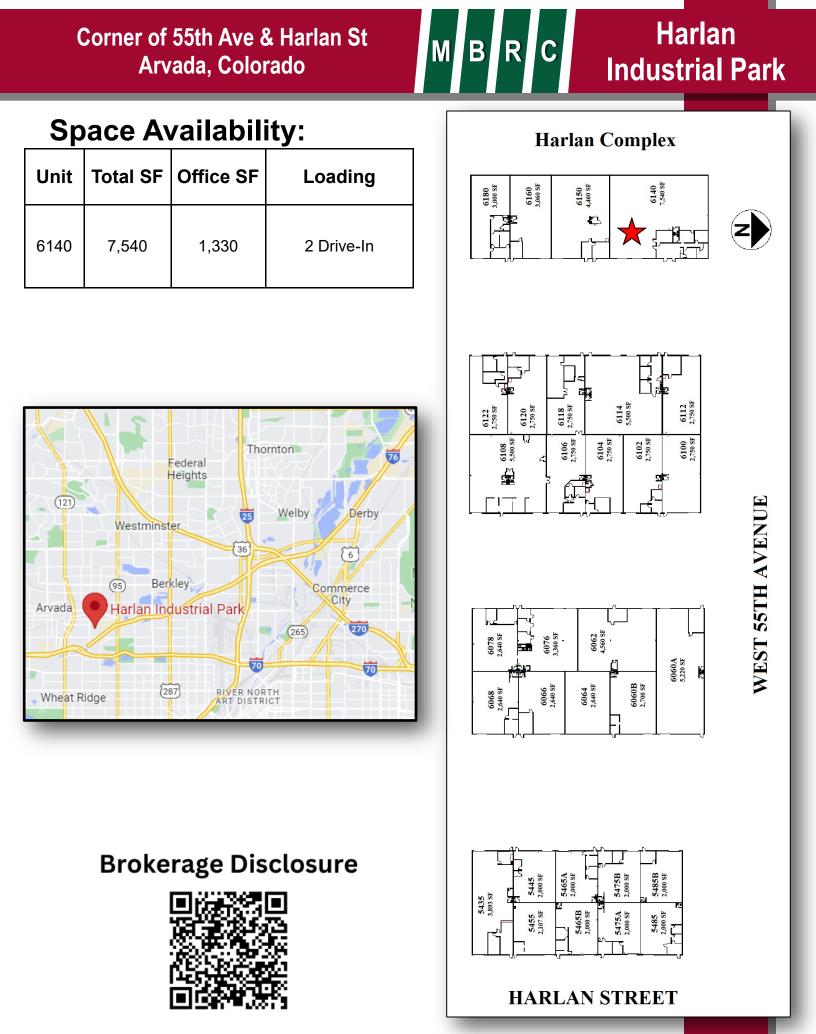

### Corner of 55th Ave & Harlan St Arvada, Colorado

# Harlan Industrial Park

MBRC

## AVAILABILITY: 6140 W 55th Ave: ......7,540 SF (\$11/sf NNN\*)

\*NNN = \$4.40, AS OF 12/31/23