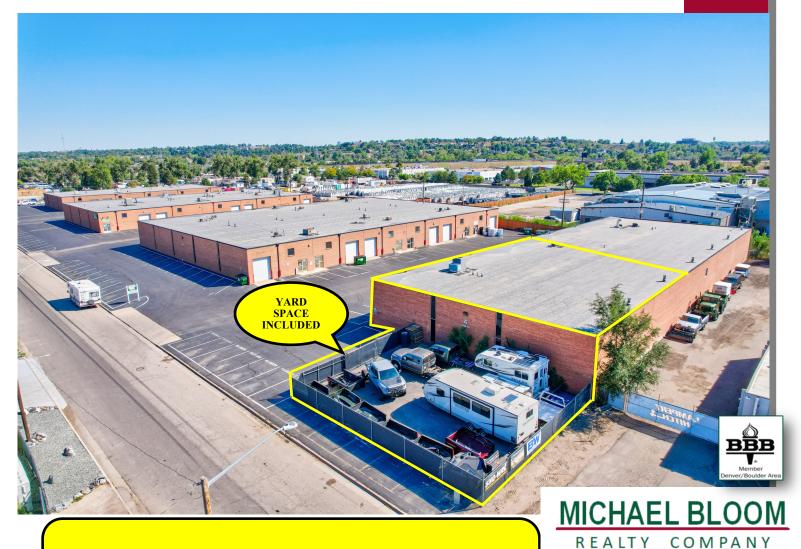

### **IMPORTANT FEATURES:**

- LOADING: DRIVE-IN (OVERSIZED 12' DOORS)
- CLEAR HEIGHT: 14'
- ELECTRICAL: 3 PHASE
- NEWLY REMODELED OFFICE AREAS
- ATTRACTIVE BRICK FAÇADE
- YARD SPACE AVAILABLE
- UNINCORPORATED JEFFERSON COUNTY

#### **PROPERTY DESCRIPTION:**

CONVENIENTLY LOCATED OFF MARSHALL STREET, MINUTES FROM THE HARLAN EXIT (270) ON I-70 OR THE SHERIDAN EXIT (1B) ON I-76. EASY ACCESS FROM WADSWORTH OR SHERIDAN BOULEVARD.

6140 West 55th