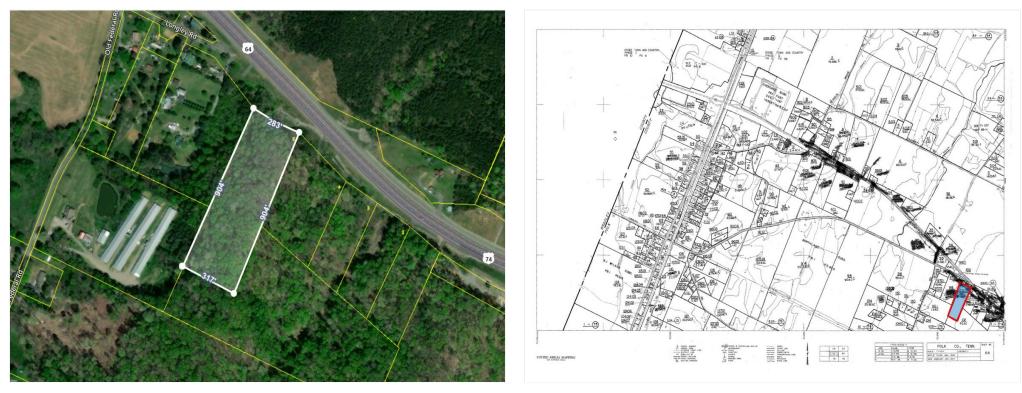

### **Property Photos**

Hwy 64 \_ 6.22 acres - Multi-Use

Hwy 64 \_ 6.22 acres \_ Parcel dims\_ Close Up

1000 Block Of US-Hwy 64, Ocoee, TN 37361

### **Property Photos**

Hwy 64 \_ 6.22 acres \_ Parcel dims

1000 Block Of US-Hwy 64, Ocoee, TN 37361