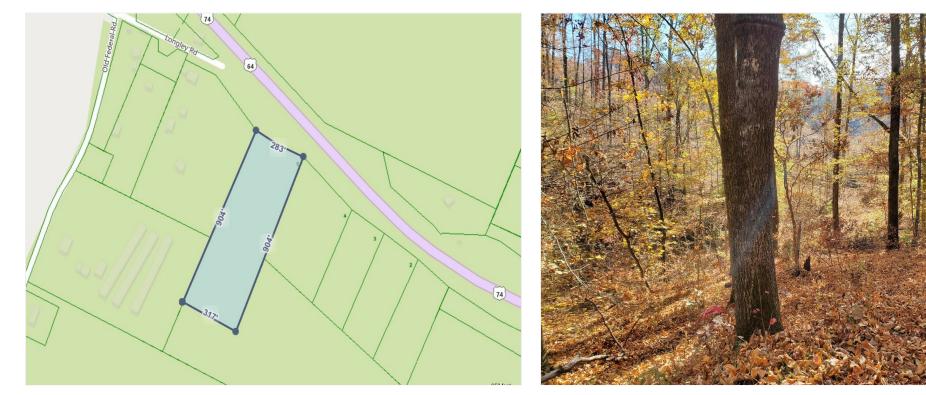

### **Property Photos**

Hwy 64 \_ 6.22 acres \_ Parcel dims

1000 Block Of US-Hwy 64, Ocoee, TN 37361

### Property Photos

pic1 - Cherokee National Forest

1000 Block Of US-Hwy 64, Ocoee, TN 37361