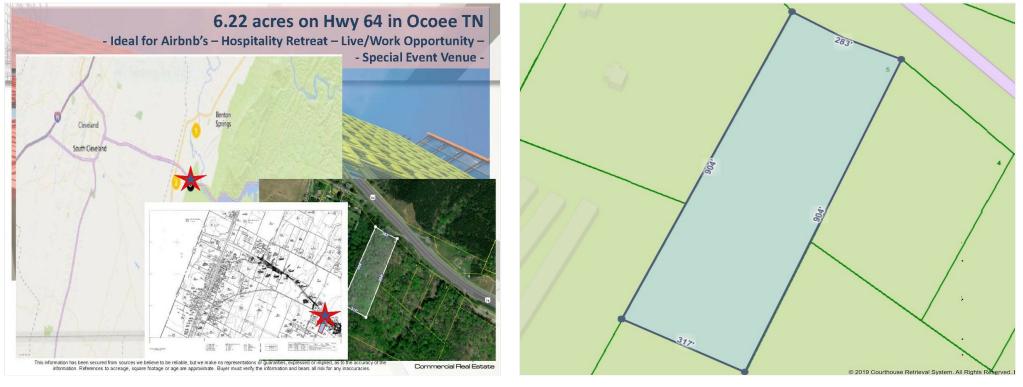

### **Property Photos**

Hwy 64 \_ 6.22 acres - Multi-Use

Hwy 64 \_ 6.22 acres \_ Parcel dims\_ Close Up

1000 Block Of US-Hwy 64, Ocoee, TN 37361

| Price:              | \$155,500  |
|---------------------|------------|
| Property Type:      | Land       |
| Property Subtype:   | Commercial |
| Proposed Use:       | Commercial |
| Sale Type:          | Investment |
| Total Lot Size:     | 6.22 AC    |
| No. Lots:           | 1          |
| Zoning Description: | Commercial |
| APN / Parcel ID:    | 064 102.3  |