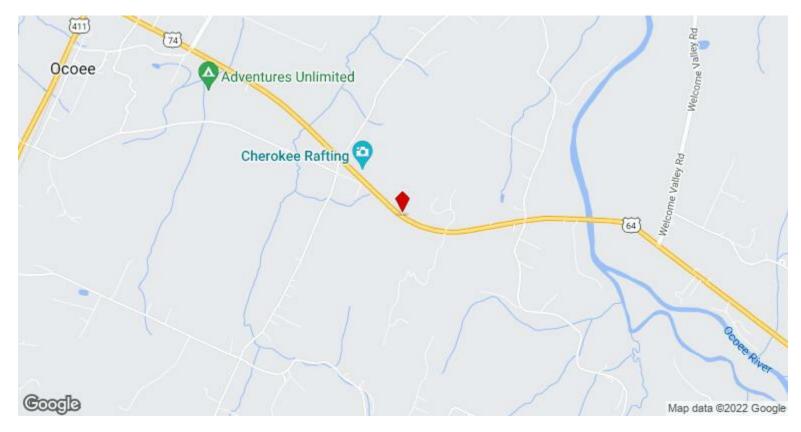

#### **Property Photos**

Site and Proximity

0 Hwy 64 - Ocoee-Hiwasse \_ proximity