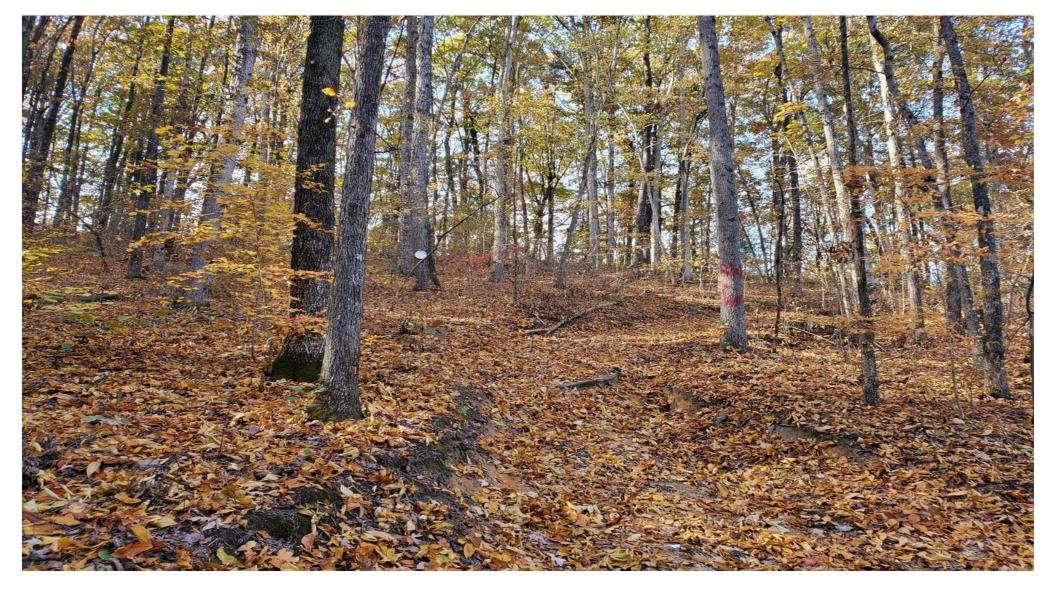

### **Property Photos**

6.22 Acres on Hwy 64 \_ Cherokee National Forest - Big Frog Wilderness - Ocoee - Hiawasee Rivers - Parksville Lake

### Property Photos

pic1 - Cherokee National Forest

1000 Block Of US-Hwy 64, Ocoee, TN 37361