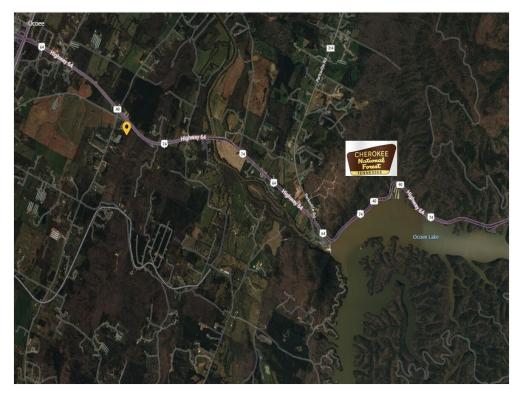

#### **Property Photos**

Site and Proximity

0 Hwy 64 - Ocoee-Hiwasse \_ proximity