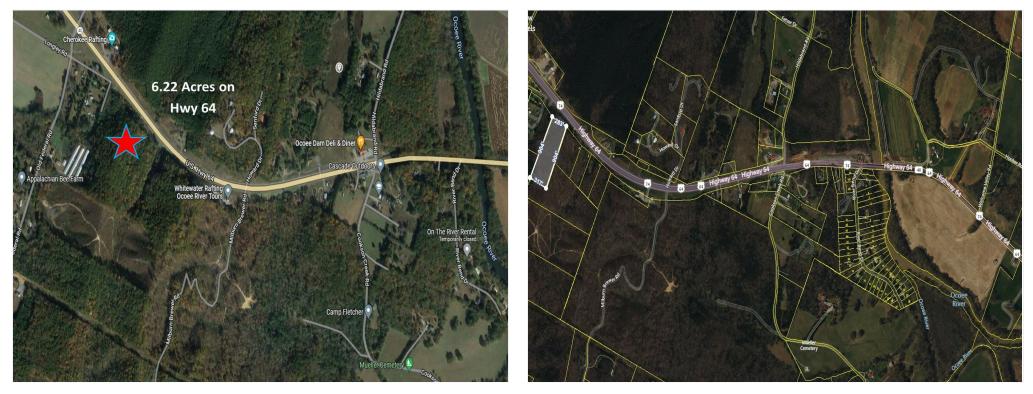

#### **Property Photos**

Site and Proximity

0 Hwy 64 - Ocoee-Hiwasse \_ proximity

#### **Property Details**

Located just minutes from Cherokee National Forest, Big Frog Wilderness and Nantahala National Forest

Spectacular Views of Cherokee National Forest.

Ingress/ Egress directly from Hwy 64.

Many Ideal Spots on Site for a Home / Store or many Cabins for Rental getaways.

Near World Class Trout Fishing, Olympic Whitewater Rafting and Hiking in National Forest.